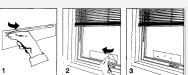

## $\textbf{WindowBugCatcher}^{\textit{TM}} \ \textbf{Trap-Target Pests: Flies, Yellow Jackets, Bees, Moths, Beetles}$

| Pl | RODUCT DETAILS                            |
|----|-------------------------------------------|
| •  | Card Size (small) 9.5 x 3.03in (24 x 7cm) |
| •  | Card Size (large) 16 x 4.75in (41 x 12cm) |

| PRODUCT DESCRIPTION                                                                                                                                                    | QUANTITY | SMALL    | LARGE    |
|------------------------------------------------------------------------------------------------------------------------------------------------------------------------|----------|----------|----------|
| Crystal clear trap attaches to glass with a narrow adhe-                                                                                                               | Single   | \$2.40   | \$2.70   |
| sive strip. Leaves no residue when the trap is removed. Trap surface coated with <i>No-Mess Adhesive</i> . Insects fly towards the window and are trapped in the trap. | 25 pc.   | \$38.00  | \$42.00  |
|                                                                                                                                                                        | 100 pc.  | \$139.00 | \$150.00 |