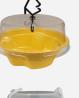

## PALM WEEVIL PAIL TRAP - (WITH OR WITHOUT BURLAP)

| PRODUCT DETAILS                                                                                                                                                                                      | QUANTITY | PRICE     |
|------------------------------------------------------------------------------------------------------------------------------------------------------------------------------------------------------|----------|-----------|
| Parts Bucket with entry ports wrapped in burlap (optional)                                                                                                                                           | Single   | \$17.90   |
| <ul> <li>Volume 2 &amp; 5 gallon (7.6 &amp; 19 liters)</li> <li>Deployment &amp; Placement Place additives in bottom of bucket; hang lure under lid. Hang trap on tree or bury in ground.</li> </ul> | 25 pc.   | \$365.00  |
|                                                                                                                                                                                                      | 100 pc.  | \$1428.00 |