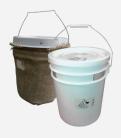

## PALM WEEVIL PAIL TRAP - (WITH OR WITHOUT BURLAP)

| PRODUCT DETAILS                                                                                                                                                                                      | QUANTITY | PRICE     |
|------------------------------------------------------------------------------------------------------------------------------------------------------------------------------------------------------|----------|-----------|
| Parts Bucket with entry ports wrapped in burlap (optional)                                                                                                                                           | Single   | \$17.90   |
| <ul> <li>Volume 2 &amp; 5 gallon (7.6 &amp; 19 liters)</li> <li>Deployment &amp; Placement Place additives in bottom of bucket; hang lure under lid. Hang trap on tree or bury in ground.</li> </ul> | 25 pc.   | \$365.00  |
|                                                                                                                                                                                                      | 100 pc.  | \$1428.00 |