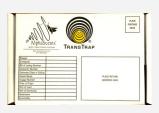

## TRANSTRAP<sup>TM</sup>

| F | PRODUCT DESCRIPTION                                                                                                 | QUANTITY | PRICE    |
|---|---------------------------------------------------------------------------------------------------------------------|----------|----------|
| • | Monitor and capture invasive pests that have been transported in shipping containers, mushroom facilities and ware- | Single   | \$16.20  |
|   | ported in snipping containers, mushroom facilities and ware-<br>houses                                              | 25 pc.   | \$295.00 |
| • | Pesticide free Non-toxic                                                                                            | 100 pc.  | \$982.00 |