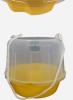

## PALM WEEVIL PAIL TRAP - (WITH OR WITHOUT BURLAP)

| PRODUCT DETAILS                                                                                                                                                                                      | QUANTITY | PRICE     |
|------------------------------------------------------------------------------------------------------------------------------------------------------------------------------------------------------|----------|-----------|
| Parts Bucket with entry ports wrapped in burlap (optional)                                                                                                                                           | Single   | \$17.90   |
| <ul> <li>Volume 2 &amp; 5 gallon (7.6 &amp; 19 liters)</li> <li>Deployment &amp; Placement Place additives in bottom of bucket; hang lure under lid. Hang trap on tree or bury in ground.</li> </ul> | 25 pc.   | \$365.00  |
|                                                                                                                                                                                                      | 100 pc.  | \$1428.00 |