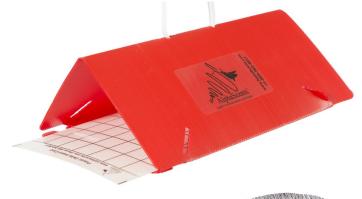

## SINGLE USE PAPER DELTA TRAPS (RED/CLEAR) - TARGET PESTS: MOTHS (LEPIDOPTERA)

| P | RODUCT DETAILS                                      | QUANTITY | PRICE    |
|---|-----------------------------------------------------|----------|----------|
| • | <b>Size</b> 7L x 4W x 4½ in. (18L x 10W x 11.4H cm) | Single   | \$3.10   |
| • | Sticky Area (interior only) 3-sided                 | 25 pc.   | \$43.00  |
| • | <b>Grid Size</b> 1x1 in. (2.5 x 2.5 cm)             | 100 pc.  | \$162.00 |