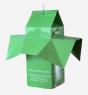

#### GYPSY MOTH MILK CARTON TRAP

| PRODUCT DETAILS                                                                    | QUANTITY | PRICE    |
|------------------------------------------------------------------------------------|----------|----------|
| Half-gallon milk carton trap, hood, and hanger; manufactured for government usage. | Single   | \$2.70   |
|                                                                                    | 25 pc.   | \$46.00  |
| uougo.                                                                             | 100 pc.  | \$162.00 |