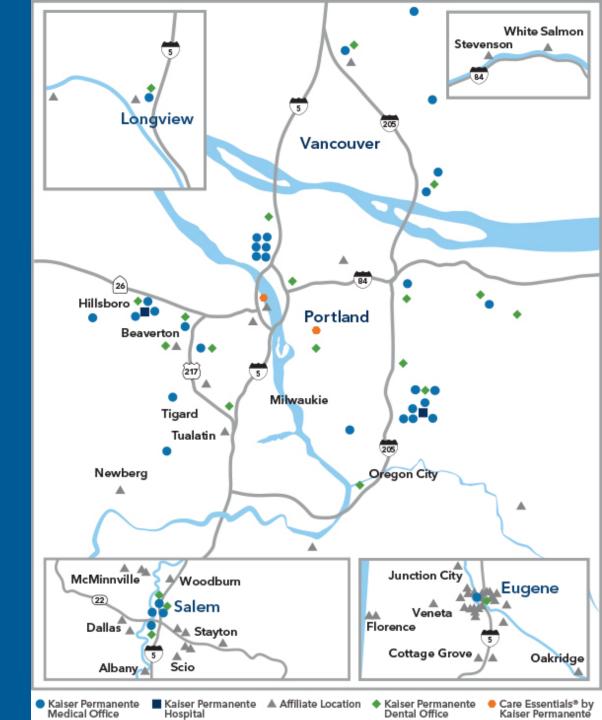

High-quality care for maternity, cancer, cardiac, and more

KAISER PERMANENTE

KAISER PERMANENTE NORTHWEST REGIONAL SERVICE AREA

35 MEDICAL OFFICES21 DENTAL OFFICES2 KAISER PERMANENTE HOSPITALS

+ affiliate providers available in-network