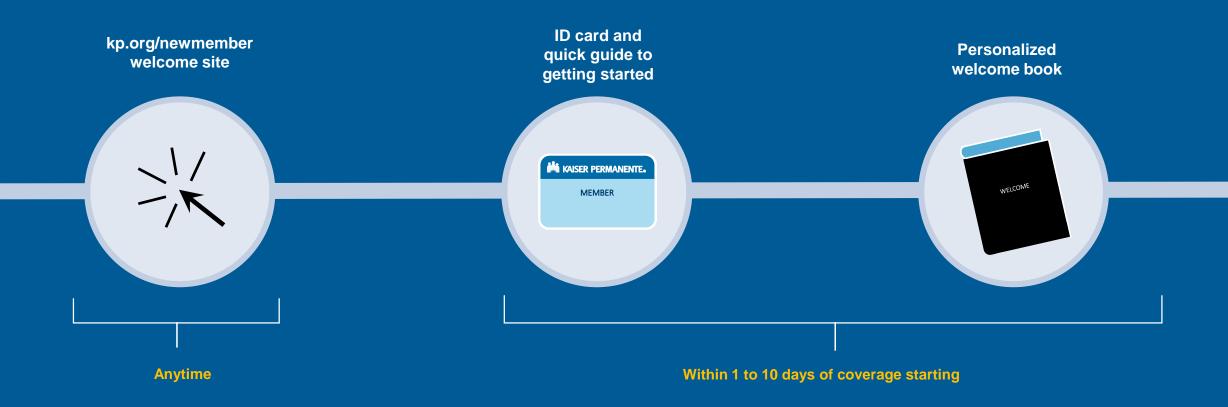

### MAKING IT EASY TO WELCOME NEW MEMBERS MEMBER ONBOARDING

#### New Member Welcome Desk 1-888-491-1142

SIMPLE STEP-BY-STEP WELCOME PROGRAM

11 | PRODUCT TRAINING

### Account.kp.org

- Find enrollment materials and forms.
- View your book of business for group and individuals.
- Manage group renewals.
- Employer group account maintenance:
  - Manage membership.
  - Order ID cards.
  - View and pay bills.
  - Update employee demographic information.
- Sign in to account.kp.org to find out more.