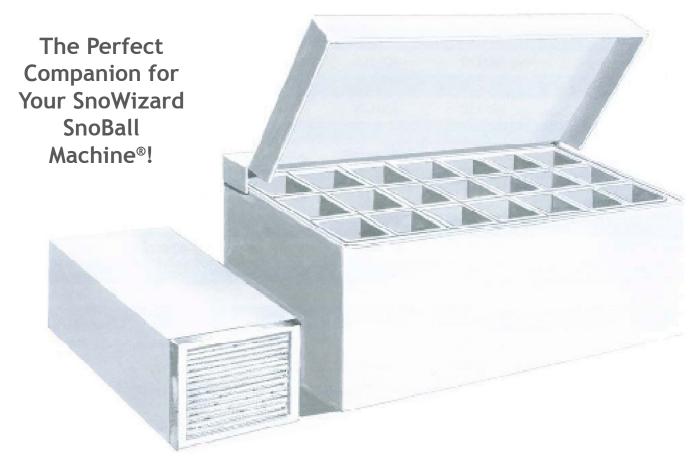

# BLOCKMASTER

The BlockMaster™ icemaker has been designed to produce clean, pure, and sanitary blocks of ice, the perfect size to fit the SnoWizard SnoBall Machine®. The cabinet is constructed of durable gel coated fiber glass with polyurethane foamed-in-place insulation. The cabinet has a 20 year guarantee against leaking.

That's right! Now you can make your own block ice, the perfect size to use in your SnoBall machine. Each block measures 5" square by 15" in length, about 15 pounds per block. Perfect, pure, clean blocks of ice can be produced in approximately 14 hours in the convenience of your own business. No need to cut your own ice or be at the mercy of the ice house for deliveries. The BlockMaster™ machines produce ice so efficiently, that most businesses can pay for its cost in less than 6 months of use.