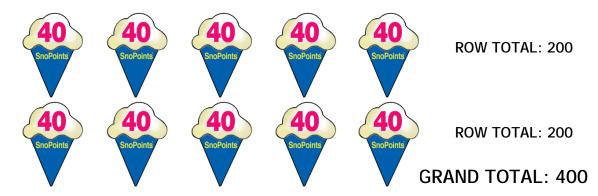

### **SAVE MONEY WITH EVERY PURCHASE OF SNOWIZARD FLAVORS!**

SnoWizard® flavoring concentrates include valuable SnoPoints™ that can be redeemed for free flavors. Quart sizes have 15 SnoPoints™ and Gallon sizes have 40 SnoPoints™!

Purchases of as little as 10 gallons earns enough SnoPoints™ for 1 free quart of concentrate, and 25 gallons gets 1 free gallon.