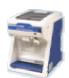

#### Cube & Rotational Shavers

Hatsuyki HC-8E Hatsuyki HC-8E-DC

\$1,701.90

1,898.05

The HC-8E Cube Ice Shaver is the perfect choice for businesses that must use cubed ice. It produces shavings much finer than snow cone machines and closer to those of a horizontal block shaver. Available in AC and DC models.

Hatsuyki HF-500E

\$1,882.10

These rotational shavers use small blocks of ice that rotate over a stationery blade and produce a curled shaving of snow popular with "shave ice" enthusiasts.