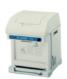

#### Cube & Rotational Shavers

Hatsuyki HC-8E Hatsuyki HC-8E-DC

\$1,701.90

1,898.05

The HC-8E Cube Ice Shaver is the perfect choice for businesses that must use cubed ice. It produces shavings much finer than snow cone machines and closer to those of a horizontal block shaver. Available in AC and DC models.

Hatsuyki HC-S32A

\$1,398.60

This cube shaver is the successor to the model HC-6S. The S32A has a smaller hopper capacity and output than the HC-8E and is recommended for low volume operations and home use.