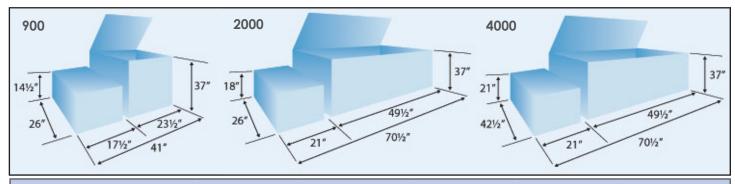

| MODEL NUMBER           | BM-900    | BM-2000   | BM-4000   | BM-4200   | BM-4400   |
|------------------------|-----------|-----------|-----------|-----------|-----------|
| Unit Weight            | 180 LBS   | 400 LBS   | 510 LBS   | 510 LBS   | 700 LBS   |
| Propylene Glycol       | 15 GLS    | 30 GLS    | 40 GLS    | 40 GLS    | 40 GLS    |
| Glycol Weight          | 135 LBS   | 270 LBS   | 360 LBS   | 360 LBS   | 360 LBS   |
| No. Blocks Makes       | 9         | 20        | 40        | 40        | 40        |
| Approx. Freeze Time    | 12 HRS    | 14 HRS    | 14HRS     | 12HRS     | 8HRS      |
| Electrical Current     | 115V/60HZ | 230V/50HZ | 230V/60HZ | 230V/60HZ | 230V/60HZ |
| Amps/Condensing Unit   | 5.2       | 10.5      | 13.9      | 14.8      | 14.8 x 2  |
| Amps/Agitator Motor    | 5.1       | 5.1       | 5.1       | 5.1       | 5.1       |
| Electrical Breaker     | 5.1       | 5.1       | 5.1       | 5.1       | 5.1       |
| Horsepower             | 1/2       | 3/4       | 2         | 2 1/2     | 2 1/2 x 2 |
| Refrigerant            | 404-A     | 404-A     | 404-A     | 404-A     | 404-A     |
| Approx. Cost Per Block | \$.12     | \$.12     | \$.12     | \$.12     | \$.12     |
| Ice Made / Day         | 225 LBS   | 500 LBS   | 1000 LBS  | 1200 LBS  | 1500 LBS  |