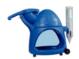

#### **Snow Cone Machines**

SnoWizard offers a complete line of traditional snow cone machines manufactured by Paragon. These machines have powerful motors, sturdy cabinets and attention getting graphics. We have four models to suit your needs.

The cabinet has an antique black top, bright blue metal filigree and old-fashioned graphics.

The Cooler \$553.68

The Cooler has wheels and is made from rugged roto-cast polyethylene so it's lightweight and less expensive.