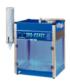

#### **Snow Cone Machines**

SnoWizard offers a complete line of traditional snow cone machines manufactured by Paragon. These machines have powerful motors, sturdy cabinets and attention getting graphics. We have four models to suit your needs.

The Artic Blast \$547.50

A hard-working, economical option, the Artic Blast has tinted, high-impact polycarbonate side panels. Constructed of stainless steel and aluminum with a powder coat finish.

The Blizzard \$695.25