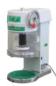

#### Cube & Rotational Shavers

Hatsuyki HC-8E Hatsuyki HC-8E-DC

\$1,701.90

1,898.05

The HC-8E Cube Ice Shaver is the perfect choice for businesses that must use cubed ice. It produces shavings much finer than snow cone machines and closer to those of a horizontal block shaver. Available in AC and DC models.

Hatsuyki HC-S32A

\$1,398.60

This cube shaver is the successor to the model HC-6S. The S32A has a smaller hopper capacity and output than the HC-8E and is recommended for low volume operations and home use.