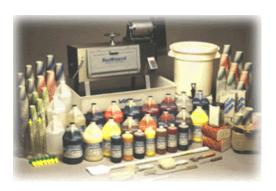

# Recommended Package

1-800-366-9766

This is our most popular package and designed to keep the average new business in the snow for over a month. contains a selection of 32 of our most popular flavoring concentrates with the best sellers in gallon sizes, our lippuckering SnoSour® sour acid mix, and a box of our SnoLite® sugar-free simple syrup mix. Included is our 20-gallon syrup mixing container, paddle, an ample amount of cups in serving sizes from Small to Extra-Large, and all other necessary preparation and serving items. With the addition of our 20block icemaker, you can make your business totally selfcontained and reduce your ice cost as much as 90%.

### ✓ SnoWizard SnoBall Machine®

### ✓ Polyethylene Drip Pan ✓ Extra Set of Blades

### Flavors - 12 Quarts and 20 Gallons

| 2         | • |
|-----------|---|
| A.        | • |
| $\supset$ | • |
| 0         |   |

GALLONS

- **Almond**
- **Blackberry**
- Blueberry
- Banana
- **Bubble Gum**
- Cherry
- Coconut
- **Dreamsicle**

- Sodium Benzoate

### **Cotton Candy**

- Hawaiian
- Lemon
- Georgia Peach
- **Granny Smith**
- Grape
- Ice Cream
- Kiwi
- Citric Acid

#### Orange

- **Passion Fruit**
- **Root Beer**
- Lemon-Lime
- Margarita
- Pina Colada
- Pineapple Strawberry
- **SnoSour®**

- Spearmint
- **Tutti Frutti**
- Wine Cooler
- Straw. Cheesecake
- Tiger's Blood
- Vanilla
- Watermelon
- **Wedding Cake**
- SnoLite® (Box of 10)

### Includes:

- 1 Case 8oz Styrofoam Cups (1000)
- Case 12oz Styrofoam Cups (1000)
- Case 16oz Styrofoam Cups (500)
- Case 20oz Styrofoam Cups (500)
- Boxes Plastic Spoons (2000) 4
- Case Jumbo Straws (12500)
- Case Take Out Trays (300)
- Case Paper Napkins (10000)
- Napkin Dispenser 1
- 1 20 Gallon Mixing Container
- Glass Serving Bottles 72
- 72 Plastic Pourers

- 72 **Pourer Caps**
- 36 Squeeze Measuring Bottles
- 96 Mylar Bottle Labels
- 12 Gallon Jugs & Caps
- 1 **Bottle Drain Tray**
- 3-Tiered 33 Bottle Stand
- Stirring Paddle
- Bottle Brush
- Gallon Jug Brush
- Utility Brush
- Hand & Nail Brush
- Aluminum Brush Rack

- Rubber Spatula
- 1 12 & 20oz Measure Cups
- Cup Shaper Small
- Cup Shaper Large
- 1 SnoSour Spray Bottle
- Ice Pick
- **Box Sanitizer**
- PH Test Kit
- Counter Sponge
- Ref/Freezer Therm.

SnoWizard $^{f w}$  offers the most complete packages in the industry, we know as we invented the concept! Our shaved ice packages include products that will be used in your business each and every day. Compare item to item to any other competitors packages, and SnoWizard® wins on all counts. Call us today for comparison or assistance in designing a package for you.