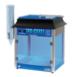

Contemporary styling, sturdy stainless steel and aluminum construction.

This unit also has a lighted serving compartment that highlights the snow for increased sales.

1911 Antique SnoStorm

\$758.25

This machine combines convenient features with vintage charm to increase sales.

The cabinet has an antique black top, bright blue metal filigree and old-fashioned graphics.

The Cooler \$553.68

The Cooler has wheels and is made from rugged roto-cast polyethylene so it's lightweight and less expensive.