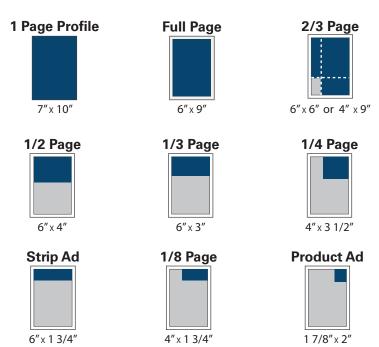

## **Premium Advertising Positions**

(All premium positions receive a right of first refusal each year thereafter. Size 7"x 10")

| Front Cover Featured Advertiser (6 1/4" x 3 1/4") | \$3000 |
|---------------------------------------------------|--------|
| Back Cover                                        | \$2500 |
| Inside Front Cover                                | \$2200 |
| Inside Back Cover                                 | \$2200 |

# **Annual Advertising Positions**

| 1 Page Premium Profile | \$1730 |
|------------------------|--------|
| Full Page              | \$1050 |
| 2/3 Page               | \$730  |
| 1/2 Page               | \$630  |
| 1/3 Page               | \$525  |
| 1/4 Page               | \$445  |
| Strip Ad               | \$390  |
| 1/8 Page               | \$340  |
| Product Ad             | \$185  |

# Display Ad Sizes (width x height)