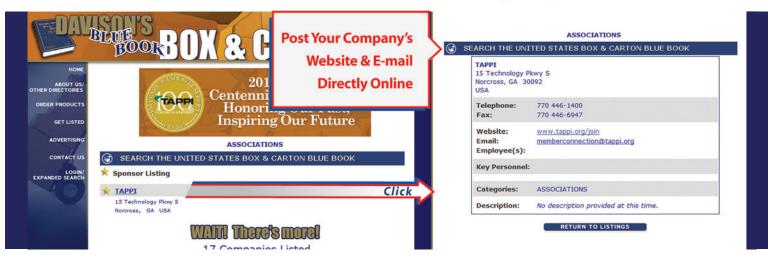

## Online Advertising

#### at www.boxandcartonbluebook.net (Size 450 x 132 pixels)

| Home Page Banner                     | \$1000 |
|--------------------------------------|--------|
| Regional Banner                      | \$500  |
| Category Banner                      | \$300  |
| 1 Year Internet Listing with Hotlink | \$170  |