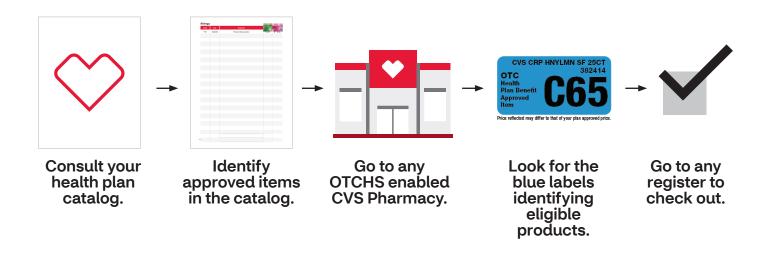

### **How to use your OTC Health Solutions benefits in store:**

- 1. Consult your health plan catalog.
- 2. Identify approved items in the catalog.
- 3. Go to any OTCHS enabled CVS Pharmacy®, CVS Pharmacy y mas®, or Navarro® store. Use the store locator on your plan's web page to find a full list of stores.
- 4. Look for the blue labels identifying eligible products. Note: Prices may vary from those listed in the catalog.
- 5. Go to any register to check out and show your MediGold card to the cashier.