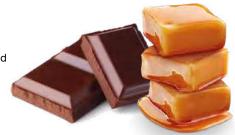

### **CARAMEL & PEANUT CRISP**

**INGREDIENTS**: Protein Blend [soy crisps (soy protein isolate, tapioca starch, rice flour, salt), soy protein isolate], Chocolate Flavored Coating (maltitol, fractionated palm kernel oil, whey protein isolate, cocoa powder, cocoa powder processed with alkali, soy lecithin), Caramel Filling [maltitol syrup, fractionated palm kernel oil, nonfat dry milk, water, whey protein concentrate, disodium phosphate, salt, glycerin, natural flavor, soy lecithin, dextrose, salted butter (cream, salt), heavy cream (cream, milk, cellulose gel, carrageenan, cellulose gum, sucrose), carrageenan], Polydextrose, Maltitol Syrup, Corn Syrup, Glycerin, Peanut Butter (roasted peanuts), High Fructose Corn Syrup, Chicory Inulin, Peanut Four, Roasted Peanuts,

Contains: Peanut, milk and soybeans.

This product is manufactured in a facility that also uses tree nuts, wheat and eggs.

Shelf life: 24 Months

Packaging: In laminated film and carton box.

Suggested Serving