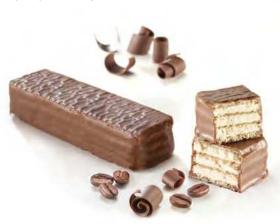

## WAFERS

### **CHOCOLATE**

**INGREDIENTS**: Chocolate Flavored Coating (fractionated palm kernel oil, whey protein concentrate, maltitol, cocoa powder, sunflower lecithin, natural vanilla extract), Protein Blend (milk protein isolate, partially hydrolyzed whey protein isolate), Vegetable Oil Shortening (canola oil, palm oil, modified palm oil), Water, Canola Oil, Enriched Flour (wheat flour, benzoyl peroxide, amylase, ascorbic acid, niacin, reduced iron, thiamine mononitrate, riboflavin, folic acid), Chicory Inulin, Icing Sugar, Natural Flavors, Fructose, Cocoa Powder (processed with alkali), Tapioca Starch, Sunflower Lecithin, Salt, Baking Powder, Organic Stevia Leaf Extract, Monk Fruit Extract, Ammonium Bicarbonate, Mixed Tocopherols.