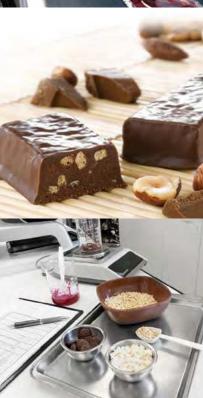

## PROTEIN SUPPLEMENT

#### **Nutrition** Facts 29 servings per container 1 1/2 scoop (17g) Serving size 60 **Calories** % Daily Value\* Total Fat 0g 0% Saturated Fat 0g 0% Trans Fat 0g 0% Cholesterol 0mg Sodium 370mg 16% Total Carbohydrate 1g 0% Dietary Fiber 0g 0% Total Sugars 0g Includes 0g Added Sugars 0% Protein 15g 0% Vitamin D 0mcg 0% Calcium 11mg Iron 0mg 0% Potassium 379mg 8% The % Daily Value (DV) tells you how much a nutrient in a serving of food contributes to a daily diet.

### **BONE BROTH**

Shelf life: 18 Months

INGREDIENTS: Chicken Bone Broth Powder, Sea Salt, Onion Powder, Spices, Yeast Extract, Natural Flavor.

This product is manufactured in a facility that also uses eggs, peanuts, tree nuts, soy and milk.

Packaging: In laminated film and carton box.

15g of Protein per serving

Non GMO

Gluten Free

Simply Mix & Str