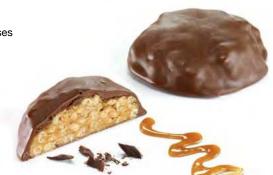

### PEANUT BLAST

INGREDIENTS: Oligofructose, Brown Rice Syrup, Gluten-free Rolled Oats, Pea Protein Isolate, Peanut Flour, Dry Roasted Peanuts, Peanut Butter (dry roasted peanuts), Organic Agave Syrup, Partially Hydrolyzed Whey Protein Isolate, Milk Protein Isolate, Dates, Gum Arabic, Organic Sprouted Brown Rice Protein Concentrate, Natural Flavors, Organic Evaporated Cane Juice, Organic Coconut Oil, Cocoa Butter, Citrus Fiber, Sea Salt, Sunflower Seeds, Organic Chia Seeds, Sunflower Lecithin, Guar Gum, Mixed Tocopherols, Dicalcium Phosphate, Tricalcium Phosphate, Magnesium Oxide, Ascorbic Acid, Ferrous Fumarate, Niacinamide, Vitamin E Acetate, Zinc Oxide, Biotin, Vitamin A Palmitate, Manganese Sulfate, Copper Gluconate. Maltodextrin. Calcium Pantothenate.

Sodium Molybdate, Sodium Selenite, Pyridoxine HCl, Riboflavin, Chromium Chloride, Thiamine Mononitrate, Vitamin B12, Vitamin D3, Folic Acid, Potassium Iodide.

Contains: Peanut, coconut and milk.

This product is manufactured in a facility that also uses soybeans, eggs and tree nuts.

Shelf life: 20 Months

Suggested Serving