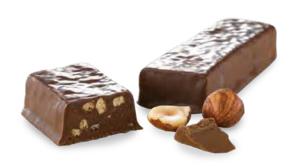

### **HAZELNUT**

**INGREDIENTS:** Protein Blend (soy protein isolate, hydrolyzed collagen, whey protein isolate, whey protein concentrate), Chocolate Flavored Coating [maltitol, fractionated palm kernel oil, whey protein isolate, cocoa powder, cocoa powder (processed with alkali), soy lecithin], Corn Syrup, Sorbitol, High Fructose Corn Syrup, Soy Crisps [soy protein isolate, tapioca starch, salt), Polydextrose, Fractionated Palm Kernel Oil, Cocoa Powder (processed with alkali), Unsweetened Chocolate, Water, Roasted Peanuts, Natural and Artificial Flavors, Fructose, Soy Lecithin, Citrus Fiber, Caramel Color, Sucralose, Mixed Tocopherols.

Contains: Milk, Soybeans and Peanuts.

This product is manufactured in a facility that also uses eggs and tree nuts.

Shelf life: 20 Months

Suggested Serving

#### **Nutrition Facts** 7 servings per container Serving size 1 bar (44g) Amount per serving 160 Calories Total Fat 5g Saturated Fat 4g 20% Trans Fat 0g 3% Cholesterol 10mg Sodium 160mg 7% Total Carbohydrate 19g 7% 7% Dietary Fiber 2g Total Sugars 3g Includes 2g Added Sugars 4% Sugar Alcohol 10g Protein 15g Vitamin D 0mcg 0% Calcium 68mg 6% Iron 2mg 10% Potassium 95mg 2%