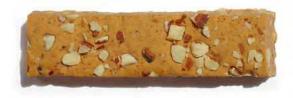

### **HAZELNUT**

**INGREDIENTS:** Protein Blend (soy protein isolate, hydrolyzed collagen, whey protein isolate, whey protein concentrate), Chocolate Flavored Coating [maltitol, fractionated palm kernel oil, whey protein isolate, cocoa powder, cocoa powder (processed with alkali), soy lecithin], Corn Syrup, Sorbitol, High Fructose Corn Syrup, Soy Crisps [soy protein isolate, tapioca starch, salt), Polydextrose, Fractionated Palm Kernel Oil, Cocoa Powder (processed with alkali), Unsweetened Chocolate, Water, Roasted Peanuts, Natural and Artificial Flavors, Fructose, Soy Lecithin, Citrus Fiber, Caramel Color, Sucralose, Mixed Tocopherols.

Contains: Milk, Soybeans and Peanuts.

This product is manufactured in a facility that also uses eggs and tree nuts.

Shelf life: 20 Months

Suggested Serving

#### **Nutrition Facts** 7 servings per container Serving size 1 bar (44g) Amount per serving 160 Calories Total Fat 5g Saturated Fat 4g 20% Trans Fat 0g 3% Cholesterol 10mg Sodium 160mg 7% Total Carbohydrate 19g 7% 7% Dietary Fiber 2g Total Sugars 3g Includes 2g Added Sugars 4% Sugar Alcohol 10g Protein 15g Vitamin D 0mcg 0% Calcium 68mg 6% Iron 2mg 10% Potassium 95mg 2%