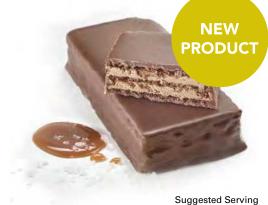

### **BUTTERSCOTCH & SEA SALT**

INGREDIENTS: Chocolate Flavored Coating (fractionated palm kernel oil, whey protein concentrate, maltitol, cocoa powder, sunflower lecithin, natural vanilla extract), Protein Blend (partially hydrolyzed whey protein isolate, milk protein isolate), Vegetable Oil Shortening (canola oil, palm oil, modified palm oil), Water, Canola Oil, Enriched Flour (wheat flour, benzoyl peroxide, amylase, ascorbic acid, niacin, reduced iron, thiamine mononitrate, riboflavin, folic acid), Chicory Root Fiber, Icing Sugar, Natural Flavors, Cocoa Powder, Sea Salt, Caramel Color, Cocoa Powder processed with alkali, Tapioca Starch, Sunflower Lecithin, Baking Powder, Organic Stevia Leaf Extract, Ammonium Bicarbonate, Salt, Mixed Tocopherols.

Contains: Milk and wheat.

This product is manufactured in a facility that also uses soybeans, eggs, peanuts and tree nuts.

Shelf life: 20 Months