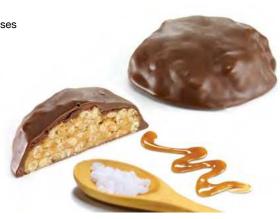

### **CARAMEL & PEANUT CRISP**

**INGREDIENTS**: Protein Blend [soy crisps (soy protein isolate, tapioca starch, rice flour, salt), soy protein isolate], Chocolate Flavored Coating (maltitol, fractionated palm kernel oil, whey protein isolate, cocoa powder, cocoa powder processed with alkali, soy lecithin), Caramel Filling [maltitol syrup, fractionated palm kernel oil, nonfat dry milk, water, whey protein concentrate, disodium phosphate, salt, glycerin, natural flavor, soy lecithin, dextrose, salted butter (cream, salt), heavy cream (cream, milk, cellulose gel, carrageenan, cellulose gum, sucrose), carrageenan], Polydextrose, Maltitol Syrup, Corn Syrup, Glycerin, Peanut Butter (roasted peanuts), High Fructose Corn Syrup, Chicory Inulin, Peanut Four, Roasted Peanuts,

Gum Arabic, Soy Lecithin, Peanut Oil, Fractionated Palm Kernel Oil, Natural Flavors, Salt, Monoglycerides, Water, Sucralose, Mixed Tocopherols. **Vitamins and minerals:** Dicalcium Phosphate, Tricalcium Phosphate, Magnesium Oxide, Ascorbic Acid, Ferrous Fumarate, Niacinamide, Vitamin E Acetate, Zinc Oxide, Biotin, Vitamin A Palmitate, Manganese Sulfate, Copper Gluconate, Maltodextrin, Calcium Pantothenate, Sodium Molybdate, Sodium Selenite, Pyridoxine HCl, Riboflavin, Chromium Chloride, Thiamine Mononitrate, Vitamin B12, Vitamin D3, Folic Acid, Potassium lodide.

Contains: Peanut, milk and soybeans.

This product is manufactured in a facility that also uses tree nuts, wheat and eggs.

Shelf life: 24 Months

Packaging: In laminated film and carton box.

Suggested Serving