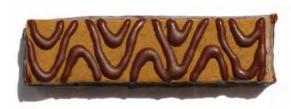

### **CHOCOLATE**

**INGREDIENTS**: Chocolate Flavored Coating (fractionated palm kernel oil, whey protein concentrate, maltitol, cocoa powder, sunflower lecithin, natural vanilla extract), Protein Blend (milk protein isolate, partially hydrolyzed whey protein isolate), Vegetable Oil Shortening (canola oil, palm oil, modified palm oil), Water, Canola Oil, Enriched Flour (wheat flour, benzoyl peroxide, amylase, ascorbic acid, niacin, reduced iron, thiamine mononitrate, riboflavin, folic acid), Chicory Inulin, Icing Sugar, Natural Flavors, Fructose, Cocoa Powder (processed with alkali), Tapioca Starch, Sunflower Lecithin, Salt, Baking Powder, Organic Stevia Leaf Extract, Monk Fruit Extract, Ammonium Bicarbonate, Mixed Tocopherols.

Contains: Milk and wheat.

This product is manufactured in a facility that also uses soybeans, eggs, peanuts and tree nuts.

Shelf life: 12 Months

Packaging: In laminated film and carton box.

Suggested Serving

### **Nutrition Facts**

The % Daily Value (DV) tells you how much a nutrient in a serving of food contributes to a daily diet. 2,000 calories a day is used for general nutrition advice

7 servings per container Serving size 1 wafer (36g)