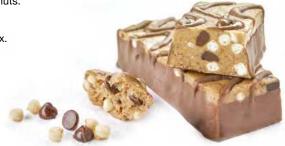

## Nutrition Facts Serving Size 1 bar (45g) Amount For Serving

| Calories 160                                           |                                                | Catore                                          | s from Hal 45         |
|--------------------------------------------------------|------------------------------------------------|-------------------------------------------------|-----------------------|
|                                                        |                                                |                                                 | አ Dilily Yillioe:     |
| Total Fat Sg                                           |                                                |                                                 | 8%                    |
| Salurated Fat 3                                        | 9                                              |                                                 | 15%                   |
| Frans Hat Og                                           |                                                |                                                 |                       |
| Cholesteral Imp                                        |                                                |                                                 | 0%                    |
| Sodium 150mg                                           |                                                |                                                 | 6%                    |
| Potassium 260 To                                       | 9                                              |                                                 | 8%                    |
| Total Carbohydra                                       | ste 23g                                        |                                                 | 8%                    |
| Dietary Fiber 59                                       | 9                                              |                                                 | 20%                   |
| Sugars 4g                                              |                                                |                                                 |                       |
| Sugar Arconol 9                                        | 9g                                             |                                                 |                       |
| Protein 10g                                            |                                                |                                                 |                       |
| Vdamic A                                               |                                                |                                                 | 15%                   |
| Vijamie C                                              |                                                |                                                 | 15%                   |
| Calcium                                                |                                                |                                                 | 20%                   |
| tron                                                   |                                                |                                                 | 20%                   |
| Vitamii: D                                             |                                                |                                                 | 5%                    |
| Vilamic E                                              |                                                |                                                 | 10%                   |
| Telamic                                                |                                                |                                                 | 25%                   |
| R bollavin                                             |                                                |                                                 | 20%                   |
| N acin                                                 |                                                |                                                 | 35%                   |
| Vilamin B6                                             |                                                |                                                 | 25%                   |
| Folate                                                 |                                                |                                                 | 20%                   |
| Vitamis 812                                            |                                                |                                                 | 4%                    |
| Biotic                                                 |                                                |                                                 | 12%                   |
| Paritother d'Acid                                      |                                                |                                                 | 15%                   |
| Phosphorus                                             |                                                |                                                 | 20%                   |
| lodine                                                 |                                                |                                                 | 25%                   |
| Magnesium                                              |                                                |                                                 | 15%                   |
| Z nc                                                   |                                                |                                                 | 20%                   |
| Scenium                                                |                                                |                                                 | 10%                   |
| Copper                                                 |                                                |                                                 | 20%                   |
| Manganese                                              |                                                |                                                 | 50%                   |
| Chromian:                                              |                                                |                                                 | 6%                    |
| Malybdenari                                            |                                                |                                                 | 20%                   |
| The count the york was at<br>may be beginned in owns t | re desertion e .<br>Septendary on .<br>Calones | Z DIC SACHESEN II<br>POLI SACHES SECTI<br>Z DOC | 0.064 y e4.01<br>2501 |
| Toy Fas                                                | Jess (197                                      | 44.                                             | 435                   |
| Satisface Fac<br>Contested                             | -015 TOT                                       | 205<br>305mg<br>2 430mg                         | No.                   |
| Sons *<br>Pontsuum                                     | W/4 24 -                                       | 5,670, pc                                       | 2.409mg<br>0.409mg    |
| Trial Comprisions<br>Ceren, Liner                      |                                                | 500g<br>21g                                     | 14                    |