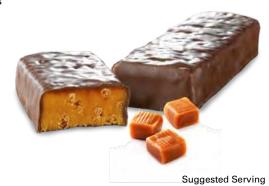

### CARAMEL SUPREME

**INGREDIENTS:** Protein Blend [soy protein isolate, hydrolyzed collagen, whey protein isolate, whey protein concentrate, soy crisps (soy protein isolate, tapioca starch, salt)], Chocolate Flavored Coating [maltitol, fractionated palm kernel oil, whey protein isolate, cocoa powder, cocoa powder (processed with alkali), soy lecithin], Corn Syrup, High Fructose Corn Syrup, Sorbitol, Polydextrose, Fractionated Palm Kernel Oil, Fructose, Canola Oil, Water, Natural and Artificial Flavors, Glycerin, Soy Lecithin, Caramel Color, Mixed Tocopherols, Sucralose.

Contains: Milk, Soybeans.

This product is manufactured in a facility that also uses peanuts, eggs and tree nuts.

Shelf life: 20 Months

Packaging: In laminated film and carton box.

0%

6%

6%

2%

### **Nutrition Facts**

7 servings per container Serving size 1 bar (41g)

| 150            |
|----------------|
| % Daily Value* |
| 6%             |
| 13%            |
|                |
| 2%             |
| 5%             |
| 6%             |
| 18%            |
|                |
| 8%             |
|                |

| Vitamin D 0mcg  | 0%  |
|-----------------|-----|
| Calcium 69mg    | 6%  |
| Iron 2mg        | 10% |
| Potassium 102mg | 2%  |

Sugar Alcohol 4g

Protein 15g

The % Daily Value (DV) tells you how much a nutrient in a serving of food contributes to a daily diet. 2,000 calories a day is used for general nutrition advice