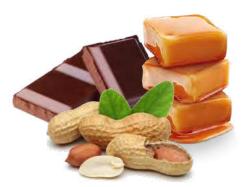

### PEANUT BLAST

INGREDIENTS: Oligofructose, Brown Rice Syrup, Gluten-free Rolled Oats, Pea Protein Isolate, Peanut Flour, Dry Roasted Peanuts, Peanut Butter (dry roasted peanuts), Organic Agave Syrup, Partially Hydrolyzed Whey Protein Isolate, Milk Protein Isolate, Dates, Gum Arabic, Organic Sprouted Brown Rice Protein Concentrate, Natural Flavors, Organic Evaporated Cane Juice, Organic Coconut Oil, Cocoa Butter, Citrus Fiber, Sea Salt, Sunflower Seeds, Organic Chia Seeds, Sunflower Lecithin, Guar Gum, Mixed Tocopherols, Dicalcium Phosphate, Tricalcium Phosphate, Magnesium Oxide, Ascorbic Acid, Ferrous Fumarate, Niacinamide, Vitamin E Acetate, Zinc Oxide, Biotin, Vitamin A Palmitate, Manganese Sulfate, Copper Gluconate. Maltodextrin. Calcium Pantothenate.

Sodium Molybdate, Sodium Selenite, Pyridoxine HCl, Riboflavin, Chromium Chloride, Thiamine Mononitrate, Vitamin B12, Vitamin D3, Folic Acid, Potassium Iodide.

Contains: Peanut, coconut and milk.

This product is manufactured in a facility that also uses soybeans, eggs and tree nuts.

Shelf life: 20 Months

Suggested Serving