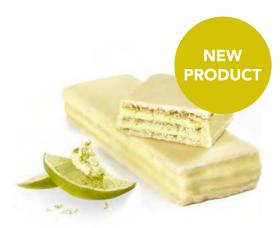

### **KEY LIME PIE**

**INGREDIENTS**: White Chocolate Flavored Coating (fractionated palm kernel oil, whey protein isolate, inulin, erythritol, flavors, sunflower lecithin, salt, stevia extract), Protein Blend (milk protein isolate, whey protein isolate), Vegetable Oil Shortening (canola oil, modified palm and palm kernel oils), Water, Canola Oil, Enriched Flour (wheat flour, niacin, iron, thiamine mononitrate, riboflavin, folic acid), Chicory Root Fiber, Icing Sugar, Natural Flavors, Tapioca Starch, Salt, Colored with turmeric and spirulina extract, Citric Acid, Sunflower Lecithin, Organic Stevia Leaf Extract, Baking Powder, Ammonium Bicarbonate, Mixed Tocopherols.

Contains: Milk and wheat.

This product is manufactured in a facility that also uses soybeans, eggs, peanuts and tree nuts.

Shelf life: 20 Months

0%

4%

0%

0%

Suggested Serving