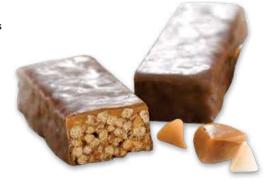

### **CARAMEL & PEANUT CRISP**

**INGREDIENTS**: Protein Blend [soy crisps (soy protein isolate, tapioca starch, rice flour, salt), soy protein isolate], Chocolate Flavored Coating (maltitol, fractionated palm kernel oil, whey protein isolate, cocoa powder, cocoa powder processed with alkali, soy lecithin), Caramel Filling [maltitol syrup, fractionated palm kernel oil, nonfat dry milk, water, whey protein concentrate, disodium phosphate, salt, glycerin, natural flavor, soy lecithin, dextrose, salted butter (cream, salt), heavy cream (cream, milk, cellulose gel, carrageenan, cellulose gum, sucrose), carrageenan], Polydextrose, Maltitol Syrup, Corn Syrup, Glycerin, Peanut Butter (roasted peanuts), High Fructose Corn Syrup, Chicory Inulin, Peanut Four, Roasted Peanuts,

Gum Arabic, Soy Lecithin, Peanut Oil, Fractionated Palm Kernel Oil, Natural Flavors, Salt, Monoglycerides, Water, Sucralose, Mixed Tocopherols. **Vitamins and minerals:** Dicalcium Phosphate, Tricalcium Phosphate, Magnesium Oxide, Ascorbic Acid, Ferrous Fumarate, Niacinamide, Vitamin E Acetate, Zinc Oxide, Biotin, Vitamin A Palmitate, Manganese Sulfate, Copper Gluconate, Maltodextrin, Calcium Pantothenate, Sodium Molybdate, Sodium Selenite, Pyridoxine HCl, Riboflavin, Chromium Chloride, Thiamine Mononitrate, Vitamin B12, Vitamin D3, Folic Acid, Potassium lodide.

Contains: Peanut, milk and soybeans.

This product is manufactured in a facility that also uses tree nuts, wheat and eggs.

Shelf life: 24 Months

Packaging: In laminated film and carton box.

Suggested Serving