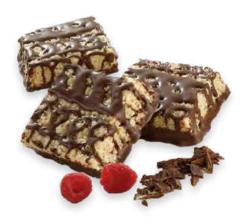

### **RASPBERRY & DARK CHOCOLATE**

**INGREDIENTS**: Protein Blend [soy crisps (soy protein isolate, tapioca starch, salt), soy protein isolate, hydrolyzed collagen], Maltitol, Chocolate Flavored Coating [maltitol, fractionated palm kernel oil, whey protein isolate, cocoa powder, cocoa powder (processed with alkali), soy lecithin], Polydextrose, Gum Arabic, Corn Syrup, Dried Cranberries (cranberries, sugar, sunflower oil), Glycerin, Water, Canola Oil, Fractionated Palm Kernel Oil, Soy Lecithin, Natural and Artificial flavors, Citric Acid, Salt, Mixed Tocopherols, Sucralose.