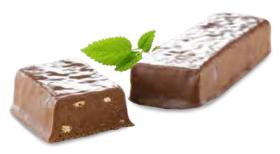

### **CHOCOLAT MINT**

**INGREDIENTS:** Protein Blend [soy protein isolate, hydrolyzed collagen, soy crisp (soy protein isolate, tapioca starch, salt), whey protein concentrate, whey protein isolate], Chicory Root Fiber, Milk Chocolate Flavored Coating (fractionated palm kernel oil, whey protein concentrate, maltitol, cocoa powder, sugar, sunflower lecithin, vanilla extract), Organic Agave Syrup, Brown Rice Syrup, Glycerin, Almond Butter, Canola Oil, Natural Flavors, Caramel Color, Gum Arabic, Cocoa Powder (processed with alkali), Sunflower Lecithin, Fractionated Palm Kernel Oil, Soy Lecithin, Stevia Leaf Extract, Mixed Tocopherols.