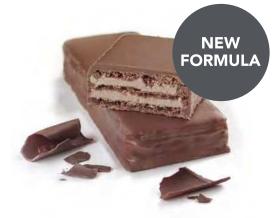

### **CHOCOLATE**

**INGREDIENTS**: Chocolate Flavored Coating (fractionated palm kernel oil, whey protein concentrate, maltitol, cocoa powder, sunflower lecithin, natural vanilla extract), Protein Blend (milk protein isolate, partially hydrolyzed whey protein isolate), Vegetable Oil Shortening (canola oil, palm oil, modified palm oil), Water, Canola Oil, Enriched Flour (wheat flour, benzoyl peroxide, amylase, ascorbic acid, niacin, reduced iron, thiamine mononitrate, riboflavin, folic acid), Chicory Inulin, Icing Sugar, Natural Flavors, Fructose, Cocoa Powder (processed with alkali), Tapioca Starch, Sunflower Lecithin, Salt, Baking Powder, Organic Stevia Leaf Extract, Monk Fruit Extract, Ammonium Bicarbonate, Mixed Tocopherols.

Contains: Milk and wheat.

This product is manufactured in a facility that also uses soybeans, eggs, peanuts and tree nuts.

Shelf life: 12 Months

Packaging: In laminated film and carton box.

Suggested Serving