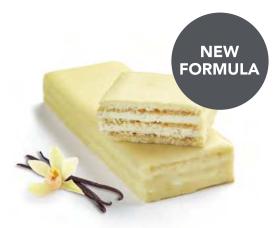

### **VANILLA**

**INGREDIENTS:** Yogurt flavored coating [maltitol, palm kernel oil, milk protein isolate, nonfat dry milk solids, nonfat yogurt powder (nonfat dry milk, lactic acid), soy lecithin, and natural flavor], Protein blend (partially hydrolyzed whey protein isolate, milk protein isolate), Vegetable oil shortening (canola oil, palm oil, modified palm oil), Canola oil, Water, Enriched flour (wheat flour, benzoyl peroxide, amylase, ascorbic acid, niacin, reduced iron, thiamine mononitrate, riboflavin, folic acid), Icing sugar, Chicory inulin, Natural flavors, Tapioca starch, Organic stevia leaf extract, Salt, Soy lecithin, Baking powder, Sunflower lecithin, Ammonium bicarbonate, Mixed tocopherols.

Contains: Wheat, soybeans and milk.

This product is manufactured in a facility that also uses eggs, peanuts and tree nuts.

Shelf life: 20 Months

Suggested Serving