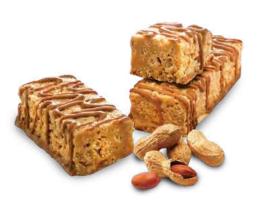

### PEANUT BLAST

INGREDIENTS: Oligofructose, Brown Rice Syrup, Gluten-free Rolled Oats, Pea Protein Isolate, Peanut Flour, Dry Roasted Peanuts, Peanut Butter (dry roasted peanuts), Organic Agave Syrup, Partially Hydrolyzed Whey Protein Isolate, Milk Protein Isolate, Dates, Gum Arabic, Organic Sprouted Brown Rice Protein Concentrate, Natural Flavors, Organic Evaporated Cane Juice, Organic Coconut Oil, Cocoa Butter, Citrus Fiber, Sea Salt, Sunflower Seeds, Organic Chia Seeds, Sunflower Lecithin, Guar Gum, Mixed Tocopherols, Dicalcium Phosphate, Tricalcium Phosphate, Magnesium Oxide, Ascorbic Acid, Ferrous Fumarate, Niacinamide, Vitamin E Acetate, Zinc Oxide, Biotin, Vitamin A Palmitate, Manganese Sulfate, Copper Gluconate. Maltodextrin. Calcium Pantothenate.

Sodium Molybdate, Sodium Selenite, Pyridoxine HCl, Riboflavin, Chromium Chloride, Thiamine Mononitrate, Vitamin B12, Vitamin D3, Folic Acid, Potassium Iodide.

Contains: Peanut, coconut and milk.

This product is manufactured in a facility that also uses soybeans, eggs and tree nuts.

Shelf life: 20 Months

Suggested Serving