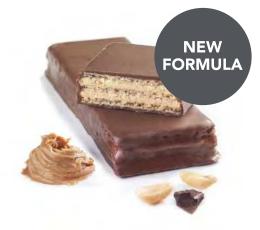

### **PEANUT**

**INGREDIENTS**: Chocolate Flavored Coating (fractionated palm kernel oil, whey protein concentrate, maltitol, cocoa powder, sunflower lecithin, natural vanilla extract), Protein Blend (partially hydrolyzed whey protein isolate, milk protein isolate), Vegetable Shortening (canola oil, palm oil, modified palm oil), Water, Canola Oil, Enriched Flour (wheat flour, benzoyl peroxide, amylase, ascorbic acid, niacin, reduced iron, thiamine mononitrate, riboflavin, folic acid), Peanut Flour, Chicory Inulin, Peanut Butter, Natural Flavors, Icing Sugar, Fructose, Peanut Oil, Salt, Tapioca Starch, Soy Lecithin, Baking Powder, Organic Stevia Leaf Extract, Sunflower Lecithin, Ammonium Bicarbonate, Mixed Tocopherols.

Contains: Peanut, soybeans, wheat and milk.

This product is manufactured in a facility that also uses eggs and tree nuts.

Shelf life: 20 Months

Packaging: In laminated film and carton box.

Suggested Serving