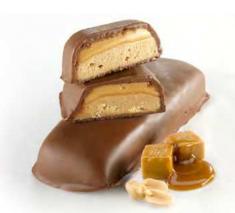

### **PEANUT SURPRISE**

**INGREDIENTS:** Protein Blend [soy crisps (soy protein isolate, tapioca starch, salt), soy protein isolate, whey protein concentrate], Maltitol, Peanut Flavored Coating (cane sugar, palm kernel oil, partially defatted peanut flour, nonfat dry milk, peanut oil, salt, soy lecithin), Polydextrose, Peanut Butter, Glycerin, Peanut Flour, High Fructose Corn Syrup, Caramel Filling [maltitol syrup, nonfat dry milk, fractionated palm kernel oil, water, salted butter, cream (cream, milk, cellulose gel, milk solids, carrageenan, cellulose gum), disodium phosphate, salt, glycerin, natural flavor, soy lecithin, carrageenan], Gum Arabic, Peanut Oil, Fractionated Palm Kernel Oil, Natural Flavors, Roasted Peanuts, Soy Lecithin, Salt, Water, Monoglycerides, Mixed Tocopherols, Sucralose.

Contains: Milk, Soybeans and Peanuts.

This product is manufactured in a facility that also uses eggs and tree nuts.

Shelf life: 20 Months

Packaging: In laminated film and carton box.

#### **Nutrition Facts** 7 servings per container Serving size 1 bar (42g) Amount per serving 150 Calories Total Fat 5g 6% Saturated Fat 3g 15% Trans Fat 0g Cholesterol 0mg 0% Sodium 180mg 8% Total Carbohydrate 17g 6% 14% Dietary Fiber 4g Total Sugars 1g Includes 1g Added Sugars 2% Sugar Alcohol 8g Protein 15g

The % Daily Value (DV) tells you how much a nutrient in a serving of food contributes to a daily diet. 2,000 calories a day is used for general nutrition advice

Vitamin D 0mcg

Potassium 73mg

Calcium 56mg

Iron 2mg