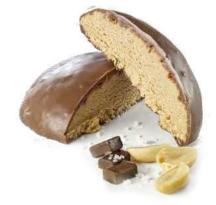

### MAPLE BUTTER

INGREDIENTS: White chocolate flavored coating (modified palm oil, whey protein isolate, erythritol, inulin, sugar cane, natural flavors, sunflower lecithin, steviol glycosides), Protein blend (Milk protein isolate, whey protein concentrate, hydrolyzed gelatine), Vegetable oil shortening (canola oil, modified palm and palm kernel oils), Canola oil, Water, Icing sugar, Enriched flour (wheat flour, niacin, iron, thiamine mononitrate, riboflavin, folic acid), Natural flavors, Tapioca starch, Salt, Potassium citrate, Sunflower lecithin, Steviol glycosides, Baking powder, Ammonium bicarbonate, Mixed tocopherols, Vitamins and minerals: Dicalcium phosphate, Tricalcium phosphate, Magnesium oxide, Ascorbic acid, Ferrous fumarate, Niacinamide, Vitamin

E acetate, Zinc oxide, Biotin, Vitamin A palmitate, Manganese sulphate, Copper gluconate, Maltodextrin, Calcium pantothenate, Sodium molybdate, Sodium selenite, Pyridoxine HCl, Riboflavin, Chromium chloride, Thiamine mononitrate, Vitamin B12, Vitamin D3, Folic acid, Potassium iodide.

Contains: Milk, soybeans and wheat.

This product is manufactured in a facility that also uses eggs, peanuts and tree nuts.

Shelf life: 20 Months

Packaging: In laminated film and carton box.

Suggested Serving