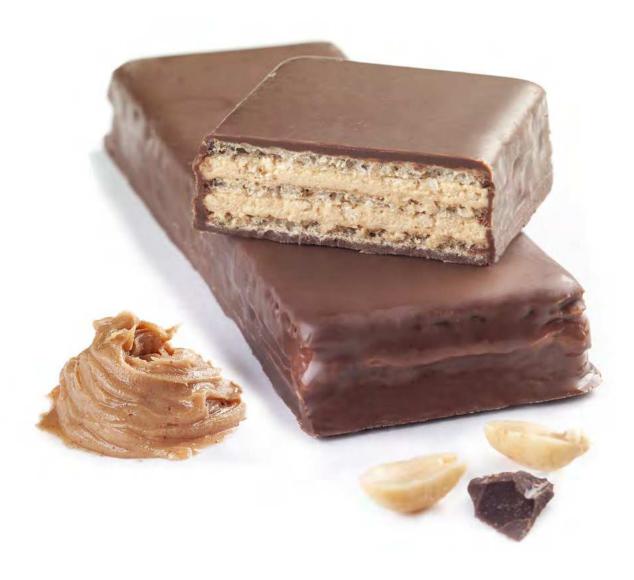

### **CARAMEL & PEANUT CRISP**

**INGREDIENTS**: Protein Blend [soy crisps (soy protein isolate, tapioca starch, rice flour, salt), soy protein isolate], Chocolate Flavored Coating (maltitol, fractionated palm kernel oil, whey protein isolate, cocoa powder, cocoa powder processed with alkali, soy lecithin), Caramel Filling [maltitol syrup, fractionated palm kernel oil, nonfat dry milk, water, whey protein concentrate, disodium phosphate, salt, glycerin, natural flavor, soy lecithin, dextrose, salted butter (cream, salt), heavy cream (cream, milk, cellulose gel, carrageenan, cellulose gum, sucrose), carrageenan], Polydextrose, Maltitol Syrup, Corn Syrup, Glycerin, Peanut Butter (roasted peanuts), High Fructose Corn Syrup, Chicory Inulin, Peanut Four, Roasted Peanuts,

Gum Arabic, Soy Lecithin, Peanut Oil, Fractionated Palm Kernel Oil, Natural Flavors, Salt, Monoglycerides, Water, Sucralose, Mixed Tocopherols. **Vitamins and minerals:** Dicalcium Phosphate, Tricalcium Phosphate, Magnesium Oxide, Ascorbic Acid, Ferrous Fumarate, Niacinamide, Vitamin E Acetate, Zinc Oxide, Biotin, Vitamin A Palmitate, Manganese Sulfate, Copper Gluconate, Maltodextrin, Calcium Pantothenate, Sodium Molybdate, Sodium Selenite, Pyridoxine HCl, Riboflavin, Chromium Chloride, Thiamine Mononitrate, Vitamin B12, Vitamin D3, Folic Acid, Potassium lodide.

Contains: Peanut, milk and soybeans.

This product is manufactured in a facility that also uses tree nuts, wheat and eggs.

Shelf life: 24 Months

Packaging: In laminated film and carton box.

Suggested Serving