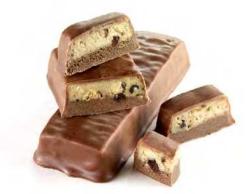

### **COOKIE & CREAM**

**INGREDIENTS:** Protein blend [hydrolyzed collagen, soy protein isolate, whey protein concentrate, soy protein crisps (soy protein isolate, tapioca starch, sea salt), milk protein concentrate], Maltitol syrup, Chocolate flavored coating (fractionned palm kernel oil, whey protein concentrate, maltitol, cocoa powder, sunflower lecithin, natural vanilla extract), Polydextrose, Glycerin, High fructose corn syrup, Natural and artificial flavors, Fractionned palm kernel oil, Chocolate flavored cookies pieces (enriched flour (wheat flour, niacin, reduced iron, thiamine mononitrate, riboflavin, folic acid), sugar, cocoa processed with alkali, fractionned palm oil, high fructose corn syrup, corn flour, chocolate liquor, salt, dextrose, sodium

bicarbonate, soy lecithin), Unsweetened chocolate, cocoa powder processed with alkali, Fructose, Canola oil, Water, Soy lecithin, Salt, Baking powder, Mixed tocopherols.

Contains: Milk, soybeans and wheat.

This product is manufactured in a facility that also uses eggs, peanuts and tree nuts.

Shelf life: 20 Months

Packaging: In laminated film and carton box.

Suggested Serving

### **Nutrition Facts**

The % Daily Value (DV) tells you how much a nutrient in a serving of food contributes to a daily diet. 2,000 calories a day is used for general nutrition advice

7 servings per container Serving size 1 bar (46g)

| Amount per serving Calories | 170            |
|-----------------------------|----------------|
|                             | % Daily Value* |
| Total Fat 7g                | 9%             |

| Total Fat 7g             | 9%  |
|--------------------------|-----|
| Saturated Fat 4.5g       | 23% |
| Trans Fat 0g             |     |
| Cholesterol 10mg         | 3%  |
| Sodium 130mg             | 6%  |
| Total Carbohydrate 18g   | 7%  |
| Dietary Fiber 4g         | 14% |
| Total Sugars 3g          |     |
| Includes 1g Added Sugars | 2%  |
| Sugar Alcohol 10g        |     |
| Protein 15q              |     |

| Vitamin D 0mcg | 0% |
|----------------|----|
| Calcium 63mg   | 4% |
| Iron 1mg       | 6% |
| Potassium 94mg | 2% |
|                |    |

The % Daily Value (DV) tells you how much a nutrient in a serving of food contributes to a daily diet. 2,000 calories a day is used for general nutrition advice