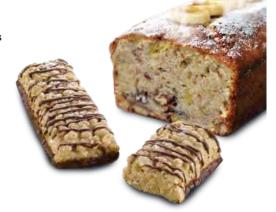

### BANANA BREAD BREAKFAST

**INGREDIENTS**: Protein Blend [soy crisp (soy protein isolate, tapioca starch, salt), hydrolyzed collagen, soy protein isolate], Polydextrose, Chocolate Flavored Coating (maltitol, fractionated palm kernel oil, whey protein isolate, cocoa powder, cocoa powder processed with alkali, soy lecithin), Maltitol, Granola (rolled oats, organic spelt flour, honey, canola oil), Glycerin, Fractionated Palm Kernel Oil, Soy Lecithin, Corn Syrup, Canola Oil, Gum Arabic, Dehydrated Banana Flakes, Natural Flavors, Caramel Color, Water, Salt, Sucralose, Mixed Tocopherols.

Contains: Milk, Soybeans, Gluten (oats, spelt).

This product is manufactured in a facility that also uses wheat, eggs, peanuts and tree nuts.

Shelf life: 20 Months

0%

4%

10%

2%

10%

Packaging: In laminated film and carton box.

Suggested Serving