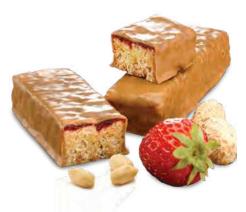

### **OLD FASHION STRAWBERRY & PEANUT**

**INGREDIENTS:** Protein Blend [soy crisps (soy protein isolate, tapioca starch, salt), hydrolyzed collagen soy protein isolate, whey protein concentrate], Peanut Flavored Coating (cane sugar, fractionated

palm kernel oil, partially defatted peanut flour, nonfat dry milk, peanut oil, salt, soy lecithin), Strawberry Filling (oligofructose, water, glycerin, erythritol, strawberries, corn starch, apple powder, fractionated palm kernel oil, citric acid, pectin, natural flavor, sunflower lecithin, sodium citrate, salt, carrot and blackcurrant juice for color), Polydextrose, Maltitol, Glycerin, Peanut Butter, Corn Syrup, High Fructose Corn Syrup, Peanut Flour, Fractionated Palm Kernel Oil, Peanut

Oil, Soy Lecithin, Natural Flavors, Salt, Water, Mixed Tocopherols, Sucralose.

Contains: Milk, Soybeans and Peanuts.

This product is manufactured in a facility that also uses eggs and tree nuts.

Shelf life: 20 Months