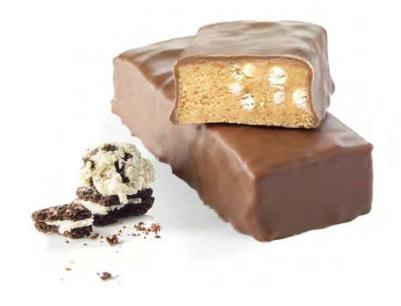

### **GREEK YOGURT & HONEY**

**INGREDIENTS:** Protein Blend [soy crisps (soy protein isolate, tapioca starch, salt), soy protein isolate], Maltitol Syrup, Granola (rolled oats, organic spelt flour, honey, canola oil), White Chocolate Flavored coating (maltitol, fractionated palm kernel oil, whole milk powder, nonfat milk powder, sunflower lecithin, salt, vanilla powder), Polydextrose, Corn Syrup, Rolled Oats, Glycerin, Yogurt Flavored Coating [sugar, fractionated palm kernel oil, nonfat milk powder, yogurt powder (cultured whey protein concentrate, cultured skim milk), soy lecithin, salt, natural flavor], Gum Arabic, White Chocolate Flavored Chips (sugar, palm kernel oil, whey powder, whey protein concentrate, soya lecithin, sorbitan tristearate, natural flavor), Fractionated palm kernel oil. Soy lecithin. Canola oil. Natural flavors.

Citric acid, Salt, Mixed tocopherols. Vitamins and minerals: Dicalcium Phosphate, Tricalcium Phosphate, Magnesium Oxide, Ascorbic Acid, Ferrous Fumarate, Niacinamide, Vitamin E Acetate, Zinc Oxide, Biotin, Vitamin A Palmitate, Manganese Sulfate, Copper Gluconate, Maltodextrin, Calcium Pantothenate, Sodium Molybdate, Sodium Selenite, Pyridoxine HCl, Riboflavin, Chromium Chloride, Thiamine Mononitrate, Vitamin B12, Vitamin D3, Folic Acid, Potassium Iodide.

Contains: Milk, soybeans and gluten (Oats, Spelt).

This product is manufactured in a facility that also uses peanuts, tree nuts, wheat and eggs.

Shelf life: 24 Months

Suggested Serving

Protein 15g

Vitamin D 0mcg