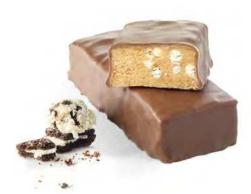

### BARS Pro-Amino

| Nutrition                       | Facts         |
|---------------------------------|---------------|
| Serving size                    | {60g          |
| Amount per serving              |               |
| Calories                        | 200           |
|                                 | % Daily Value |
| Total Ent 9g                    | 12%           |
| Saturated Fat 3g                | 15%           |
| Trains Fat Og                   |               |
| Polyunsaturated Fat 1 5th       | 1             |
| Monounsaturated Fat 4g          |               |
| Cholesterol Snap                | 24            |
| Sodium 115mg                    | 5"            |
| Total Carbohydrate 26g          | 9%            |
| Dietary Fiber 12g               | 43%           |
| lotal Sugars 12g                |               |
| Includes 0g Added Gug           | gara o%       |
| Protein 13g                     |               |
|                                 |               |
| Vitamin D Tineg                 | 67/           |
| Calcium 230mg                   | 20%           |
| Iron 4mg                        | 20%           |
| Potassium 456mg                 | 30%           |
| Vitamin A 259mog                | 30%           |
| Vitamin C 12mg<br>Thiamin 0 3mg | 25%           |
| Riboflavia û 4ma                | 30%           |
| Niacin Sma                      | 50%           |
| Vitarrin B. 0 Smg               | 30%           |
| Folate 101meg DFE               | 25%           |
| Vitanin Bo 0 3rica              | 15%           |
| Riotin 35mcti                   | 120%          |
| Pentothenic Acid Zing           | 40%           |
| Phosphorus 269mg                | 20%           |
| ladine 32mcq                    | 20%           |
| Magnesium /2mg                  | 159           |
| Zinc 4mg                        | 35%           |
| Selenium timog                  | 15%           |
| Copper 0 Sing                   | 60%           |
| Mangangse 1.4mg                 | 60%           |
|                                 | 25%           |
| Chromium 9mca                   |               |