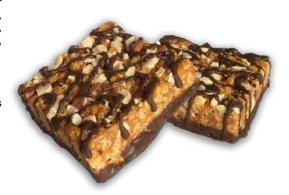

### PEANUT BLAST

INGREDIENTS: Oligofructose, Brown Rice Syrup, Gluten-free Rolled Oats, Pea Protein Isolate, Peanut Flour, Dry Roasted Peanuts, Peanut Butter (dry roasted peanuts), Organic Agave Syrup, Partially Hydrolyzed Whey Protein Isolate, Milk Protein Isolate, Dates, Gum Arabic, Organic Sprouted Brown Rice Protein Concentrate, Natural Flavors, Organic Evaporated Cane Juice, Organic Coconut Oil, Cocoa Butter, Citrus Fiber, Sea Salt, Sunflower Seeds, Organic Chia Seeds, Sunflower Lecithin, Guar Gum, Mixed Tocopherols, Dicalcium Phosphate, Tricalcium Phosphate, Magnesium Oxide, Ascorbic Acid, Ferrous Fumarate, Niacinamide, Vitamin E Acetate, Zinc Oxide, Biotin, Vitamin A Palmitate, Manganese Sulfate, Copper Gluconate. Maltodextrin. Calcium Pantothenate.