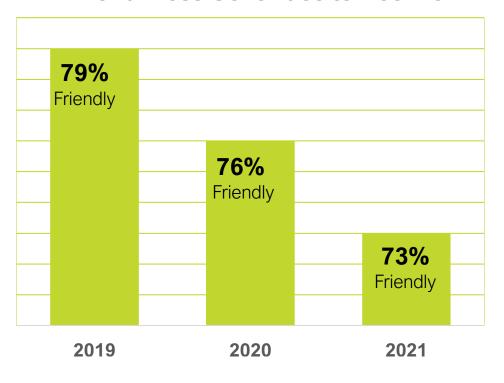

- By Wait Time / Service Time / Total Time
- By Speaker Clarity
- With / without OCB
- With / without Digital Menu Board
- With / without Suggestive Selling
- Friendly / Not Friendly

See LeveL нх

# Accuracy

Was your drive-thru order filled correctly and completely (including special requests)?



# Inaccurate Orders Range by brand is 6% - 21%



Inaccurate orders add 71.06 seconds to Total Time (2021)

# Accuracy

Accurate Orders Are Faster

Accurate Orders Down 2% in 2021

### 2021 Top 5 Accuracy by Brand

















<sup>\*</sup> LED or LCD graphic board that displays the individual items you have ordered



### **Friendliness**

#### **Good Service Attributes**



Overall, how would you **rate the service** you received on this visit?

### **Friendliness Continues to Decline**





### **Covid Effects: Masks**

### Masks by Brand and Overall



### How was your order given to you?



The order was handed to me by the team member

2020

91% of the country wearing masks



2021

54% of the country wearing masks



### **Taste**

Was the taste of the **Main Entree** as expected?



### **Top 5 Main Entrée Rating 2021**

- 1 Chick-fil-A
- 2 Arby's
- 3 Taco Bell
- 4 McDonald's
- 5 KFC

# **Temperature**

### **Temperature As Expected**





### Full report includes:

- Total Time with / without Suggestive Sells
- By Brand
- Items Most Suggested

Suggestive Selling

See LeveL<sub>HX</sub>

# **Suggestive Selling**

**Average 39%** with suggestive selling with a range of 9%\* - 68%



# If a Brand upsells, what was suggested? Top 5

| 1 | Combo Meal        | 80.0% |
|--