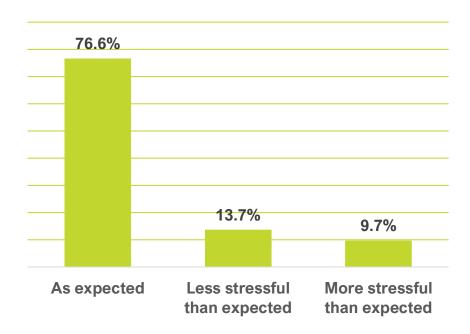

# Satisfaction: Ordering & Speed

When thinking about the ordering process, please rate your **overall experience**.

When thinking about the "speed" your order was delivered, please rate your experience