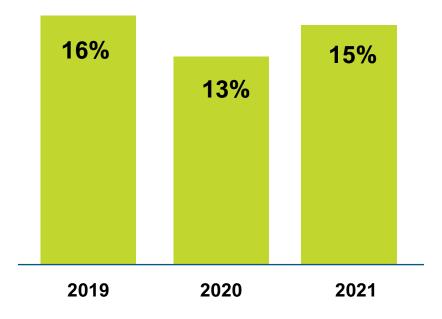

# Inaccurate Orders Range by brand is 6% - 21%

Inaccurate orders add 71.06 seconds to Total Time (2021)

# Accuracy

Accurate Orders Are Faster

Accurate Orders Down 2% in 2021