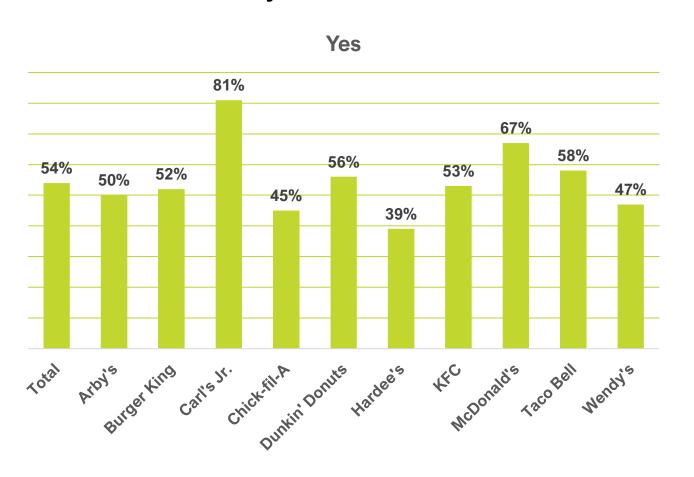

### **Taste**

Was the taste of the **Main Entree** as expected?

### **Top 5 Main Entrée Rating 2021**

- 1 Chick-fil-A
- 2 Arby's
- 3 Taco Bell
- 4 McDonald's
- 5 KFC