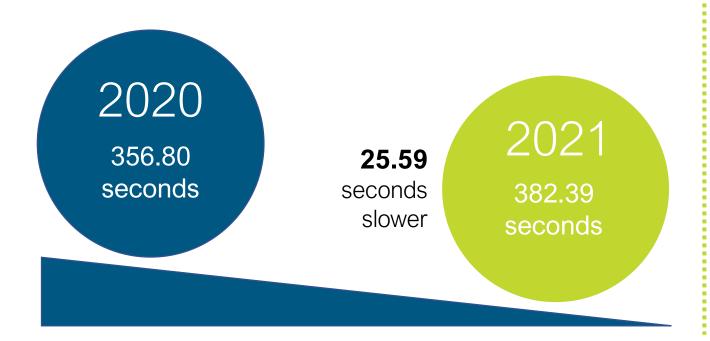

# Speed of Service

Average Total Time 25.59 seconds slower in 2021 vs 2020

When thinking about the "speed" that your order was delivered, please rate your experience.