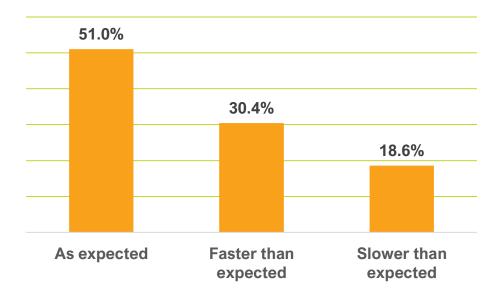

# Speed of Service

Average Total Time 25.59 seconds slower in 2021 vs 2020

When thinking about the "speed" that your order was delivered, please rate your experience.