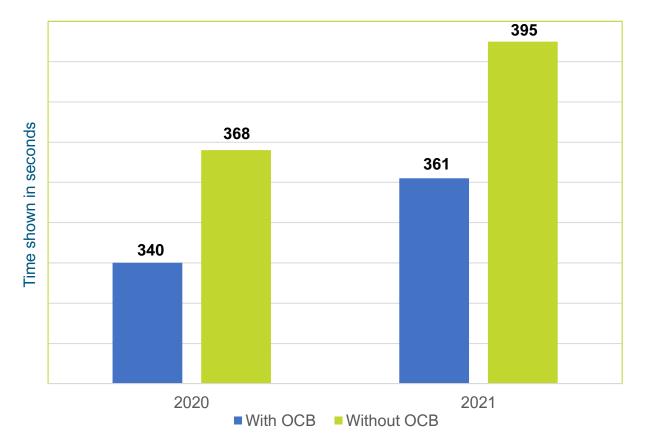

# Speed of Service: OCBs

### **Overall Effect of OCBs on Total Time**

**2021:** Restaurants with OCBs deliver 34 seconds faster on Total Time on average **2020:** Restaurants with OCBs deliver 28 seconds faster on Total Time on average