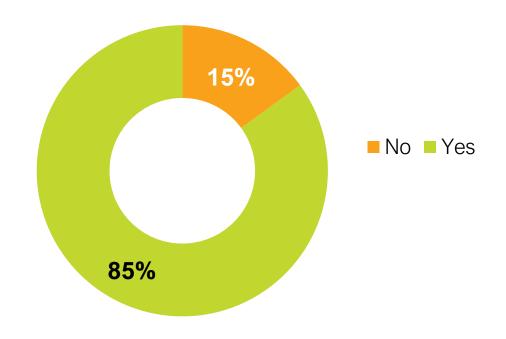

# Accuracy

Was your drive-thru order filled correctly and completely (including special requests)?

# Accuracy

Accurate Orders Are Faster

Accurate Orders Down 2% in 2021