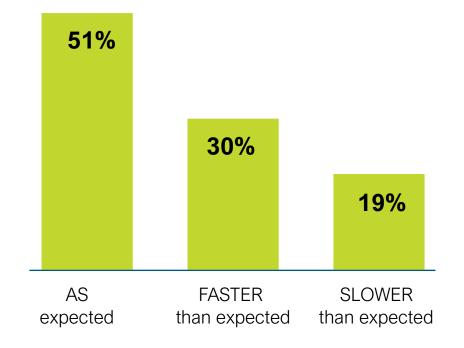

# Satisfaction: Ordering & Speed

When thinking about the ordering process, please rate your **overall experience**.

When thinking about the "speed" your order was delivered, please rate your experience