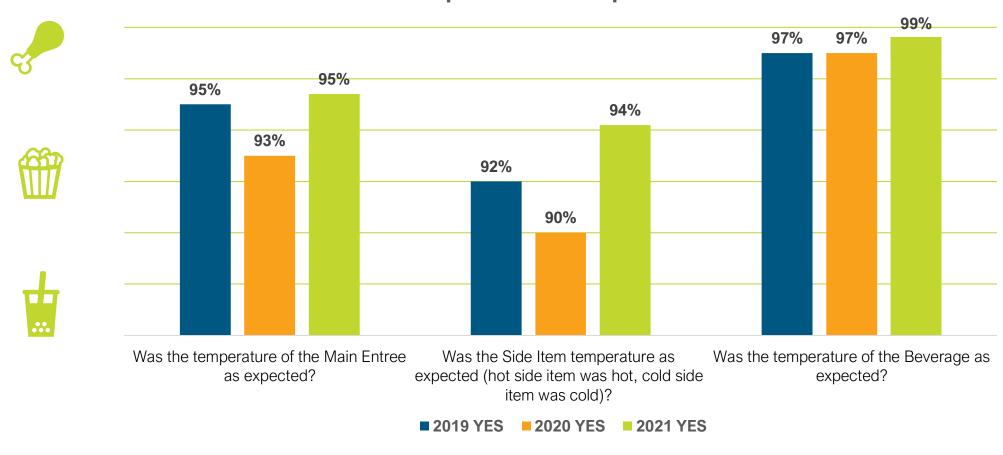

s Down 2% in 2021

### 2021 Top 5 Accuracy by Brand

















<sup>\*</sup> LED or LCD graphic board that displays the individual items you have ordered



### **Friendliness**

#### **Good Service Attributes**



Overall, how would you **rate the service** you received on this visit?

### **Friendliness Continues to Decline**





### **Covid Effects: Masks**

### Masks by Brand and Overall



### How was your order given to you?



The order was handed to me by the team member

2020

91% of the country wearing masks



2021

54% of the country wearing masks



### **Taste**

Was the taste of the **Main Entree** as expected?



### **Top 5 Main Entrée Rating 2021**

- 1 Chick-fil-A
- 2 Arby's
- 3 Taco Bell
- 4 McDonald's
- 5 KFC

# **Temperature**

### **Temperature As Expected**





### Full report includes:

- Total Time with / without Suggestive Sells
- By Brand
- Items Most Suggested

Suggestive Selling

See LeveL<sub>HX</sub>

# **Suggestive Selling**

**Average 39%** with suggestive selling with a range of 9%\* - 68%



# If a Brand upsells, what was suggested? Top 5

| 1 | Combo Meal        | 80.0% |
|---|-------------------|-------|
| 2 | Upsize Combo      | 18.6% |
| 3 | Larger Drink Size | 7.5%  |
| 4 | Dessert Item      | 5.3%  |
| 5 | Special Promo     | 5.0%  |
|   |                   |       |

<sup>\*</sup>Some brands do not upsell



# Satisfaction: Ordering & Speed

When thinking about the ordering process, please rate your **overall experience**.



When thinking about the "speed" your order was delivered, please rate your experience







### Fu