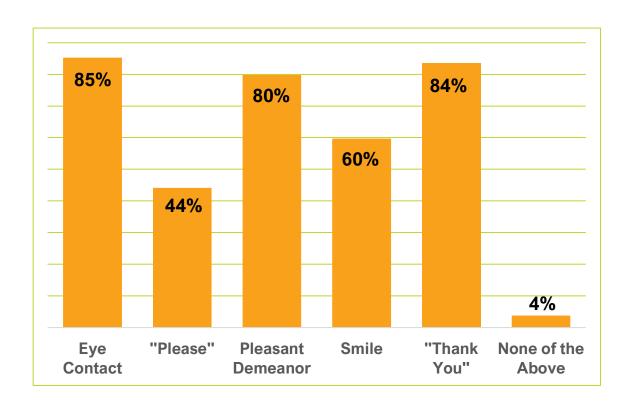

### **Friendliness**

#### **Good Service Attributes**

Overall, how would you **rate the service** you received on this visit?