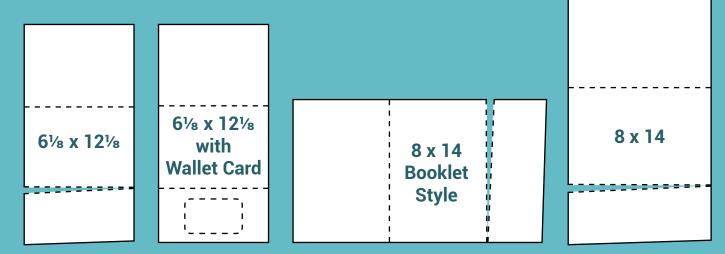

n addition to choosing makes, models, year, and a zip code radius, Reynolds will work with you to identify top prospects.



Within 24 hours, our design team will create a mailer that meets your goals. Following approval, your mailers will be produced in three days or less.

### **CUSTOMIZE YOUR**

## TEMPLATE

### **OUR TEMPLATES ARE 100% FLEXIBLE!**













CHANGE THE COPY

CHANGE THE SIZE



### TEMPLATE CUSTOMIZATION

- 1. Logo
- 2. Address, Phone Number, and Website
- 3. Choice of vehicle images
- 4. Amenities
- 5. Personalized/variable text
- 6. Service hours
- 7. Custom coupons
- 8. Maps especially important on conquest pieces!
- 9. QR codes

#### These options can be added to **ANY template!**



MAILER

## SIZES



### SELF-MAILER, with Perforated Certificate or Wallet Card





### VARIABLE

## OFFERS

Variable printing allows you to target different customers with different offers within one mailing. The example below illustrates how offers can be changed based on the customer's service history. Variable printing can also be used to print variable service advisor names or salesperson names.

### 3 different targets | 3 different offers | 1 campaign

| DOURS<br>DEVENDENT 123 Hollywood Are,<br>DEVENDENT 123 ASG. 7880<br>DEVENDENT                                                     | <b>Target 1</b><br>Current customers, who<br>had service in the past 5<br>months, received <b>\$5.00</b> off.                                                                                                                |
|----------------------------------------------------------