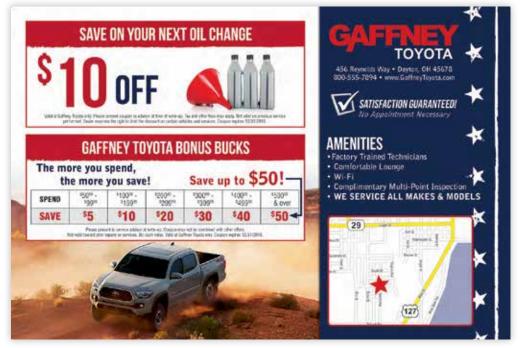

## PATRIOTIC

### 8 x 14" SELF-MAILER

Outside

### Inside

\* \*

FOLDED

Front

Outside