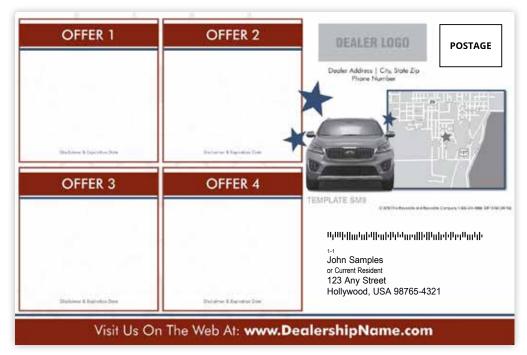

## OFFERS

Variable printing allows you to target different customers with different offers within one mailing. The example below illustrates how offers can be changed based on the customer's service history. Variable printing can also be used to print variable service advisor names or salesperson names.

### 3 different targets | 3 different offers | 1 campaign

| DOURS<br>DEVENDENT 123 Hollywood Are,<br>DEVENDENT 123 ASG. 7880<br>DEVENDENT                                                     | <b>Target 1</b><br>Current customers, who<br>had service in the past 5<br>months, received <b>\$5.00</b> off.                                                                                                                |
|--------------------------------------------------------------------------------------------------------------------------------------------------------------------------------------------------------------------------------------------------------------------------------------------------------------------------------------------------------------------------------------------------------------------------------------------------------------------------------------------------------------------------------------------------------------------------------------------------------------------------------------------------------------------------------------------------------------------------------------------------------------------------------------------------------------------------------------------------------------------------------------------------------------------------------------------------------------------------------------------------------------------------------------------------------------------------------------------------------------------------------------------------------------------------------------------------------------------------------------------------------------------------------------------------------------------------------------------------------------------------------------------------------------------------------------------------------------------------------------------------------------------------------------------------------------------------------------------------------------------------------------------------------------------------------------------------------------------------------------------------------------------------------------------------------------------------------------------------------------------------------------------------------------------------------------------------------------------------------------------------------------------------------------------------------------------------------------------------------------------------------------------------------------------------------------------------------------------------------------------------------------------------------------------------------------------------------------------------------|------------------------------------------------------------------------------------------------------------------------------------------------------------------------------------------------------------------------------|
| DOBS<br>JAM Hollywood ARE.<br>JAM Hollywood ARE.<br>JAM Hollywood ARE.<br>JAM Hollywood ARE.<br>JAM Hollywood ARE.<br>JAM HOLLWOOD ARE.<br>JA | <b>Target 2</b><br>Recent inactive customers<br>with no service in the past<br>6-8 months, received<br><b>\$10.00</b> off.                                                                                                   |
| Jackson Dale Data Halywood Are   Iwa Barana Data Marana                                                                                                                                                                                                                                                                                                                                                                                                                                                                                                                                                                                                                                                                                                                                                                                                                                                                                                                                                                                                                                                                                                                                                                                                                                                                                                                                                                                                                                                                                                                                                                                                                      | <b>Target 3</b><br>Longer-term inactive<br>customers, with no service<br>in the past 9-12 months,<br>and customers who<br>purchased a car in the last<br>6-12 months with no service<br>visits, received <b>\$15.00</b> off. |