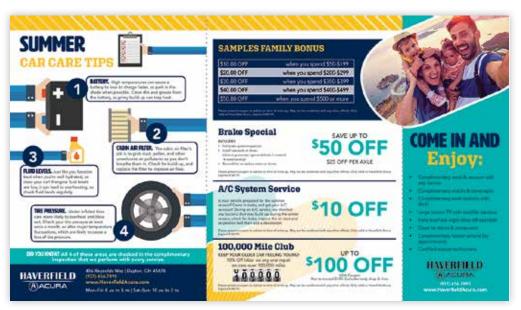

### **POPULAR SEASONAL**

- Pre-Vacation Tune-up
- Windshield Wipers
- Cooling System Service

- Car Wash Packages
- Air Conditioning
- Tire Rotation