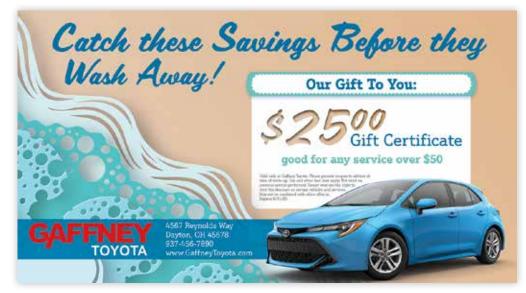

### GENERAL SUMMER

8 x 14" SELF-MAILER

Outside

#### FOLDED

Front

| GAPTNEY MUSIC            | POSTAGE                                                                                                                        |  |  |
|--------------------------|--------------------------------------------------------------------------------------------------------------------------------|--|--|
| GAFFNEY manage           | 6-77-79<br>[E7:19/2/912]                                                                                                       |  |  |
| en juging die Orus time. | Store Murphy                                                                                                                   |  |  |
|                          | Sense and<br>Methods And Andrew Stephen Haven's<br>and Strategiese<br>In Constraints<br>102 Any State<br>Hallywood, 02 AFE 202 |  |  |
|                          |                                                                                                                                |  |  |