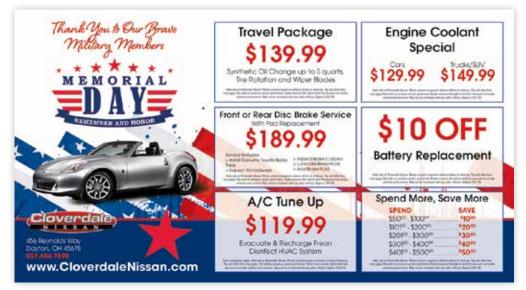

### **REAL**RESULTS

Here's how this campaign performed for one of our customers!

TARGET: ACTIVE & INACTIVE CUSTOMERS, LAST SERVICE 4-18

HOOK: \$5 OFF OIL CHANGE; 10% OFF ANY MILITARY SERVICE MEMBER

**MONTHS PRIOR** 