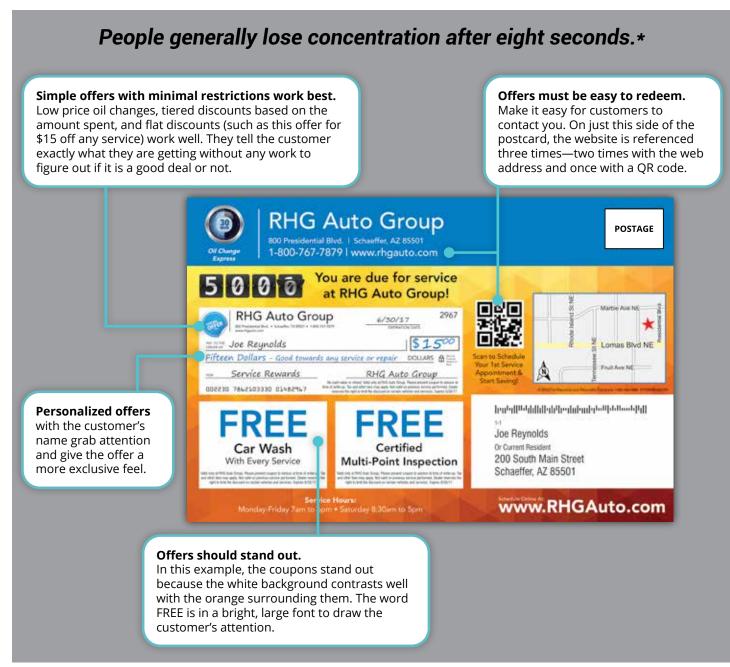

### **OFFERS THAT**

## DRIVE ACTION

"What's in it for me?" That's how a customer decides to keep or toss your offers. With shorter attention spans than ever before, it's critical that your offers instantly make the customer say, "I want that." The mailer below generated an impressive 10% response rate from inactive customers. It's a great example of an effective, stand-out mailer.