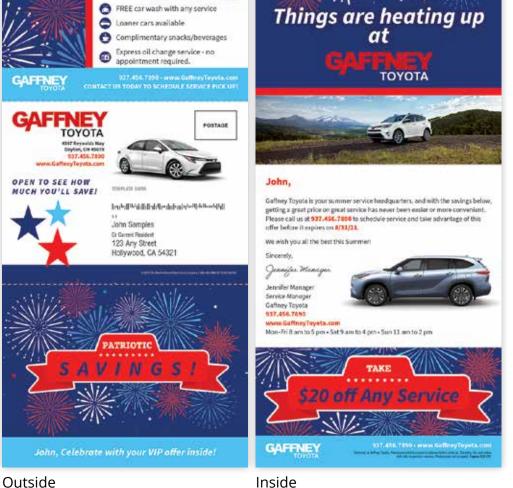

### **OFFERS THAT**

## DRIVE ACTION

"What's in it for me?" That's how a customer decides to keep or toss your offers. With shorter attention spans than ever before, it's critical that your offers instantly make the customer say, "I want that." The mailer below generated an impressive 10% response rate from inactive customers. It's a great example of an effective, stand-out mailer.