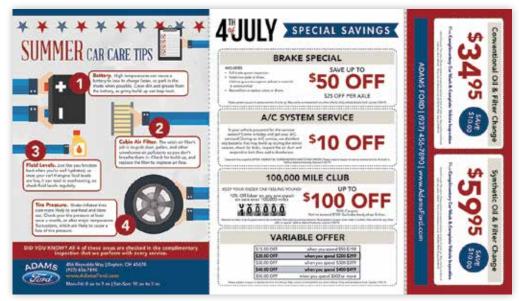

## PATRIOTIC

### 8 x 14" SELF-MAILER

Outside

### Inside

\* \*

FOLDED

Front

Outside