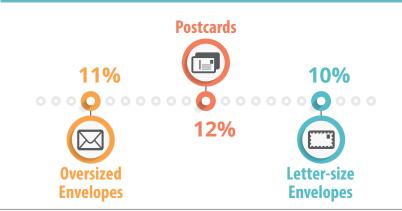

e to house lists (2017 response rate was 5.1%)
- 4.9% response rate to prospect lists (2017 response rate was 2.9%)



What about all that digital marketing? No digital channel comes close to generating the response rates of direct mail.



#### THE POWER OF DIRECT MAIL



**/ 5%** of people who receive direct mail can recall a brand immediately after seeing it, vs. only 44% recall after seeing a digital ad.



Advertising mail is kept in a household for **17 days** on average.



Direct mail recipients purchased 28% more items and spent 28% more money than people who didn't get the direct mail piece.

\*Sources: September 2019 "Mail Spoken Here" newsletter from the US Postal Service. https://www.smallbizgenius.net/by-the-numbers/direct-mail-statistics

#### 2018 RESPONSE RATES BY FORMAT



#### THE HUMAN CONNECTION

57%

Our brains are wired for direct mail: It's no surprise then that a study conducted by the UK Royal Mail, The Private Life of Mail, concluded that the upswing in the use of direct mail and its enduring effectiveness is because, "Giving, receiving and handling tangible objects remain deep and intuitive parts of the human experience." This emotional effect is what's at the bottom of its effectiveness.

- 60% said this effect made a more lasting mental impression on them, making it easier to recall later on.
- 57% of respondents said that postcard marketing makes them feel more valued and creates a more authentic relationship.



Get personal: Adding a person's name and full color in the direct mail can increase response by 135%.

https://www.iwco.com/blog/201