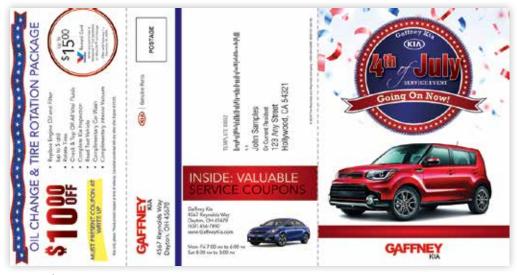

## PATRIOTIC

### 8 x 14" SELF-MAILER

Outside

### Inside

\* \*

FOLDED

Front

Outside