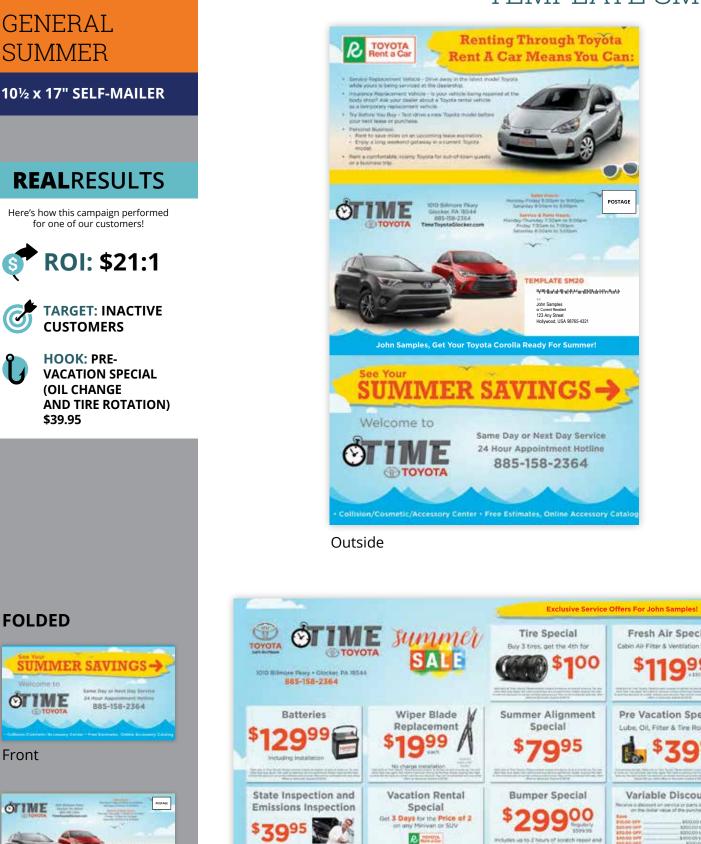

## GENERAL SUMMER

101/2 x 17" SELF-MAILER

## **REAL**RESULTS

Here's how this campaign performed for one of our customers!

TARGET: ACTIVE & INACTIVE CUSTOMERS

HOOK: OIL CHANGE, TIRE ROTATION, AND INSPECTION, \$36.22

### TEMPLATE CUSTOMIZATION

- 1. Logo
- 2. Address, Phone Number, and Website
- 3. Choice of vehicle images
- 4. Amenities
- 5. Personalized/variable text
- 6. Service hours
- 7. Custom coupons
- 8. Maps especially important on conquest pieces!
- 9. QR codes