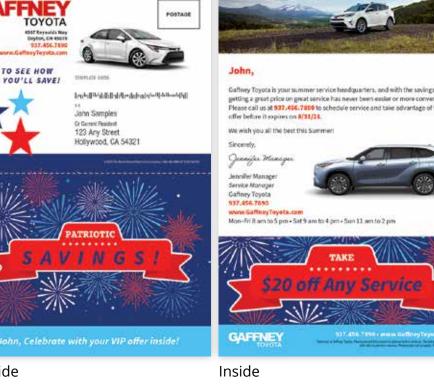

## PATRIOTIC

### 61/8 x 121/8" SELF-MAILER

NEW!

John, come in and enjoy:

FOLDED

Front

## PATRIOTIC

6<sup>1</sup>/<sub>8</sub> x 12<sup>1</sup>/<sub>8</sub>" SELF-MAILER

Outside

### Inside

FOLDED