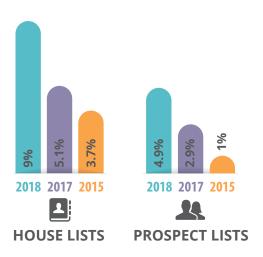

#### **2018 RESPONSE RATES**

- 9% response rate to house lists (2017 response rate was 5.1%)
- 4.9% response rate to prospect lists (2017 response rate was 2.9%)

What about all that digital marketing? No digital channel comes close to generating the response rates of direct mail.

#### THE POWER OF DIRECT MAIL

**/ 5%** of people who receive direct mail can recall a brand immediately after seeing it, vs. only 44% recall after seeing a digital ad.

Advertising mail is kept in a household for **17 days** on average.

Direct mail recipients purchased 28% more items and spent 28% more money than people who didn't get the direct mail piece.

\*Sources: September 2019 "Mail Spoken Here" newsletter from the US Postal Service. https://www.smallbizgenius.net/by-the-numbers/direct-mail-statistics