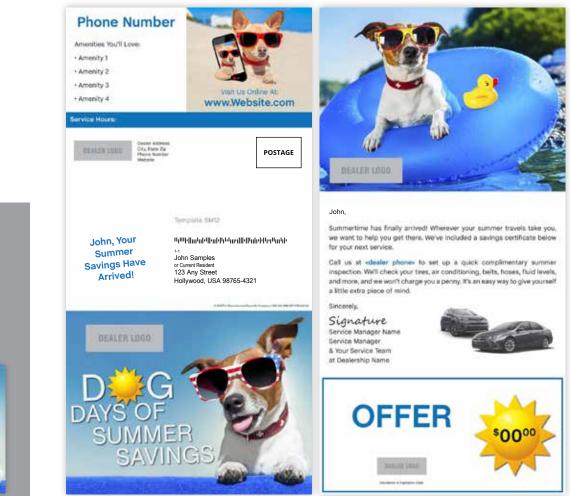

### GENERAL SUMMER

#### 6 x 11" POSTCARD

### GENERAL SUMMER

6 x 9" POSTCARD

Front

Back

WANT TO SEE A SAMPLE? Contact your Reynolds Document Consultant, or email RDS@reyrey.com.