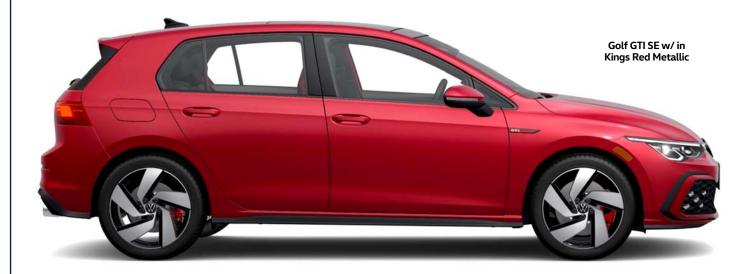

#### **Paint Color Additional Charges**

| Code | Color                     | Description / Comments Retail Price                                                                                                                               |       | e |    |          |  |
|------|---------------------------|-------------------------------------------------------------------------------------------------------------------------------------------------------------------|-------|---|----|----------|--|
| P8P8 | Kings Red Metallic        | Kings Red Metallic exterior body color                                                                                                                            | \$395 | S | SE | Autobahn |  |
| OROR | Oryx White Pearl          | Oryx White Pearl exterior body color                                                                                                                              | \$395 | S | SE | Autobahn |  |
| CICI | Pomelo Yellow<br>Metallic | Pomelo Yellow Metallic exterior body color - Autobahn only VERY LIMITED PRODUCTION - LAUNCH ONLY - 700 UNITS (Please note: The color code is all capital letters) | \$395 | - | -  | Autobahn |  |
| C2C2 | Moonstone Gray            | Moonstone Gray exterior body color                                                                                                                                | \$395 | S | SE | Autobahn |  |