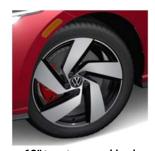

18" two-tone machined (COZ)

18" black (C8N)

19" two-tone machined (CN6)

<sup>\*</sup>Additional cost - see Paint Color Additional Charges chart below for more info

<sup>&</sup>lt;sup>‡</sup>Requires factory option POI