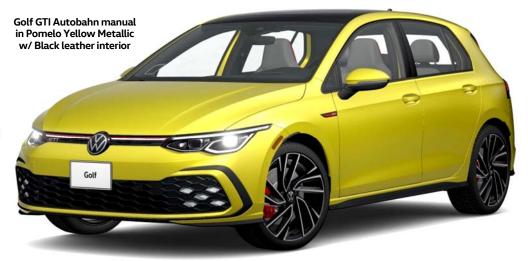

#### **Paint Color Additional Charges**

| Code | Color                     | Description / Comments Retail Price                                                                                                                               |       | e |    |          |  |
|------|---------------------------|-------------------------------------------------------------------------------------------------------------------------------------------------------------------|-------|---|----|----------|--|
| P8P8 | Kings Red Metallic        | Kings Red Metallic exterior body color                                                                                                                            | \$395 | S | SE | Autobahn |  |
| OROR | Oryx White Pearl          | Oryx White Pearl exterior body color                                                                                                                              | \$395 | S | SE | Autobahn |  |
| CICI | Pomelo Yellow<br>Metallic | Pomelo Yellow Metallic exterior body color - Autobahn only VERY LIMITED PRODUCTION - LAUNCH ONLY - 700 UNITS (Please note: The color code is all capital letters) | \$395 | - | -  | Autobahn |  |
| C2C2 | Moonstone Gray            | Moonstone Gray exterior body color                                                                                                                                | \$395 | S | SE | Autobahn |  |