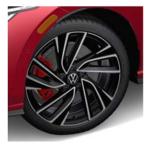

18" two-tone machined (COZ)

18" black (C8N)

19" two-tone machined (CN6)

<sup>\*</sup>Additional cost - see Paint Color Additional Charges chart below for more info

<sup>&</sup>lt;sup>‡</sup>Requires factory option POI