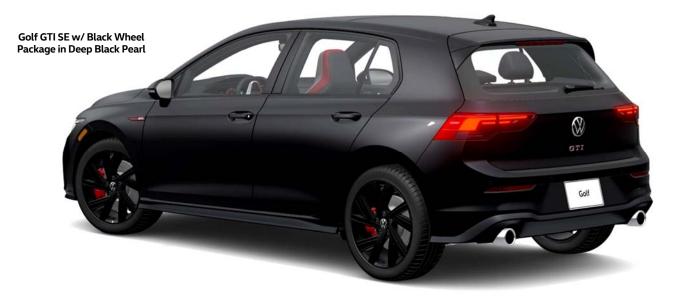

# **Factory Option Packages**

| Code | Option                      | Description / Comments                                                                                                                                                                                                                                                                                                              | Retail Price | Trim Availability —— |    |   |
|------|-----------------------------|-------------------------------------------------------------------------------------------------------------------------------------------------------------------------------------------------------------------------------------------------------------------------------------------------------------------------------------|--------------|----------------------|----|---|
| POI  | Black Wheel<br>Package      | 18" black alloy (C8N) wheels w/ all-season tires SE only (note: the option code is all letters )                                                                                                                                                                                                                                    | \$395        | -                    | SE | - |
| PO2  | SE Leather Seats<br>Package | <ul> <li>Vienna leather seating surfaces w/ perforated inserts</li> <li>Driver's seat: power adjustable (including lumbar support) w/ 3-position memory</li> <li>Actively ventilated front seats</li> <li>Padded door panels w/ leatherette inserts</li> <li>SE only (note: second digit of option code is the letter O)</li> </ul> | \$1,225      | -                    | SE | - |

18" two-tone machined (COZ)

18" black (C8N)

19" two-tone machined (CN6)

<sup>\*</sup>Additional cost - see Paint Color Additional Charges chart below for more info

<sup>&</sup>lt;sup>‡</sup>Requires factory option POI