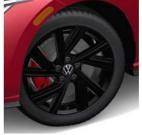

18" two-tone machined (COZ)

18" black (C8N)

19" two-tone machined (CN6)

<sup>\*</sup>Additional cost - see Paint Color Additional Charges chart below for more info

<sup>&</sup>lt;sup>‡</sup>Requires factory option POI