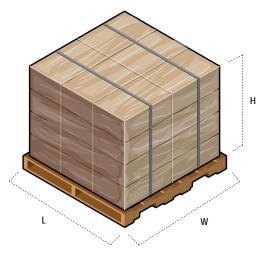

### **Palletizing Your Shipment**

Pallets are portable rigid platforms used to consolidate shipments and allow for ease of freight movement. Quality pallets are commonly made of either wood or plastic and can weigh between 20 and 70 pounds. Pallets should be large enough to accommodate the shipment without

#### 1. Select Pallets.

- Choose pallets large enough to prevent overhang of shipment pieces
- Pallets must be sturdy enough to support the load
- Select pallets with closely spaced pallet deck boards
- Never exceed the rated capacity of your pallet
- Do not select pallets with broken boards or protruding nail heads

### **Billable Weight Calculation**

Customer has a shipment with three (3) pallets weighing 600 pounds, 800 pounds and 1,000 pounds. All pallets are the same size with the following dimensions: 48 in. x 40 in. x 60 in.