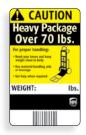

### Large and/or Heavy Packages

Packaging materials need to be evaluated carefully for packages weighing more than 70 pounds.

A UPS Heavy Package sticker is required whenever you ship packages weighing more than 70 pounds. Place the sticker to the right of the address label and write the package's weight in the white box. It also helps to highlight every side of your package with Heavy Package highlight tape. This sends a warning to those who risk lifting your package, both your employees and ours.