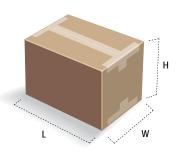

Domestic **Dimensional Weight** LxWxH in Pounds 166 L = Length in inches

- W = Width in inches
- H = Height in inches

Shipping rates are based on package weight and size (explained below and on the following page) and origin-todestination distance (refer to page 29 for Domestic, Export and Import).

Billable weight is the weight used to calculate the rate. For domestic and international services, the billable weight will be the greater of the dimensional weight compared to the actual weight.

Determine the package dimensions in inches. For each dimension, measure at the longest point, rounding each measurement to the nearest whole number (for example, 1.00 to 1.49 will be considered 1, and 1.50 to 1.99 will be considered 2). The minimum measurement for each dimension is 1 inch.

Multiply the package length (longest side of the package) by the width by the height. The result is the cubic size in inches.