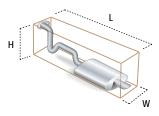

### For International Palletized Shipments

**Shipping rates** are based on the shipment weight, including the weight of the pallet and size and origin-to-destination distance (refer to page <u>29</u> for Export and Import).

Determine the pallet dimensions in inches. For each dimension, measure at the longest point, rounding each measurement to the nearest whole number (for example, 1.00 to 1.49 will be considered 1, and 1.50 to 1.99 will be considered 2). The minimum measurement for each dimension is 1 inch.

Multiply the pallet length by the width and by the height. The result is the cubic size in inches.

For export and import shipments, divide the cubic size in inches by 139 to determine the dimensional weight. Increase any fraction to the next whole pound.