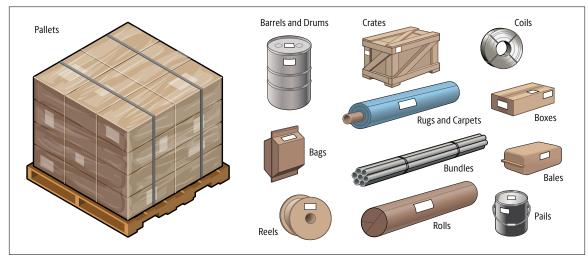

### **Palletizing Your Shipment**

Pallets are portable rigid platforms used to consolidate shipments and allow for ease of freight movement. Quality pallets are commonly made of either wood or plastic and can weigh between 20 and 70 pounds. Pallets should be large enough to accommodate the shipment without

#### **Palletized Freight**

Palletizing freight helps multiple-piece shipments remain together and provides increased protection from damage. Each pallet, including its contents, is considered one piece.

#### **Non-Palletized Freight**

Loose items, such as boxes or containers that have not been secured to a pallet, are considered non-palletized freight. Each loose item is considered one piece and can be shipped via Air Freight or UPS Worldwide Expedited Ground Freight services.