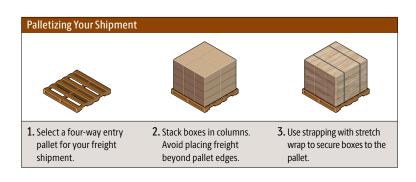

### **Palletizing Your Shipment**

Pallets are portable rigid platforms used to consolidate shipments and allow for ease of freight movement. Quality pallets are commonly made of either wood or plastic and can weigh between 20 and 70 pounds. Pallets should be large enough to accommodate the shipment without

### Step-by-Step

The following are basic step-by-step instructions for palletizing your freight shipments.

#### 1. Select Pallets.

- Choose pallets large enough to prevent overhang of shipment pieces
- Pallets must be sturdy enough to support the load
- Select pallets with closely spaced pallet deck boards
- Never exceed the rated capacity of your pallet
- Do not select pallets with broken boards or protruding nail heads

#### 2. Stack Boxes on Pallet.

For shipments that contain boxes or stackable pieces:

 Ensure cartons are new and of proper strength to withstand stacking

Many of The UPS Store<sup>®</sup> locations can handle LTL freight packaging and shipping for you. Visit <u>theupsstore.com</u> for more information.

#### 3. Secure Shipment to Pallet.

- Use a minimum of 60 gauge stretch wrap, five revolutions recommended; tie to pallet and across top to prevent shifting
- For Air Freight and UPS Worldwide
   Expedited Ground Freight, label all handling units with shipper/consignee information and PRO Numbers (at minimum all four vertical sides, interior and exterior of the stretch wrapping); use markers if having adhesion issues
- To ensure stability, corner boards and banding are recommended
- Use three-way locking nailed corners (not staples) on crates; angle board must extend from the deck board to the top of the pallet load
- Insert layers of cardboard between layers of freight to absorb vibration; distribute the weight evenly