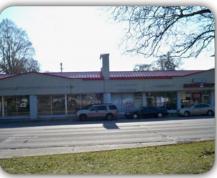

#### **PROPERTY DETAILS**

· SWC of 8 Mile Road & Kentfield Street, West of Evergreen Road

ARMADA

- · 1,000 5,800 Sq. Ft. Available
- · Excellent Visibility with High Traffic Volume
- · Across the Street from Dollar Tree and Advanced Auto
- On-Site Parking