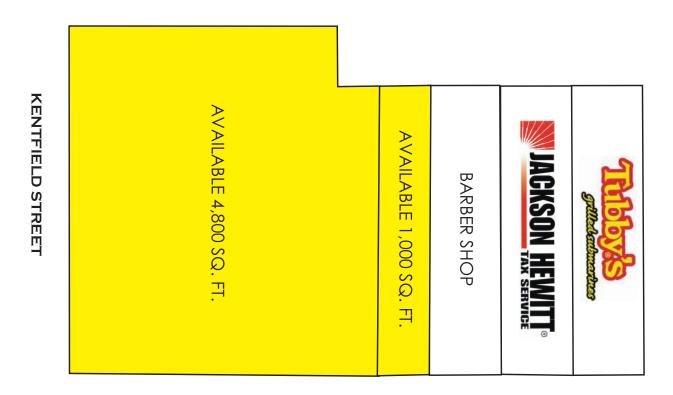

#### **PROPERTY DETAILS**

· SWC of 8 Mile Road & Kentfield Street, West of Evergreen Road

ARMADA

- · 1,000 5,800 Sq. Ft. Available
- · Excellent Visibility with High Traffic Volume
- · Across the Street from Dollar Tree and Advanced Auto
- On-Site Parking