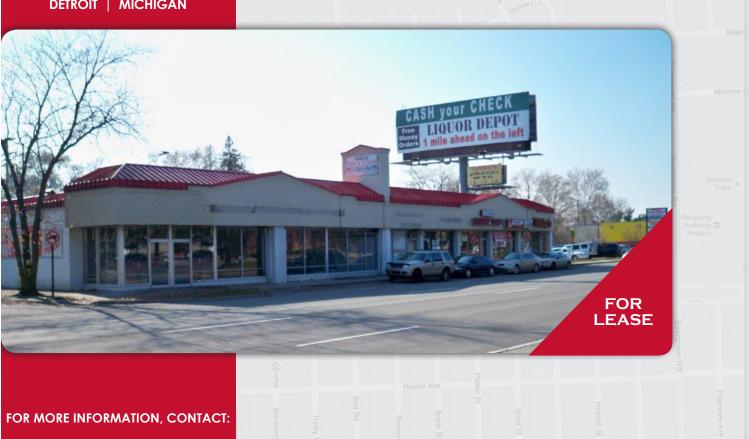

**DETROIT** | MICHIGAN

#### **PROPERTY DETAILS**

· SWC of 8 Mile Road & Kentfield Street, West of Evergreen Road

ARMADA

- · 1,000 5,800 Sq. Ft. Available
- · Excellent Visibility with High Traffic Volume
- · Across the Street from Dollar Tree and Advanced Auto
- On-Site Parking