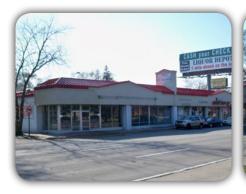

#### **PROPERTY DETAILS**

· SWC of 8 Mile Road & Kentfield Street, West of Evergreen Road

ARMADA

- · 1,000 5,800 Sq. Ft. Available
- · Excellent Visibility with High Traffic Volume
- · Across the Street from Dollar Tree and Advanced Auto
- On-Site Parking