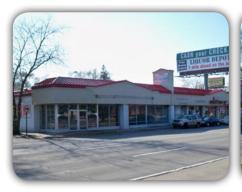

#### **PROPERTY DETAILS**

· SWC of 8 Mile Road & Kentfield Street, West of Evergreen Road

ARMADA

- · 1,000 5,800 Sq. Ft. Available
- · Excellent Visibility with High Traffic Volume
- · Across the Street from Dollar Tree and Advanced Auto
- On-Site Parking