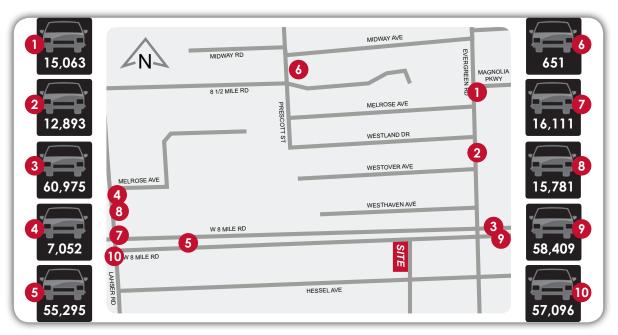

#### **PROPERTY DETAILS**

· SWC of 8 Mile Road & Kentfield Street, West of Evergreen Road

ARMADA

- · 1,000 5,800 Sq. Ft. Available
- · Excellent Visibility with High Traffic Volume
- · Across the Street from Dollar Tree and Advanced Auto
- On-Site Parking