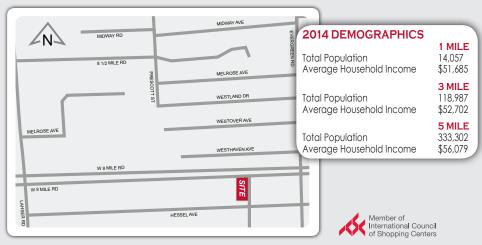

#### **PROPERTY DETAILS**

· SWC of 8 Mile Road & Kentfield Street, West of Evergreen Road

ARMADA

- · 1,000 5,800 Sq. Ft. Available
- · Excellent Visibility with High Traffic Volume
- · Across the Street from Dollar Tree and Advanced Auto
- On-Site Parking