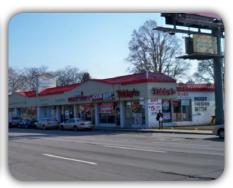

#### **PROPERTY DETAILS**

· SWC of 8 Mile Road & Kentfield Street, West of Evergreen Road

ARMADA

- · 1,000 5,800 Sq. Ft. Available
- · Excellent Visibility with High Traffic Volume
- · Across the Street from Dollar Tree and Advanced Auto
- On-Site Parking