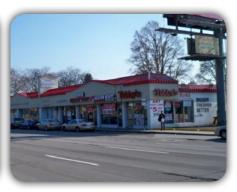

#### **PROPERTY DETAILS**

· SWC of 8 Mile Road & Kentfield Street, West of Evergreen Road

ARMADA

- · 1,000 5,800 Sq. Ft. Available
- · Excellent Visibility with High Traffic Volume
- · Across the Street from Dollar Tree and Advanced Auto
- On-Site Parking