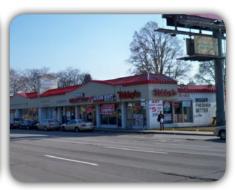

#### **PROPERTY DETAILS**

· SWC of 8 Mile Road & Kentfield Street, West of Evergreen Road

ARMADA

- · 1,000 5,800 Sq. Ft. Available
- · Excellent Visibility with High Traffic Volume
- · Across the Street from Dollar Tree and Advanced Auto
- On-Site Parking