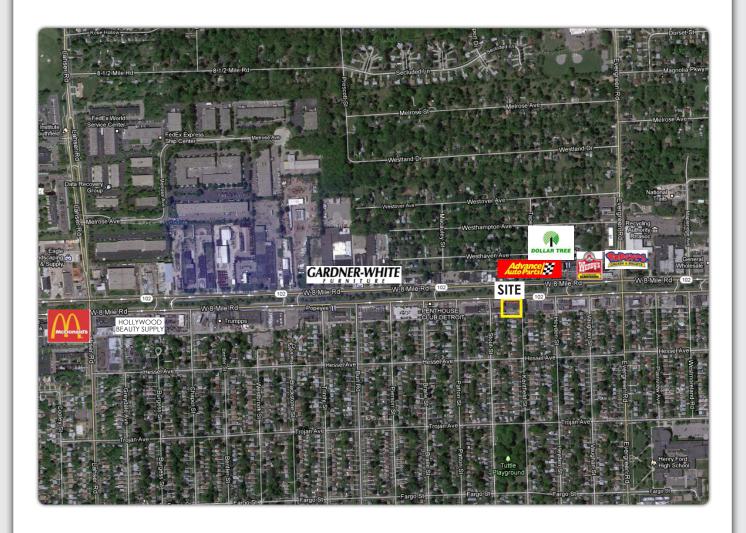

#### **PROPERTY DETAILS**

· SWC of 8 Mile Road & Kentfield Street, West of Evergreen Road

ARMADA

- · 1,000 5,800 Sq. Ft. Available
- · Excellent Visibility with High Traffic Volume
- · Across the Street from Dollar Tree and Advanced Auto
- On-Site Parking