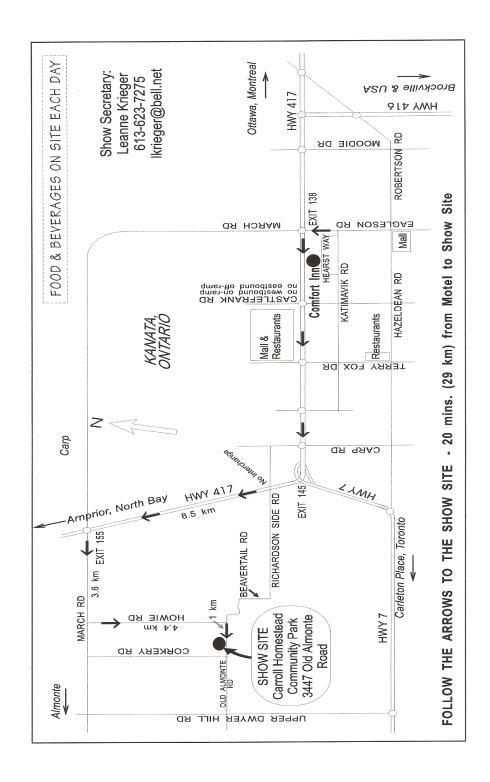

Judge: Jack Kilgour

Outdoors - same Great Location as last year Large Grassy Ring - Spacious Grounds

CARROLL HOMESTEAD COMMUNITY PARK 3447 Old Almonte Rd 20 MINS. WEST OF KANATA (OTTAWA) ONTARIO

#### SHOW HEADQUARTERS HOTEL

**COMFORT INN OTTAWA WEST**, 222 Hearst Way, Kanata, Ontario. (613) 592-2200. The toll-free reservations line for Comfort Inns is 1-800-228 -5150. (20 mins. to show). There is a restaurant in the motel. When making your reservation, refer to the "Ottawa & Area German Shepherd Dog Club" for the nightly rate of \$134.99 + taxes. This rate includes a full-hot breakfast, free wi-fi access. Pet Fee - \$10 per pet per night (maximum 2 pets per room). Book your rooms early. Block of rooms for the Club will be held until June 14th.

#### OTHER MOTELS ACCEPTING DOGS

Exhibitors will be held responsible for any and all damages.

Baron's Best Western Hotel, 3700 Richmond Rd., Bells Corners (613) 828-2741 (25 mins. to show)

Bel-Air Motel, 44 Robertson Rd, Bells Corners, Nepean (613) 828-9181 (25 mins. to show)

7 West Motel, 10470 Highway #7, Carleton Place (613) 257-5666 (15 mins. to show)

Webb's Motel, 1705 Carling Ave, Ottawa (613) 728-1881 (25 mins. to show)

Best Western Macie's Hotel, 1274 Carling Av, Ottawa (613) 728-1951
(30 mins. to show)