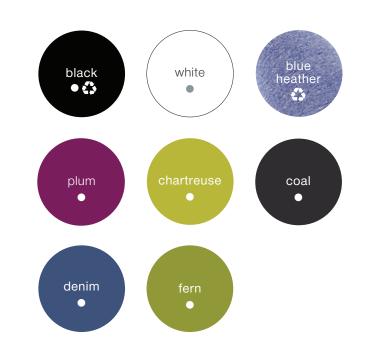

# organic cotton classics

**1201** | v top an original favorite. feminine sleeveless v-neck top with signature center seam. no bra support. colors: black, white

**1205** | trieger tank classic look with an unexpected v-back. perfect for practice and as a layering piece. with bra support. **colors:** black, white

**1210 | long cami** the perfect camisole. clean lines with a ballerina back and bra support. our longest fitting tank, hitting well below the hips. Essential layering piece for on or off the mat. **colors:** black, white, plum, chartreuse, coal

**1214** | **kitkat tank** scoop neck with bra support. designed for practice but more than cute enough to wear around town. a modern take on the classic t-back. **colors:** black, white, denim

**1215** | jenjen tank v-neck cross between a cami and a tank. the cut out back adds a fashion detail to a practice piece. looser fit, with bra support. **colors:** black, white, fern, coal

**1218** | **taylor tank** modest scoop neckline with playful double criss-cross straps and a slim fit. hits just below hip, with bra support. **colors:** black, white, plum, chartreuse, coal **1219** | **brooklyn halter** simple, elegant, practical. scoop neck halter with a soft, wide collar for comfortable fit. hits just below hip, with bra support. **colors:** black, white, denim, fern

**1236 | lydia legging** classic long legging with new & improved fit, now featuring a wide waistband & gusseted crotch. contrast stitch detail around the hips and down the sideseam gives a flattering finish. **colors:** black (coal), denim (coal), coal (black)

**1862 | jojo short** shorts as short as you want them, courtesy of side cinching ties. with wide drawstring waistband and a sweet rear pocket.

fabric: 100% recycled polyester, made from plastic bottles colors: black, blue heather sizes: xs, s, m, lg **hyde** style guide

**1245/1845** | wren legging simplicity perfected. 3/4 length legging with wide waistband & gusseted crotch. designed with "Best of Boston" teacher Ame Wren, 10% of the proceeds from this style go to Farm Sanctuary, a national non-profit protecting farm animals from cruelty and inspiring change in the way society views & treats them. **1245 fabric:** 92% organic cotton, 8% spandex **colors:** black, plum, fern, coal **1845 fabric:** 100% recycled polyester, made from plastic bottles **colors:** black, blue heather