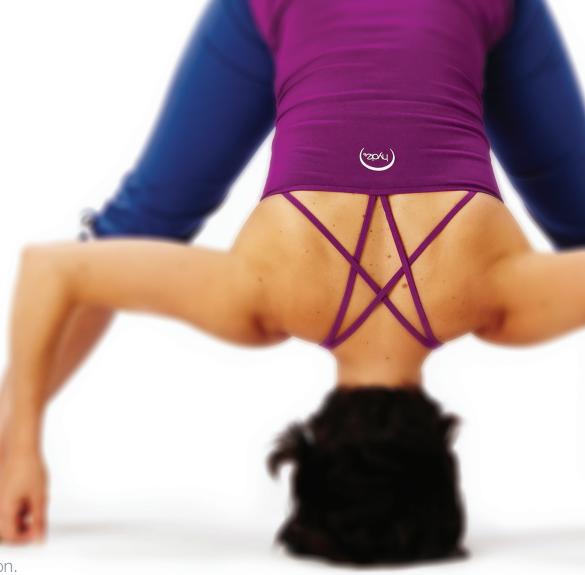

**1218** | **taylor tank** modest scoop neckline with playful double criss-cross straps and a slim fit. hits just below hip, with bra support. **colors:** black, white, plum, chartreuse, coal **1219** | **brooklyn halter** simple, elegant, practical. scoop neck halter with a soft, wide collar for comfortable fit. hits just below hip, with bra support. **colors:** black, white, denim, fern