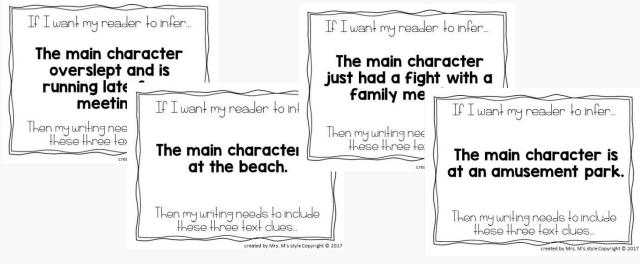

The main character is at the beach.

Then my writing needs to include these three text clues...

created by Mrs. M's style Copyright © 2017

If I want my reader to infer...

The main character overslept and is running late for a meeting.

Then my writing needs to include these three text clues...

created by Mrs. M's style Copyright © 2017

If I want my reader to infer...

The main character just had a fight with a family member.

Then my writing needs to include these three text clues...

If I want my reader to infer...

The main character is at an amusement park.

Then my writing needs to include these three text clues...

created by Mrs. M's style Copyright © 2017