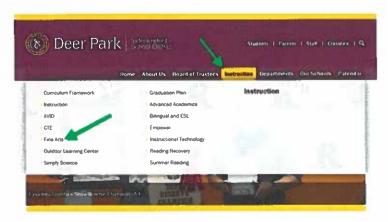

# START AT THE DISTRICT WEBSITE WWW.DPISD.ORG HOVER OVER "INSTRUCTION" & CLICK ON "FINE ARTS"