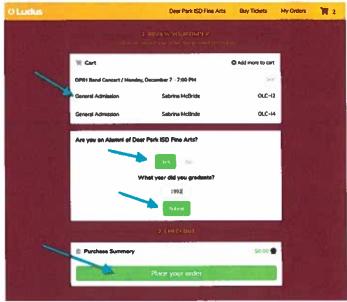

# LAST CHANCE TO CONFIRM SEAT CHOSEN ARE CORRECT OPTIONAL INDICATE IF YOU ARE AN ALUMNI & CLICK "PLACE YOUR ORDER"

CHOOSE YOUR TICKET DELIVERY TO PRESENT AT THE DOOR