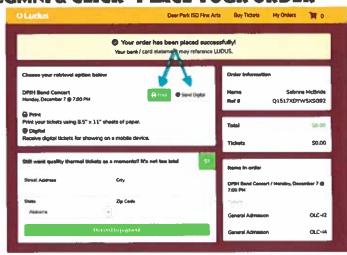

**HOW TO USE** 

# LUDUS. COM

### TO SECURE TICKETS FOR DPISD FINE ARTS PERFORMANCES

# START AT THE DISTRICT WEBSITE WWW.DPISD.ORG HOVER OVER "INSTRUCTION" & CLICK ON "FINE ARTS"

# CLICK "GET MY TICKETS" YOU WILL BE REDIRECTED TO THE DPISD FINE ARTS PAGE OF LUDUS.COM

**CLICK "BUY TICKETS"** 

### FIND YOUR SHOW(S) AND CLICK "GET TICKETS"

### IF YOU HAVE A PRE-SALE CODE, CLICK "SPECIAL PASSCODE"

#### **ENTER YOUR CODE & CLICK "APPLY"**

**CHOOSE YOUR SEATS** 

#### **VERIFY YOUR SEATS & ENTER PERSONAL INFORMATION**

# LAST CHANCE TO CONFIRM SEAT CHOSEN ARE CORRECT OPTIONAL INDICATE IF YOU ARE AN ALUMNI & CLICK "PLACE YOUR ORDER"

CHOOSE YOUR TICKET DELIVERY TO PRESENT AT THE DOOR

# IF YOU HAVE ANY QUESTIONS ABOUT TICKETING, SEATING OR LUDUS.COM

### SHOULD YOU BE UNABLE TO ATTEND

**PLEASE EMAIL THE DISTRICT FINE ARTS OFFICE** 

SMCBRIDE@DPISD.ORG or JDOVE@DPISD.ORG

(PLEASE DO NOT EMAIL YOUR DIRECTOR)

TICKETS TO <u>FREE</u> EVENTS WILL BE AVAILABLE 5-7 DAYS PRIOR TO THE PERFORMANCE

TICKETS TO <u>PAID</u> EVENTS WILL BE AVAILABLE 2-3 WEEKS PRIOR TO THE PERFORMANCE