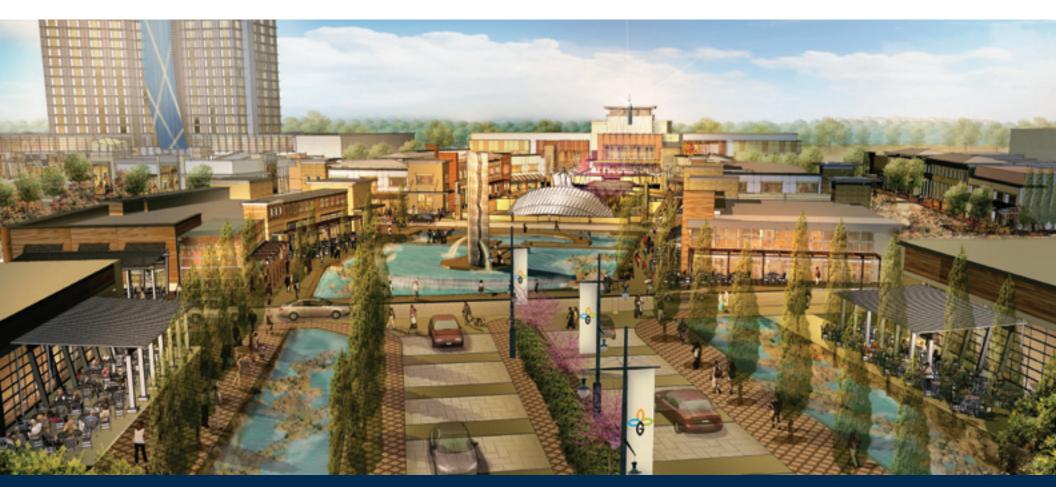

# OPPORTUNITY ON A GRAND SCALE

Located in The Colony, in the northern part of the Dallas/Fort Worth Metroplex, Grandscape is one of the largest and most unique mixeduse real estate developments in the country. With the Nebraska Furniture Mart scheduled to open in Spring 2015 and the first phase of retail in the 3rd quarter 2015, Grandscape will stretch across 400+ acres, with 3.9 million square feet of retail, entertainment, dining and attractions. Grandscape is being developed by Nebraska Furniture Mart, a Berkshire Hathaway company.

#### PHASE I:

Plans include:
Entertainment Venues
Retail Stores
Recreation Areas
Hotel
Outdoor Amphitheater
Restaurants

## SIZE

Grandscape spans 433 acres and
3.9 million sq. ft., including:
±2.6 million sq. ft. of Destination Retail & Office
±300 multi-family units