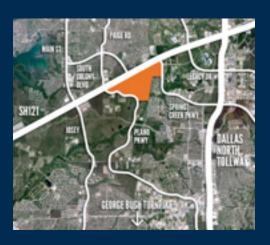

### LOCATION

Grandscape is located along the Sam Rayburn Tollway (SH121) in the heart of the Dallas/Fort Worth region, the 4th largest metropolitan area in the country.

Grandscape enjoys more than a mile of frontage on SH121, offering great visibility and easy highway access for consumers from a trade area of hundreds of miles.

# THE COLONY, TEXAS:

- Grandscape is being developed in The Colony,
   which has been named number 20 in the top 50
   Best Places to Live by Money Magazine (2013)
- Population: 37,653
- Median Household Income: \$76,497