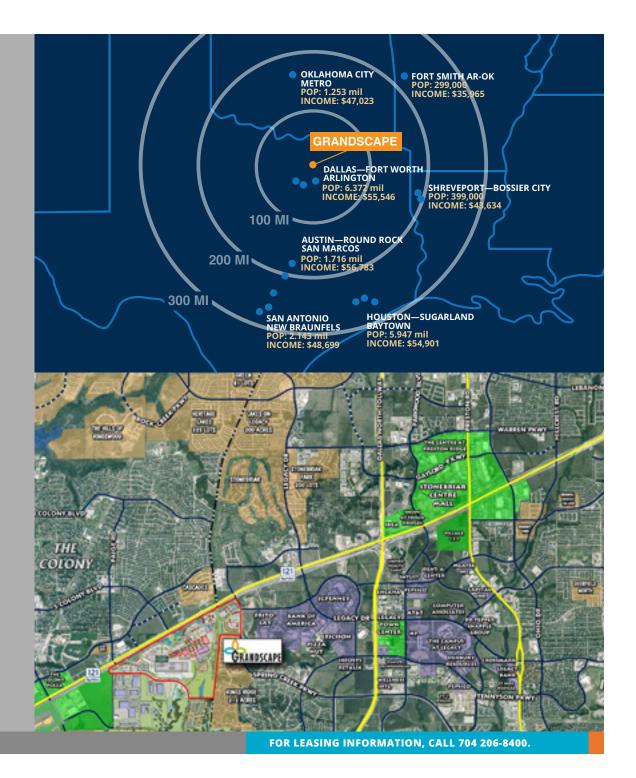

### LOCATION

Grandscape is located along the Sam Rayburn Tollway (SH121) in the heart of the Dallas/Fort Worth region, the 4th largest metropolitan area in the country.

Grandscape enjoys more than a mile of frontage on SH121, offering great visibility and easy highway access for consumers from a trade area of hundreds of miles.

# **DALLAS/FORT WORTH:**

- Gross Metro Product: \$374 billion, #6 nationwide
- Average Household Income: \$57,431

# **NORTH TEXAS:**

- 4th largest metropolitan area in the nation
- Population: 6.5 million +
- Labor Force: 3.36 million