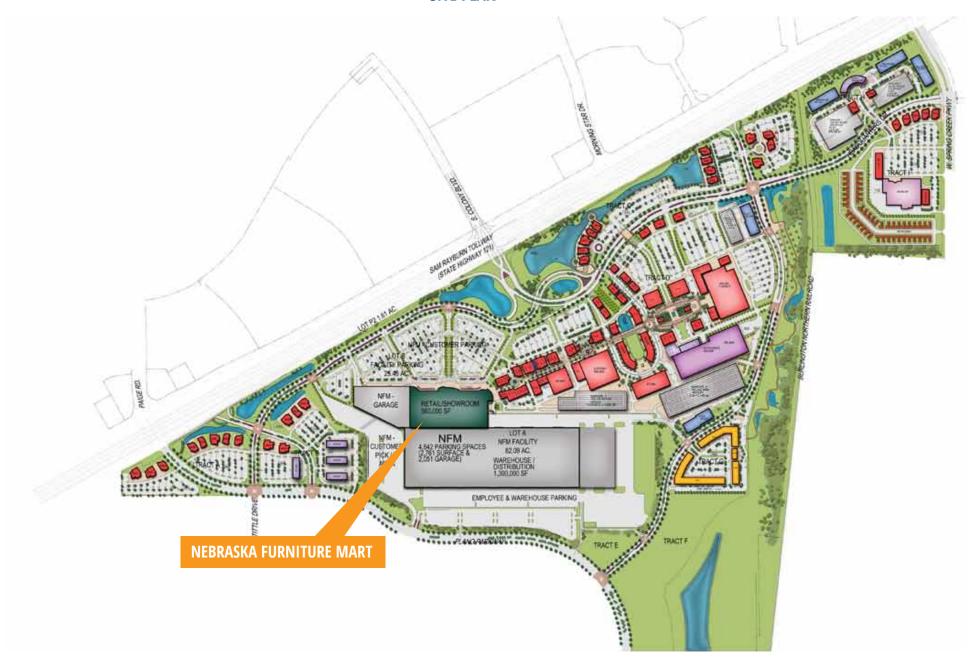

### **ANCHOR**

Nebraska Furniture Mart of Texas, NFM's only North Texas location, will cover 90 acres, with a 560,000 sq. ft. showroom and a 1.3 million sq. ft. distribution center.

# **SITE PLAN**

THE COLONY, TEXAS
704-206-8400
www.grandscape.com