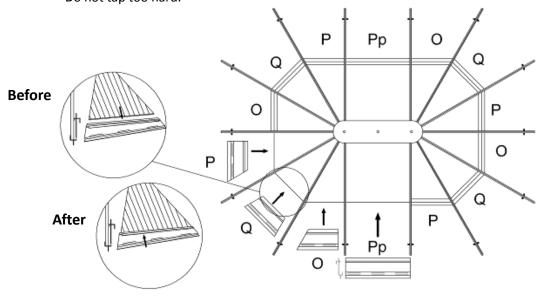

#### Step 8:

After inserting the upper PC panels, insert the aluminum middle roof joints (O, P, Q, Pp) into the roof rafters. The below drawing view is from inside the solarium looking up.

#### Note:

- The drain holes on the aluminum middle roof joints (O, P, Q, Pp) should be at the bottom.
- To adjust the middle joints to line up: once all polycarbonate roof panels are in place, use a small piece of wood and hammer, then tap down on the middle of the joint bringing it down and holding at the same time the joint and top polycarbonate.
   Do not tap too hard.