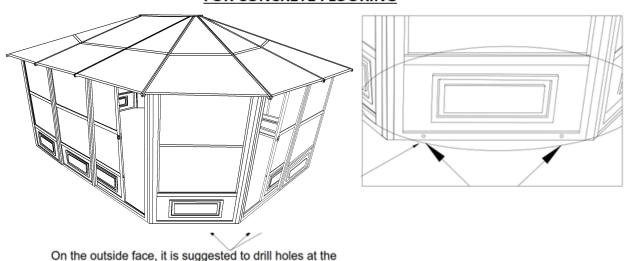

## FOR CONCRETE FLOORING

On the outside face, it is suggested to drill holes at the bottom end of the panels to permit drainage when installing on Concrete floor