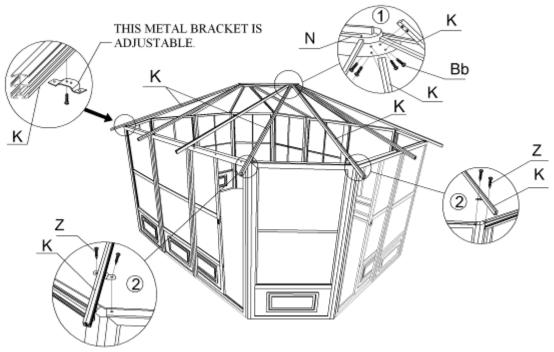

## Step 5:

Use the same method to assemble roof rafters (K) for the angled panels. The rafters (K) should be affixed to the mounting bracket using the hole that will be furthest away from the corner of the unit.

**Note:** Do not tighten the bolts right away as you may have to adjust the angle when inserting the PC roof panels.

Step 6:

Use nut (Hh) and washer (Gg) to affix the top cap (M) to the central hub (N).