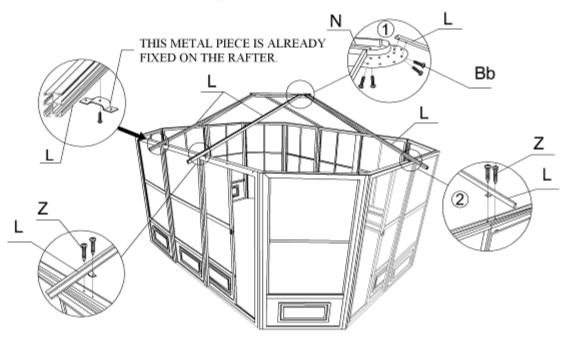

## Step 4:

- 1. Attach roof rafters (L) to the central hub (N) using bolt (Bb).
- 2. Use screw (Z) to affix the rafters (L) onto the top of panels going through the metal piece attached to the rafter (L).

Note: Rafters must be affixed where panels connect to each other.