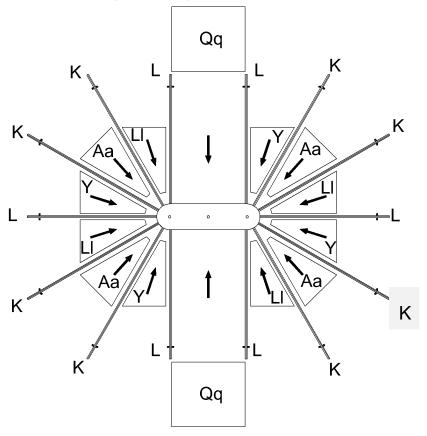

Step 7:

First remove the protective layer from the PC roof panels, then insert them (Y, Aa, Ll, Qq) into the roof rafters according to the below drawing instructions.

**Note**: the side that had the protective layer should be face down.