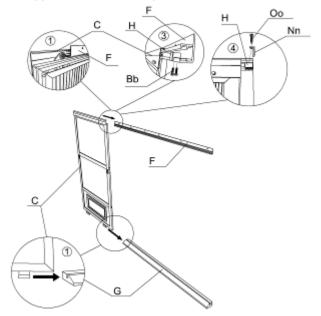

## Step 2:

- 1. Slide top door rail (F) into wheels of sliding door.
- 2. Slide lower door rail (G) into the plastic guide of the sliding door (C).
- 3. Use bold (Bb) to affix the plastic stoppers (H) one on each end of top door rail (F).
- 4. Use screw (Oo) to affix upper door rail end caps (Nn) one on each end of top door rail (F).

## Step 3: Please note the sliding door should be installed from the inside of the solarium.

- 1. Place a bolt (Ww) and washer (Gg) through the top door rail (F) and door frame, and place a female bolt (Cc-2) from the other side. Once all are inserted, tighten them all securely.
- 2. Secure the bottom door rail (G), using a bolt (Cc) with a washer (Gg).
- 3. Paying careful attention to whether it is the left (Dd-L) or right (Dd-R) latch, use bolt (Bb) to affix the door latch onto the frame.