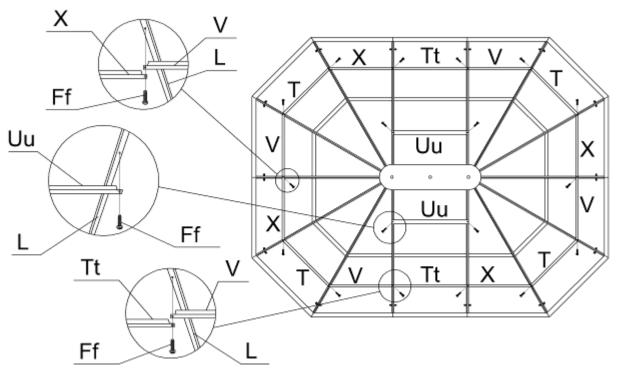

## Step 10:

Once the PC roof is complete, use aluminum edging (S, U, W, Ss) to surround the edges of PC roof, and using bolt (Bb) and roof joint (R), tighten securely.

Once the installation of the edging complete, start affixing the roof cross bars (T, V, X, Tt) using bolt (Ff). Affix the top cross bars (Uu) onto the roof rafter (L) using bolt (Ff).