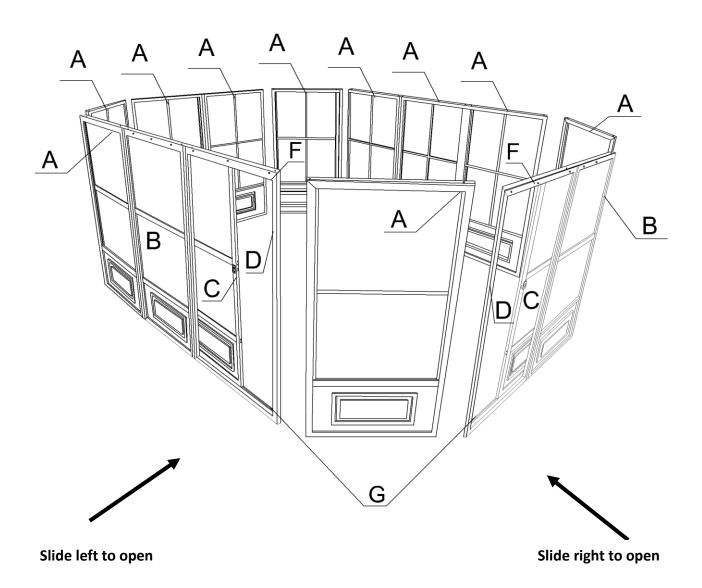

## Tools needed:

- Step Ladder 6'-8'
- #2 Phillips, #2 Robertson Screwdriver (not supplied)
- Rubber Mallet
- Various Files
- 12" piece of wood

Based on the location, decide where you would like to position the two (2) doors panels which can slide open to the left or the right, your choice.

## Step 1:

Before starting to assemble, please decide where you would like to position the door panels.

- 1. Stand up two regular frames (A), using two connecting pieces (E) and affix the panels (A) together.
- 2. Stand up a frame meant to be next to the door (B) and a door frame (D), placing the door frame either on the left or right, then use two connecting pieces (E) to affix the panel and door frame.
- 3. When assembling angled panels (A, D), you should put the two panels at 135 degree angle then use the angled connecting pieces (I) and (J) to affix the panels together.

## **Special notes:**

- 1. To remove windows (08-219), pull 1 pin out of the lock position and push the frame to the end of the track, then ease the window out of the tracks one side at a time.
- 2. To remove screening panel, first remove windows, then unscrew the 2 screws at the top corners of the screen frame.
- 3. Note that this unit is not waterproof. For best protection against rain, close the windows of each frame with the outside window in the center, and the inside window at the top.