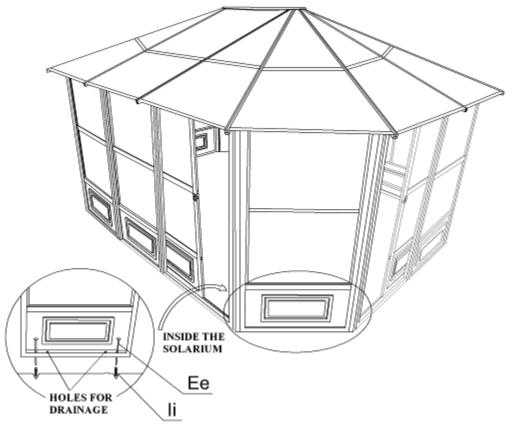

## Step 12:

Inside each of the panels (A, B), push two plastic plugs (Ii) into the ground, and then screw down the panels using two screws (Ee) for each panels.

## FOR CONCRETE FLOORING

On the outside face, it is suggested to drill holes at the bottom end of the panels to permit drainage when installing on Concrete floor