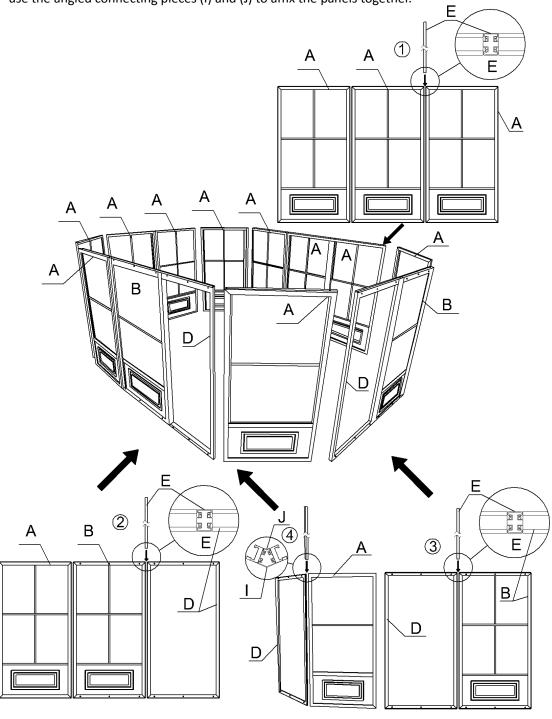

## Step 1:

Before starting to assemble, please decide where you would like to position the door panels.

- 1. Stand up two regular frames (A), using two connecting pieces (E) and affix the panels (A) together.
- 2. Stand up a frame meant to be next to the door (B) and a door frame (D), placing the door frame either on the left or right, then use two connecting pieces (E) to affix the panel and door frame.
- 3. When assembling angled panels (A, D), you should put the two panels at 135 degree angle then use the angled connecting pieces (I) and (J) to affix the panels together.