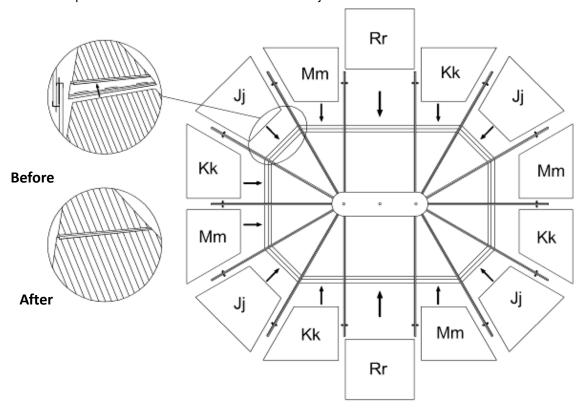

## Step 9:

After the installation on the middle roof joints complete, insert the bottom PC roof panels (Jj, Kk, Mm, Rr) according to below drawing. They should overlap about two inches under the upper PC roof panels and into the aluminum middle roof joints.