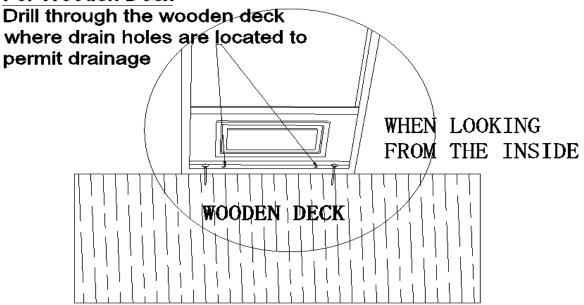

## \*Suggestions

The below mentioned are only suggestions in order to permit drainage, these will vary depending on your flooring – material, flatness and slope.

## FOR CONCRETE FLOORING

On the outside face, it is suggested to drill holes at the bottom end of the panels to permit drainage when installing on Concrete floor

## For Wooden Deck