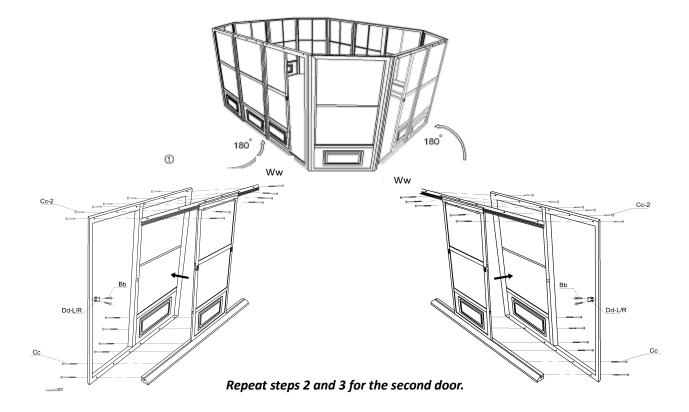

## Step 2:

- 1. Slide top door rail (F) into wheels of sliding door.
- 2. Slide lower door rail (G) into the plastic guide of the sliding door (C).
- 3. Use bold (Bb) to affix the plastic stoppers (H) one on each end of top door rail (F).
- 4. Use screw (Oo) to affix upper door rail end caps (Nn) one on each end of top door rail (F).

## Step 3: Please note the sliding door should be installed from the inside of the solarium.

- 1. Place a bolt (Ww) and washer (Gg) through the top door rail (F) and door frame, and place a female bolt (Cc-2) from the other side. Once all are inserted, tighten them all securely.
- 2. Secure the bottom door rail (G), using a bolt (Cc) with a washer (Gg).
- 3. Paying careful attention to whether it is the left (Dd-L) or right (Dd-R) latch, use bolt (Bb) to affix the door latch onto the frame.