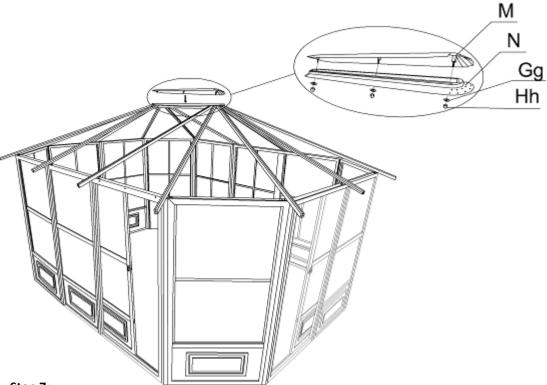

**Note:** Do not tighten the bolts right away as you may have to adjust the angle when inserting the PC roof panels.

Step 6:

Use nut (Hh) and washer (Gg) to affix the top cap (M) to the central hub (N).