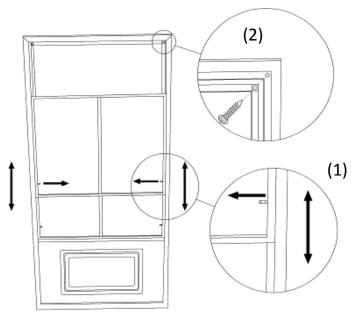

## **Special notes:**

- 1. To remove windows (08-219), pull 1 pin out of the lock position and push the frame to the end of the track, then ease the window out of the tracks one side at a time.
- 2. To remove screening panel, first remove windows, then unscrew the 2 screws at the top corners of the screen frame.
- 3. Note that this unit is not waterproof. For best protection against rain, close the windows of each frame with the outside window in the center, and the inside window at the top.