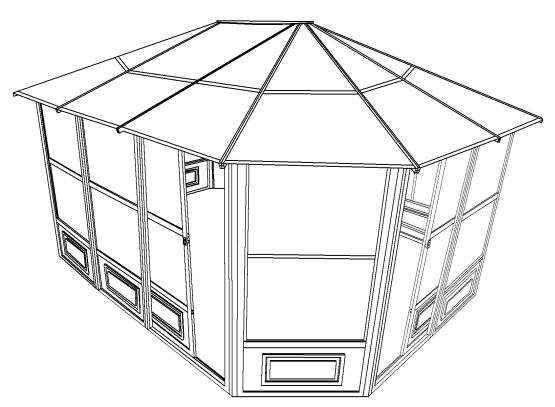

12 X 15 SOLARIUM

## Three adults required for assembly

Base Dimensions 12' ½"x15'6", Largest Dimensions 13'6"x16'11" Overall Height 110" (see pg.21)

APPROX.

# 12ft x 15ft / 3.66m x 4.57m Solarium **Instruction Manual**