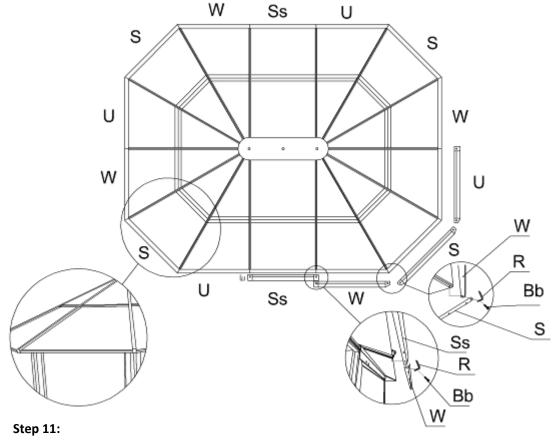

## Step 10:

Once the PC roof is complete, use aluminum edging (S, U, W, Ss) to surround the edges of PC roof, and using bolt (Bb) and roof joint (R), tighten securely.

Once the installation of the edging complete, start affixing the roof cross bars (T, V, X, Tt) using bolt (Ff). Affix the top cross bars (Uu) onto the roof rafter (L) using bolt (Ff).