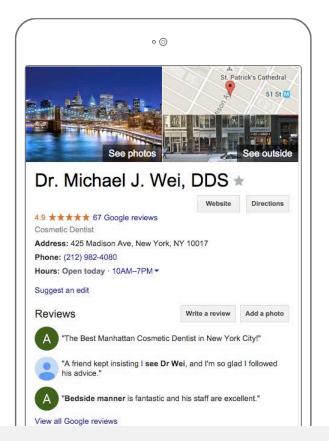

#### **Business Snapshot**

Gives searchers a snapshot of your business

#### **Better Conversion**

75% of shoppers are more likely to visit a business' website after finding helpful info in search results (Google, 2016)