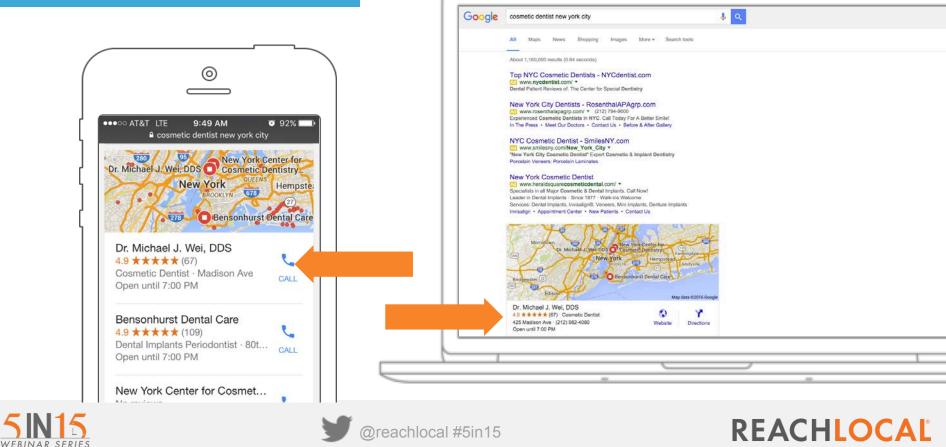

#### **Business Snapshot**

Gives searchers a snapshot of your business

#### **Better Conversion**

75% of shoppers are more likely to visit a business' website after finding helpful info in search results (Google, 2016)