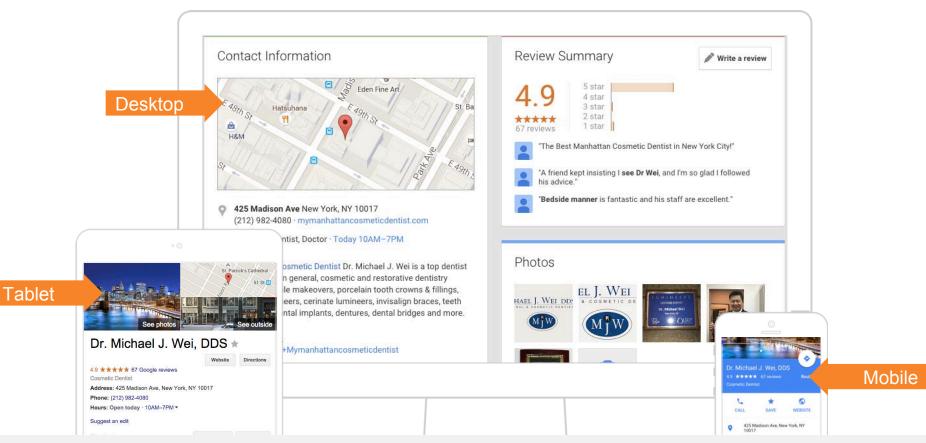

#### **Business Snapshot**

Gives searchers a snapshot of your business

#### **Better Conversion**

75% of shoppers are more likely to visit a business' website after finding helpful info in search results (Google, 2016)