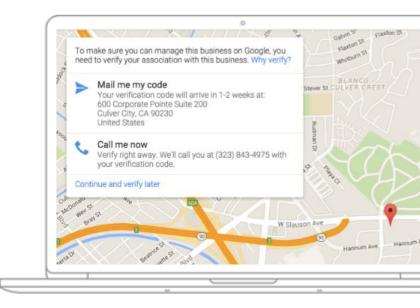

iming & Verifying Your Business**

## Set Up

Go to business.google.com, search for your business to add in your business information

### Claim

Verify that you're certified to manage your listing

### Eligible Businesses

Google allows eligible businesses to set up their information through Google My Business. Eligible businesses are those that make in-person contact with customers during its stated business hours









# **Claiming & Verifying Your Business**

#### Verify

Have Google call or email your verification code

#### Why Verify?

- Publish changes to your business information across Google search, Google maps, and Google+
- Increase your chances of appearing in search results
- Have the ability to control and update your business information
- Respond to reviews as needed







# **Creating Consistent Citations**

#### What Are Citations?

Any mention of your business across the Web

#### Why Is it Important?

- Consistent NAP is a ranking factor
- Creates a user-friendly experience

#### **Consistent:**

- Business name
- Address
- Phone number
- Hours of operation

| Business name | ReachLocal                                                                                                                                                                      |