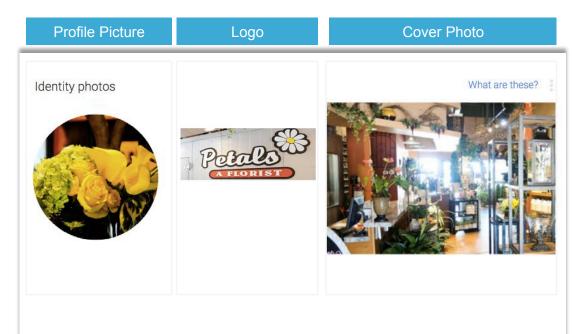

#### **Identity Photos**

- Logo
- Profile Picture
- Cover Photo

#### **Keep in Mind:**

- Logo & Profile Picture: 250x250 px
- Cover Photo: 2120x1192 px