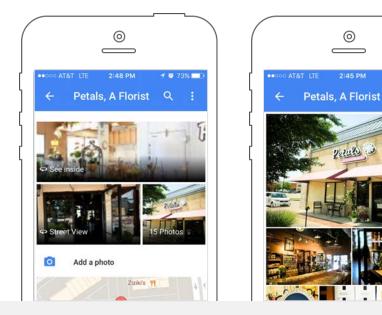

# Using Stunning Photos

#### Why Photos?

Provides searchers with a complete snapshot of your business.

#### **Use Multiple Photo Types**

- 1. Interior Photos
- 2. Exterior Photos
- 3. Photos at Work
- 4. Team Photos