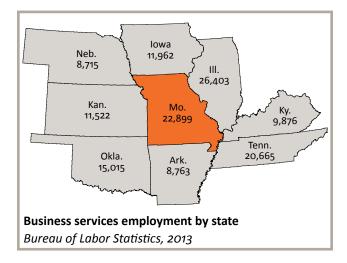

### MISSOURI QUICK FACTS:

- With more than three million workers, Missouri has a greater talent pool than 20 other states, including most of its neighbors (U.S. Census Bureau, 2013).
- Over 22,800 workers in Missouri are employed in core occupations relevant to business services (BLS, 2013)—go to page 3 for more information.
- A well-educated population provides an easily trainable labor pool. Missouri's high school graduation rate is five percent higher than the U.S. average (National Center for Education Statistics, 2012).
- Missouri's hourly wages are eight percent lower than the U.S. average (BLS, 2013).
- Missourians are easy to understand with the classic Midwestern speech pattern.
- Military bases in and around the state of Missouri (including Ft. Leonard Wood, Whiteman AFB, Scott AFB and Fort Leavenworth) are home to over 20,000 military personnel.