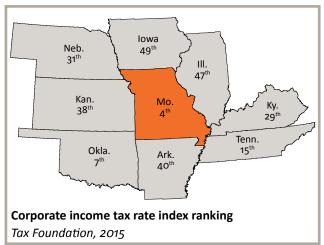

### MISSOURI QUICK FACTS:

- Even among other Midwestern states, Missouri offers an exceptionally affordable business environment, earning a spot in Pollina's "top 10" five years in a row.
- Missouri is also tax-friendly. The state has low property taxes, ranking 7<sup>th</sup> in the U.S. (Tax Foundation). Property tax abatements are available for qualifying companies.
- Missouri is one of only nine states to have received the highest bond rating by all three rating agencies—Fitch Ratings, Standard & Poors, and Moody's Investor Service—in 2014. The state's track record with S&P alone is even more distinctive, having earned the AAA rating for over 50 years.
- Missouri ranks in the Top 10 States for Regulatory Environment, according to Forbes (2014).