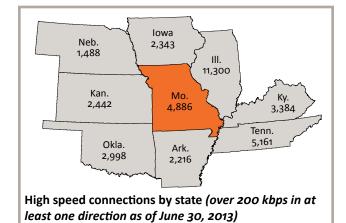

### MISSOURI QUICK FACTS:

- With more than three million workers, Missouri has a greater talent pool than 20 other states, including most of its neighbors (U.S. Census Bureau, 2013).
- Over 22,800 workers in Missouri are employed in core occupations relevant to business services (BLS, 2013)—go to page 3 for more information.
- A well-educated population provides an easily trainable labor pool. Missouri's high school graduation rate is five percent higher than the U.S. average (National Center for Education Statistics, 2012).
- Missouri's hourly wages are eight percent lower than the U.S. average (BLS, 2013).
- Missourians are easy to understand with the classic Midwestern speech pattern.
- Military bases in and around the state of Missouri (including Ft. Leonard Wood, Whiteman AFB, Scott AFB and Fort Leavenworth) are home to over 20,000 military personnel.