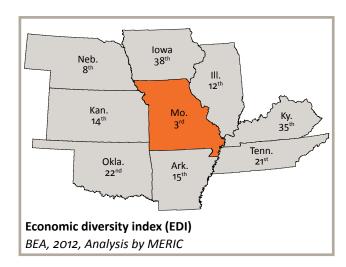

## Discover even more:

- Missouri has the 3<sup>rd</sup> most diversified economy in the U.S. with a GDP of over \$276 billion (*BEA*, 2013) and exports totaling over \$12.9 billion (*International Trade Admin.*, 2013).
- Missouri has the 11<sup>th</sup> lowest cost of business, according to CNBC (2014), which includes taxes, utility and labor costs, and lease rates for office, commercial and industrial spaces.