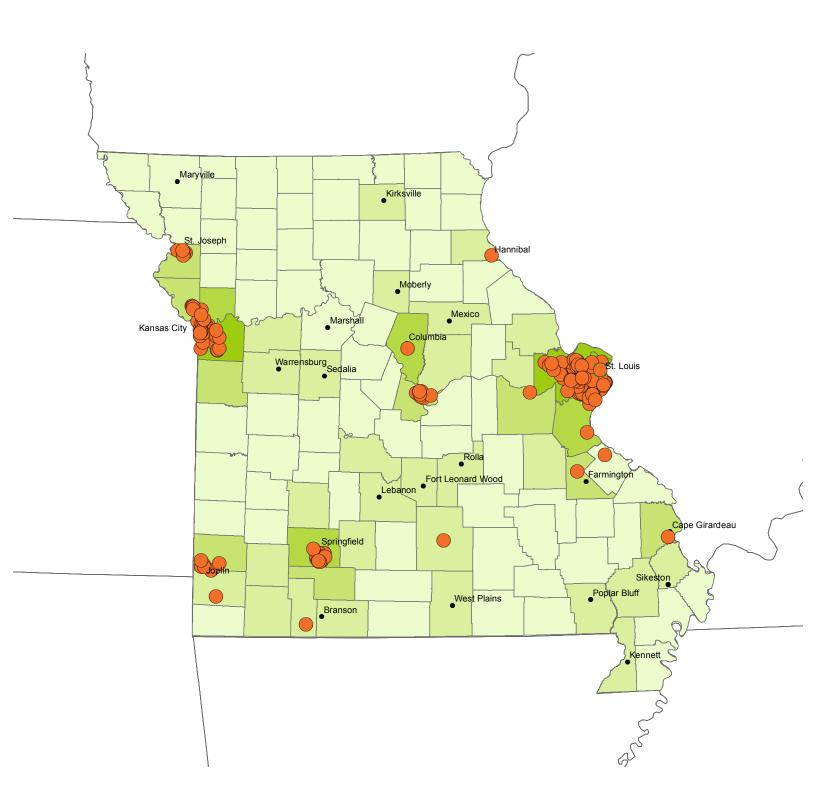

## MISSOURI QUICK FACTS:

- Many industries seeing growth in call centers and back office operations are already big in Missouri: Biosciences, Health Sciences and Services, Financial Services and IT.
- 22 call center-ready buildings can be found on LocationOne, Missouri's site and building database (as of 12/2014). Several properties are available for immediate use—go to page 13 for more details.

## Missouri's major support services companies

Call center company

| Company Name                                     | City              | Employees |
|--------------------------------------------------|-------------------|-----------|
| 800 Call-KC Inc                                  | Kansas City       | 55        |
| A & M Communications, Inc                        | St. Charles       | NA        |
| A-1 Answering Service                            | St. Louis         | 6         |
| Accent Marketing                                 | Lees Summit       | 17        |
| Accudata Collection Svc                          | Jefferson City    | 7         |
| Ad Pros                                          | Kansas City       | 20        |
| Advanced Telemessaging                           | Springfield       | 21        |
| Affina, LLC                                      | St. Louis         | NA        |
| Alliance Blue Cross/Blue<br>Shield               | Springfield       | 200       |
| Alphapointe                                      | Kansas City       | 200       |
| Ameren Missouri                                  | Jefferson City    | 57        |
| AmerenUE                                         | St. Louis         | 250       |
| Americall                                        | St. Louis         | NA        |
| American Century<br>Investments                  | Kansas City       | 100       |
| American Family Insurance                        | St. Joseph        | 95        |
| American National Property & Casualty            | Springfield       | 785       |
| Americo Financial Life &<br>Annuity Insurance Co | Kansas City       | 70        |
| Anheuser Busch InBev                             | St. Louis         | 150       |
| AnsaRing                                         | St. Louis         | 22        |
| Answer St. Louis Inc                             | St. Louis         | 30        |
| Answerphone St Louis Inc                         | St. Louis         | 10        |
| Anthem Blue Cross and Blue<br>Shield             | St. Louis         | NA        |
| Aon                                              | Clayton           | NA        |
| APAC Customer Service                            | St. Joseph        | NA        |
| APAC Customer Service/NCO<br>Group/SST           | Joplin            | 800       |
| APAC Customer Service/NCO<br>Group/SST           | St. Joseph        | 821       |
| Appletree Answering Service, Inc.                | St. Louis         | 60        |
| Apria Healthcare                                 | Riverside         | 1030      |
| ARO Outsourcing                                  | Kansas City       | 230       |
| AT&T                                             | Cape<br>Girardeau | 20        |
| AT&T                                             | Independence      | 250       |
| AT&T                                             | Joplin            | 620       |