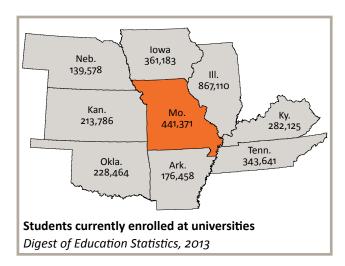

### MISSOURI QUICK FACTS:

- With more than three million workers, Missouri has a greater talent pool than 20 other states, including most of its neighbors (U.S. Census Bureau, 2013).
- Over 22,800 workers in Missouri are employed in core occupations relevant to business services (BLS, 2013)—go to page 3 for more information.
- A well-educated population provides an easily trainable labor pool. Missouri's high school graduation rate is five percent higher than the U.S. average (National Center for Education Statistics, 2012).
- Missouri's hourly wages are eight percent lower than the U.S. average (BLS, 2013).
- Missourians are easy to understand with the classic Midwestern speech pattern.
- Military bases in and around the state of Missouri (including Ft. Leonard Wood, Whiteman AFB, Scott AFB and Fort Leavenworth) are home to over 20,000 military personnel.