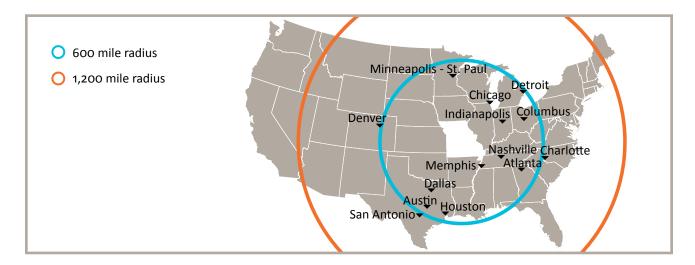

y Unemployment Rate: 3.9%\*** 

<sup>\*</sup>Source: BLS, October 2014, preliminary

# 4 Missouri's central location and stable natural environment provide an ideal home for call centers.

## MISSOURI QUICK FACTS:

- Missouri's central time zone allows companies to stretch the regular workday to conveniently service customers on both coasts.
- Missouri is within 600 miles of 50 percent of U.S. households and many of the nation's fastest growing cities: Atlanta, Austin, Dallas, Denver, Houston, Minneapolis, Nashville and San Antonio.
- Located in the center of the country, Missouri is a low-risk state for acts of terrorism and has experienced no such events (FEMA).
- Missouri has experienced no major disasters related to hurricanes or earthquakes since record keeping began in 1957 (FEMA).



## Missouri has a dependable power and internet network infrastructure.

## MISSOURI QUICK FACTS:

- Numerous Tier 1 providers have a strong presence throughout Missouri with over 2,000 miles of fiber combined. Providers include AT&T, CenturyLink, Cogent, Level 3, Sprint, Time Warner, Verizon and XO.
- In 2014, Google announced Kansas City as the first city to test the new Google Fiber small business service. Kansas City was selected in 2011 to be the first community to receive Google Fiber, a broadband Internet network infrastructure using fiber-optic communication which provides about 100 times faster access than what most Americans have.
- AT&T recently announced that its Internet GigaPower service would be available in St. Louis by the middle of 2015.
- Missouri's utilities are among