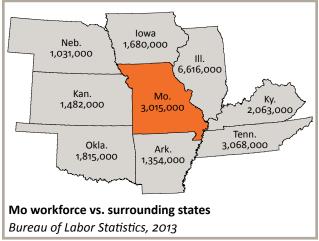

### MISSOURI QUICK FACTS:

- With more than three million workers, Missouri has a greater talent pool than 20 other states, including most of its neighbors (U.S. Census Bureau, 2013).
- Over 22,800 workers in Missouri are employed in core occupations relevant to business services (BLS, 2013)—go to page 3 for more information.
- A well-educated population provides an easily trainable labor pool. Missouri's high school graduation rate is five percent higher than the U.S. average (National Center for Education Statistics, 2012).
- Missouri's hourly wages are eight percent lower than the U.S. average (BLS, 2013).
- Missourians are easy to understand with the classic Midwestern speech pattern.
- Military bases in and around the state of Missouri (including Ft. Leonard Wood, Whiteman AFB, Scott AFB and Fort Leavenworth) are home to over 20,000 military personnel.