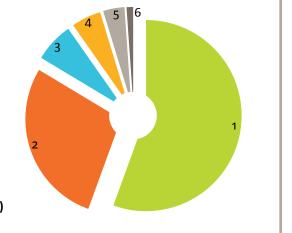

Business support services establishments: 950

Business support services total employment: 22,899

Employment by sector:

Telephone call centers: 12,744
 Collection agencies: 6,441
 Business service centers: 1,491
 Other business support services: 1,147
 Document preparation services: 876

6. Credit bureaus: 200

Missouri's employment in business support services (NAICS 5614)

Bureau of Labor Statistics, 2013