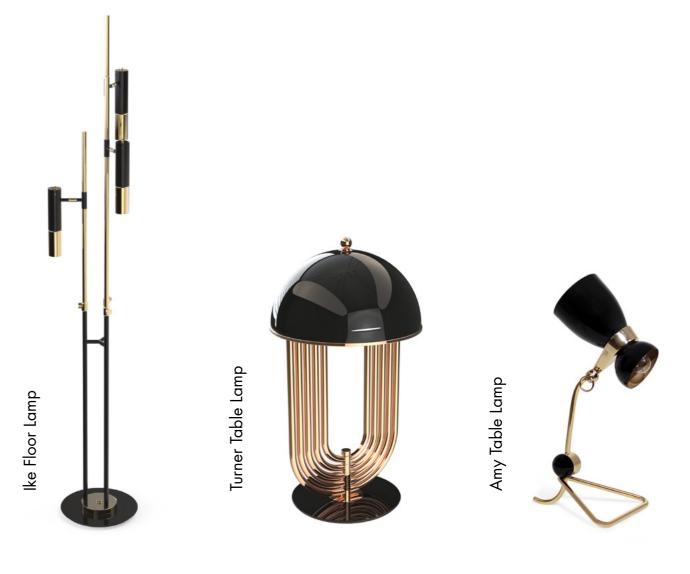

#### 50 Shades of Grey

was the Blockbuster all around the world.

With him, DelightFULL was part of this project with the most classic and luxurious lighting pieces.

First Image we can see Ike Floor and Amy Suspension Lamp, with all the class they have. Above we can take a quick look to Turner Table Lamp, Tina Turner was the main inspiration to this lighting piece and with him Christian's House has a special touch!