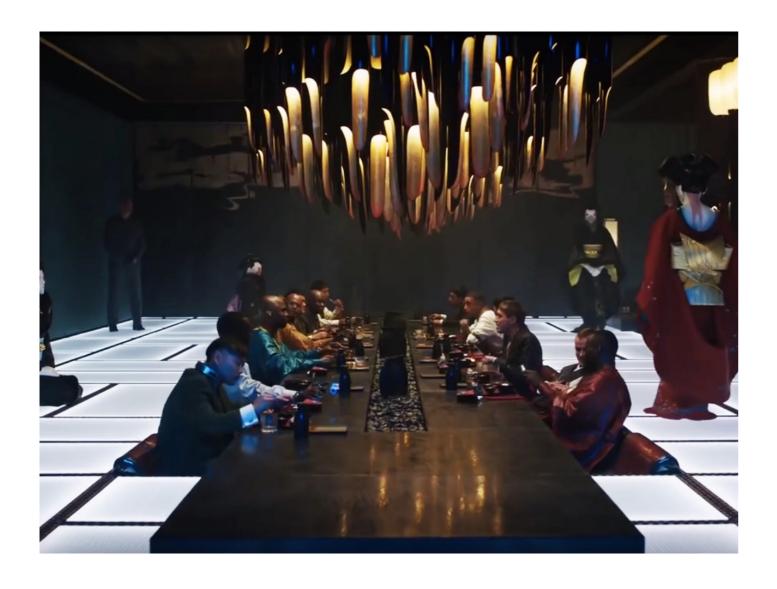

#### Ghost In The Shell

is also part of this Press Release because of an important lighting piece that we want to tell you about.

If you're looking for action, for a brilliant role, Scarlett Johansson will not disappoint you!

When you discover that Coltrane Suspension Lamp was part of this futuristic movie, it's impossible not to love him more-He can really fit avery place including in this scene.