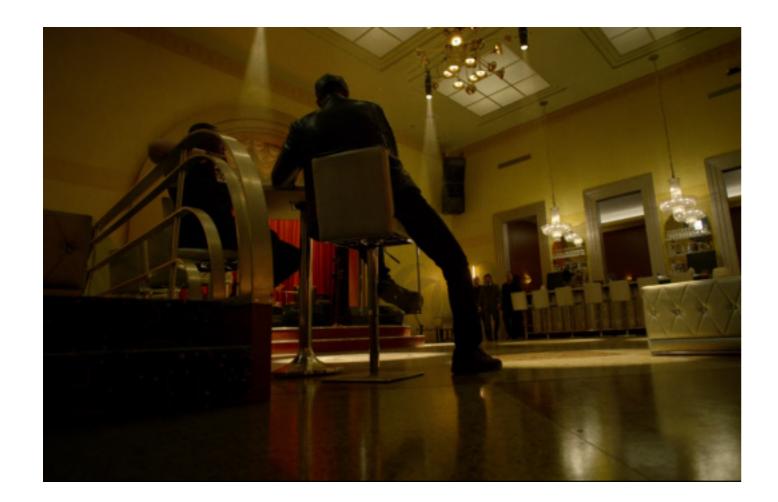

### Marvel's Luke Cage

is one of the hottest superhero shows right now.

Super strong, super stylish with a super rich supervillain.

Everything is super in this show, and so are the sets. Luxury transpires at every nightclub scene. That's why the Botti and Coltrane were indispensable in these sets. And don't they look tremendous!