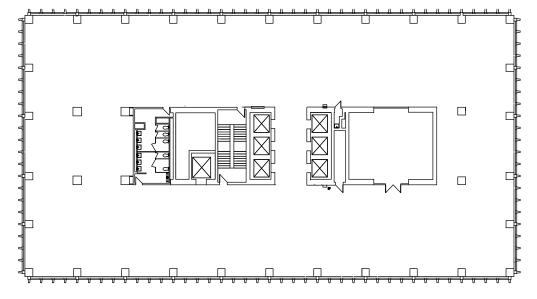

l and partial floor options, in both the high and low-rise sections, and includes over 103,000 contiguous square feet.



## Location

Accessible via three primary interstates, 500W's central location provides ultimate convenience for both tenants and their guests.

The property is ideally situated at the intersection of 5th and Jefferson Streets, sitting adjacent to the Courthouse. The building is located one block from 4th Street Live! and within minutes of the city's most sought-after dining and entertainment amenities.

## Amenities

500W offers numerous on-site amenities for tenants and their guests, including:

- On-site parking with valet service
- 24-hour on-site security
- Building conference room
- Casual restaurant, deli, ATM and sundry shop.





# Floorplan



Base Floorplan



# Availability











# Location





#### Improvements & Amenities





Under new ownership, 500W will undergo several capital improvements to enhance its Class A experience. Building updates include:

- State-of-the-art fitness center
- Tenant lounge
- Large conference / training room
- Lobby and elevator modernization

# Improvements & Amenities











500 W Jefferson Street Louisville, Kentucky 40202

STATE:

EEEEEE

FFFFF

11

[[

111

[[]

1

FEFFE

11111

11111

1111111

1111111 1111111 11111111

11111

11111 11111 111111111

111111 111111 11111111

Metro Safe D

NU.

jeff.dreher@am.jll.com +1 502 394 2519

rick.ashton@am.jll.com +1 502 394 2521

500wjefferson.com

1 1