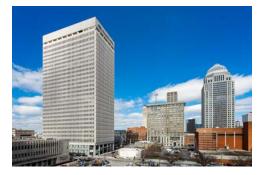

# Property Highlights

500W is a 576,645 square foot, 29-story, Class A office tower in the heart of downtown Louisville. The tower features Class A office space with panoramic views of Louisville and the Ohio River. It offers full and partial floor options, in both the high and low-rise sections, and includes over 103,000 contiguous square feet.

## Location

Accessible via three primary interstates, 500W's central location provides ultimate convenience for both tenants and their guests.

The property is ideally situated at the intersection of 5th and Jefferson Streets, sitting adjacent to the Courthouse. The building is located one block from 4th Street Live! and within minutes of the city's most sought-after dining and entertainment amenities.