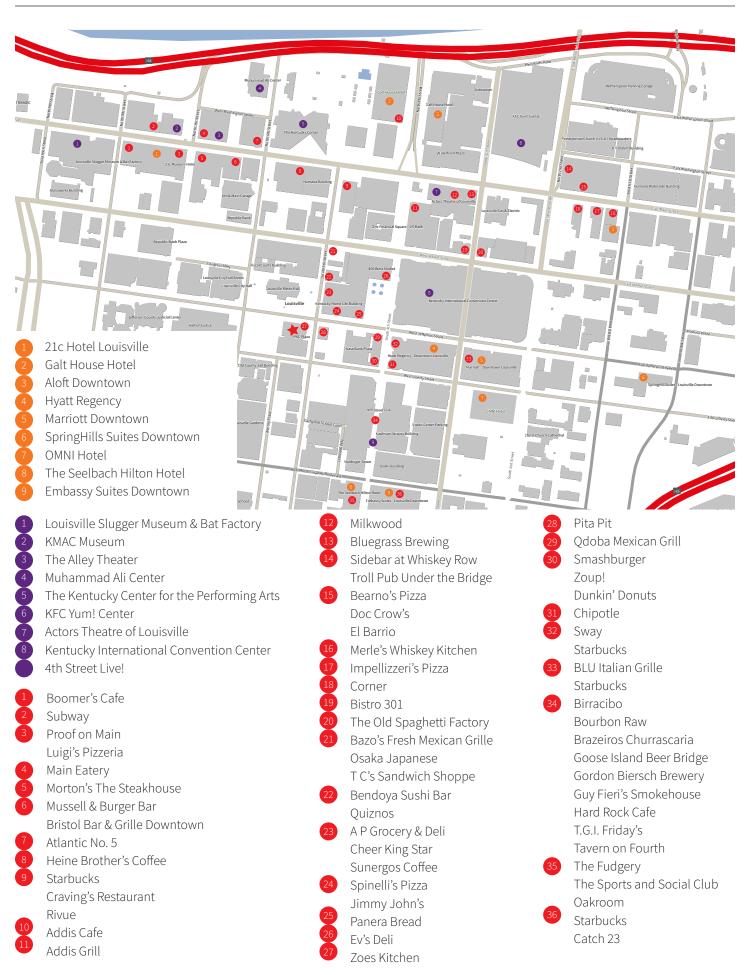

## Location

Accessible via three primary interstates, 500W's central location provides ultimate convenience for both tenants and their guests.

The property is ideally situated at the intersection of 5th and Jefferson Streets, sitting adjacent to the Courthouse. The building is located one block from 4th Street Live! and within minutes of the city's most sought-after dining and entertainment amenities.

# Location