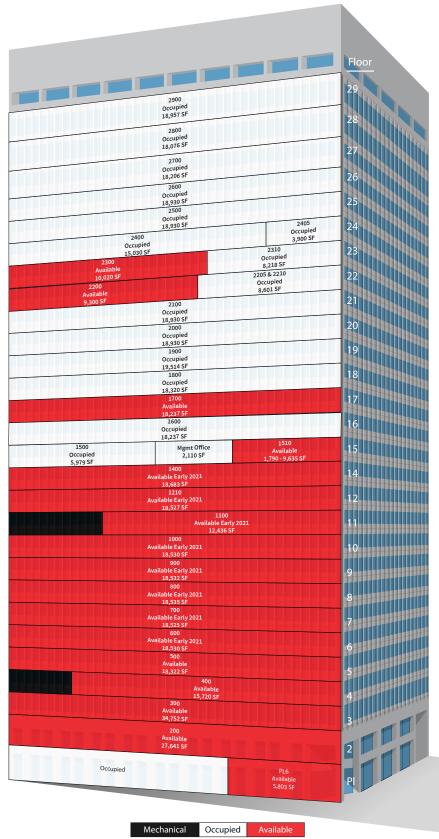

s, in both the high and low-rise sections, and includes over 103,000 contiguous square feet.



## Location

Accessible via three primary interstates, 500W's central location provides ultimate convenience for both tenants and their guests.

The property is ideally situated at the intersection of 5th and Jefferson Streets, sitting adjacent to the Courthouse. The building is located one block from 4th Street Live! and within minutes of the city's most sought-after dining and entertainment amenities.

## Amenities

500W offers numerous on-site amenities for tenants and their guests, including:

- On-site parking with valet service
- 24-hour on-site security
- Building conference room
- Casual restaurant, deli, ATM and sundry shop.





# Floorplan



Base Floorplan



# Availability











# Location





#### Improvements & Amenities





Under new ownership, 500W will undergo several capital improvements to enhance its Class A experience. Building updates include:

- State-of-the-art fitness center
- Tenant lounge
- Large conference / training room
- Lobby and elevator modernization

# Improvements & Amenities











500 W Jefferson Street Louisville, Kentucky 40202

STATE:

EEEEEE

FFFFF

11

[[

111

[[]

1

FEFFE

11111

11111

1111111

1111111 1111111 11111111

11111

11111 11111 111111111

111111 111111 11111111

Metro Safe D

NU.

jeff.dreher@am.jll.com +1 502 394 2519

rick.ashton@am.jll.com +1 502 394 2521

500wjefferson.com

1 1