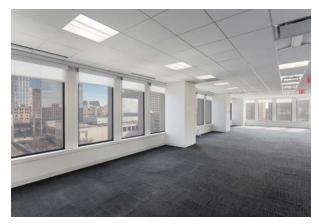

# Property Highlights

500W is a 576,645 square foot, 29-story, Class A office tower in the heart of downtown Louisville. The tower features Class A office space with panoramic views of Louisville and the Ohio River. It offers full and partial floor options, in both the high and low-rise sections, and includes over 103,000 contiguous square feet.