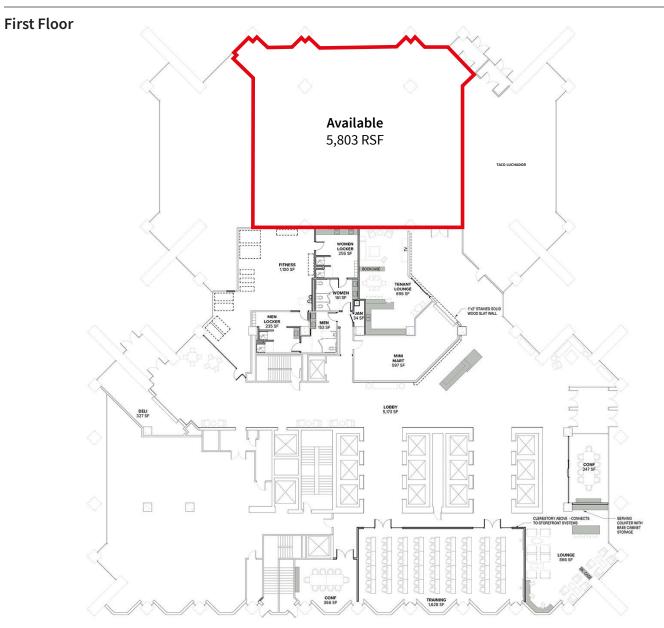

ver. It offers full and partial floor options, in both the high and low-rise sections, and includes over 103,000 contiguous square feet.



## Location

Accessible via three primary interstates, 500W's central location provides ultimate convenience for both tenants and their guests.

The property is ideally situated at the intersection of 5th and Jefferson Streets, sitting adjacent to the Courthouse. The building is located one block from 4th Street Live! and within minutes of the city's most sought-after dining and entertainment amenities.

## Amenities

500W offers numerous on-site amenities for tenants and their guests, including:

- On-site parking with valet service
- 24-hour on-site security
- Building conference room
- Casual restaurant, deli, ATM and sundry shop.





# Floorplan



Base Floorplan



# Availability











# Location





#### Improvements & Amenities





Under new ownership, 500W will undergo several capital improvements to enhance its Class A experience. Building updates include:

- State-of-the-art fitness center
- Tenant lounge
- Large conference / training room
- Lobby and elevator modernization

# Improvements & Amenities











500 W Jefferson Street Louisville, Kentucky 40202

STATE:

EEEEEE

FFFFF

11

[[

111

[[]

1

FEFFE

11111

11111

1111111

1111111 1111111 11111111

11111

11111 11111 111111111

111111 111111 11111111

Metro Safe D

NU.

jeff.dreher@am.jll.com +1 502 394 2519

rick.ashton@am.jll.com +1 502 394 2521

500wjefferson.com

1 1