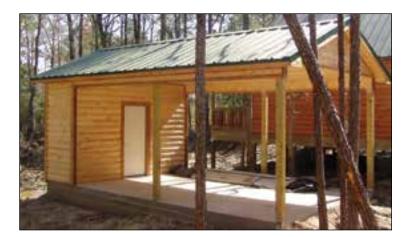

### **Deck/Porch Roof/Railing/Stairs**

Create outdoor living space by adding uncovered deck, or covered porch roof to your TUFF SHED cabin shell.

Single Hung

Trapezoid

Small Transom