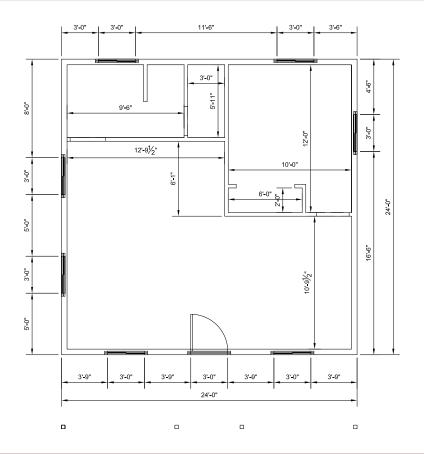

### **The Calumet**







**EXAMPLE FINISH** 





# Cabin Shells Options Pricing

| Description                                                                      | Retail     | UoM        |
|----------------------------------------------------------------------------------|------------|------------|
| Deck                                                                             |            |            |
| Wood Floor - Exterior 2x6 Pressure Treated Decking                               | \$11.25    | Sq Ft      |
| Redwood/Cedar decking upgrade                                                    | \$7.00     | Sq Ft      |
| Composite decking upgrade                                                        | \$15.00    | Sq Ft      |
| Deck stairs - 4' wide and up to 4 steps max