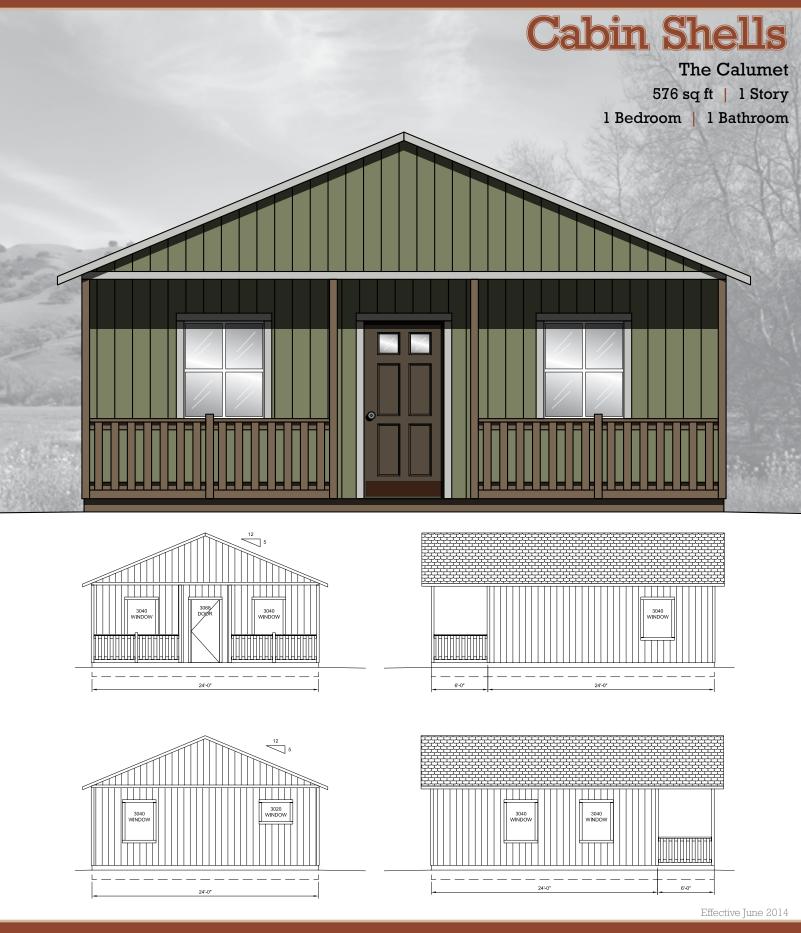

### **The Calumet**







**EXAMPLE FINISH** 





# Cabin Shells Options Pricing

| Description                                                                      | Retail     | UoM        |
|----------------------------------------------------------------------------------|------------|------------|
| Deck                                                                             |            |            |
| Wood Floor - Exterior 2x6 Pressure Treated Decking                               | \$11.25    | Sq Ft      |
| Redwood/Cedar decking upgrade                                                    | \$7.00     | Sq Ft      |
| Composite decking upgrade                                                        | \$15.00    | Sq Ft      |
| Deck stairs - 4' wide and up to 4 steps max