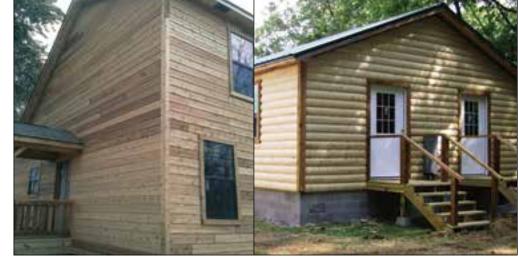

#### Siding

TUFF SHED cabin shells come standard with LP SmartSide™ vertical groove siding and trim boards. Change the look of any cabin shell with a variety of siding options, such as cedar lap siding, split log, cement board, board and batten, etc. Published paint prices on cabin shells assume TUFF SHED standard siding. See sales person for details on siding and corresponding paint/stain options.

Cedar Lap Siding

Split Log Siding

**Roof Type, Pitch and Overhangs** TUFF SHED cabin shells come standard with Owens Corning dimensional shingles. Popular roofing upgrades on cabin shells include standing seam metal roof (shown here), steeper roof pitches, or custom overhangs (eaves).