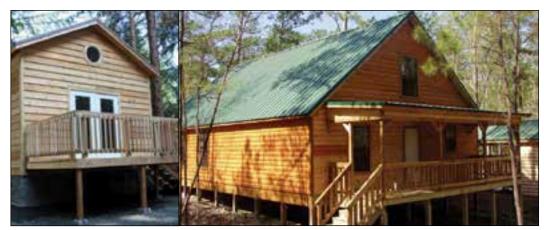

### **Deck/Porch Roof/Railing/Stairs**

Create outdoor living space by adding uncovered deck, or covered porch roof to your TUFF SHED cabin shell.

Single Hung

Trapezoid

Small Transom