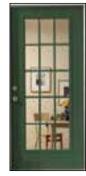

9-lite door

4-lite door

15-lite door

#### **Entry Door Upgrades**

Make a statement with entry doors, upgrading the standard steel six panel door to a custom configuration like any of the doors shown here.

**Uncovered** Deck

**Covered Deck** 