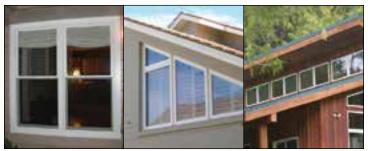

#### Windows

TUFF SHED cabin shells include insulated vinyl windows as shown per model layout. Other window sizes and designs can be easily added.

**Bump Out** Add interior and exterior dimension to a cabin shell with a small bump out. These are typically designed to incorporate windows or doors.