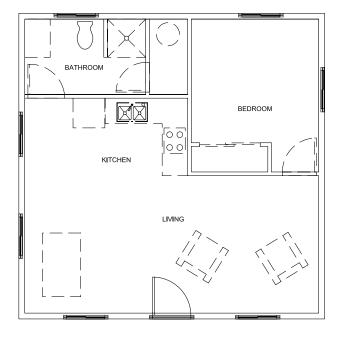

### **The Calumet**







**EXAMPLE FINISH** 





# Cabin Shells Options Pricing

| Description                                                                      | Retail     | UoM        |
|----------------------------------------------------------------------------------|------------|------------|
| Deck                                                                             |            |            |
| Wood Floor - Exterior 2x6 Pressure Treated Decking                               | \$11.25    | Sq Ft      |
| Redwood/Cedar decking upgrade                                                    | \$7.00     | Sq Ft      |
| Composite decking upgrade                                                        | \$15.00    | Sq Ft      |
| Deck stairs - 4' wide and up to 4 steps max