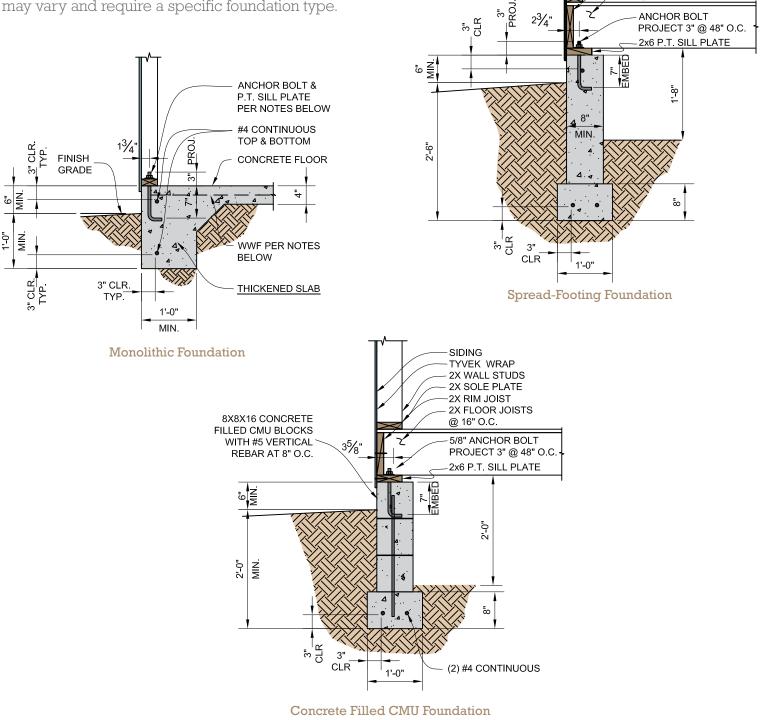

## **Cabin Shells** Foundation Types

SIDING

TYVEK WRAP

2x RIM JOIST 2x FLOOR JOISTS

@ 16" O.C.

2x WALL STUDS 2x SOLE PLATE

A reinforced concrete foundation is required for all TUFF SHED Cabin Shell Series buildings. Foundations are sold separately. Here are several types of reinforced concrete foundations. Local building codes may vary and require a specific foundation type.