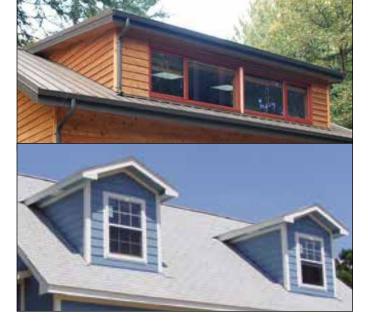

#### Dormers

On cabin shells with second floor space, dormers add curb appeal, usable space and natural light. Choose from flat roof dormers (top) or gable roof dormers (bottom).