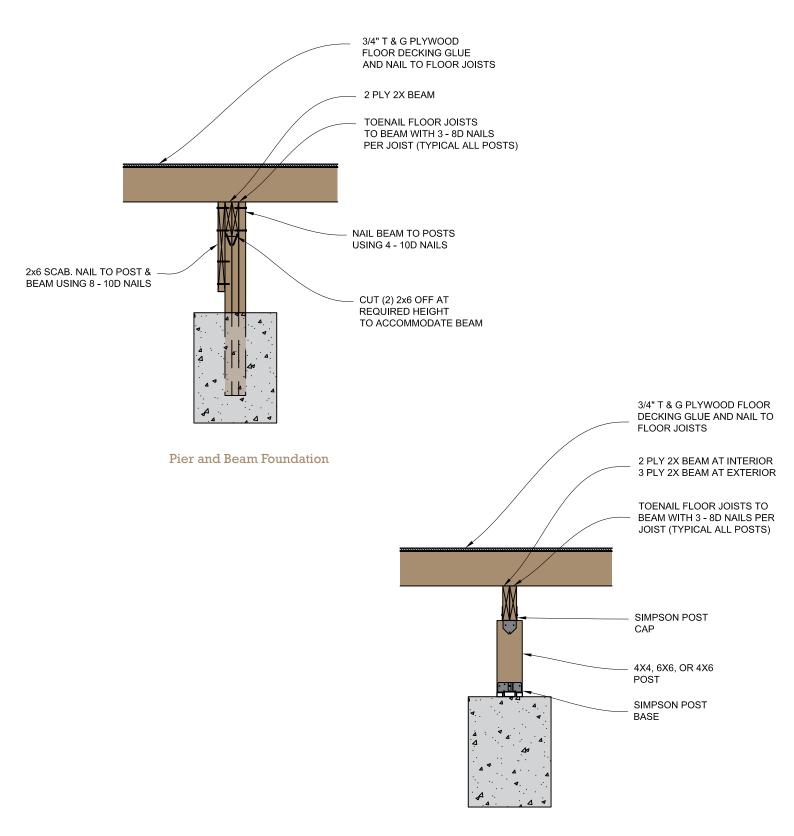

## **Cabin Shells** Foundation Types

SIDING

TYVEK WRAP

2x RIM JOIST 2x FLOOR JOISTS

@ 16" O.C.

2x WALL STUDS 2x SOLE PLATE

A reinforced concrete foundation is required for all TUFF SHED Cabin Shell Series buildings. Foundations are sold separately. Here are several types of reinforced concrete foundations. Local building codes may vary and require a specific foundation type.

Pier and Beam Foundation