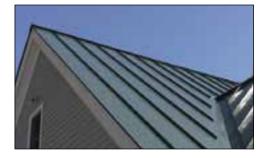

Cedar Lap Siding

Split Log Siding

**Roof Type, Pitch and Overhangs** TUFF SHED cabin shells come standard with Owens Corning dimensional shingles. Popular roofing upgrades on cabin shells include standing seam metal roof (shown here), steeper roof pitches, or custom overhangs (eaves).