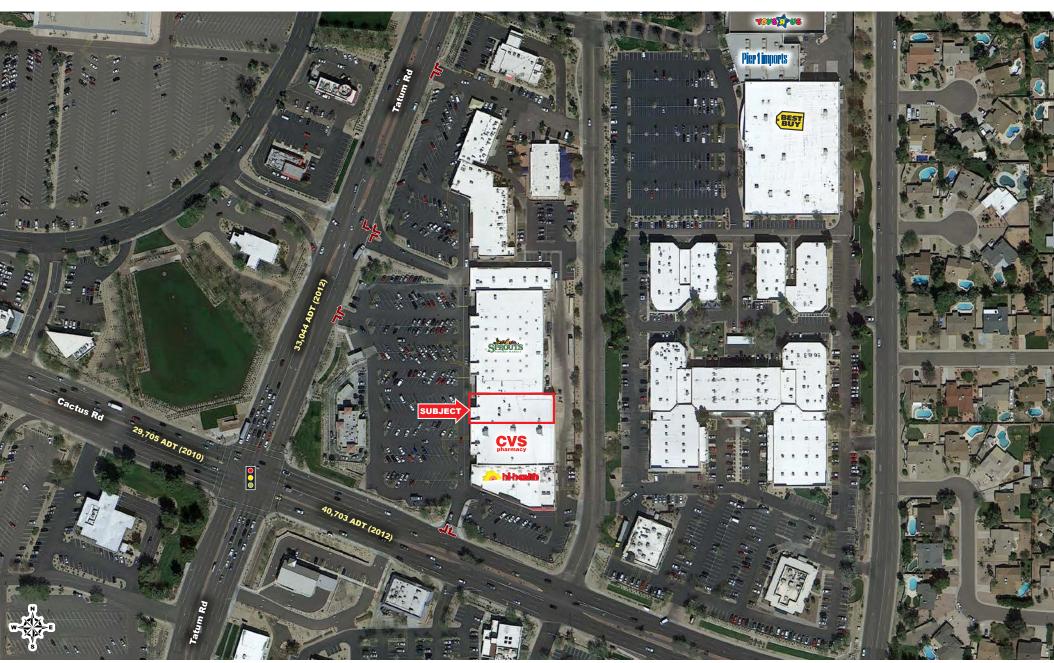

## **Property Highlights**

- Great Visibility
- Dense Population
- CVS Excess Space
- Excellent Traffic Counts

#### **Traffic Counts**

Cactus Rd 40,703 (2012) Tatum Blvd 33,044 (2012)

### **Co-Tenants**

Sprouts, Hi-Health, Genghis Grill, In-N-Out, Julio's Too, Shogun, Super-Cuts, Today's Pool & Patio, Cold Stone Creamery