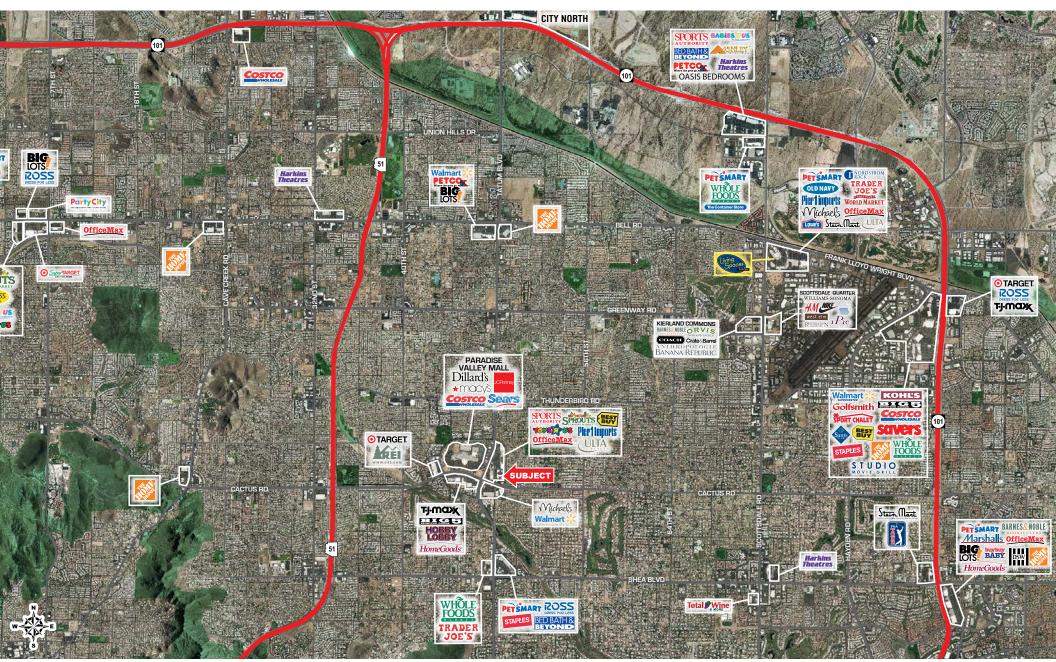

## **Area Co-Tenants**

Best Buy, Hobby Lobby, Ulta, Sports Authority, Sears, Macy's, Dillard's, Costco, JC Penney