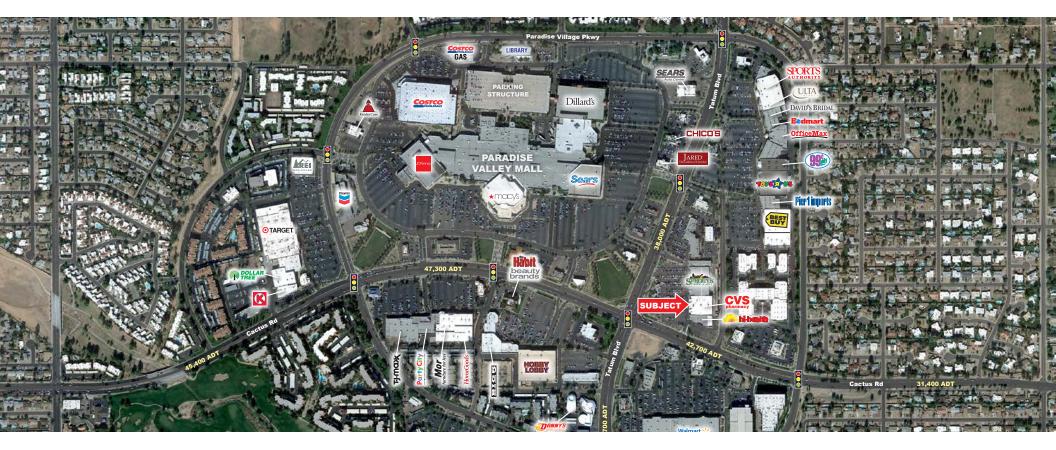

#### **Traffic Counts**

Cactus Rd 40,703 (2012) Tatum Blvd 33,044 (2012)

### **Co-Tenants**

Sprouts, Hi-Health, Genghis Grill, In-N-Out, Julio's Too, Shogun, Super-Cuts, Today's Pool & Patio, Cold Stone Creamery