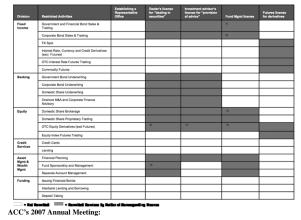

#### **CHINA: Progress in Financial Liberalisation**

China has made substantial progress in financial liberalization since accession to WTO in 2001:

- It has removed many barriers against foreign investment in financial services. By the end of this year, foreign commercial banks can enter the market without geographical or customer restrictions.
- Securities, asset management and life insurance sectors can enter China only through joint ventures, but it is a matter of time before these conditions are eliminated.
- China has started to partially privatize its state-owned banks, starting with the landmark listing of china Construction Bank in 2005.
- It has introduced foreign investment in the domestic RMB capital markets through the Qualified Foreign Institutional Investor (QFII) program. 35 foreign institutional investors with over \$5.7 billion investment quota have been approved.
- Last year China launched the State Share Reforms, an ambitious program to convert the illiquid state ownership of 1,400 listed companies into tradeable shares within two years.

#### **CHINA: Progress in Financial Liberalisation**

- China introduced a regulatory framework for interest rate and currency derivatives, with the promulgation of the CBRC derivatives regulation in 2004. This has continued into 2005 with the introduction of the RMB forwards market, warrants and a pilot securitization program.
- Pointing the way to future changes, China has revised the Securities and Company Laws which together will give greater flexibility in all aspects of capital contribution, use of assets, profit distribution, capital raising, securities products and services.
- China has given the National Social Security Fund and a handful of domestic asset managers and insurance companies the right to invest in offshore securities as so-called Qualified Domestic Institutional Investors (QDII).
- China's regulators are working on relaxing the separation between banking, securities and insurance by enabling the formation of financial holding companies.

#### **CHINA: Progress in Financial Liberalisation**

- China has begun reform of the RMB exchange control mechanism.
- The RMB is fully convertible on the current account, that is, for trade in goods and services, but remains nonconvertible for capital account transactions, i.e., for both inward and outbound investments in assets.
- In July 2005, after more than a decade of strictly pegging the RMB to the U.S. dollar at an exchange rate of 8.28, the People's Bank of china announced a reevaluation of the currency to 8.11 RMB against the dollar and a reform of the exchange rate regime. China ended the US Dollar peg and announced a managed float targeting a reference basket of multiple currencies. ACC's 2007 Annual Meeting: