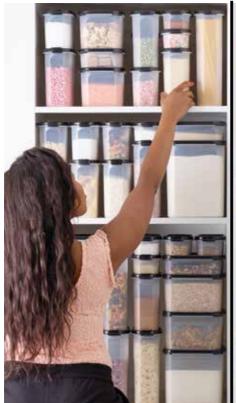

the carrots and onion using the **Herb Chopper**.
- Place the chopped cauliflower, carrots and onion into a pot of salted boiling water for 1 minute, drain well and set aside.
- Pat the veggies dry and add the salt, turmeric powder, red chili powder, salt and green chili to the veggies. Mix well.
- 4. In a non-stick pan, heat the oil and fry the cumin and mustard seeds for 30 seconds.
- 5. Add the spices and oil to the vegetables, along with the lemon juice and mix well.
- Place into a sealed Tupperware container and allow to pickle for at least 24 hours before serving.



## STORAGE STAR

995794

#### Mini Signature Line

Set consists of: Mini Signature Line High (1,2 L) 2 x Mini Signature Line Low (450 ml)

**R139** 

IDEAL FOR
COUNTERTOP,
CUPBOARD AND
ON-THE-GO



### SPACE **SAVERS**









After Before Storage Capacities

#### Square 1 (1,2 L)

500g dried fruit 500g dried fruit 500g ground coffee 500g icing sugar 250g Pro-Vita biscuits 250g cocoa 250g biscuits

#### Square 3 (4 L)

2,5 kg mealie meal 2,5 kg mealie rice

2,5 kg samp 2,5 kg sugar

2,5 kg suga 2,5 kg flour

2,5 kg flour 2 kg dried fruit

1 kg biscuits

1 kg instant coffee 500g All Bran Flakes

12 pkts soup/sauce mix

#### Square 4 (5,5 L)

5 kg sugar

2 kg oats 1 kg rusks

500g crisps

30 bran muffins

24 cupcakes

750g cornflakes

See Catalogue for more Space Saver offers.



#### Space Saver Square Set

Consists of:

Space Saver Square 1 (1,2 L) Space Saver Square 3 (4 L) Space Saver Square 4 (5,5 L)

R380 SAVE OVER R400

|          | Colour |        |         |
|----------|--------|--------|---------