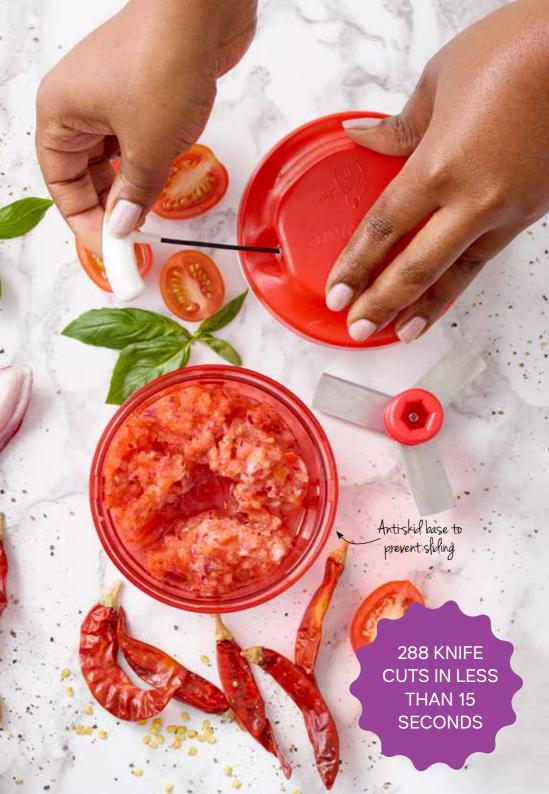

## Get it done chop!

Herb Chopper

R20 OFF CATALOGUE PRICE

The Herb Chopper is ideal to cut fresh herbs, vegetables, fruits, cheese and cooled down meat

Create smoothie dips and add flavour to any meal.

Scan to watch

#### PREPARATION

- 1. Chop the carrots and onion using the **Herb Chopper**.
- Place the chopped cauliflower, carrots and onion into a pot of salted boiling water for 1 minute, drain well and set aside.
- Pat the veggies dry and add the salt, turmeric powder, red chili powder, salt and green chili to the veggies. Mix well.
- 4. In a non-stick pan, heat the oil and fry the cumin and mustard seeds for 30 seconds.
- 5. Add the spices and oil to the vegetables, along with the lemon juice and mix well.
- Place into a sealed Tupperware container and allow to pickle for at least 24 hours before serving.