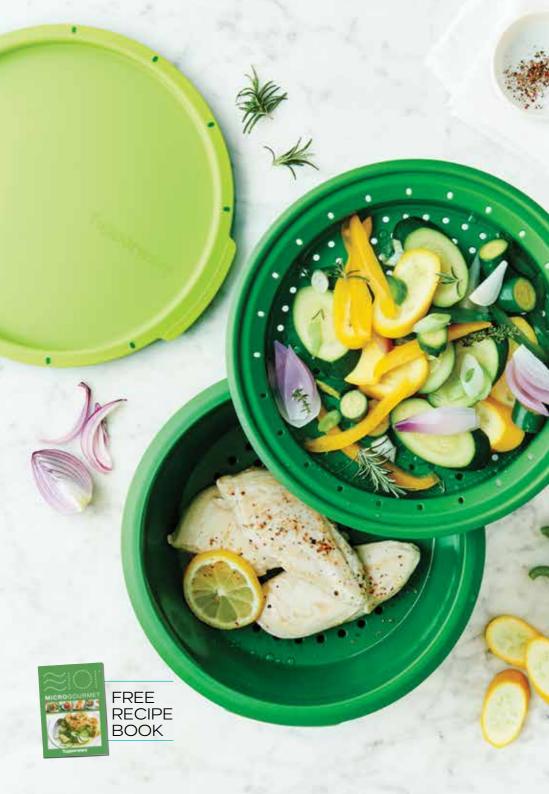

## MICROWAVE MASTER

**Step 1:** Fill Water Tray with water.

**Step 2:** Fill Colander Tray and Steamer Base with your ingredients.

**Step 3:** Place complete Steamer in the microwave.