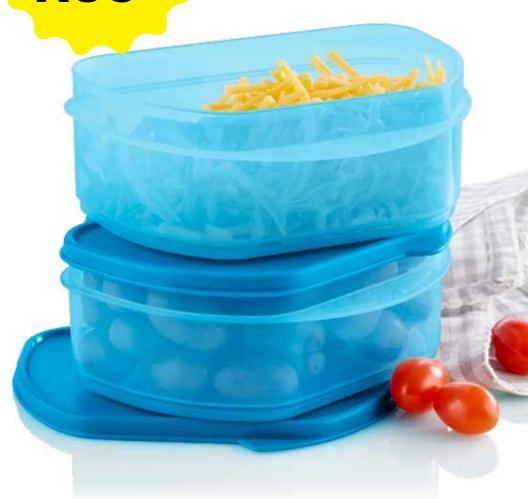

suga 2,5 kg flour

2,5 kg flour 2 kg dried fruit

1 kg biscuits

1 kg instant coffee 500g All Bran Flakes

12 pkts soup/sauce mix

#### Square 4 (5,5 L)

5 kg sugar

2 kg oats 1 kg rusks

500g crisps

30 bran muffins

24 cupcakes

750g cornflakes

See Catalogue for more Space Saver offers.



#### Space Saver Square Set

Consists of:

Space Saver Square 1 (1,2 L) Space Saver Square 3 (4 L) Space Saver Square 4 (5,5 L)

R380 SAVE OVER R400

|          | Colour |        |         |
|----------|--------|--------|---------|
| Product  | Black  | C/Aqua | P/Daisy |
| Full Set | 995795 | 995796 | 995797  |



MODULAR AND STACKABLE









## THINK BIG



## FRIDGE SPOTLIGHT

136977 2 x Fridge Stackables Half (650 ml)

**R99** 

Containers stack together without seal for compact storage









## FRIDGE **SMART**





## Get it done chop!

Herb Chopper

R20 OFF CATALOGUE PRICE

The Herb Chopper is ideal to cut fresh herbs, vegetables, fruits, cheese and cooled down meat



Create smoothie dips and add flavour to any meal.

Scan to watch



http://www.tupperware.eu/ herbchopper





## MICROWAVE MASTER





**Step 1:** Fill Water Tray with water.



**Step 2:** Fill Colander Tray and Steamer Base with your ingredients.



**Step 3:** Place complete Steamer in the microwave.



## THANK YOU GIFTS

Do you want to receive FREE Tupperware? Book your Party today! Your gift selection is based on the total sales achieved at your Party.



R1 500 Sales

131499 2 x Small Square Rounds (400 ml)







R3 000 Sales

132068 Super Sonstraler (4,45 L)

# Show stopper Savings WHILE STOCKS LAS