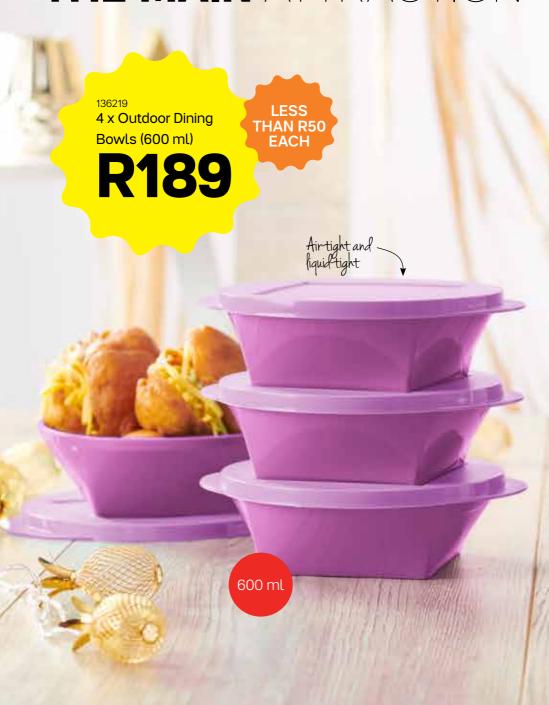

# Tupperware

7 March - 3 April 2018 | Weeks 11 - 14



## THE MAIN ATTRACTION





## CHILDS PLAY



# CAULIFLOWER AND CARROT ATCHAR

#### **INGREDIENTS**

1 medium sized cauliflower head, roughly chopped 2 carrots, peeled & chopped 1 red onion, chopped 1/2 tsp (2,5ml) turmeric 2 tsp (10ml) chili powder Salt. to taste

Salt, to taste 1 green chili, chopped (o<u>ptional)</u>

2 tbsp (30ml) sunflower oil

1 tsp (5ml) cumin seeds

2 tsp (10ml) mustard seeds A squeeze of lemon juice

#### PREPARATION

- 1. Chop the carrots and onion using the **Herb Chopper**.
- Place the chopped cauliflower, carrots and onion into a pot of salted boiling water for 1 minute, drain well and set aside.
- Pat the veggies dry and add the salt, turmeric powder, red chili powder, salt and green chili to the veggies. Mix well.
- 4. In a non-stick pan, heat the oil and fry the cumin and mustard