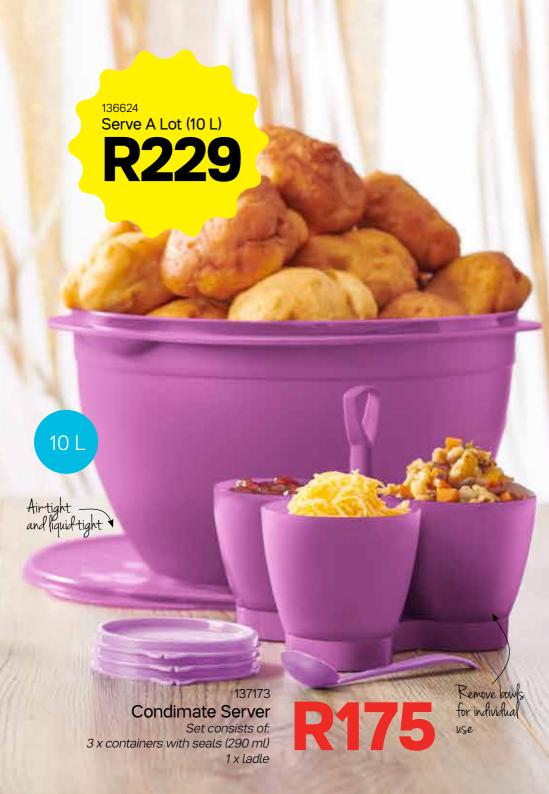

# Tupperware

7 March - 3 April 2018 | Weeks 11 - 14



## THE MAIN ATTRACTION





## CHILDS PLAY



# CAULIFLOWER AND CARROT ATCHAR

#### **INGREDIENTS**

1 medium sized cauliflower head, roughly chopped 2 carrots, peeled & chopped 1 red onion, chopped 1/2 tsp (2,5ml) turmeric 2 tsp (10ml) chili powder Salt. to taste

Salt, to taste 1 green chili, chopped (o<u>ptional)</u>

2 tbsp (30ml) sunflower oil

1 tsp (5ml) cumin seeds

2 tsp (10ml) mustard seeds A squeeze of lemon juice

#### PREPARATION

- 1. Chop the carrots and onion using the **Herb Chopper**.
- Place the chopped cauliflower, carrots and onion into a pot of salted boiling water for 1 minute, drain well and set aside.
- Pat the veggies dry and add the salt, turmeric powder, red chili powder, salt and green chili to the veggies. Mix well.
- 4. In a non-stick pan, heat the oil and fry the cumin and mustard se