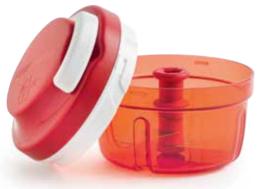

## Get it done chop!

Herb Chopper

R20 OFF CATALOGUE PRICE

The Herb Chopper is ideal to cut fresh herbs, vegetables, fruits, cheese and cooled down meat

Create smoothie dips and add flavour to any meal.

Scan to watch

http://www.tupperware.eu/ herbchopper