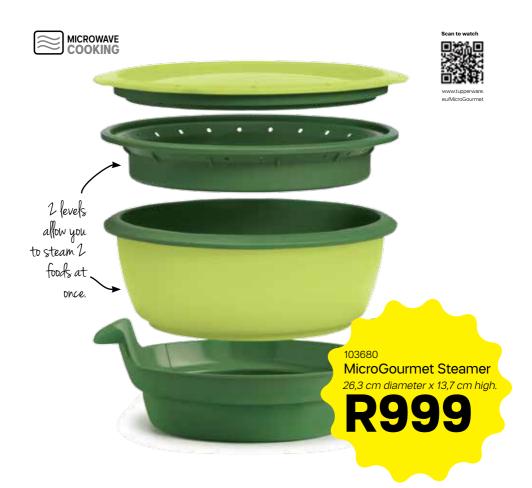

## MICROWAVE MASTER

**Step 1:** Fill Water Tray with water.

**Step 2:** Fill Colander Tray and Steamer Base with your ingredients.

**Step 3:** Place complete Steamer in the microwave.