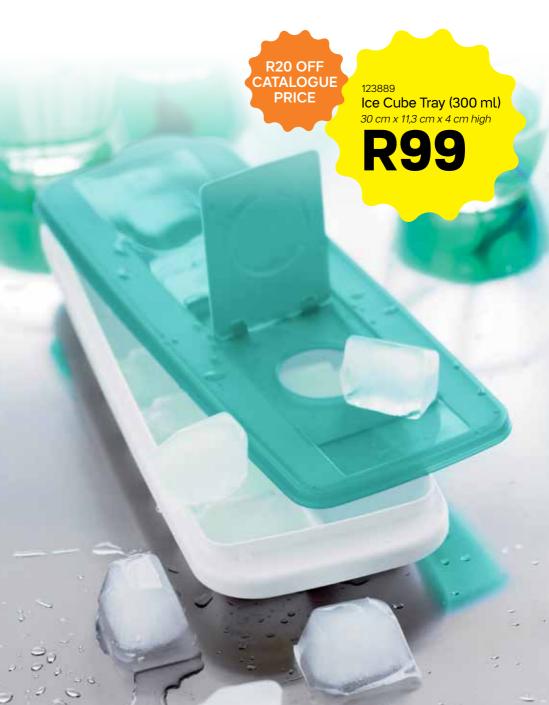

kg flour 2 kg dried fruit

1 kg biscuits

1 kg instant coffee 500g All Bran Flakes

12 pkts soup/sauce mix

#### Square 4 (5,5 L)

5 kg sugar

2 kg oats 1 kg rusks

500g crisps

30 bran muffins

24 cupcakes

750g cornflakes

See Catalogue for more Space Saver offers.



#### Space Saver Square Set

Consists of:

Space Saver Square 1 (1,2 L) Space Saver Square 3 (4 L) Space Saver Square 4 (5,5 L)

R380 SAVE OVER R400

|          | Colour |        |         |
|----------|--------|--------|---------|
| Product  | Black  | C/Aqua | P/Daisy |
| Full Set | 995795 | 995796 | 995797  |



MODULAR AND STACKABLE









## THINK BIG



## FRIDGE SPOTLIGHT

136977 2 x Fridge Stackables Half (650 ml)

**R99** 

Containers stack together without seal for compact storage









## FRIDGE **SMART**





## Get it done chop!

Herb Chopper

R20 OFF CATALOGUE PRICE

The Herb Chopper is ideal to cut fresh herbs, vegetables, fruits, cheese and cooled down meat



Create smoothie dips and add flavour to any meal.

Scan to watch



http://www.tupperware.eu/ herbchopper





## MICROWAVE MASTER





**Step 1:** Fill Water Tray with water.



**Step 2:** Fill Colander Tray and Steamer Base with your ingredients.



**Step 3:** Place complete Steamer in the microwave.



## THANK YOU GIFTS

Do you want to receive FREE Tupperware? Book your Party today! Your gift selection is based on the total sales achieved at your Party.



R1 500 Sales

131499 2 x Small Square Rounds (400 ml)







R3 000 Sales

132068 Super Sonstraler (4,45 L)

# Show stopper Savings WHILE STOCKS LAST

133219

Exclusive Co