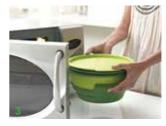

## MICROWAVE MASTER

**Step 1:** Fill Water Tray with water.

**Step 2:** Fill Colander Tray and Steamer Base with your ingredients.

**Step 3:** Place complete Steamer in the microwave.