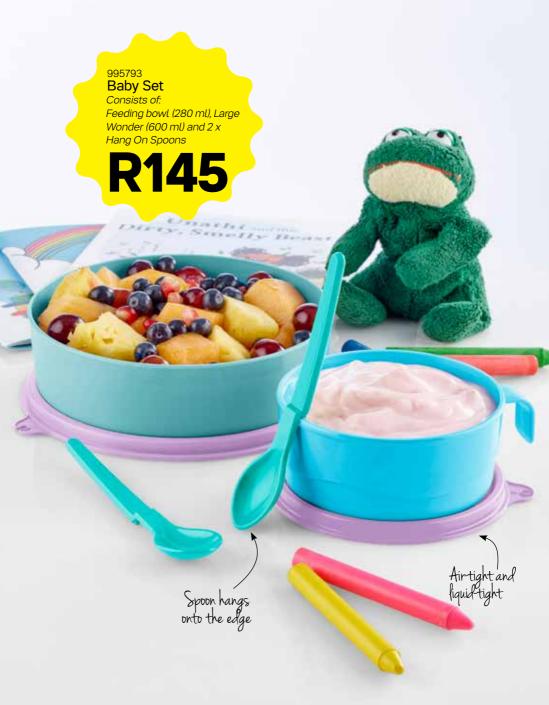

# Tupperware

7 March - 3 April 2018 | Weeks 11 - 14



## THE MAIN ATTRACTION





## CHILDS PLAY



# CAULIFLOWER AND CARROT ATCHAR

#### **INGREDIENTS**

1 medium sized cauliflower head, roughly chopped 2 carrots, peeled & chopped 1 red onion, chopped 1/2 tsp (2,5ml) turmeric 2 tsp (10ml) chili powder Salt. to taste

Salt, to taste 1 green chili, chopped (o<u>ptional)</u>

2 tbsp (30ml) sunflower oil

1 tsp (5ml) cumin seeds

2 tsp (10ml) mustard seeds A squeeze of lemon juice

#### PREPARATION

- 1. Chop the carrots and onion using the **Herb Chopper**.
- Place the chopped cauliflower, carrots and onion into a pot of salted boiling water for 1 minute, drain well and set aside.
- Pat the veggies dry and add the salt, turmeric powder, red chili powder, salt and green chili to the veggies. Mix well.
- 4. In a non-stick pan, heat the oil and fry the cumin and mustard seeds for 30 seconds