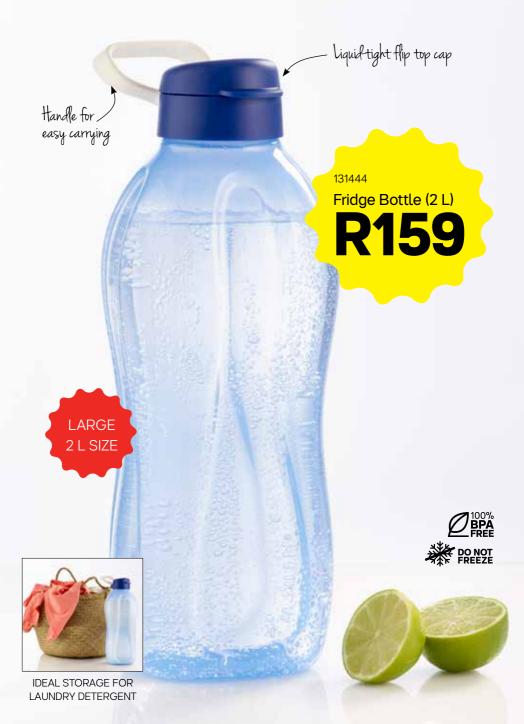

r 250g Pro-Vita biscuits 250g cocoa 250g biscuits

#### Square 3 (4 L)

2,5 kg mealie meal 2,5 kg mealie rice

2,5 kg samp 2,5 kg sugar

2,5 kg suga 2,5 kg flour

2,5 kg flour 2 kg dried fruit

1 kg biscuits

1 kg instant coffee 500g All Bran Flakes

12 pkts soup/sauce mix

#### Square 4 (5,5 L)

5 kg sugar

2 kg oats 1 kg rusks

500g crisps

30 bran muffins

24 cupcakes

750g cornflakes

See Catalogue for more Space Saver offers.



#### Space Saver Square Set

Consists of:

Space Saver Square 1 (1,2 L) Space Saver Square 3 (4 L) Space Saver Square 4 (5,5 L)

R380 SAVE OVER R400

|          | Colour |        |         |
|----------|--------|--------|---------|
| Product  | Black  | C/Aqua | P/Daisy |
| Full Set | 995795 | 995796 | 995797  |



MODULAR AND STACKABLE









## THINK BIG



## FRIDGE SPOTLIGHT

136977 2 x Fridge Stackables Half (650 ml)

**R99** 

Containers stack together without seal for compact storage









## FRIDGE **SMART**





## Get it done chop!

Herb Chopper

R20 OFF CATALOGUE PRICE

The Herb Chopper is ideal to cut fresh herbs, vegetables, fruits, cheese and cooled down meat



Create smoothie dips and add flavour to any meal.

Scan to watch



http://www.tupperware.eu/ herbchopper





## MICROWAVE MASTER





**Step 1:** Fill Water Tray with water.



**Step 2:** Fill Colander Tray and Steamer Base with your ingredients.



**Step 3:** Place complete Steamer in the microwave.



## THANK YOU GIFTS

Do you want to receive FREE Tupperware? Book your Party today! Your gift selection is based on the total sales achieved at your Party.



R1 50