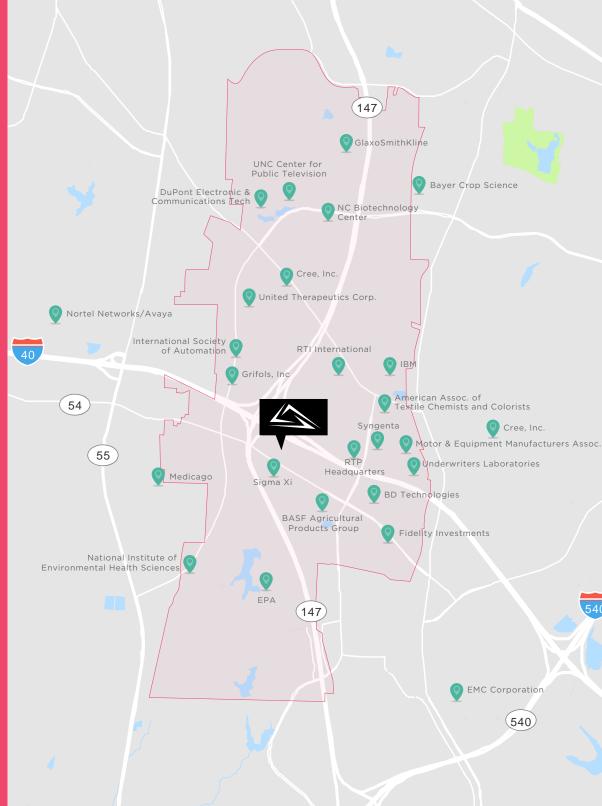

# RTP

The Research Triangle Park has a strong, diversified, and growing economy, hosting more than 170 companies and over 42,000 employees. It is one of the world's largest and most successful research and development centers, and benefits from an excellent transportation infrastructure including major highway access and the nearby Raleigh-**Durham International** Airport as well as the steady stream of intellectual capital coming from the three major universities nearby - Duke University, the University of North Carolina, and North Carolina State University.

# THE FRONTIER CAMPUS SITE MAP

1-40

NC HWY 54