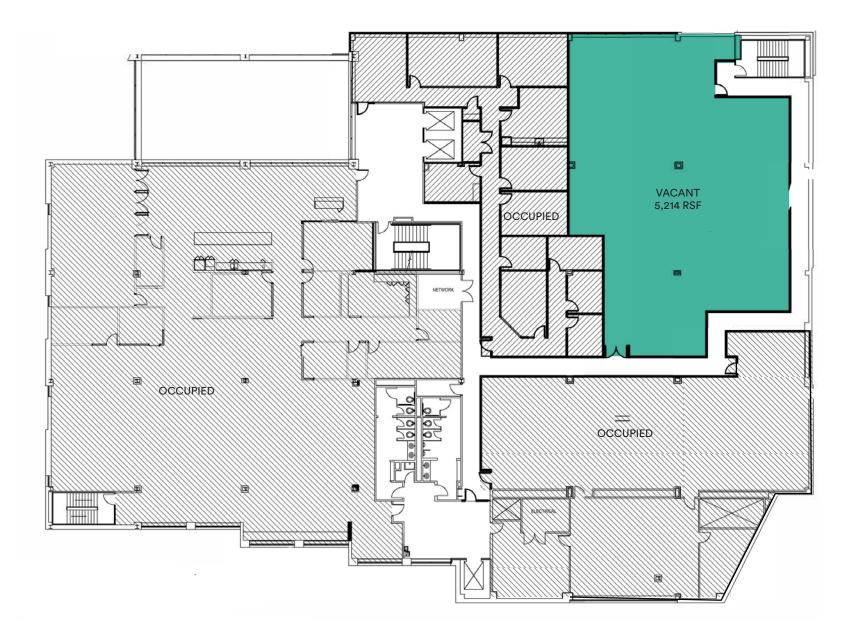

# AVAILABILITY

- Total Square Feet Available: 5,214 SF
- Listing Rate: \$22.50/SF Full Service
- Floors: 5
- Parking Ratio: 4.5/1000

# SECOND FLOOR 5,214 SF AVAILABLE