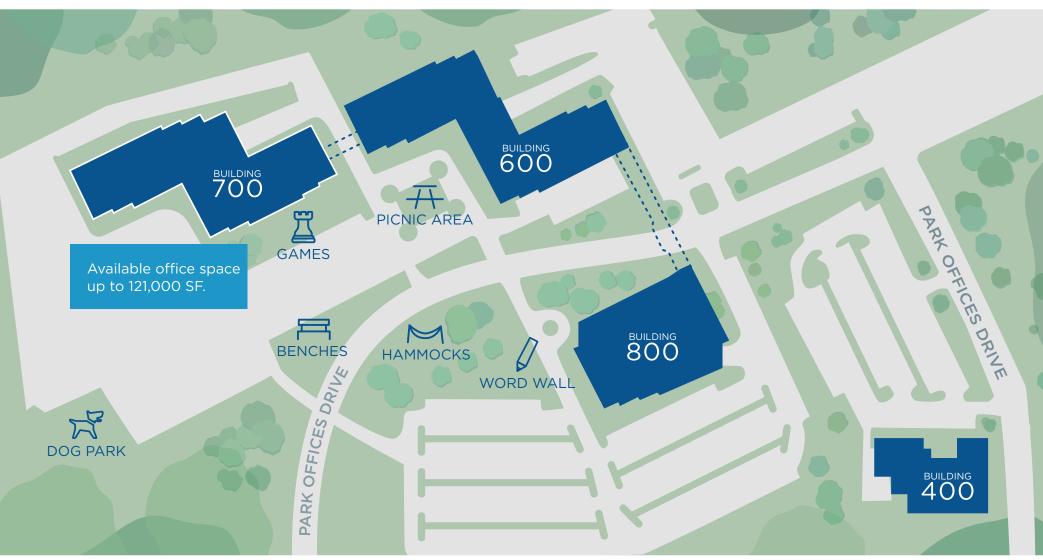

# THE FRONTIER CAMPUS SITE MAP

1-40

NC HWY 54

# FRONTIER CAMPUS AMENITIES

- Outdoor meeting and brainstorming area
- Food truck plaza with outdoor seating
- Play zone with ping pong and corn hole
- RTP Dog Park open to companies and visitors