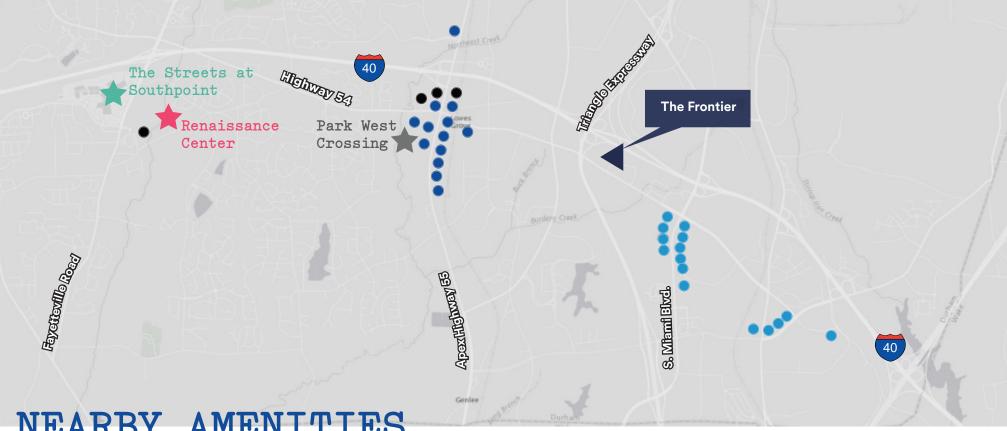

# NEARBY AMENITIES

# The Streets at Southpoint Renaissance Center

**DINING:** California Pizza Kitchen Chick-Fil-A Chipotle Firebirds Grill Maggiano's Little Italy Panera Bread Starbucks Subway The Cheesecake Factory Zinburger Wine & Burger Bar

**ENTERTAINMENT: AMC Southpoint Cinemas** 

SERVICES: Bank of America

### DINING: Chili's Grill & Bar Buffalo Wild Wings Jersey Mike's McAlister's Deli Moe's Southwest Grill P.F. Chang's China Bistro Starbucks Sweet Frog Ted's Montana Grill

SHOPPING: Best Buy World Market Nordstrom Rack Old Navy REI

### Highway 55 Corridor

DINING: William's Gourmet Kitchen Chick-Fil-A Café Meridian Brigs at the Park Thai 55 Cook Out Starbucks Subway Bojangles' Wendy's McDonald's Taco Bell

SERVICES: Firestone Tire Jiffy Lube

### S. Miami Blvd.

**DINING:** Mez Contemporary Mexican Page Road Grill Starbucks Chelsea Café **Carolina Glazed Donuts** Lina's Café & Catering Ping Pong Café Cilantro Grill Randy's Pizza Wok'n Grille Zaxby's Tropical Smoothie Café Serena Sicilian Gastropub Bojangles' Arby's Subway

### Park West Crossing

SHOPPING: Food Lion

SERVICES: Fed Ex Office **Regency Cleaners** The UPS Store

### Accommodations

Hilton Garden Inn Durham **Extended Stay America** Courtyard by Marriott Residence Inn