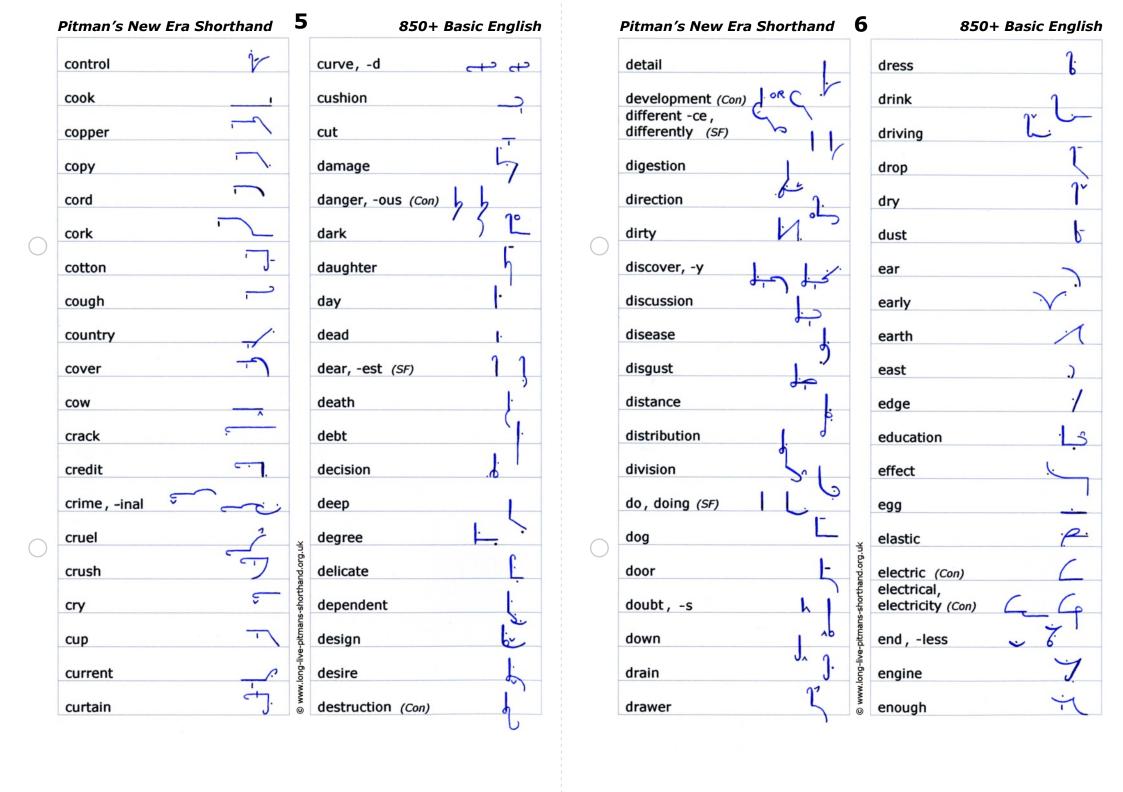

## Pitman's New Fra Shorthand

| Pitman's New Era Shorthand |                                                                                                                                                                                                                                            |  |  |
|----------------------------|--------------------------------------------------------------------------------------------------------------------------------------------------------------------------------------------------------------------------------------------|--|--|
| dog                        | fact                                                                                                                                                                                                                                       |  |  |
| door                       | fall                                                                                                                                                                                                                                       |  |  |
| doubt                      | false                                                                                                                                                                                                                                      |  |  |
| doubts                     | family                                                                                                                                                                                                                                     |  |  |
| down                       | far                                                                                                                                                                                                                                        |  |  |
| drain                      | so far                                                                                                                                                                                                                                     |  |  |
| drawer                     | farm                                                                                                                                                                                                                                       |  |  |
| dress                      | fat                                                                                                                                                                                                                                        |  |  |
| drink                      | father                                                                                                                                                                                                                                     |  |  |
| driving                    | fear                                                                                                                                                                                                                                       |  |  |
| drop                       | feather                                                                                                                                                                                                                                    |  |  |
| dry                        | feeble                                                                                                                                                                                                                                     |  |  |
| dust                       | feeling                                                                                                                                                                                                                                    |  |  |
| ear                        | female                                                                                                                                                                                                                                     |  |  |
| early                      | fertile                                                                                                                                                                                                                                    |  |  |
| earth                      | fertility                                                                                                                                                                                                                                  |  |  |
| east                       | fiction                                                                                                                                                                                                                                    |  |  |
| edge                       | field                                                                                                                                                                                                                                      |  |  |
| education                  | fight                                                                                                                                                                                                                                      |  |  |
| effect                     | finger                                                                                                                                                                                                                                     |  |  |
| egg                        | fire                                                                                                                                                                                                                                       |  |  |
| elastic                    | first                                                                                                                                                                                                                                      |  |  |
| electric                   | firsthand                                                                                                                                                                                                                                  |  |  |
| electrical                 | firstly                                                                                                                                                                                                                                    |  |  |
| electricity                | fish                                                                                                                                                                                                                                       |  |  |
| end                        | fixed                                                                                                                                                                                                                                      |  |  |
|                            | flag                                                                                                                                                                                                                                       |  |  |
|                            | flame                                                                                                                                                                                                                                      |  |  |
| _                          | flat                                                                                                                                                                                                                                       |  |  |
|                            | flight                                                                                                                                                                                                                                     |  |  |
|                            | floor                                                                                                                                                                                                                                      |  |  |
|                            | flower                                                                                                                                                                                                                                     |  |  |
| error                      | fly                                                                                                                                                                                                                                        |  |  |
| even                       | fold                                                                                                                                                                                                                                       |  |  |
| event                      | food                                                                                                                                                                                                                                       |  |  |
|                            | foolish                                                                                                                                                                                                                                    |  |  |
|                            | foot                                                                                                                                                                                                                                       |  |  |
|                            | for                                                                                                                                                                                                                                        |  |  |
| •                          | force                                                                                                                                                                                                                                      |  |  |
|                            | fork                                                                                                                                                                                                                                       |  |  |
| _                          | form                                                                                                                                                                                                                                       |  |  |
|                            | application                                                                                                                                                                                                                                |  |  |
|                            | forward                                                                                                                                                                                                                                    |  |  |
|                            | fowl                                                                                                                                                                                                                                       |  |  |
|                            | frame                                                                                                                                                                                                                                      |  |  |
|                            | free                                                                                                                                                                                                                                       |  |  |
|                            | frequent                                                                                                                                                                                                                                   |  |  |
| eyeing                     | friend                                                                                                                                                                                                                                     |  |  |
|                            | dog door doubt doubts down drain drawer dress drink driving drop dry dust ear early earth east edge education effect egg elastic electric electrical electrical electricity end endless engine enough equal equally equalled/equaled error |  |  |