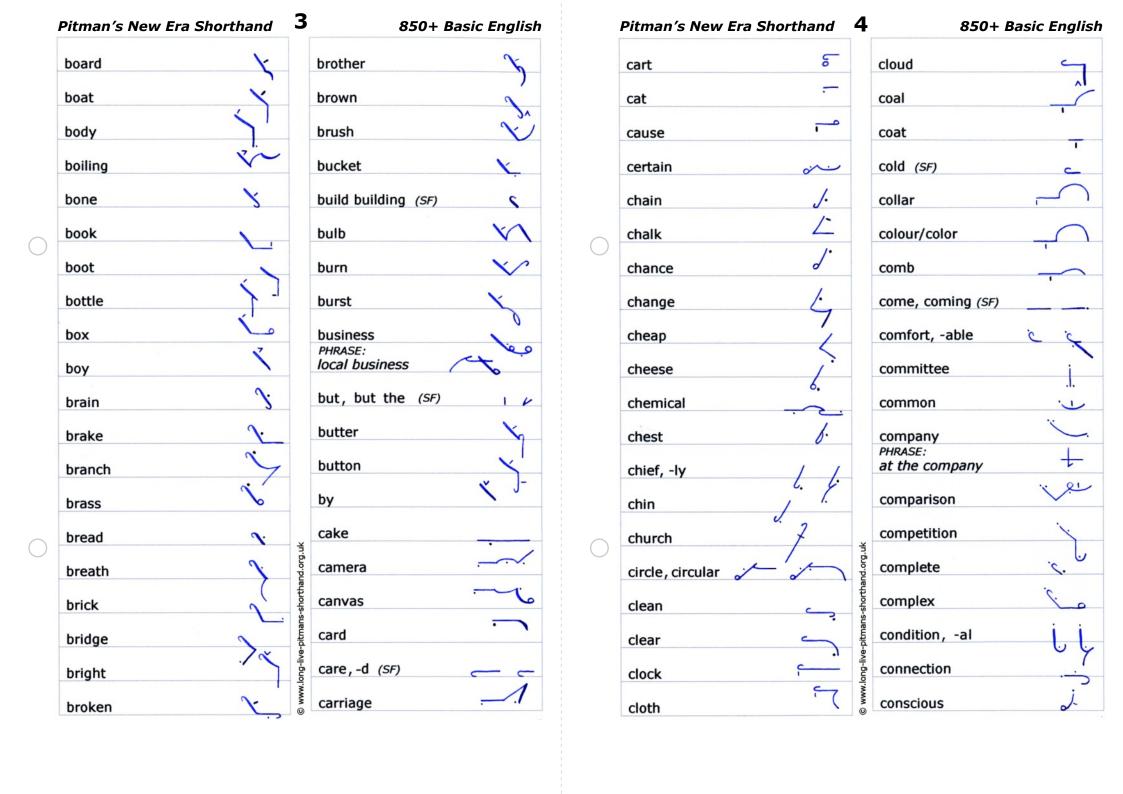

850+ Basic English

Pitman's New Era Shorthand 20

|   | Pitman's New E             | ra Shorthand    | 850            | 0+ Basic English |
|---|----------------------------|-----------------|----------------|------------------|
|   | a                          | attention       | bone           | chemical         |
|   | an                         | your attention  | book           | chest            |
|   | able                       | attraction      | boot           | chief            |
|   | about                      | authority       | bottle         | chiefly          |
|   | account                    | local authority | box            | chin             |
|   | acid                       | automatic       | boy            | church           |
|   | across                     | automatically   | brain          | circle           |
|   | act                        | awake           | brake          | circular         |
|   | addition                   | baby            | branch         | clean            |
|   | additional                 | back            | brass          | clear            |
|   | adjustment                 | bad             | bread          | clock            |
|   | advertise                  | bag             | breath         | cloth            |
|   | advertise                  | balance         | brick          | cloud            |
|   | advertisement              | balanced        | bridge         | coal             |
| ) | after                      | ball            | bright         | coat             |
|   | again                      | band            | broken         | cold             |
|   | against                    | base            | brother        | collar           |
|   | agreement                  | basin           | brown          | colour           |
|   | air                        | basket          | brush          | color            |
|   | all                        | bath            | bucket         | comb             |
|   | altogether                 | be              | build          | come             |
|   | although                   | to be           | building       | coming           |
|   | almost                     | beautiful       | bulb           | comfort          |
|   | among                      | because         | burn           | comfortable      |
|   | amongst                    | bed             | burst          | committee        |
|   | amount                     | bee             | business       | common           |
|   | amusement                  | before          | local business | company          |
|   | amazement                  | behaviour       | but            | at the company   |
|   | and                        | belief          | but the        | comparison       |
|   | angle                      | believe         | butter         | competition      |
|   | angular                    | believed        | button         | complete         |
|   | angry                      | bell            | by             | complex          |
|   | animal                     | bent            | cake           | condition        |
|   | answer                     | berry           | camera         | conditional      |
| \ | ant                        | between         | canvas         | connection       |
| / | any                        | bird            | card           | conscious        |
|   | anything                   | birth           | care           | control          |
|   | apparatus                  | bit             | cared          | cook             |
|   | apple                      | bite            | carriage       | copper           |
|   | approval                   | bitter          | cart           | сору             |
|   | arch                       | black           | cat            | cord             |
|   | argument                   | blade           | cause          | cork             |
|   | arm                        | blood           | certain        | cotton           |
|   | army                       | blow            | chain          | cough            |
|   | art                        | blue            | chalk          | country          |
|   | as                         | board           | chance         | cover            |
|   | at                         | boat            | change         | COW              |
|   | attack                     | body            | cheap          | crack            |
|   | attempt                    | boiling         | cheese         | credit           |
|   | ununu long-livo-nitmang-ch | orthand ord uk  |                |                  |