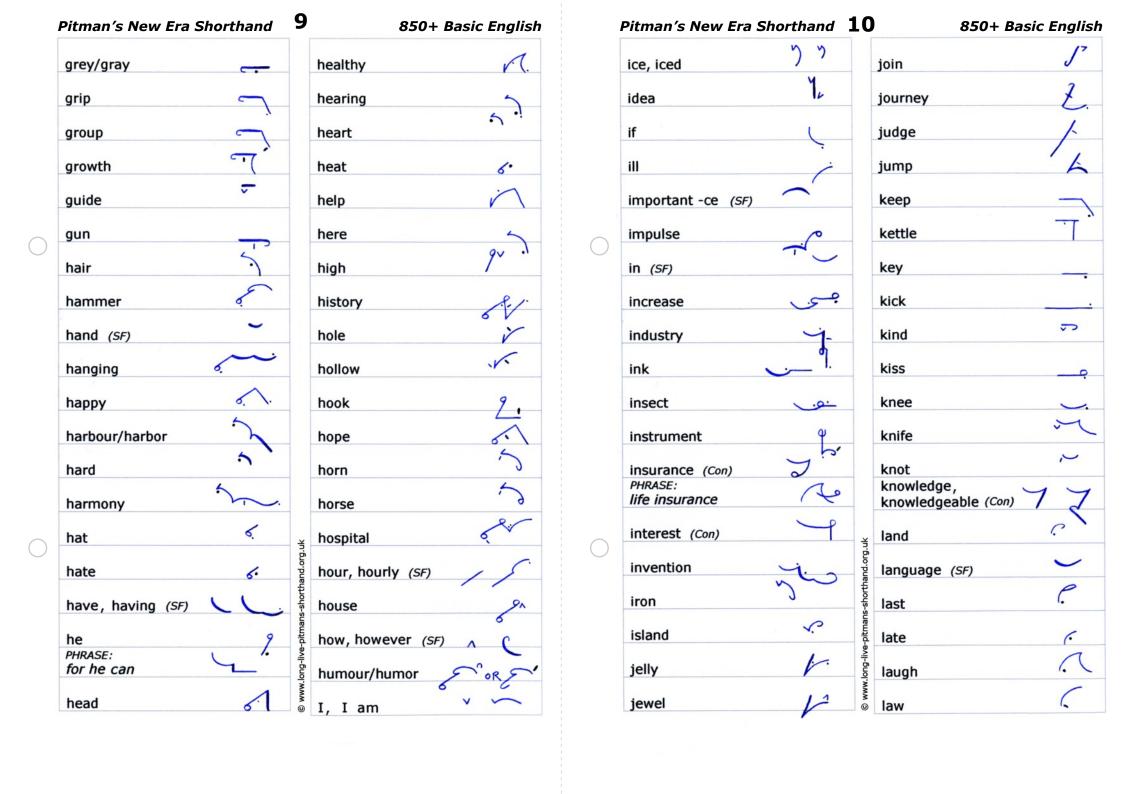

850+ Basic English front fruit full future garden general generally generalisation get girl give given giving glass glove go going goat gold golden good govern government government official grain grass great greater greatest green grey/gray grip group growth guide gun hair hammer hand hanging happy pplication form harbour/harbor hard harmony hat hate

have

he

having

www.long-live-pitmans-shorthand.org.uk

face

from

doing

| Pitman's New           | Era Shorthand  |              | 850+ Basic English |
|------------------------|----------------|--------------|--------------------|
| for he can             | judge          | make         | nation             |
| head                   | jump           | male         | national           |
| healthy                | keep           | man          | national affairs   |
| hearing                | kettle         | manager      | natural            |
| heart                  | key            | map          | near               |
| heat                   | kick           | mark         | nearly             |
| help                   | kind           | trade mark   | necessary          |
| here                   | kiss           | market       | unnecessary        |
| high                   | knee           | married      | neck               |
| history                | knife          | mass         | need               |
| hole                   | knot           | match        | needless           |
| hollow                 | knowledge      | material     | needle             |
| hook                   | knowledgeable  | may          | nerve              |
| hope                   | land           | meal         | net                |
| horn                   | language       | measure      | new                |
| horse                  | last           | meat         | news               |
| hospital               | late           | medical      | night              |
| hour                   | laugh          | medicine     | nights             |
| hourly                 | law            | meeting      | no                 |
| house                  | lead led       | memory       | noise              |
| how                    | leaf           | metal        | normal             |
| however                | learning       | middle       | north              |
| humour/humor           | leather        | military     | nose               |
| I                      | left           | milk         | not                |
| I am                   | leg            | mind         | note               |
| ice                    | let            | mine         | now                |
| iced                   | letter         | minute       | number             |
| idea                   | level          | mist         | numbered           |
| if                     | library        | mixed        | numbering          |
| ill                    | lift           | money        | nut                |
| important              | light          | monkey       | observe            |
| importance             | like           | month        | observation        |
| impulse                | limit          | in the month | of                 |
| in                     | line           | moon         | off                |
| increase               | linen          | morning      | offer              |
| industry               | lip            | this morning | office             |
| ink                    | liquid         | mother       | oil                |
| insect                 | list           | motion       | old                |
| instrument             | little         | mountain     | on                 |
| insurance              | living         | mouth        | on the             |
| life insurance         | lock           | move         | only               |
| interest               | long           | much         | open               |
| invention              | look           | so much      | operation          |
| iron                   | loose          | muscle       | opinion            |
| island                 | loss           | music        | opposite           |
| jelly                  | loud           | nail         | or                 |
| jewel                  | love           | name         | orange<br>order    |
| join<br>journey        | low<br>machine | narrow       | in order to        |
| www.long-live-nitmans- |                |              | iii oidei to       |