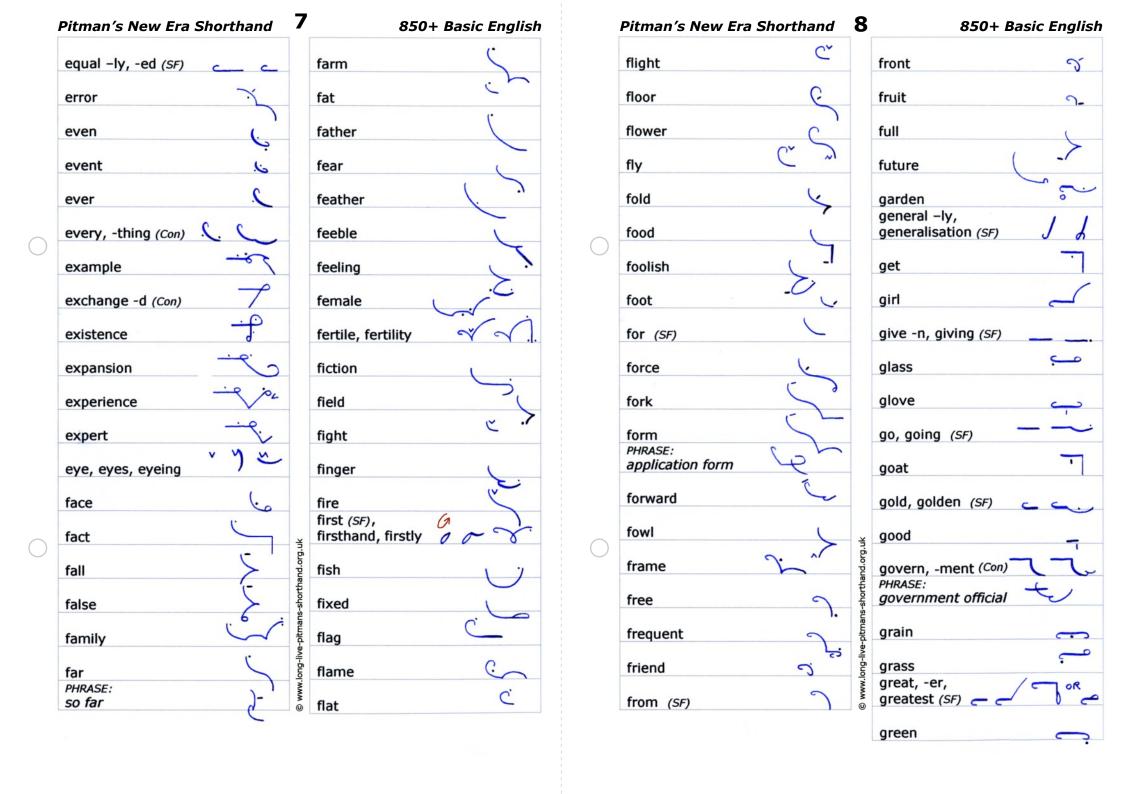

## Pitman's New Fra Shorthand

| Pitman's New Era Shorthand |                                                                                                                                                                                                                                            |  |  |
|----------------------------|--------------------------------------------------------------------------------------------------------------------------------------------------------------------------------------------------------------------------------------------|--|--|
| dog                        | fact                                                                                                                                                                                                                                       |  |  |
| door                       | fall                                                                                                                                                                                                                                       |  |  |
| doubt                      | false                                                                                                                                                                                                                                      |  |  |
| doubts                     | family                                                                                                                                                                                                                                     |  |  |
| down                       | far                                                                                                                                                                                                                                        |  |  |
| drain                      | so far                                                                                                                                                                                                                                     |  |  |
| drawer                     | farm                                                                                                                                                                                                                                       |  |  |
| dress                      | fat                                                                                                                                                                                                                                        |  |  |
| drink                      | father                                                                                                                                                                                                                                     |  |  |
| driving                    | fear                                                                                                                                                                                                                                       |  |  |
| drop                       | feather                                                                                                                                                                                                                                    |  |  |
| dry                        | feeble                                                                                                                                                                                                                                     |  |  |
| dust                       | feeling                                                                                                                                                                                                                                    |  |  |
| ear                        | female                                                                                                                                                                                                                                     |  |  |
| early                      | fertile                                                                                                                                                                                                                                    |  |  |
| earth                      | fertility                                                                                                                                                                                                                                  |  |  |
| east                       | fiction                                                                                                                                                                                                                                    |  |  |
| edge                       | field                                                                                                                                                                                                                                      |  |  |
| education                  | fight                                                                                                                                                                                                                                      |  |  |
| effect                     | finger                                                                                                                                                                                                                                     |  |  |
| egg                        | fire                                                                                                                                                                                                                                       |  |  |
| elastic                    | first                                                                                                                                                                                                                                      |  |  |
| electric                   | firsthand                                                                                                                                                                                                                                  |  |  |
| electrical                 | firstly                                                                                                                                                                                                                                    |  |  |
| electricity                | fish                                                                                                                                                                                                                                       |  |  |
| end                        | fixed                                                                                                                                                                                                                                      |  |  |
|                            | flag                                                                                                                                                                                                                                       |  |  |
|                            | flame                                                                                                                                                                                                                                      |  |  |
| _                          | flat                                                                                                                                                                                                                                       |  |  |
|                            | flight                                                                                                                                                                                                                                     |  |  |
|                            | floor                                                                                                                                                                                                                                      |  |  |
|                            | flower                                                                                                                                                                                                                                     |  |  |
| error                      | fly                                                                                                                                                                                                                                        |  |  |
| even                       | fold                                                                                                                                                                                                                                       |  |  |
| event                      | food                                                                                                                                                                                                                                       |  |  |
|                            | foolish                                                                                                                                                                                                                                    |  |  |
|                            | foot                                                                                                                                                                                                                                       |  |  |
|                            | for                                                                                                                                                                                                                                        |  |  |
| •                          | force                                                                                                                                                                                                                                      |  |  |
|                            | fork                                                                                                                                                                                                                                       |  |  |
| _                          | form                                                                                                                                                                                                                                       |  |  |
|                            | application                                                                                                                                                                                                                                |  |  |
|                            | forward                                                                                                                                                                                                                                    |  |  |
|                            | fowl                                                                                                                                                                                                                                       |  |  |
|                            | frame                                                                                                                                                                                                                                      |  |  |
|                            | free                                                                                                                                                                                                                                       |  |  |
|                            | frequent                                                                                                                                                                                                                                   |  |  |
| eyeing                     | friend                                                                                                                                                                                                                                     |  |  |
|                            | dog door doubt doubts down drain drawer dress drink driving drop dry dust ear early earth east edge education effect egg elastic electric electrical electrical electricity end endless engine enough equal equally equalled/equaled error |  |  |

850+ Basic English front fruit full future garden general generally generalisation get girl give given giving glass glove go going goat gold golden good govern government government official grain grass great greater greatest green grey/gray grip group growth guide gun hair hammer hand hanging happy pplication form harbour/harbor hard harmony hat hate