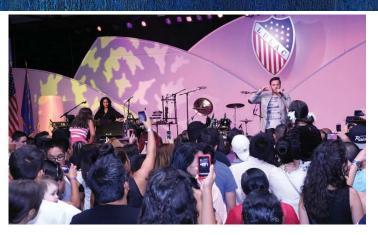

Minimum Sponsorship: \$20,000

ABOVE: Pee Wee performs at the Concierto de la Gente in Las Vegas, NV. & Jennifer Lopez addresses the LULAC membership.

6 pm to 7 pm Attendance: 900

Presidential Reception: Kicks off the main and best attended evening of the convention. This black tie event features Hispanic leaders from throughout the U.S. Minimum Sponsorship: \$50,000.