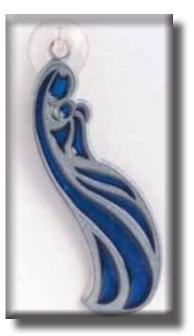

# #137 - Pendant

Identical to the League's insignia pin, it comes with a loop for attaching your own chain.

#112 - Madonna Sun Catcher