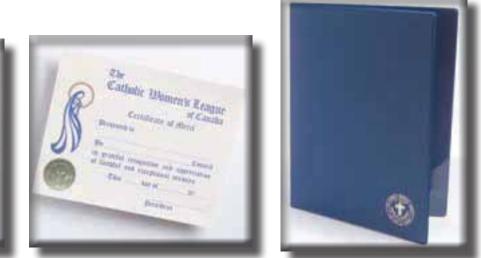

# #86 - Scholarship Certificate

Certificate for presentation by councils to scholarship recipients. The certificate must be completed by councils to authenticate.

#96 - Certificate of Merit This certificate is intended for presentation to members by councils in recognition and appreciation for faithful and exceptional services.

#91 - Certificate Holder

Professional certificate holder! This blue vinyl certificate holder has the League crest imprinted in gold on the front; inside has clear plastic corners for securing the certificate.