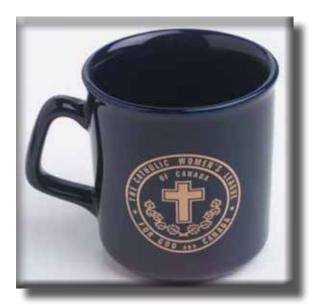

# #128 - Coffee Mug

Mug is dark blue trimmed in gold; the League crest is imprinted in gold on one side. The mug is gift-boxed on every order.