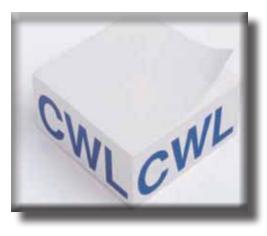

heets per order.

# #74 - Envelopes

Package of 100 envelopes per order. Size is 4" x 91/2"

# #76 - Memo Pad

These memo pads are 8 1/2" x 7" and contain 100 sheets per pad.

#### #68 - Gavel

Crafted of wood, the CWL gavel is perfect for keeping meetings under control. The gold collar is perfect for engraving.

#### #70 - Crest for Gavel

This crest is curved to fit onto the gavel.



#87 - Blue Note

The blue note sheets have the League crest softly watermarked on both sides. The are 7" x 8 1/2" and bundled into 50 sheets per



#### #122 - Pen

Retractable type blue ink pen with "The Catholic Women's League of Canada" imprinted in gold.



# #3 - 6" Insignia Felt Crest #4 - 3" Insignia Felt Crest

These are constructed of white felt and embroidered in League colours of blue and gold.



# #132 - Note Paper Cube

The paper cube is 4" x 4" x 2" high. This handy note cube is a convenient item to keep by your telephone.

# #66 - Seals

Self-sticking peel-off seals 1" in diameter and each bundle contains 100 seals per order.

# #79 - Windshield Decal

3" peel-off decal for application to your car window. These decals are bundled in 100 per order.

# #151 - Lady Madonna Sticker

Self-sticking peel-off stickers and each bundle contains 100 seals per order.

# #152 - League Crests

Twelve 2" peel-off League crests per sheet.

# #153 - League Crests

Six 3" peel-off League crests per sheet.



# #60 - Funeral Pall Kit

This kit contains two 3" felt crests with detailed intsructions for prepaering the pall.

# Manuals & Resources



all councils.

secretaries.

# #46 - Constituti