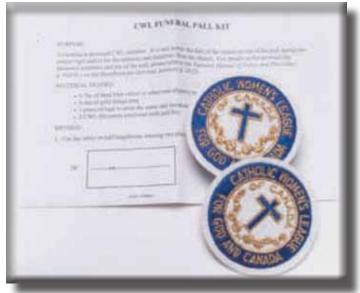

# #60 - Funeral Pall Kit

This kit contains two 3" felt crests with detailed intsructions for prepaering the pall.