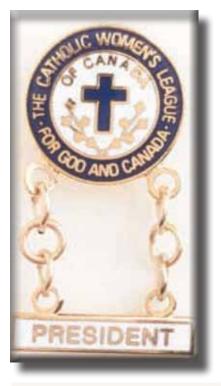

# #12 - President Pin

Identical to the Insignia pin in all ways but it includes the president bar in white and gold attached by gold bars.

> Terry Braunstein