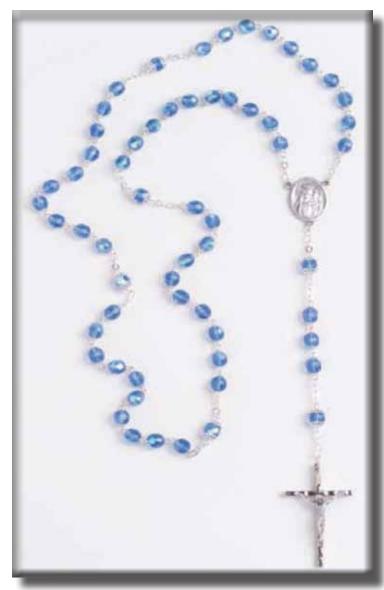

# #103 - Rosary

This elegant blue crystal bead rosary comes with Our Lady of Good Counsel medal and a delicate silver crucifix. The rosary comes gift-boxed on every order.