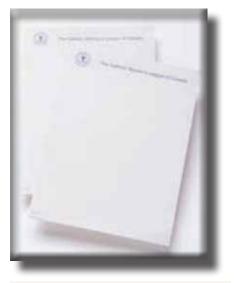

#### #72 - Letterhead

The League letterhead is 8 1/2"x 11" and bundled into 100 sheets per order.

# #76 - Memo Pad

These memo pads are 8 1/2" x 7" and contain 100 sheets per pad.