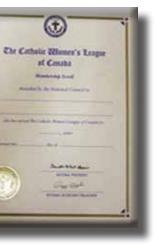

#85 - Membership

Scroll

Scroll is awarded by national council, designed for presentation to members with 25 or more years of service.

#82 - Membership Gift Certificate

This entitles the holder to a one year membership. The ideal gift for a new member.