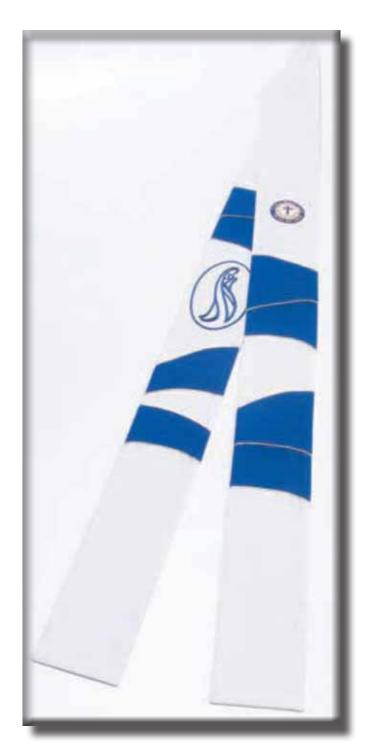

# #125 - Spiritual Advisors Stole

The stole is complete with the League crest and stylized Madonna with inserts of blue with gold piping to make it official.