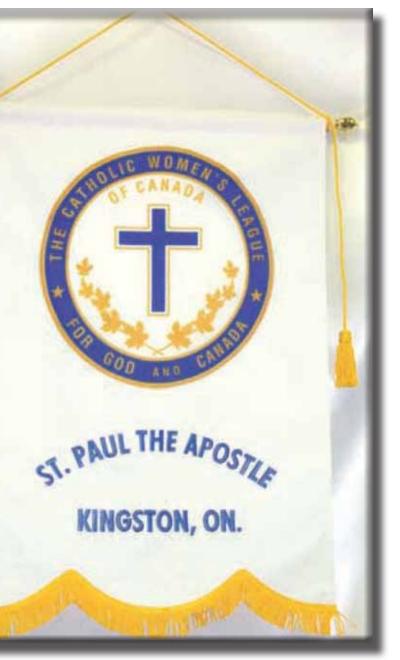

# #90 - Banner

The League's banner is approximately 2' x 3' in size. A banner order form can be copied from the National Manual of Policy and Procedure. The embroidered letters for council name as submitted on the order form.