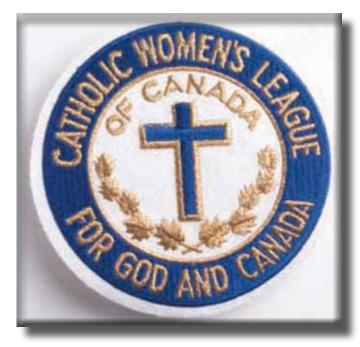

#10 - Insignia Pin

The League's crest in enameled colours of blue and gold. The back has a push-pin type closure.

Identical to the League's insignia pin with the number attached at the bottom. Push-pin type closure.