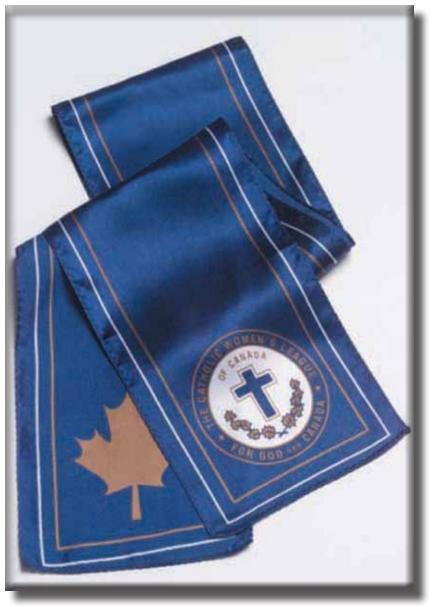

#### #166 - CWL Scarf

This classic accessory is made of pure blue silk in a satin finish, measuring 7" x 60".