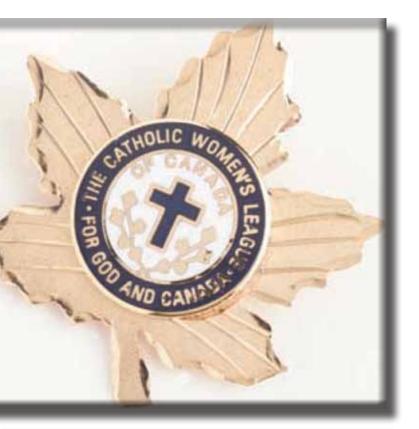

# #2 - Maple Leaf Service Pin

This very attractive pin is gold-plated sterling silver with the League crest applied as an over-lay.

This Pin must be ordered by a council for presentation. It is intended for presentation to members who have served the League in an exceptional or meritorious manner.