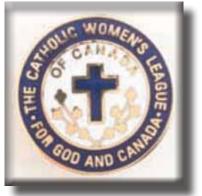

#10 - Insignia Pin

The League's crest in enameled colours of blue and gold. The back has a push-pin type closure.

Identical to the League's insignia pin with the number attached at the bottom. Push-pin type closure.