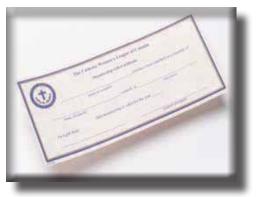

#85 - Membership

Scroll

Scroll is awarded by national council, designed for presentation to members with 25 or more years of service.

#82 - Membership Gift Certificate

This entitles the holder to a one year membership. The ideal gift for a new member.