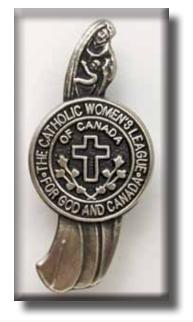

# #1 - Bellelle Guerin Pin

This elegant alloy metal pin represents your exceptional faith to the League. This pin must be ordered for presentation to members that have demonstrated exceptional service "For God and Canada". Th Le Th int Le