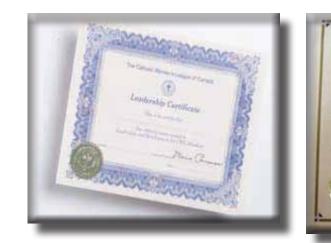

# #39 - Leadership Certificate

For presentation to members in recognition of participating in leadership and development workshops. The certificate is signed by the national

president and the gold seal has League crest imprint.