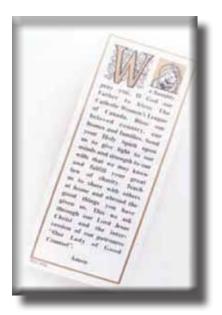

# #99 - Book Mark

The book mark is made of white card stock and sized at 2 3/4" x 7 1/4". A perfect gift when trying to promote the League.