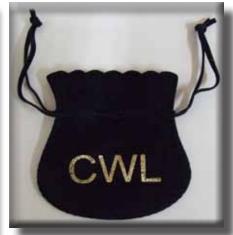

# #104 - Rosary Pouch

This rosary pouch is made of navy blue suede-type material with draw-string closure.

**Rosary sold separately.** 