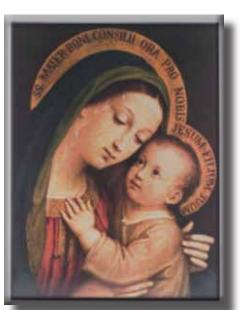

# #120 - Picture of Our Lady of Good Counsel

Approximately 9" x 12" this full colour picture is mounted on wood and ready for hanging.