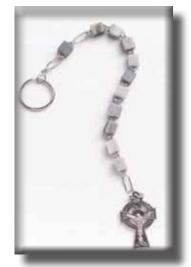

# #124 - Paidrin Beag (The Little Rosary)

Made in Ireland, this singledecade rosary is made of Connemara marble and would make a great gift.