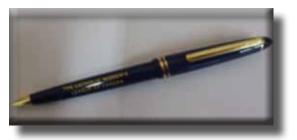

#### #122 - Pen

Retractable type blue ink pen with "The Catholic Women's League of Canada" imprinted in gold.