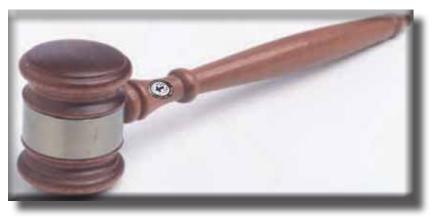

#### #68 - Gavel

Crafted of wood, the CWL gavel is perfect for keeping meetings under control. The gold collar is perfect for engraving.