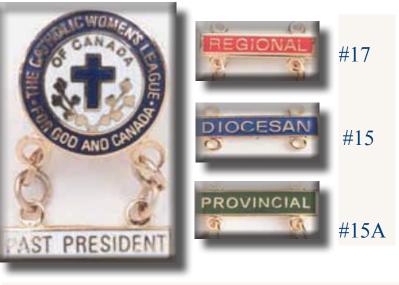

# #14 - Past President Pin

Identical to the president pin but the gold bars have fewer links.