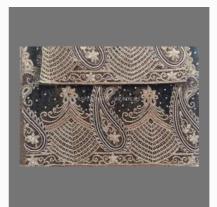

### **DESIGNER BEADED CUT WORK RAW SILK**

Heavy Beaded Designer George

Heavy Beaded Designer George

Red Beaded Wrapper With Blouse

Yellow Beaded Cut Work Raw Silk Wrapper with Blouse

### **NET LACE BEADED WRAPPER WITH BLOUSE**

Net Lace VIP George-NLVG055

Beaded George with Blouse

New Attractive Design George with Blouse Net Lace

Net Lace Crystal Stones Beaded George