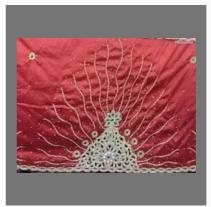

### **DESIGNER BEADED CUT WORK RAW SILK**

Heavy Beaded Designer George

Heavy Beaded Designer George

Red Beaded Wrapper With Blouse

Yellow Beaded Cut Work Raw Silk Wrapper with Blouse