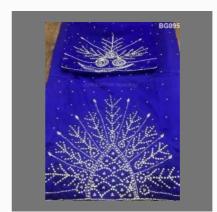

### **VIP HEAVY BEADED FIRST LADY GEORGE FABRIC**

Hot Black Heavy Beaded First Lady Wrapper

Heavy Beaded First Lady Georges

Red Heavy Beaded Wrapper with Royal Blue Blouse

African Bead Stones Work Big Heavy Silk George Fabric Wrapper with Blouse

#### **HEAVY BEADED DESIGNER GEORGES**

Heavy Beaded Designer George

Heavy Beaded VIP Wrapper With Blouse

Heavy Beaded Designer George

First Lady VIP George Fabric/Heavy Stones Beaded Georges For Wedding, Party

### **BEADED GEORGE WRAPPER**

Beaded George

Heavy Beaded First Lady VIP George

Beaded George Fabric

Vip Heavy Beaded George