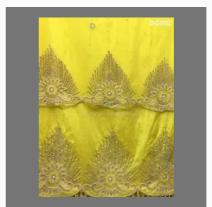

### **DESIGNER BEADED CUT WORK RAW SILK**

Heavy Beaded Designer George

Heavy Beaded Designer George

Red Beaded Wrapper With Blouse

Yellow Beaded Cut Work Raw Silk Wrapper with Blouse