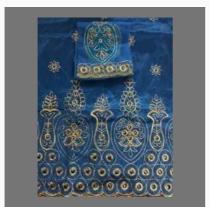

### **EMBROIDERY ASOBEI GEORGES WITH BLOUSE**

Embroidered Silk Fabric

Embroidered Silk Fabric

Embroidered Silk Fabric

Beaded George

### **DESIGNER BEADED CUT WORK RAW SILK**

Heavy Beaded Designer George

Heavy Beaded Designer George

Red Beaded Wrapper With Blouse

Yellow Beaded Cut Work Raw Silk Wrapper with Blouse