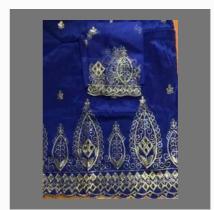

#### **HEAVY BEADED DESIGNER GEORGES**

Heavy Beaded Designer George

Heavy Beaded VIP Wrapper With Blouse

Heavy Beaded Designer George

First Lady VIP George Fabric/Heavy Stones Beaded Georges For Wedding, Party

### **DESIGNER BEADED CUT WORK RAW SILK**

Heavy Beaded Designer George

Heavy Beaded Designer George

Red Beaded Wrapper With Blouse

Yellow Beaded Cut Work Raw Silk Wrapper with Blouse