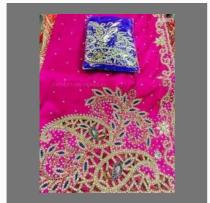

### **VIP HEAVY BEADED FIRST LADY GEORGE FABRIC**

Hot Black Heavy Beaded First Lady Wrapper

Heavy Beaded First Lady Georges

Red Heavy Beaded Wrapper with Royal Blue Blouse

African Bead Stones Work Big Heavy Silk George Fabric Wrapper with Blouse

#### **HEAVY BEADED DESIGNER GEORGES**

Heavy Beaded Designer George

Heavy Beaded VIP Wrapper With Blouse

Heavy Beaded Designer George

First Lady VIP George Fabric/Heavy Stones Beaded Georges For Wedding, Party

### **DESIGNER BEADED CUT WORK RAW SILK**

Heavy Beaded Designer George

Heavy Beaded Designer George

Red Beaded Wrapper With Blouse

Yellow Beaded Cut Work Raw Silk Wrapper with Blouse