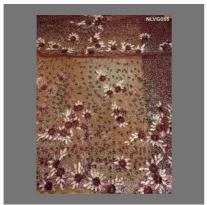

### **NET LACE BEADED WRAPPER WITH BLOUSE**

Net Lace VIP George-NLVG055

Beaded George with Blouse

New Attractive Design George with Blouse Net Lace

Net Lace Crystal Stones Beaded George