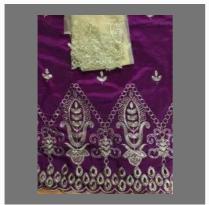

### **VIP HEAVY BEADED FIRST LADY GEORGE FABRIC**

Hot Black Heavy Beaded First Lady Wrapper

Heavy Beaded First Lady Georges

Red Heavy Beaded Wrapper with Royal Blue Blouse

African Bead Stones Work Big Heavy Silk George Fabric Wrapper with Blouse

#### **HEAVY BEADED DESIGNER GEORGES**

Heavy Beaded Designer George

Heavy Beaded VIP Wrapper With Blouse

Heavy Beaded Designer George

First Lady VIP George Fabric/Heavy Stones Beaded Georges For Wedding, Party

### **BEADED GEORGE WRAPPER**

Beaded George

Heavy Beaded First Lady VIP George

Beaded George Fabric

Vip Heavy Beaded George

### **EMBROIDERY ASOBEI GEORGES WITH BLOUSE**

Embroidered Silk Fabric

Embroidered Silk Fabric

Embroidered Silk Fabric

Beaded George

### **DESIGNER BEADED CUT WORK RAW SILK**

Heavy Beaded Designer George

Heavy Beaded Designer George

Red Beaded Wrapper With Blouse

Yellow Beaded Cut Work Raw Silk Wrapper with Blouse

### **NET LACE BEADED WRAPPER WITH BLOUSE**

Net Lace VIP George-NLVG055

Beaded George with Blouse

New Attractive Design George with Blouse Net Lace

Net Lace Crystal Stones Beaded George