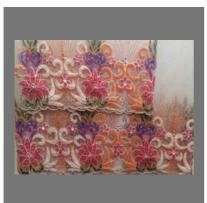

### **EMBROIDERY ASOBEI GEORGES WITH BLOUSE**

Embroidered Silk Fabric

Embroidered Silk Fabric

Embroidered Silk Fabric

Beaded George

### **DESIGNER BEADED CUT WORK RAW SILK**

Heavy Beaded Designer George

Heavy Beaded Designer George

Red Beaded Wrapper With Blouse

Yellow Beaded Cut Work Raw Silk Wrapper with Blouse