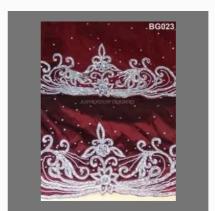

### **BEADED GEORGE WRAPPER**

Beaded George

Heavy Beaded First Lady VIP George

Beaded George Fabric

Vip Heavy Beaded George

### **NET LACE BEADED WRAPPER WITH BLOUSE**

Net Lace VIP George-NLVG055

Beaded George with Blouse

New Attractive Design George with Blouse Net Lace

Net Lace Crystal Stones Beaded George