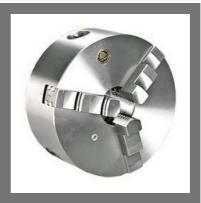

#### LATHE CHUCKS

Self Centering Lathe Chucks

Self Centering Double Guide Standard Jaw Chuck

Independent Jaw Chuck

4 Jaw Independent Chuck