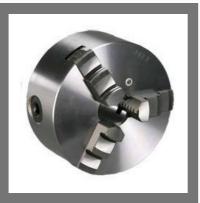

#### LATHE CHUCKS

Self Centering Lathe Chucks

Self Centering Double Guide Standard Jaw Chuck

Independent Jaw Chuck

4 Jaw Independent Chuck