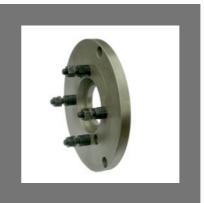

#### **MACHINE TOOL ACCESS**

A2 Type Back Plates

Camlock D1 Backplates

Back Plates

Bayonet Type Back Plates