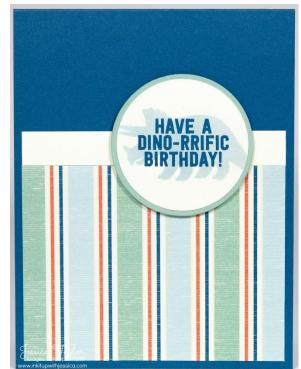

#### C Cards

Dapper Denim card base: 5-1/2" x 8-1/2" Very Vanilla: 4" x 5-1/4" Dapper Denim: ¼" x 4"

Dapper Denim card base: 4-1/4" x 11" Very Vanilla: ½" x 4" Circle Size: 2"

Dapper Denim card base: 4-1/4" x 11" Very Vanilla: 3-1/8" x 4-1/8" Circle Size: 1-3/4"