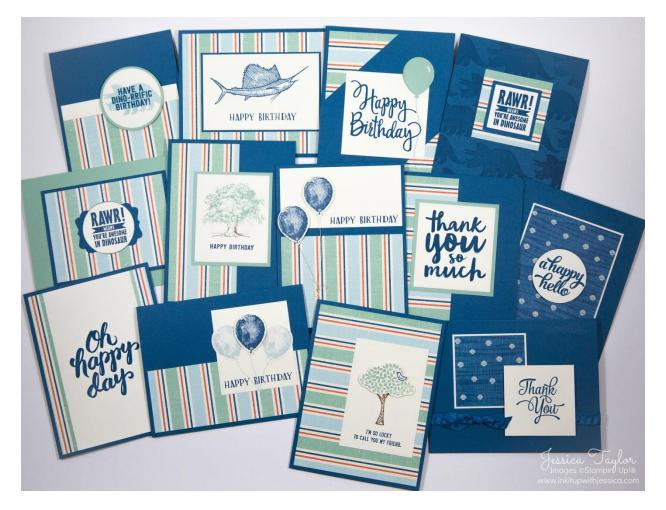

# **Striped & Seashell One Sheet Wonder Cards**

with the October 2016 One Sheet Wonder Club Template

13 Cards from 1 sheet of 12" x 12" paper!

Dapper Denim card base: 5-1/2" x 8-1/2" Very Vanilla: 2-1/2" x 3-7/8" Dapper Denim: 2-5/8" x 4"

#### Stamps:

From Land to Sea stamp set (A card 1) Fresh Fruit stamp set (A card 1, B card 1, C card 1) Sprinkles of Life stamp set (A card 2) Balloon Builders stamp set (B card 1, C card 1) Thankful Thoughts stamp set (B card 2) No Bones About It stamp set (C cards 3 & 4, D card 2) Tin of Card stamp set (C card 4) Stylized Birthday stamp (D card 1) One Big Meaning stamp set (D card 3) Lovely as a Tree stamp set (E card) Confetti Celebration stamp set (E card) Scenic Sayings stamp set (F card) Ink:

One Sheet Wonder Paper: By the Shore Designer Series Paper

Card stock: Very Vanilla Dapper Denim Mint Macaron

Punches: Tree Builder (A card 2) Balloon Builder (B card 1, C card 1, D card 1) 2" Circle (C card 2) 1-3/4" Circle (C cards 3 & 4) Decorative Label (C card 4)