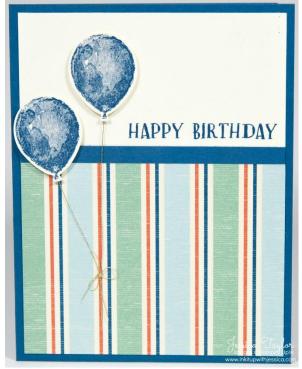

#### **B** Cards

Dapper Denim card base: 5-1/2" x 8-1/2" Very Vanilla: 2-1/2" x 2-3/4"

Dapper Denim card base: 5-1/2" x 8-1/2" Very Vanilla: 2-1/2" x 2-3/4" Mint Macaron: 2-3/4" x 3"