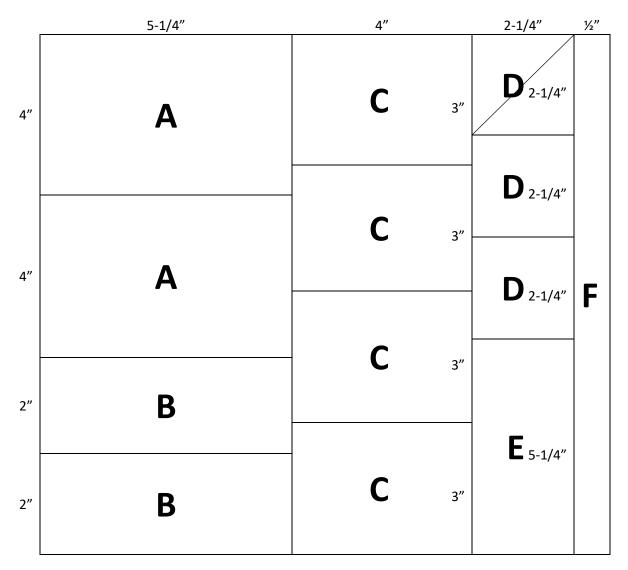

# **Striped & Seashell One Sheet Wonder Cards**

with the October 2016 One Sheet Wonder Club Template

13 Cards from 1 sheet of 12" x 12" paper!

Dapper Denim card base: 5-1/2" x 8-1/2" Very Vanilla: 2-1/2" x 3-7/8" Dapper Denim: 2-5/8" x 4"

Dapper Denim card base: 5-1/2" x 8-1/2" Very Vanilla: 2-3/8" x 3-1/2"

#### **B** Cards

Dapper Denim card base: 5-1/2" x 8-1/2" Very Vanilla: 2-1/2" x 2-3/4"

Dapper Denim card base: 5-1/2" x 8-1/2" Very Vanilla: 2-1/2" x 2-3/4" Mint Macaron: 2-3/4" x 3"

#### C Cards

Dapper Denim card base: 5-1/2" x 8-1/2" Very Vanilla: 4" x 5-1/4" Dapper Denim: ¼" x 4"

Dapper Denim card base: 4-1/4" x 11" Very Vanilla: ½" x 4" Circle Size: 2"

Dapper Denim card base: 4-1/4" x 11" Very Vanilla: 3-1/8" x 4-1/8" Circle Size: 1-3/4"

Mint Macaron card base: 5-1/2" x 8-1/2" Dapper Denim: 3-1/4" x 4-1/4" Circle Size: 1-3/4"

#### **D** Cards

Dapper Denim card base: 4-1/4" x 11" Very Vanilla: 2-3/4" x 2-3/4"

Dapper Denim card base: 4-1/4" x 11" Square Size: 1-7/16" and 1-5/8"

Dapper Denim card base: 5-1/2" x 8-1/2" Very Vanilla: 2-1/4" x 2-1/4" (greeting) & 2-3/8" x 2-3/8"

Dapper Denim card base: 5-1/2" x 8-1/2" Very Vanilla: 2-3/8" x 2-7/8" Mint Macaron: 2-5/8" x 3-1/8"

Dapper Denim card base: 5-1/2" x 8-1/2" Very Vanilla: 4" x 5-1/4"