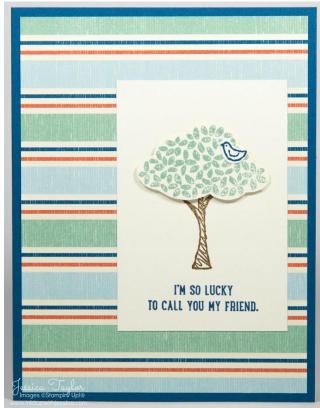

#### Stamps:

From Land to Sea stamp set (A card 1) Fresh Fruit stamp set (A card 1, B card 1, C card 1) Sprinkles of Life stamp set (A card 2) Balloon Builders stamp set (B card 1, C card 1) Thankful Thoughts stamp set (B card 2) No Bones About It stamp set (C cards 3 & 4, D card 2) Tin of Card stamp set (C card 4) Stylized Birthday stamp (D card 1) One Big Meaning stamp set (D card 3) Lovely as a Tree stamp set (E card) Confetti Celebration stamp set (E card) Scenic Sayings stamp set (F card) Ink:

One Sheet Wonder Paper: By the Shore Designer Series Paper

Card stock: Very Vanilla Dapper Denim Mint Macaron

Punches: Tree Builder (A card 2) Balloon Builder (B card 1, C card 1, D card 1) 2" Circle (C card 2) 1-3/4" Circle (C cards 3 & 4) Decorative Label (C card 4)