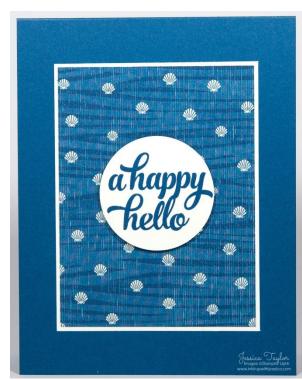

#### C Cards

Dapper Denim card base: 5-1/2" x 8-1/2" Very Vanilla: 4" x 5-1/4" Dapper Denim: ¼" x 4"

Dapper Denim card base: 4-1/4" x 11" Very Vanilla: ½" x 4" Circle Size: 2"

Dapper Denim card base: 4-1/4" x 11" Very Vanilla: 3-1/8" x 4-1/8" Circle Size: 1-3/4"