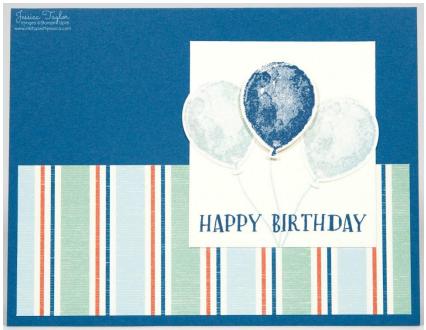

# **Striped & Seashell One Sheet Wonder Cards**

with the October 2016 One Sheet Wonder Club Template

13 Cards from 1 sheet of 12" x 12" paper!

Dapper Denim card base: 5-1/2" x 8-1/2" Very Vanilla: 2-1/2" x 3-7/8" Dapper Denim: 2-5/8" x 4"