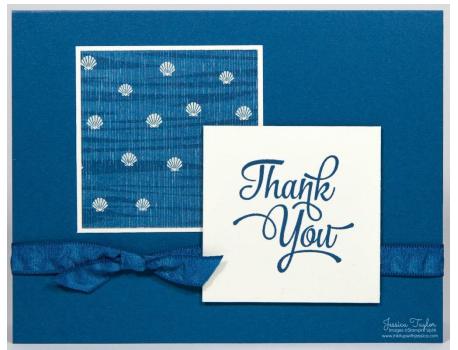

#### Stamps:

From Land to Sea stamp set (A card 1) Fresh Fruit stamp set (A card 1, B card 1, C card 1) Sprinkles of Life stamp set (A card 2) Balloon Builders stamp set (B card 1, C card 1) Thankful Thoughts stamp set (B card 2) No Bones About It stamp set (C cards 3 & 4, D card 2) Tin of Card stamp set (C card 4) Stylized Birthday stamp (D card 1) One Big Meaning stamp set (D card 3) Lovely as a Tree stamp set (E card) Confetti Celebration stamp set (E card) Scenic Sayings stamp set (F card) Ink: