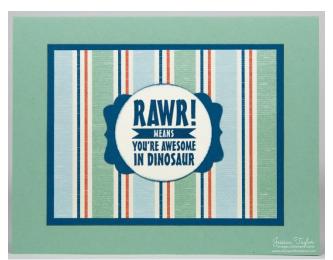

#### **D** Cards

Dapper Denim card base: 4-1/4" x 11" Very Vanilla: 2-3/4" x 2-3/4"

Dapper Denim card base: 4-1/4" x 11" Square Size: 1-7/16" and 1-5/8"

Dapper Denim card base: 5-1/2" x 8-1/2" Very Vanilla: 2-1/4" x 2-1/4" (greeting) & 2-3/8" x 2-3/8"

#### Stamps:

From Land to Sea stamp set (A card 1) Fresh Fruit stamp set (A card 1, B card 1, C card 1) Sprinkles of Life stamp set (A card 2) Balloon Builders stamp set (B card 1, C card 1) Thankful Thoughts stamp set (B card 2) No Bones About It stamp set (C cards 3 & 4, D card 2) Tin of Card stamp set (C card 4) Stylized Birthday stamp (D card 1) One Big Meaning stamp set (D card 3) Lovely as a Tree stamp set (E card) Confetti Celebration stamp set (E card) Scenic Sayings stamp set (F card) Ink: