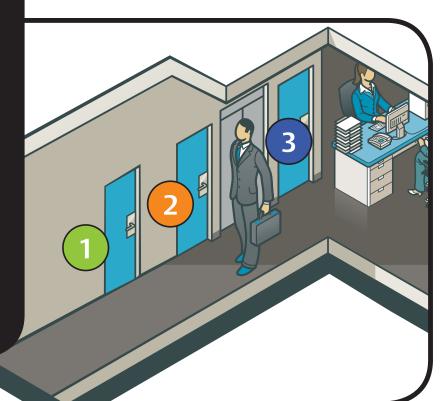

Three different levels of security (BiLevel, Medeco³, M³ Logic), all sharing a common key, give you the flexibility to easily address your facility's security needs and accountability levels.

Medeco keys are protected by strong utility patents that protect against unauthorized key manufacture, distribution, or duplication, giving you the confidence that you know what keys are in your system and who has access to what openings.

## bilevel®

Is it important that your keys cannot be duplicated without permission?

You need: **patented key control** for assurance

- Patent-protected against unauthorized duplicate keys
- Retrofits into existing hardware

medeco<sup>3®</sup>

Is there any possibility that this door will be subject to physical attack?

You need: **high security** for physical protection

- Provides the same protection as BiLevel, and more
- · Offers protection against physical attacks such as picking, drilling and bumping
- Tested and certified to represent the highest levels of physical protection available

Do you need to know or control who has access and when they enter this door?

You need: accountability and **loss and liability** protection

- Audit and scheduling capabilities
- Installs into standard hardware with no wiring or door modifications