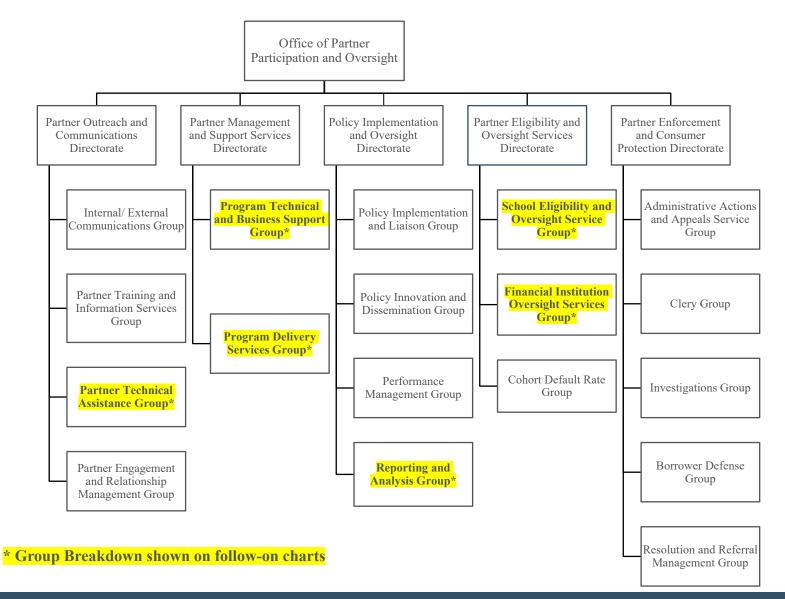

ederal Student Aid Organizational Chart



<sup>\*</sup> Sunset date on or about 9/30/2022

### B. Organizational Chart – Principal Deputy to the Chief Operating Officer



#### **B1.** Organizational Chart – Acquisitions



<sup>\*</sup> Sunset date on or about 9/30/2022 in conjunction with Next Gen FSA Program Office

#### **B2.** Organizational Chart – Finance



#### **B3.** Organizational Chart – Strategic Communications



#### **B4.** Organizational Chart – Management Services



### **B5.** Organizational Chart – Enterprise Technology



#### C. Organizational Chart – Next Gen FSA Program Office



<sup>\*</sup> Sunset date on or about 9/30/2022

#### D. Organizational Chart –Student Experience and Aid Delivery



#### E. Organizational Chart – Partner Participation and Oversight



# E. Organizational Chart – Partner Participation and Oversight (Cont. 1) \*Detail Group Breakdown



# E. Organizational Chart – Partner Participation and Oversight (Cont. 2) \*Detail Group Breakdown



#### F. Organizational Chart – Strategic Measures and Outcomes



# G. Organizational Chart – Strategy, Innovation, and Transformation