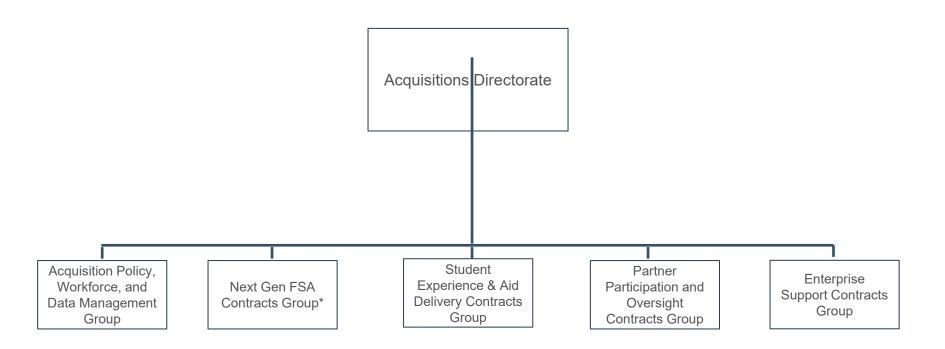

#### **B1.** Organizational Chart – Acquisitions

<sup>\*</sup> Sunset date on or about 9/30/2022 in conjunction with Next Gen FSA Program Office