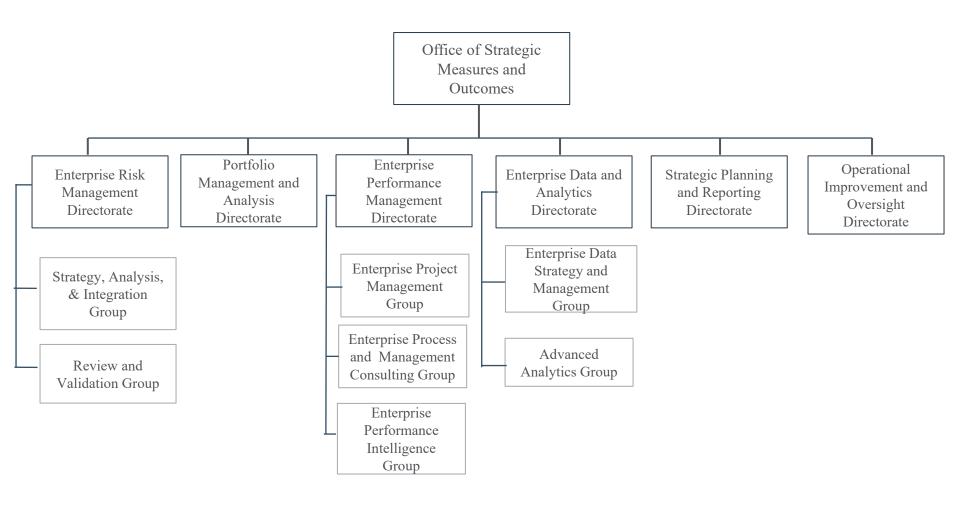

22 in conjunction with Next Gen FSA Program Office

#### **B2.** Organizational Chart – Finance



#### **B3.** Organizational Chart – Strategic Communications



#### **B4.** Organizational Chart – Management Services



### **B5.** Organizational Chart – Enterprise Technology



#### C. Organizational Chart – Next Gen FSA Program Office



<sup>\*</sup> Sunset date on or about 9/30/2022

#### D. Organizational Chart –Student Experience and Aid Delivery



#### E. Organizational Chart – Partner Participation and Oversight



# E. Organizational Chart – Partner Participation and Oversight (Cont. 1) \*Detail Group Breakdown



# E. Organizational Chart – Partner Participation and Oversight (Cont. 2) \*Detail Group Breakdown



#### F. Organizational Chart – Strategic Measures and Outcomes



# G. Organizational Chart – Strategy, Innovation, and Transformation