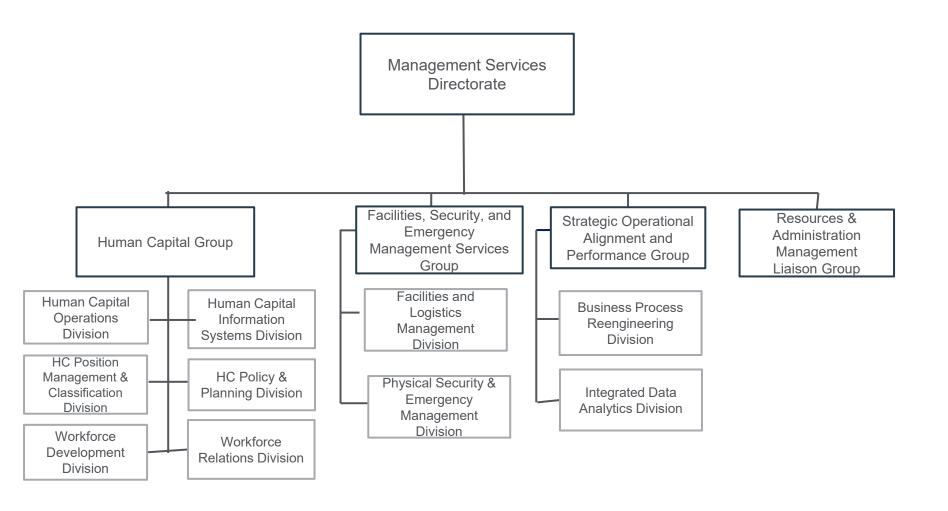

#### A. Federal Student Aid Organizational Chart



<sup>\*</sup> Sunset date on or about 9/30/2022

### B. Organizational Chart – Principal Deputy to the Chief Operating Officer



#### **B1.** Organizational Chart – Acquisitions



<sup>\*</sup> Sunset date on or about 9/30/2022 in conjunction with Next Gen FSA Program Office

#### **B2.** Organizational Chart – Finance



#### **B3.** Organizational Chart – Strategic Communications



#### **B4.** Organizational Chart – Management Services



### **B5.** Organizational Chart – Enterprise Technology



#### C. Organizational Chart – Next Gen FSA Program Office



<sup>\*</sup> Sunset date on or about 9/30/2022

#### D. Organizational Chart –Student Experience and Aid Delivery



#### E. Organizational Chart – Partner Participation and Oversight



# E. Organizational Chart – Partner Participation and Oversight (Cont. 1) \*Detail Group Breakdown



# E. Organizational Chart – Partner Participation and Oversight (Cont. 2) \*Detail Group Breakdown



#### F. Organizational Chart – Strategic Measures and Outcomes



# G. Organizational Chart – Strategy, Innovation, and Transformation