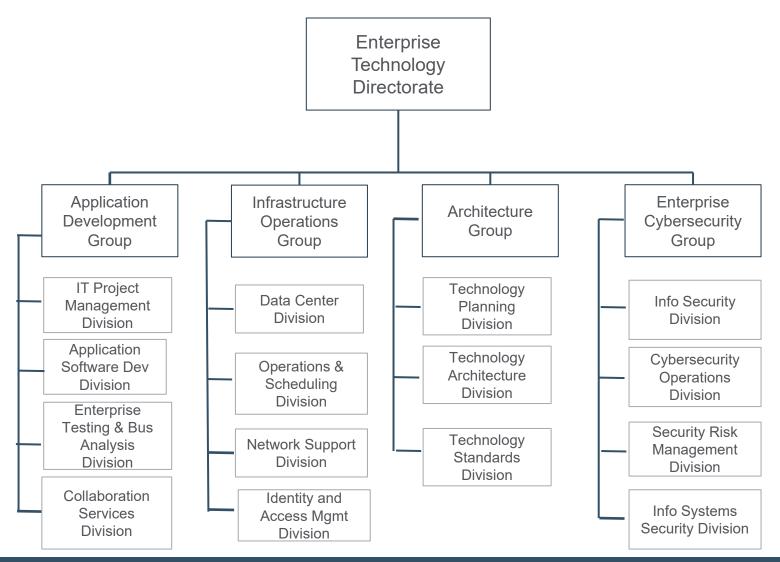

#### A. Federal Student Aid Organizational Chart



<sup>\*</sup> Sunset date on or about 9/30/2022

### B. Organizational Chart – Principal Deputy to the Chief Operating Officer



#### **B1.** Organizational Chart – Acquisitions



<sup>\*</sup> Sunset date on or about 9/30/2022 in conjunction with Next Gen FSA Program Office

#### **B2.** Organizational Chart – Finance



#### **B3.** Organizational Chart – Strategic Communications



#### **B4.** Organizational Chart – Management Services



### **B5.** Organizational Chart – Enterprise Technology



#### C. Organizational Chart – Next Gen FSA Program Office



<sup>\*</sup> Sunset date on or about 9/30/2022

#### D. Organizational Chart –Student Experience and Aid Delivery



#### E. Organizational Chart – Partner Participation and Oversight



# E. Organizational Chart – Partner Participation and Oversight (Cont. 1) \*Detail Group Breakdown



# E. Organizational Chart – Partner Participation and Oversight (Cont. 2) \*Detail Group Breakdown



#### F. Organizational Chart – Strategic Measures and Outcomes



# G. Organizational Chart – Strategy, Innovation, and Transformation