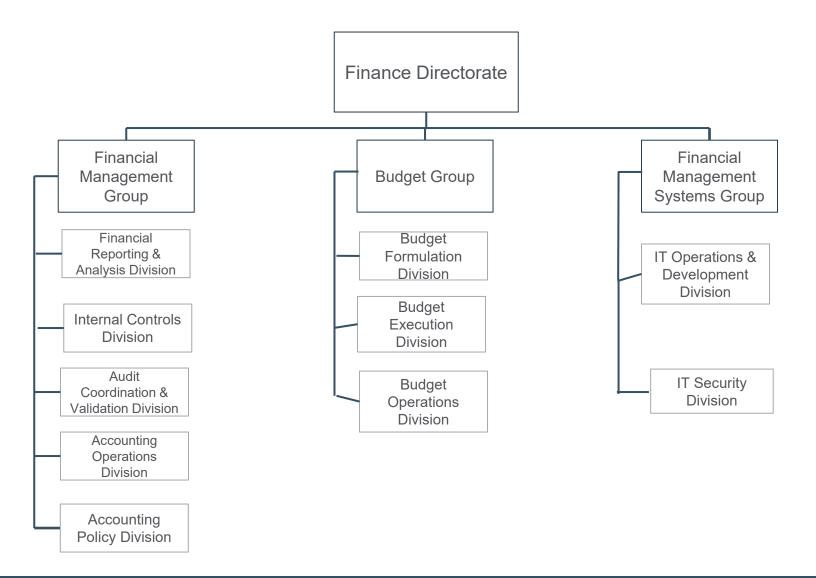

#### A. Federal Student Aid Organizational Chart



<sup>\*</sup> Sunset date on or about 9/30/2022

### B. Organizational Chart – Principal Deputy to the Chief Operating Officer



#### **B1.** Organizational Chart – Acquisitions



<sup>\*</sup> Sunset date on or about 9/30/2022 in conjunction with Next Gen FSA Program Office

#### **B2.** Organizational Chart – Finance



#### **B3.** Organizational Chart – Strategic Communications



#### **B4.** Organizational Chart – Management Services



### **B5.** Organizational Chart – Enterprise Technology



#### C. Organizational Chart – Next Gen FSA Program Office



<sup>\*</sup> Sunset date on or about 9/30/2022

#### D. Organizational Chart –Student Experience and Aid Delivery



#### E. Organizational Chart – Partner Participation and Oversight



# E. Organizational Chart – Partner Participation and Oversight (Cont. 1) \*Detail Group Breakdown



# E. Organizational Chart – Partner Participation and Oversight (Cont. 2) \*Detail Group Breakdown



#### F. Organizational Chart – Strategic Measures and Outcomes



# G. Organizational Chart – Strategy, Innovation, and Transformation