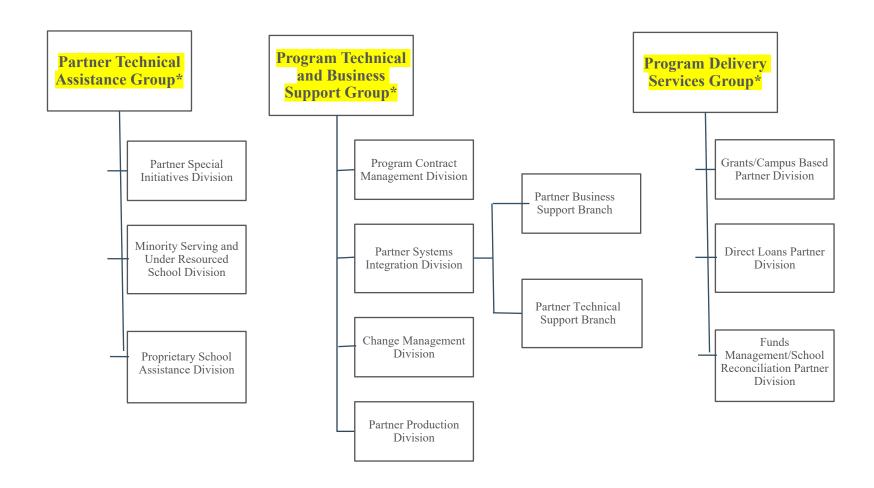

# E. Organizational Chart – Partner Participation and Oversight (Cont. 1) \*Detail Group Breakdown