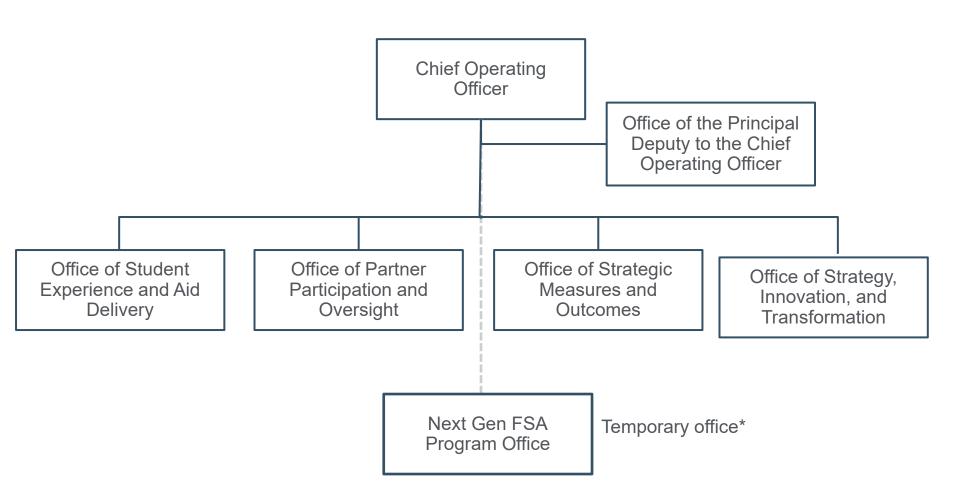

#### A. Federal Student Aid Organizational Chart

<sup>\*</sup> Sunset date on or about 9/30/2022