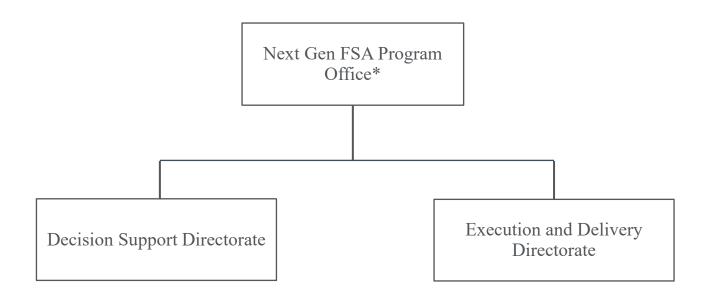

#### C. Organizational Chart – Next Gen FSA Program Office

<sup>\*</sup> Sunset date on or about 9/30/2022