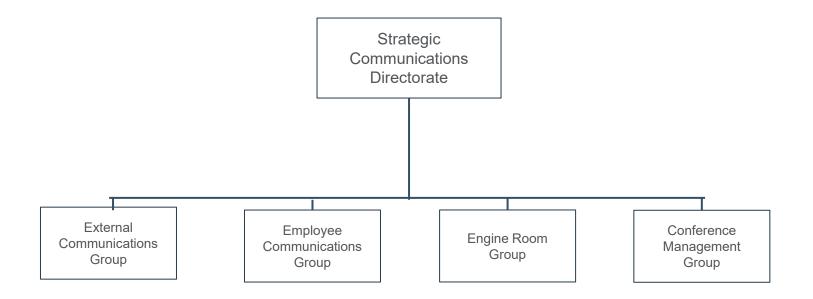

#### A. Federal Student Aid Organizational Chart



<sup>\*</sup> Sunset date on or about 9/30/2022

### B. Organizational Chart – Principal Deputy to the Chief Operating Officer



#### **B1.** Organizational Chart – Acquisitions



<sup>\*</sup> Sunset date on or about 9/30/2022 in conjunction with Next Gen FSA Program Office

#### **B2.** Organizational Chart – Finance



#### **B3.** Organizational Chart – Strategic Communications



#### **B4.** Organizational Chart – Management Services



### **B5.** Organizational Chart – Enterprise Technology



#### C. Organizational Chart – Next Gen FSA Program Office



<sup>\*</sup> Sunset date on or about 9/30/2022

#### D. Organizational Chart –Student Experience and Aid Delivery



#### E. Organizational Chart – Partner Participation and Oversight



# E. Organizational Chart – Partner Participation and Oversight (Cont. 1) \*Detail Group Breakdown



# E. Organizational Chart – Partner Participation and Oversight (Cont. 2) \*Detail Group Breakdown



#### F. Organizational Chart – Strategic Measures and Outcomes



# G. Organizational Chart – Strategy, Innovation, and Transformation