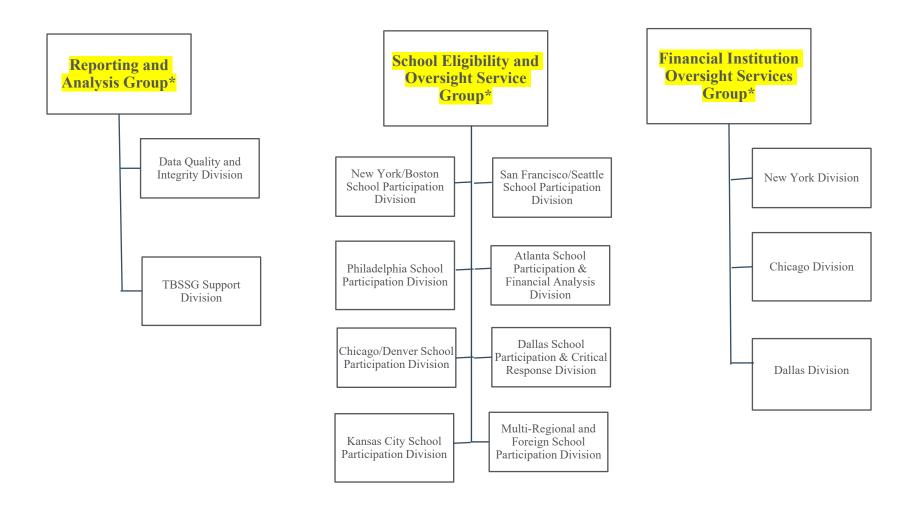

# E. Organizational Chart – Partner Participation and Oversight (Cont. 2) \*Detail Group Breakdown