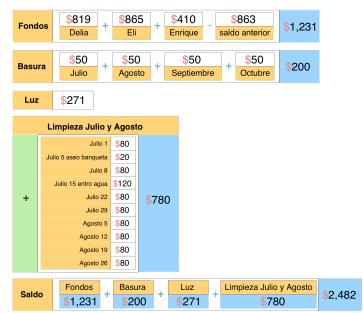

#### $\frac{GASTOS (OMUNES}{GASTOS (OMUNES}$ Fondos = (\$819 + \$865 + \$410) - \$863salo anterior = \$1,232BASURA = \$50 + \$50 + \$50 + \$50 1010 + \$50 + \$50 + \$50LUZ = \$271Agento LIMPIEZA = \$80 + \$20 + \$80 + \$120 + \$80 + \$22 1010 Agento + \$20 + \$80 + \$20 + \$80 15 - 122 + 120 15 - 122 + 120 15 - 122 + 120 15 - 122 + 120 15 - 122 + 120 15 - 122 + 120 15 - 122 + 120 15 - 122 + 120 15 - 122 + 120 15 - 122 + 120 15 - 122 + 120 15 - 122 + 120 15 - 122 + 120 15 - 122 + 120 12 - 120 + 120 12 - 120 + 120 12 - 120 + 120 + 120 12 - 120 + 120 + 120 12 - 120 + 120 + 120 12 - 120 + 120 + 120 12 - 120 + 120 + 120 + 12012 - 120 + 120 + 120 + 120 + 120 + 120 + 120 + 120 + 120 + 120 + 120 + 120 + 120 + 120 + 120 + 120 + 120 + 120 + 120 + 120 + 120 + 120 + 120 + 120 + 120 + 120 + 120 + 120 + 120 + 120 + 120 + 120 + 120 + 120 + 120 + 120 + 120 + 120 + 120 + 120 + 120 + 120 + 120 + 120 + 120 + 120 + 120 + 120 + 120 + 120 + 120 + 120 + 120 + 120 + 120 + 120 + 120 + 120 + 120 + 120 + 120 + 120 + 120 + 120 + 120 + 120 + 120 + 120 + 120 + 120 + 120 + 120 + 120 + 120 + 120 + 120 + 120 + 120 + 120 + 120 + 120 + 120 + 120 + 120 + 120 + 120 + 120 + 120 + 120 + 120 + 120 + 120 + 120 + 120 + 120 + 120 + 120 + 120 + 120 + 120 + 120 + 120 + 120 + 120 + 120 + 120 + 120 + 120 + 120 + 120 + 120 + 120 + 120 + 120 + 120 + 120 + 120 + 120 + 120 + 120 + 120 + 120 + 120 + 120 + 120 + 120 + 120 + 120 + 120 + 120 + 120 + 120 + 120 + 120 + 120 + 120 + 120 + 120 + 120 + 120 + 120 + 120 + 120 + 120 + 120 + 120 + 120 + 120 + 120 + 120 + 120 + 120 + 120 + 120 + 120 + 120 + 120 + 120 + 120 + 120 + 120 + 120 + 120 + 120 + 120 + 120 + 120 + 120 + 120 + 120 + 120 + 120 + 120 + 120 + 120 + 120 + 120 + 120 + 120 + 120 + 120 + 120 + 120 + 120 + 120 + 120 + 120 + 120 + 120 + 120 + 120 + 120 + 120 + 120 + 120 + 120 + 120 + 120 + 120 + 120 + 120 + 120 + 120 + 120 + 120 + 120 + 120 + 120 + 120 + 120 + 120 + 120 + 120 + 120 + 120 + 120 + 120 + 120 + 120 + 120 + 120 + 120 + 120 + 120 + 120

= \$780 SALDO = \$1,232 - \$200 - \$271 - \$780 FONDAS GASVER LOZ LIMPLERA JULO-AGUTU

= -\$19

| IN <b>EXCEL</b> |             |        |                                                 | ⊗ ⊘ ( fx = B8+B15+E4+E17 |   |                         |        |                     |         |  |
|-----------------|-------------|--------|-------------------------------------------------|--------------------------|---|-------------------------|--------|---------------------|---------|--|
|                 | Α           |        | 8                                               | С                        | D |                         | E      | F                   | G       |  |
| 1               |             |        |                                                 | Gastos Comunes           |   |                         |        |                     |         |  |
| 2               |             |        |                                                 |                          |   |                         |        |                     |         |  |
| 3               |             | For    | ndos                                            |                          |   | Luz                     |        |                     |         |  |
| 4               |             | \$     | 819.00                                          | Delia                    |   | \$                      | 271.00 | Agosto              |         |  |
| 5               |             | \$     | 865.00                                          | Eli                      |   |                         |        |                     |         |  |
| 6               |             | \$     | 410.00                                          | Enrique                  |   | Limpieza Julio y Agosto |        |                     |         |  |
| 7               |             | \$     | (863.00)                                        | saldo anterio            | r | \$                      | 80.00  | Julio 1             |         |  |
| 8               |             | \$:    | 1,231.00                                        |                          |   | \$                      | 20.00  | Julio 5 aseo b      | anqueta |  |
| 9               |             |        |                                                 |                          |   | \$                      | 80.00  | Julio 8             |         |  |
| 10              |             | Basura |                                                 |                          |   | \$                      | 120.00 | Julio 15 entro agua |         |  |
| 11              |             | \$     | 50.00                                           | Julio                    |   | \$                      | 80.00  | Julio 22            |         |  |
| 12              |             | \$     | 50.00                                           | Agosto                   |   | \$                      | 80.00  | Julio 29            |         |  |
| 13              |             | \$     | 50.00                                           | Septiembre               |   | \$                      | 80.00  | Agosto 5            |         |  |
| 14              |             | \$     | 50.00                                           | Octubre                  |   | \$                      | 80.00  | Agosto 12           |         |  |
| 15              |             | \$     | 200.00                                          |                          |   | \$                      | 80.00  | Agosto 19           |         |  |
| 16              |             |        |                                                 |                          |   | \$                      | 80.00  | Agosto 26           |         |  |
| 17              |             |        |                                                 |                          |   | \$                      | 780.00 |                     |         |  |
| 18              | 18 Saldo    |        |                                                 |                          |   |                         |        |                     |         |  |
| 19              | \$ 2,482.00 |        | Fondos + Basura + Luz + Limpieza Julio y Agosto |                          |   |                         |        |                     |         |  |
| 20              |             |        |                                                 |                          |   |                         |        |                     |         |  |