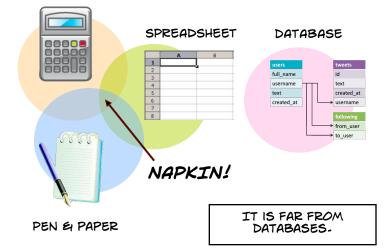

## A FICTIONAL, MORE VISUAL ALTERNATIVE TO SPREADSHEETS

CALLED

IS MOTIVATED, PRESENTED & ELABORATED IN SOME DETAIL.

> MADE FOR HIS OWN ILLUSTRATION & EDIFICATION BY THE FELLA

TO REVIEW, NAPKIN IS MEANT FOR CASUAL NUMBER MANIPULATION