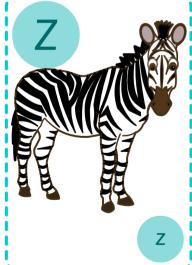

To go directly to the content, simply click on the title in the index below:

| TITLE:                               | DESCRIPTION:                                                 |
|--------------------------------------|--------------------------------------------------------------|
| Alphabet                             | Alphabet flash cards.                                        |
| Look, Say, Cover, Write, Check Chart | Blanking template for guided practice in spelling new words. |
| Definition Template                  | Fill-in-the-blank guided vocabulary practice sheet.          |
| Synonyms                             | Three fill-in-the-blank charts for synonym practice.         |
| Antonyms                             | Three fill-in-the-blank charts for antonym practice.         |
| Mnemonic Chart                       | Three fill-in-the-blank templates.                           |
| My Glossary                          | Fill-in-the-blank keyword/definition chart.                  |