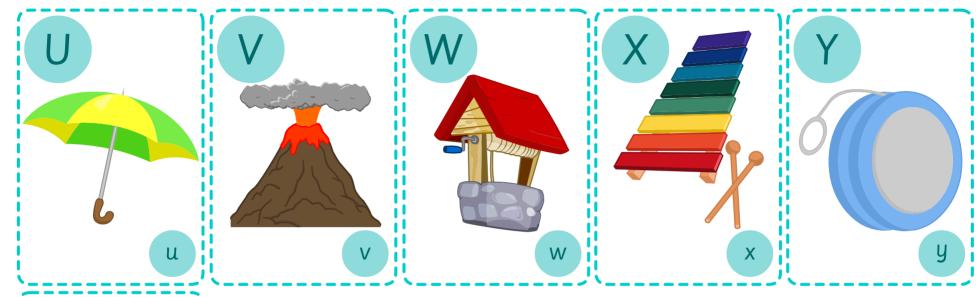

To go directly to the content, simply click on the title in the index below:

| TITLE:                               | DESCRIPTION:                                                 |
|--------------------------------------|--------------------------------------------------------------|
| Alphabet                             | Alphabet flash cards.                                        |
| Look, Say, Cover, Write, Check Chart | Blanking template for guided practice in spelling new words. |
| Definition Template                  | Fill-in-the-blank guided vocabulary practice sheet.          |
| Synonyms                             | Three fill-in-the-blank charts for synonym practice.         |
| Antonyms                             | Three fill-in-the-blank charts for antonym practice.         |
| Mnemonic Chart                       | Three fill-in-the-blank templates.                           |
| My Glossary                          | Fill-in-the-blank keyword/definition chart.                  |