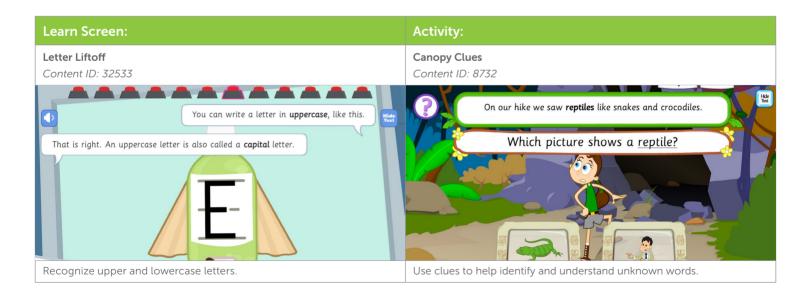

#### Other Resources Linking to the Theme

Before deciding what to include in your lesson, check out our online content, which you can use as part of your lesson. It's simple to find, just enter the Content ID number in EducationCity's Search tool!