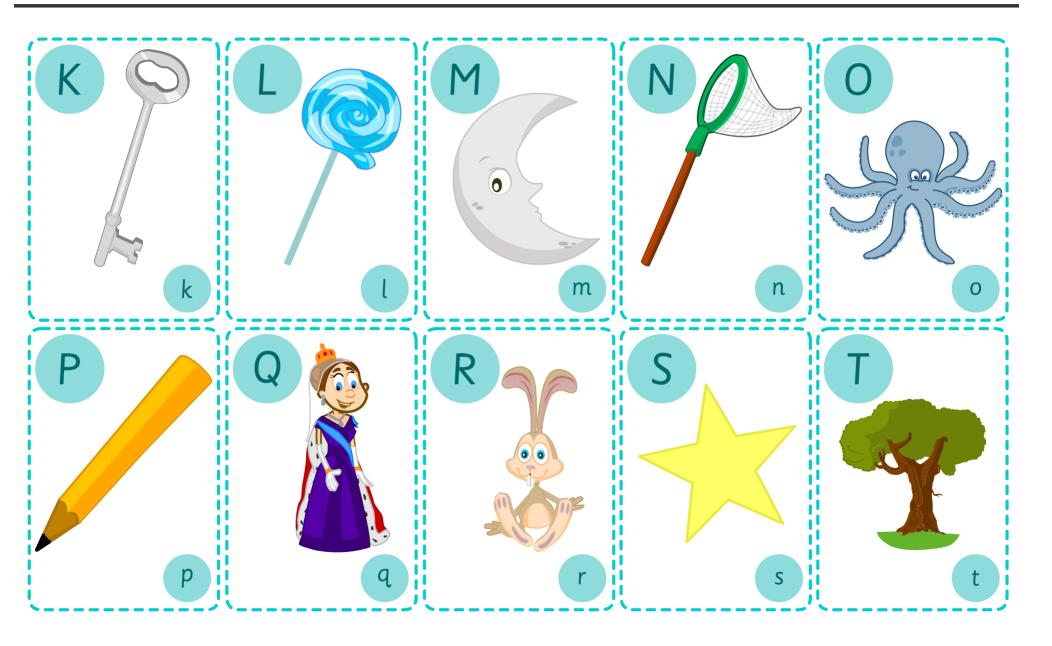

To go directly to the content, simply click on the title in the index below:

| TITLE:                               | DESCRIPTION:                                                 |
|--------------------------------------|--------------------------------------------------------------|
| Alphabet                             | Alphabet flash cards.                                        |
| Look, Say, Cover, Write, Check Chart | Blanking template for guided practice in spelling new words. |
| Definition Template                  | Fill-in-the-blank guided vocabulary practice sheet.          |
| Synonyms                             | Three fill-in-the-blank charts for synonym practice.         |
| Antonyms                             | Three fill-in-the-blank charts for antonym practice.         |
| Mnemonic Chart                       | Three fill-in-the-blank templates.                           |
| My Glossary                          | Fill-in-the-blank keyword/definition chart.                  |