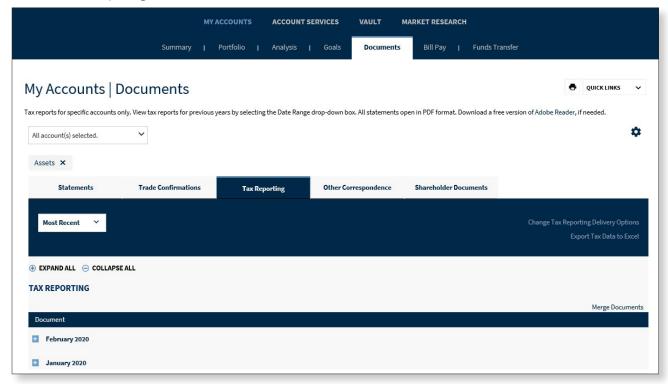

#### **COMPOSITE STATEMENT SUMMARY PAGES**

The first two pages of your Composite Statement provide an overview of each of the main form components. This information is reported to the IRS by Raymond James, unless otherwise noted.

# Summary Page One: