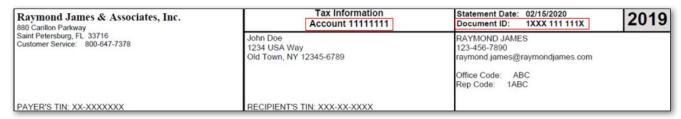

t corresponds with your tax ID and document ID. This includes Forms 1099-B, -DIV, -INT, -MISC and -OID. Please note that data for Form 1042-S and any Puerto Rico tax forms (480.6A-D) are not available for download.

How to download your Composite Statement in Excel:

- 1. Open Client Access
- 2. Click on My Accounts located in the top menu
- 3. Then, click on Documents located in the menu below My Accounts



4. Click on the Tax Reporting tab in the Documents menu



- 5. Select the Export Tax Data to Excel link located on the top right
- 6. Once download option has been selected, a popup screen will appear informing you that you are being directed to a third-party site. Select YES.



7. You will be directed to another page, which will prompt you to enter the required information below:



- Tax year
- · Account number
- Document ID (located at the top right corner of your Composite Statement)
- File type
- Required CAPTCHA code displayed



- 8. Click on the Download option
- 9. Once the Save or Open download box appears, select your option.



10. After saving or opening, you have successfully saved/downloaded your Composite Statement tax data, resulting in an Excel format that will be similar to the image below.



**NOTE:** Each form is reported separately but in succession in one Excel document. Column A reflects the name of the IRS tax form and is repeated. The first line for each separate tax form contains the names of the IRS form lines.

As a reminder, clients are responsible for any data uploaded into tax preparation software. Clients must also ensure any data up