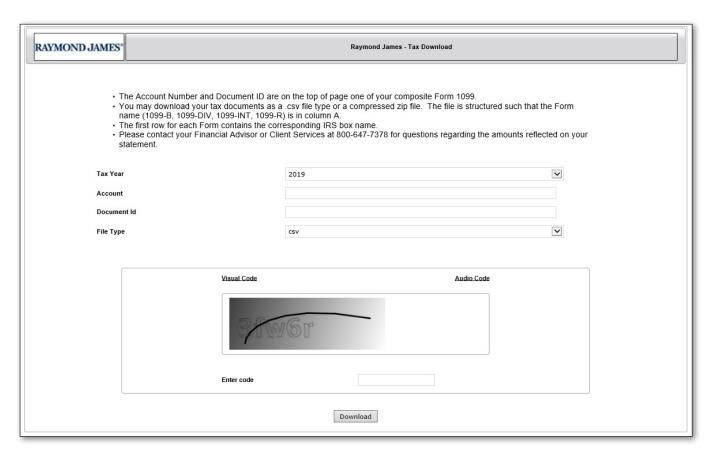

o Rico tax forms (480.6A-D) are not available for download.

How to download your Composite Statement in Excel:

- 1. Open Client Access
- 2. Click on My Accounts located in the top menu
- 3. Then, click on Documents located in the menu below My Accounts



4. Click on the Tax Reporting tab in the Documents menu



- 5. Select the Export Tax Data to Excel link located on the top right
- 6. Once download option has been selected, a popup screen will appear informing you that you are being directed to a third-party site. Select YES.



7. You will be directed to another page, which will prompt you to enter the required information below:



- Tax year
- · Account number
- Document ID (located at the top right corner of your Composite Statement)
- File type
- Required CAPTCHA code displayed



- 8. Click on the Download option
- 9. Once the Save or Open download box appears, select your option.



10. After saving or opening, you have successfully saved/downloaded your Composite Statement tax data, resulting in an Excel format that will be similar to the image below.



**NOTE:** Each form is reported separately but in succession in one Excel document. Column A reflects the name of the IRS tax form and is repeated. The first line for each separate tax form contains the names of the IRS form lines.

As a reminder, clients are responsible for any data uploaded into tax preparation software. Clients must also ensure any data uploaded into their tax preparation software is updated per any amendments or changes made to their Composite Statement after the original was produced.

For