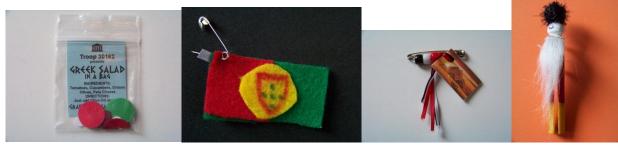

| CANDY CANE                     | 27 |
|--------------------------------|----|
| CANOE                          | 27 |
| CANTEEN                        | 28 |
| CATERPILLER                    | 28 |
| CHOCOLATE CHIP COOKIE          | 28 |
| CLOWN                          | 29 |
| COCOA PACKET                   | 29 |
| COMET DUST                     | 29 |
| COMPASS                        | 30 |
| COOLER                         | 30 |
| COTTON CANDY                   | 30 |
| COUSIN IT                      | 31 |
| COWGIRL                        | 31 |
| COWGIRL/BOY HAT                | 31 |
| CRAB (BOTTLE CAP)              | 32 |
| CRAB (SHELL)                   | 32 |
| CRAZY HAIRED GIRL              | 32 |
| CREATE A WORD GAME CANNISTER   | 33 |
| CRYSTAL BALL                   | 33 |
| CUP OF MILK                    | 33 |
| CUPCAKE                        | 34 |
| DAISY (BUTTONS)                | 34 |
| DAISY SMILE                    | 34 |
| DIME-ON PIN                    | 35 |
| DINOSAUR                       | 35 |
| DNA SAMPLES                    | 35 |
| DOODLE CLOP ONE EYED MONSTER   | 36 |
| DRAGON FLY                     | 36 |
| DREAMSICLE                     | 36 |
| DRESS UP GIRL                  | 37 |
| DRUM                           | 37 |
| DUNK BAG                       | 37 |
| EAR MUFFS                      | 38 |
| EASTER BONNET                  | 38 |
| EASTER EGGS IN A BASKET        | 38 |
| EMERGENCY MONEY                | 39 |
| EMERGENCY FIRE STARTER KIT     | 39 |
| EMERGENCY LITTER BAG           | 39 |
| FIREWOOD BUNDLE                | 40 |
| FIREWORKS                      | 40 |
| FIRST AID KIT (BAGGIE)         | 40 |
| FIRST AID KIT (CANNISTER)      | 41 |
| FISHING POLE                   | 41 |
| FLASHLIGHT                     | 41 |
| FLIP FLOPS                     | 42 |
| FLOWER BOUQUET                 | 42 |
| FLOWER BOUQUET (SPOOL VERSION) | 42 |
| FLOWER FACE (MILK CAPS)        | 43 |