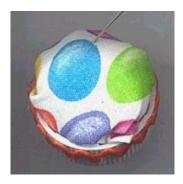

fun foam; draw on nostrils and glue onto center of face. Draw on a smile and glue on wiggle eyes. Glue on pin back



#### **PILLOW**

#### Material list: plastic canvas, cotton balls, bright fabric, safety pins

Cut fabric into 4" squares. Glue a cotton ball to a 1" square of plastic canvas. Glue fabric over cotton ball and wrap around. Finish bottom as you would wrap a present and insert a safety pin through the corner of the pillow.



#### PIN CUSHION

#### Material list: plastic bottle cap, cotton balls, fabric, pin backs

You need a bottle cap, small piece of fabric, and stuffing, hot glue. Place stuffing in the middle of fabric and gather ends, place hot glue inside of bottle cap and place the filled fabric in the bottle cap. Decorate as you would like and add pins and a pin back.



#### PIRATE WITH HAT

# Material list: craft foam, silver glitter, paper, marker, safety pins

Cut a 1" tan circle and a 1" black hat (see pattern section) using craft foam. Use a stock graphics to create the skull & crossbows, print on paper and glue to the hat. Decorate hat with silver glitter and glue. Draw one eye, patch and a smile on the circle. Glue the hat on the pirate face. Add a safety pin.



#### PINE CONE OWL/BIRD

#### Material list: pine cones, paint, feathers, wiggle eyes, pin backs

The Owls are made from the individual pieces of a pine cone. Start with one large and dry pine cone (one that is completely open). Starting at the base, simply cut off the individual pieces with scissors. Using a hot glue gun, glue one feather to the "back" of the pine cone piece along with