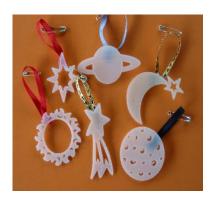

| CANDY CANE                     | 27 |
|--------------------------------|----|
| CANOE                          | 27 |
| CANTEEN                        | 28 |
| CATERPILLER                    | 28 |
| CHOCOLATE CHIP COOKIE          | 28 |
| CLOWN                          | 29 |
| COCOA PACKET                   | 29 |
| COMET DUST                     | 29 |
| COMPASS                        | 30 |
| COOLER                         | 30 |
| COTTON CANDY                   | 30 |
| COUSIN IT                      | 31 |
| COWGIRL                        | 31 |
| COWGIRL/BOY HAT                | 31 |
| CRAB (BOTTLE CAP)              | 32 |
| CRAB (SHELL)                   | 32 |
| CRAZY HAIRED GIRL              | 32 |
| CREATE A WORD GAME CANNISTER   | 33 |
| CRYSTAL BALL                   | 33 |
| CUP OF MILK                    | 33 |
| CUPCAKE                        | 34 |
| DAISY (BUTTONS)                | 34 |
| DAISY SMILE                    | 34 |
| DIME-ON PIN                    | 35 |
| DINOSAUR                       | 35 |
| DNA SAMPLES                    | 35 |
| DOODLE CLOP ONE EYED MONSTER   | 36 |
| DRAGON FLY                     | 36 |
| DREAMSICLE                     | 36 |
| DRESS UP GIRL                  | 37 |
| DRUM                           | 37 |
| DUNK BAG                       | 37 |
| EAR MUFFS                      | 38 |
| EASTER BONNET                  | 38 |
| EASTER EGGS IN A BASKET        | 38 |
| EMERGENCY MONEY                | 39 |
| EMERGENCY FIRE STARTER KIT     | 39 |
| EMERGENCY LITTER BAG           | 39 |
| FIREWOOD BUNDLE                | 40 |
| FIREWORKS                      | 40 |
| FIRST AID KIT (BAGGIE)         | 40 |
| FIRST AID KIT (CANNISTER)      | 41 |
| FISHING POLE                   | 41 |
| FLASHLIGHT                     | 41 |
| FLIP FLOPS                     | 42 |
| FLOWER BOUQUET                 | 42 |
| FLOWER BOUQUET (SPOOL VERSION) | 42 |
| FLOWER FACE (MILK CAPS)        | 43 |