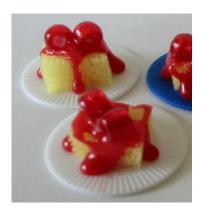

nfetti, glitter, mini zip lock bags, safety pins

Use a stock graphics for the stars image and add the saying below. Add star confetti and glitter to the baggie and staple to the card. Add a safety pin. "When the golden sun is sinking, And your mind from cares is free, When others you are thinking, Will you sometimes think of me?"



#### **STARS**

#### Material list: glow in the dark shapes, ribbon, safety pins

Glue ribbon to glow in the dark star shapes and add a safety pin.



#### STRAWBERRY SHORTCAKE

# Material list: bingo chips, lite yellow sponge, red fabric paint, pony beads, pin backs

Glue a 1/2" square of yellow sponge to the bingo chip. Drizzle red fabric paint or red hot glue over the top and add 2each 9mm red pony beads. Let dry completely. Glue a pin back on the bottom.



#### SURVIVOR KIT IN A CANISTER

<u>Material list: film canisters, plastic gimp, card stock, paper or adhesive labels, safety pins add personal safety items</u>

Punch a small hole in the film canister lid and feed 2 ends of gimp through while leaving a loop at the top. Tie off with a knot. Place bandana, foam compass, string, felt blanket, aluminum sheet, plastic sheet inside canister and replace lid. Label as Survivor Kit and add a safety pin through the loop.



# **SWEETEST CARD DECK**

#### Material list: cardstock, miniature playing cards, safety pins.

Use a stock graphics for the butterfly and add the saying below. Add a miniature playing card with ice cream dishes on the face. Add a safety pin. ''Chocolate Kisses and Ice Cream Wishes! Ice Cream is YUMMY in every way, and adds to