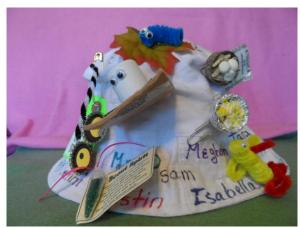

ins are small, inexpensive and very easy to design... Check out <a href="https://www.wackybuttons.com">www.wackybuttons.com</a>





# VARIOUS ITEMS THAT HELP MAKE CRAFTING EASY, FUN AND

INEXPENSIVE old barrettes, scraps of ribbon, shoe laces, pipe cleaners, pomp oms, pony beads, clothes pins, feathers and googly eyes are some items that you might have around the house that can make some GREAT insect crafts. Put a pile of these items in front of a child and let their imagination go wild..... or buggy ©







# **HOW TO DISPLAY ALL YOUR FUN CRAFTS**

AS WITH ANY COLLECTION, YOU WANT TO BE ABLE TO ENJOY THEM.... WE HAVE FOUND A FEW FUN WAYS TO DISPLAY YOUR CRAFTS... AS GIRL SCOUTS WE HAVE FOUND THAT WE ACCUMULATE MANY MANY "SWAPS" ... HERE ARE THE WAYS WE HAVE PUT TOGETHER TO ENJOY OURS.



A SIMPLE "BUCKET HAT" BECOMES A GREAT "SWAP" HAT



YOU CAN ALSO MAKE A SIMPLE BANNER OUT OF FELT IN A SHAPE OF YOUR CHOICE, DECORATE IT OR DATE IT, MAKE A POCKET AT THE TOP FOR A DOWEL AND ADD A RIBBON OR ROPE TO HANG IT FROM