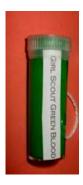

or glue for pins.



#### **GLASS GEMS**

#### Material list: 1-1/2" glass gems (fish tank supplies), paper, mod podge, pin backs

Print out images as desired. Trim to about 1-1/2" and use the mod podge to glue the image (image side up) to the flat side of the marble. Cover the image with mod podge and let dry well. Your image will show through the glass gem. Glue on a pin back or a magnet.



#### **GREEN BLOOD**

#### Material list: 2" craft bottles, green paint or glue, paper or adhesive labels, string, safety pins

Fill 2" craft bottle with green paint or glue and pour out all excess. Let dry completely. Add a string hanger and replace lid. Add a label with the words "Girl Scout Green Blood" Add a safety pin. (for a variation you could do Vampire Red Blood... or Monster Blue Blood...



# **GREEN BLOOD VERSION 2 (GIRL SCOUTS)**

#### Material list: 1-1/2 craft bottles, green glitter, card stock, ribbon, safety pins

We used a stock graphic for the Girl Scout Sign and added the poem below. Put 1/4" tsp. of green glitter in the small craft bottle and glue to the card. Add a safety pin. "Feeling a little tired and blue? Without a smile upon your face are the signs when I can tell. Here is a little bit of green blood to get you happy, smiling and laughing again. This is what I wish for you!" Alternate: Use a zip loc bag with green glitter in place of bottle and staple to the card.



#### **GREEN EGGS AND HAM**

#### Material list: metal caps, green and white paint, green and black pipe cleaner, safety pins

Paint the bottom and top of a metal bottle cap using black paint.