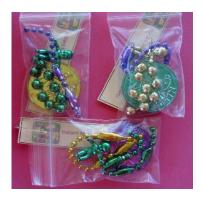

s

Twist the bobby pin and bend into a fork shape. Add a dab of glue to both ends. Insert forks into marshmallow shape and allow to dry. Add a safety pin. You can also use white caulking, just drop a dollop of it onto fork end and let dry or a small white pom pom.... Many options for this one.



# MARSHMALLOW ON A STICK

#### Material list: craft picks, 9mm white pony beads, pin backs

Glue a 9mm white pony bead on a stick (twigs would work well also). Glue on pin back. You can also use a small white pom pom or a dollop of caulking for this.



#### MADI GRAS CELEBRATION IN A BAG

#### Material list: Mardi Gras beads and doubloons, mini zip lock bags, safety pins

Add several strands of Mardi Gras beads and a doubloon in a zip lock bag. Add a Mardi Gras Celebration tag and a safety pin.



# **MEMORIES NOTEBOOK**

#### Material list: copy paper, card stock, safety pins

We used a stock graphic for the tent, fire, chair and other camping items (or any themed event you want to remember). Make a cover and a back. Add several pages for autographs and staple at the side. Add a safety pin.



# **MELTED SNOWMAN**

#### Material list: caulk, sticks, wiggle eyes, plastic top hats, wax paper, craft foam, safety pins

Squeeze about 1" diameter of caulk on wax paper and build up to about 1/2" high. Push sticks on either side and twirl to cover edges well with caulk. Let dry for several days. Cut 2" squares or circles of craft foam for the base. Once caulk is dry glue to foam base. Glue on wiggle eyes, plastic top hat and carrot nose. Add safety pin. You can also omit the base and jus