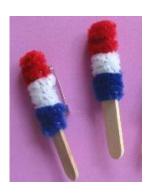

| CANDY CANE                     | 27 |
|--------------------------------|----|
| CANOE                          | 27 |
| CANTEEN                        | 28 |
| CATERPILLER                    | 28 |
| CHOCOLATE CHIP COOKIE          | 28 |
| CLOWN                          | 29 |
| COCOA PACKET                   | 29 |
| COMET DUST                     | 29 |
| COMPASS                        | 30 |
| COOLER                         | 30 |
| COTTON CANDY                   | 30 |
| COUSIN IT                      | 31 |
| COWGIRL                        | 31 |
| COWGIRL/BOY HAT                | 31 |
| CRAB (BOTTLE CAP)              | 32 |
| CRAB (SHELL)                   | 32 |
| CRAZY HAIRED GIRL              | 32 |
| CREATE A WORD GAME CANNISTER   | 33 |
| CRYSTAL BALL                   | 33 |
| CUP OF MILK                    | 33 |
| CUPCAKE                        | 34 |
| DAISY (BUTTONS)                | 34 |
| DAISY SMILE                    | 34 |
| DIME-ON PIN                    | 35 |
| DINOSAUR                       | 35 |
| DNA SAMPLES                    | 35 |
| DOODLE CLOP ONE EYED MONSTER   | 36 |
| DRAGON FLY                     | 36 |
| DREAMSICLE                     | 36 |
| DRESS UP GIRL                  | 37 |
| DRUM                           | 37 |
| DUNK BAG                       | 37 |
| EAR MUFFS                      | 38 |
| EASTER BONNET                  | 38 |
| EASTER EGGS IN A BASKET        | 38 |
| EMERGENCY MONEY                | 39 |
| EMERGENCY FIRE STARTER KIT     | 39 |
| EMERGENCY LITTER BAG           | 39 |
| FIREWOOD BUNDLE                | 40 |
| FIREWORKS                      | 40 |
| FIRST AID KIT (BAGGIE)         | 40 |
| FIRST AID KIT (CANNISTER)      | 41 |
| FISHING POLE                   | 41 |
| FLASHLIGHT                     | 41 |
| FLIP FLOPS                     | 42 |
| FLOWER BOUQUET                 | 42 |
| FLOWER BOUQUET (SPOOL VERSION) | 42 |
| FLOWER FACE (MILK CAPS)        | 43 |