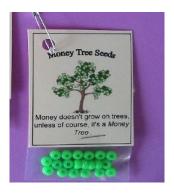

# SIMPLE CRAFTS

AND

A "SHARE WITH A PAL"

OR

"SPECIAL WHATCHAMACALLIT AFFECTIONATLY PINNED SOMEWHERE"

SCOUT CRAFTS

A BOOK OF CRAFTS AND INSTRUCTIONS
GREAT FOR SCOUT TROOP
PRE-SCHOOLS
ART CLASSES
DAYCARES
AND
ANYONE LOOKING FOR CRAFT TIPS AND IDEAS