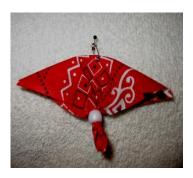

# What is the History of S.W.A.P.

The SWAPS stems from a Native American culture. "Potlatching" is the ceremonial exchange of gifts that Native Americans of Northwest Coastal tribes would do. The custom stems from the legend explaining about how the birds have colored feathers.... two Indian girls plucked feathers of a magic bird and distributed the multi-colored plumage to the colorless birds living in the forest - yellow and brown feathers for the meadowlark, red feathers for the robin, brown feathers for the wren, yellow and black feathers for the finch. After that birds always would have brightly colored feathers. Gift giving was then known as a "potlatch ceremony". Families would be summoned to the "potlatch" and the number of sticks sent with the invite was to represent the number of family members invited. The ceremony might include speeches, songs, dances, games, races, and refreshments. The host and members of his family were costumed and enacted legends about their heritage. The potlatch gifts were often elaborate and were presented at the very end of the ceremony as a token to the invited guest. The potlatch gifts were items such as carved boxes, canoes, dishes, jewelry, mats and baskets and always handmade. These ceremonies took place to commemorate births, deaths, marriages, or coming of age for members of the group.