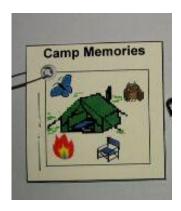

SHMALLOW ON A STICK

#### Material list: craft picks, 9mm white pony beads, pin backs

Glue a 9mm white pony bead on a stick (twigs would work well also). Glue on pin back. You can also use a small white pom pom or a dollop of caulking for this.



#### MADI GRAS CELEBRATION IN A BAG

#### Material list: Mardi Gras beads and doubloons, mini zip lock bags, safety pins

Add several strands of Mardi Gras beads and a doubloon in a zip lock bag. Add a Mardi Gras Celebration tag and a safety pin.



# **MEMORIES NOTEBOOK**

#### Material list: copy paper, card stock, safety pins

We used a stock graphic for the tent, fire, chair and other camping items (or any themed event you want to remember). Make a cover and a back. Add several pages for autographs and staple at the side. Add a safety pin.



# **MELTED SNOWMAN**

#### Material list: caulk, sticks, wiggle eyes, plastic top hats, wax paper, craft foam, safety pins

Squeeze about 1" diameter of caulk on wax paper and build up to about 1/2" high. Push sticks on either side and twirl to cover edges well with caulk. Let dry for several days. Cut 2" squares or circles of craft foam for the base. Once caulk is dry glue to foam base. Glue on wiggle eyes, plastic top hat and carrot nose. Add safety pin. You can also omit the base and just add the pin to make it more compact.



#### MEMORY GAME IN A CANISTER

#### Material list: Film canisters, plastic gimp, card stock, paper or adhesive labels, safety pins

Punch a small hole in the film canister lid and feed 2 ends of gimp through while leaving a loop at the top. Tie off with a knot