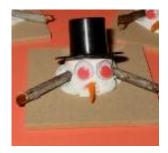

list: copy paper, card stock, safety pins

We used a stock graphic for the tent, fire, chair and other camping items (or any themed event you want to remember). Make a cover and a back. Add several pages for autographs and staple at the side. Add a safety pin.



# **MELTED SNOWMAN**

#### Material list: caulk, sticks, wiggle eyes, plastic top hats, wax paper, craft foam, safety pins

Squeeze about 1" diameter of caulk on wax paper and build up to about 1/2" high. Push sticks on either side and twirl to cover edges well with caulk. Let dry for several days. Cut 2" squares or circles of craft foam for the base. Once caulk is dry glue to foam base. Glue on wiggle eyes, plastic top hat and carrot nose. Add safety pin. You can also omit the base and just add the pin to make it more compact.



#### MEMORY GAME IN A CANISTER

#### Material list: Film canisters, plastic gimp, card stock, paper or adhesive labels, safety pins

Punch a small hole in the film canister lid and feed 2 ends of gimp through while leaving a loop at the top. Tie off with a knot. We used a stock graphics of tents, chairs, ants, etc. printed 2 of each. (you can "theme" this to whatever event you are doing) Place 2 of each picture inside canister and replace lid. Label as Memory Game (you can add the event name in the label) and add a safety pin through the loop.



#### MESSAGE IN A BOTTLE

# Material list: 2" craft bottles, paper, string, safety pins

Place a message scroll tied off with string in a 2" craft bottle (be creative as far as your message....). Add a string hanger and replace lid. Add a safety