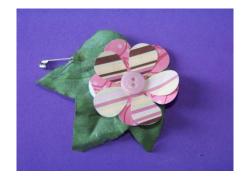

w a smile using a paint marker on a plastic milk bottle cap. Cut sun/flower shape out of bright colored felt. Cut 2 leaves/arms out of green felt. Glue the milk cap in the middle of the sun/flower. Glue the 2 leaves/arms and a pin back.



# FLOWERS FOR MY FRIEND

<u>Material list: card stock, colored paper, 5mm pom poms, safety pins, markers flower cutouts, small buttons</u> and fake leaves

We used a stock graphic for the flower stems. Use a tiny flower punch to create the petals and use a 5mm pom pom for the flower center. Color in the stems and glue the petals and pom pom to the flower. OR stack flower cutouts with glue dots holding them together, place small button in center of flower, glue flower on fake leave OR glue a flower to a mini clothes pin... Add a safety pin and fun tag







# **FLYSWATTER**

# Material list: plastic canvas, wood craft sticks, plastic flies, safety pins

Cut out 1'' square fly swatter shape out of plastic canvas. Glue onto wooden craft stick. Attach safety pin through the canvas. May also glue on small plastic fly or other insect.



#### **FOIL DINNER**

#### Materials list: bingo chips, aluminum foil, seed beads, foam, zip loc bags, safety pins

Glue aluminum foil to the top of a bingo chip. Glue foam pieces to resemble beef or chicken on top of foil. Glue seed bead "spices" over meal. Let dry. Fold and wrap foil up and around meal to resemble a foil dinner. Insert in a ziploc bag and add a safety pin. Note: you can skip the bag and simply glue a pin back directly on the back of the bingo chip.



#### FORTUNE COOKIES

#### Materials lis