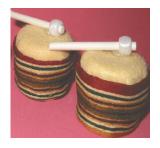

in the middle, allowing 1" of the craft stick to show. Add a safety pin.



# **DRESS-UP GIRL**

#### Material list: foam, craft spoons and picks, doll hair, markers, pin backs

Cut dress shape and fancy hat shape out of foam. Color pockets and buttons. Glue dress to craft spoon. Glue doll hair to craft spoon and add a fancy foam hat shape. Glue craft picks for the arms and legs. Hot glue on a pin back.



# **DRUM**

#### Material list: striped material, felt, bottle caps, 9mm pony beads, lollypop sticks, pin backs

Glue 2 bottle caps together, open end to open end. Glue felt over the top of one of the bottle caps. Wrap and glue material around the middle of the caps. Push pony bead on lollypop stick (cut in half) and glue to the top of the felt.

Glue a pin back on the side or bottom.



# **DUNK BAG**

#### Material list: sweater bags, bottle caps, bingo chips, yarn, safety pins

Cut 4" square of netting (Dollar Store sweater bags) or small clear jewel bags. Place plate (poker chip or 1"circle of foam) and cap (bottle cap, wire nut) in the center of the netting. Pull up all sides and twist tightly. Add yarn as close to the top of the cup as possible and tie off. Add safety pin through several layers in the top of the netting. You can also spray paint the items silver to make them more realistic







# **EAR MUFFS**

#### Material list: pipe cleaner, buttons, pin backs

Cut a 2" chenille stem and glue 2 buttons on the ends. Wrap the chenille stem around a magic marker to make the loop. Glue on a pin back.



# **EASTER BONNET**

# Material list: mini straw hats, ribbon