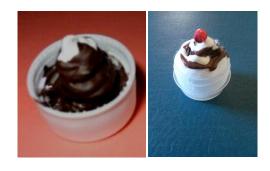

1" oblong dollops of caulk on wax paper to dry (will take several days). In the meantime, cut 1" brown oblong squares of brown craft foam and add use a pen or pencil to push little air holes across the surface and make line across the center. Make hangers using string and glue to caulk. Glue the caulk to a top and a bottom cookie and add a safety pin.



#### ICE CREAM SUNDAE

# Material list: plastic bottle caps, caulk, (or cotton ball) brown and white puff paint, red pony bead pin backs

Fill bottle cap about 3/4" full with caulk while making a ice cream ball shape.(cotton ball is a quicker version) Practice on a napkin first. Let dry for several days. Drizzle brown paint and let dry several more days. Glue a pin back to the bottom of the cap (can add a red seed bead to make a cherry)



# **ICE SKATES**

#### Material list: plastic canvas, yarn, paper clips, safety pins

Cut broad "L" shapes out of plastic canvas. Whip stitch edges with yarn around the skate. Add paper clips to bottom for blades, whip stitching around canvas and paper clip edge to hold. Attach safety pin for hanging. These make a great gift at Christmas



#### **JACKS**

#### Material list: 3/4" pom poms, silver tri-beads, mini zip loc bags, card stock, safety pins

We used stock graphics to create a ball and jacks. Add one pom pom and 5 tribeads to the zip loc bag. Staple to the card and add a safety pin.



# JULIETTE LOW IN A FRAME

## Material list: 35mm plastic or foam slide frames, graphics, pin backs or safety pins

Use an on-line image of Juliette to print a 1" square image. Glue on the back or