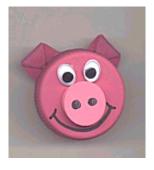

zle. TOGETHER, WE make a Beautiful Picture!"



#### PIE – AUNT BESSIE'S BLUEBERRY PIE

# Material list: miniature pizza board, bottle cap, paint, mod podge, felt, pin backs

Create a cardstock tag "Aunt Bessie's Blueberry pie" and mod podge (decoupage) to the board. Paint a plastic bottle cap silver and let dry. Fill with blue glitter paint or glue and let dry. Glue thin strips of felt across the top. Glue cap to board and add a pin back.



#### **PIG PIN**

#### Material list: plastic bottle caps, paint, felt, wiggle eyes, pin backs

Paint the lid from a 3-liter bottle bright pink. Cut ears out of fun foam, fold them over and glue onto sides of bottle cap. Cut nose out of fun foam; draw on nostrils and glue onto center of face. Draw on a smile and glue on wiggle eyes. Glue on pin back



#### **PILLOW**

#### Material list: plastic canvas, cotton balls, bright fabric, safety pins

Cut fabric into 4" squares. Glue a cotton ball to a 1" square of plastic canvas. Glue fabric over cotton ball and wrap around. Finish bottom as you would wrap a present and insert a safety pin through the corner of the pillow.



#### PIN CUSHION

#### Material list: plastic bottle cap, cotton balls, fabric, pin backs

You need a bottle cap, small piece of fabric, and stuffing, hot glue. Place stuffing in the middle of fabric and gather ends, place hot glue inside of bottle cap and place the filled fabric in the bottle cap. Decorate as you would like and add pins and a pin back.



#### PIRATE WITH HAT

# Material list: craft foam, silver glitter, paper, marker, safety pins

Cut a 1" tan circle