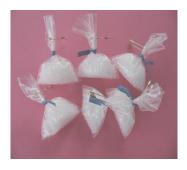

# SIMPLE CRAFTS

AND

A "SHARE WITH A PAL"

OR

"SPECIAL WHATCHAMACALLIT AFFECTIONATLY PINNED SOMEWHERE"

SCOUT CRAFTS

A BOOK OF CRAFTS AND INSTRUCTIONS
GREAT FOR SCOUT TROOP
PRE-SCHOOLS
ART CLASSES
DAYCARES
AND
ANYONE LOOKING FOR CRAFT TIPS AND IDEAS