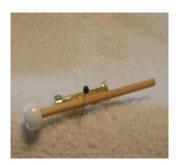

ep the stick in place. Wrap assorted electrical tape around the film canister. Add a few beans and glue the lid back on the canister. Add a pin back.



# MARSHMALLOW ON A FORK

#### Material list: mini foam marshmallow shapes, bobby pins, safety pins

Twist the bobby pin and bend into a fork shape. Add a dab of glue to both ends. Insert forks into marshmallow shape and allow to dry. Add a safety pin. You can also use white caulking, just drop a dollop of it onto fork end and let dry or a small white pom pom.... Many options for this one.



# MARSHMALLOW ON A STICK

#### Material list: craft picks, 9mm white pony beads, pin backs

Glue a 9mm white pony bead on a stick (twigs would work well also). Glue on pin back. You can also use a small white pom pom or a dollop of caulking for this.



#### MADI GRAS CELEBRATION IN A BAG

#### Material list: Mardi Gras beads and doubloons, mini zip lock bags, safety pins

Add several strands of Mardi Gras beads and a doubloon in a zip lock bag. Add a Mardi Gras Celebration tag and a safety pin.



# **MEMORIES NOTEBOOK**

#### Material list: copy paper, card stock, safety pins

We used a stock graphic for the tent, fire, chair and other camping items (or any themed event you want to remember). Make a cover and a back. Add several pages for autographs and staple at the side. Add a safety pin.



# **MELTED SNOWMAN**

#### Material list: caulk, sticks, wiggle eyes, plastic top hats, wax paper, craft foam, safety pins

Squeeze about 1" diameter of caulk on wax paper and build up to about 1/2" high. Push sticks on either side and twirl to