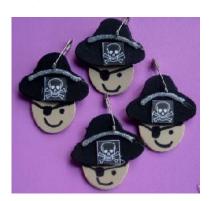

rough the corner of the pillow.



#### PIN CUSHION

#### Material list: plastic bottle cap, cotton balls, fabric, pin backs

You need a bottle cap, small piece of fabric, and stuffing, hot glue. Place stuffing in the middle of fabric and gather ends, place hot glue inside of bottle cap and place the filled fabric in the bottle cap. Decorate as you would like and add pins and a pin back.



#### PIRATE WITH HAT

# Material list: craft foam, silver glitter, paper, marker, safety pins

Cut a 1" tan circle and a 1" black hat (see pattern section) using craft foam. Use a stock graphics to create the skull & crossbows, print on paper and glue to the hat. Decorate hat with silver glitter and glue. Draw one eye, patch and a smile on the circle. Glue the hat on the pirate face. Add a safety pin.



#### PINE CONE OWL/BIRD

#### Material list: pine cones, paint, feathers, wiggle eyes, pin backs

The Owls are made from the individual pieces of a pine cone. Start with one large and dry pine cone (one that is completely open). Starting at the base, simply cut off the individual pieces with scissors. Using a hot glue gun, glue one feather to the "back" of the pine cone piece along with a small pin back. Set aside to cool. On the front, hot glue 2 eyes (5mm) just below the feather at the top of the head. Let cool. Finally, using yellow paint, dab a small amount of paint on the "Beak" and two small "feet" at the bottom. Let dry. The part I like best about these owls is that when you look at them, they each have their own personality, given the differences in "bodies", feathers and eyes!