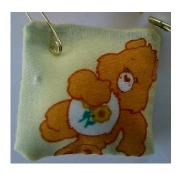

blue glitter paint or glue and let dry. Glue thin strips of felt across the top. Glue cap to board and add a pin back.



#### **PIG PIN**

#### Material list: plastic bottle caps, paint, felt, wiggle eyes, pin backs

Paint the lid from a 3-liter bottle bright pink. Cut ears out of fun foam, fold them over and glue onto sides of bottle cap. Cut nose out of fun foam; draw on nostrils and glue onto center of face. Draw on a smile and glue on wiggle eyes. Glue on pin back



#### **PILLOW**

#### Material list: plastic canvas, cotton balls, bright fabric, safety pins

Cut fabric into 4" squares. Glue a cotton ball to a 1" square of plastic canvas. Glue fabric over cotton ball and wrap around. Finish bottom as you would wrap a present and insert a safety pin through the corner of the pillow.



#### PIN CUSHION

#### Material list: plastic bottle cap, cotton balls, fabric, pin backs

You need a bottle cap, small piece of fabric, and stuffing, hot glue. Place stuffing in the middle of fabric and gather ends, place hot glue inside of bottle cap and place the filled fabric in the bottle cap. Decorate as you would like and add pins and a pin back.



#### PIRATE WITH HAT

# Material list: craft foam, silver glitter, paper, marker, safety pins

Cut a 1" tan circle and a 1" black hat (see pattern section) using craft foam. Use a stock graphics to create the skull & crossbows, print on paper and glue to the hat. Decorate hat with silver glitter and glue. Draw one eye, patch and a smile on the circle. Glue the hat on the pirate face. Add a safety pin.



#### PINE CONE OWL/BIRD

#### M