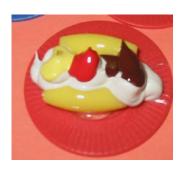

# **S.W.A.P.S.**

Special Whatchamacallits Affectionately Pinned Somewhere

☺ or ☺Share With A Pal