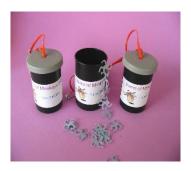

# What is the History of S.W.A.P.

The SWAPS stems from a Native American culture. "Potlatching" is the ceremonial exchange of gifts that Native Americans of Northwest Coastal tribes would do. The custom stems from the legend explaining about how the birds have colored feathers.... two Indian girls plucked feathers of a magic bird and distributed the multi-colored plumage to the colorless birds living in the forest - yellow and brown feathers for the meadowlark, red feathers for the robin, brown feathers for the wren, yellow and black feathers for the finch. After that birds always would have brightly colored feathers. Gift giving was then known as a "potlatch ceremony". Families would be summoned to the "potlatch" and the number of sticks sent with the invite was to represent the number of family members invited. The ceremony might include speeches, songs, dances, games, races, and refreshments. The host and members of his family were costumed and enacted legends about their heritage. The potlatch gifts were often elaborate and were presented at the very end of the ceremony as a token to the invited guest. The potlatch gifts were items such as carved boxes, canoes, dishes, jewelry, mats and baskets and always handmade. These ceremonies took place to commemorate births, deaths, marriages, or coming of age for members of the group.