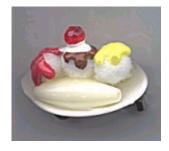

# **S.W.A.P.S.**

Special Whatchamacallits Affectionately Pinned Somewhere

☺ or ☺Share With A Pal