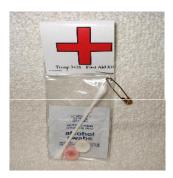

| CANDY CANE                     | 27 |
|--------------------------------|----|
| CANOE                          | 27 |
| CANTEEN                        | 28 |
| CATERPILLER                    | 28 |
| CHOCOLATE CHIP COOKIE          | 28 |
| CLOWN                          | 29 |
| COCOA PACKET                   | 29 |
| COMET DUST                     | 29 |
| COMPASS                        | 30 |
| COOLER                         | 30 |
| COTTON CANDY                   | 30 |
| COUSIN IT                      | 31 |
| COWGIRL                        | 31 |
| COWGIRL/BOY HAT                | 31 |
| CRAB (BOTTLE CAP)              | 32 |
| CRAB (SHELL)                   | 32 |
| CRAZY HAIRED GIRL              | 32 |
| CREATE A WORD GAME CANNISTER   | 33 |
| CRYSTAL BALL                   | 33 |
| CUP OF MILK                    | 33 |
| CUPCAKE                        | 34 |
| DAISY (BUTTONS)                | 34 |
| DAISY SMILE                    | 34 |
| DIME-ON PIN                    | 35 |
| DINOSAUR                       | 35 |
| DNA SAMPLES                    | 35 |
| DOODLE CLOP ONE EYED MONSTER   | 36 |
| DRAGON FLY                     | 36 |
| DREAMSICLE                     | 36 |
| DRESS UP GIRL                  | 37 |
| DRUM                           | 37 |
| DUNK BAG                       | 37 |
| EAR MUFFS                      | 38 |
| EASTER BONNET                  | 38 |
| EASTER EGGS IN A BASKET        | 38 |
| EMERGENCY MONEY                | 39 |
| EMERGENCY FIRE STARTER KIT     | 39 |
| EMERGENCY LITTER BAG           | 39 |
| FIREWOOD BUNDLE                | 40 |
| FIREWORKS                      | 40 |
| FIRST AID KIT (BAGGIE)         | 40 |
| FIRST AID KIT (CANNISTER)      | 41 |
| FISHING POLE                   | 41 |
| FLASHLIGHT                     | 41 |
| FLIP FLOPS                     | 42 |
| FLOWER BOUQUET                 | 42 |
| FLOWER BOUQUET (SPOOL VERSION) | 42 |
| FLOWER FACE (MILK CAPS)        | 43 |