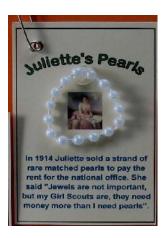

k on the plastic frame or a safety pin on the foam mount.



#### JULIETTE LOW OVAL

#### Material list: craft foam, graphics, glitter, safety pins

Use an on-line image of Juliette to print a 1" oval image. Cut a 2" oval shape out of craft foam. Glue image to the front of the foam and glue glitter in your desired pattern. Add a safety pin.



# **JULIETTES PEARLS**

#### Material list: miniature pearl strands, card stock, safety pins

We used an on-line image of Juliette to print a 1/2" square image. Glue a miniature strand of pearls around the picture. Add the saying below. Add a safety pin. "In 1914 Juliette sold a strand of rare matched pearls to pay the rent for the national office. She said "Jewels are not important, but my Girl Scouts are, they need money more than I need pearls".



# **JUMP ROPE**

# Material list: 1/4" dia. rope or cord, 9mm pony beads, safety pins

Take a 4" length of cording and feed through the eye of a safety pin. Glue a pony bead at either end. Hang from safety pin.



#### KAPER CHART

#### Material list: plastic file folders, permanent marker, miniature clothes pins, safety pins

Cut a rectangle out of a plastic file folder, then trim off the top edges. Using a permanent marker, draw in lines and different duties for outdoor kapers. Then write "names" on mini clothespins and glued them on the chart. Punch a hole in the top and hang from a safety pin. (this can be made larger for functionality)



#### **KITE**

#### Material list: craft foam, craft picks, ribbon, safety pins

Cut 1-1/2" kite (see pattern page). Glue curling ribbon to back a