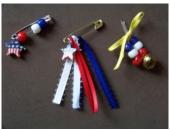

| CANDY CANE                     | 27 |
|--------------------------------|----|
| CANOE                          | 27 |
| CANTEEN                        | 28 |
| CATERPILLER                    | 28 |
| CHOCOLATE CHIP COOKIE          | 28 |
| CLOWN                          | 29 |
| COCOA PACKET                   | 29 |
| COMET DUST                     | 29 |
| COMPASS                        | 30 |
| COOLER                         | 30 |
| COTTON CANDY                   | 30 |
| COUSIN IT                      | 31 |
| COWGIRL                        | 31 |
| COWGIRL/BOY HAT                | 31 |
| CRAB (BOTTLE CAP)              | 32 |
| CRAB (SHELL)                   | 32 |
| CRAZY HAIRED GIRL              | 32 |
| CREATE A WORD GAME CANNISTER   | 33 |
| CRYSTAL BALL                   | 33 |
| CUP OF MILK                    | 33 |
| CUPCAKE                        | 34 |
| DAISY (BUTTONS)                | 34 |
| DAISY SMILE                    | 34 |
| DIME-ON PIN                    | 35 |
| DINOSAUR                       | 35 |
| DNA SAMPLES                    | 35 |
| DOODLE CLOP ONE EYED MONSTER   | 36 |
| DRAGON FLY                     | 36 |
| DREAMSICLE                     | 36 |
| DRESS UP GIRL                  | 37 |
| DRUM                           | 37 |
| DUNK BAG                       | 37 |
| EAR MUFFS                      | 38 |
| EASTER BONNET                  | 38 |
| EASTER EGGS IN A BASKET        | 38 |
| EMERGENCY MONEY                | 39 |
| EMERGENCY FIRE STARTER KIT     | 39 |
| EMERGENCY LITTER BAG           | 39 |
| FIREWOOD BUNDLE                | 40 |
| FIREWORKS                      | 40 |
| FIRST AID KIT (BAGGIE)         | 40 |
| FIRST AID KIT (CANNISTER)      | 41 |
| FISHING POLE                   | 41 |
| FLASHLIGHT                     | 41 |
| FLIP FLOPS                     | 42 |
| FLOWER BOUQUET                 | 42 |
| FLOWER BOUQUET (SPOOL VERSION) | 42 |
| FLOWER FACE (MILK CAPS)        | 43 |