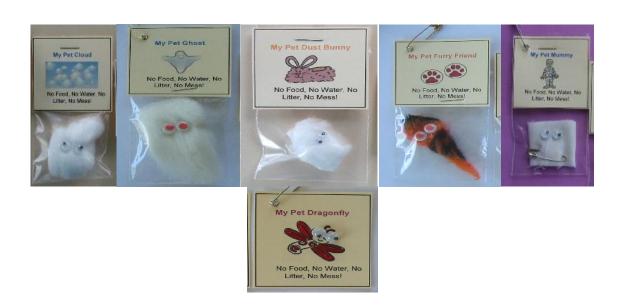

| CANDY CANE                     | 27 |
|--------------------------------|----|
| CANOE                          | 27 |
| CANTEEN                        | 28 |
| CATERPILLER                    | 28 |
| CHOCOLATE CHIP COOKIE          | 28 |
| CLOWN                          | 29 |
| COCOA PACKET                   | 29 |
| COMET DUST                     | 29 |
| COMPASS                        | 30 |
| COOLER                         | 30 |
| COTTON CANDY                   | 30 |
| COUSIN IT                      | 31 |
| COWGIRL                        | 31 |
| COWGIRL/BOY HAT                | 31 |
| CRAB (BOTTLE CAP)              | 32 |
| CRAB (SHELL)                   | 32 |
| CRAZY HAIRED GIRL              | 32 |
| CREATE A WORD GAME CANNISTER   | 33 |
| CRYSTAL BALL                   | 33 |
| CUP OF MILK                    | 33 |
| CUPCAKE                        | 34 |
| DAISY (BUTTONS)                | 34 |
| DAISY SMILE                    | 34 |
| DIME-ON PIN                    | 35 |
| DINOSAUR                       | 35 |
| DNA SAMPLES                    | 35 |
| DOODLE CLOP ONE EYED MONSTER   | 36 |
| DRAGON FLY                     | 36 |
| DREAMSICLE                     | 36 |
| DRESS UP GIRL                  | 37 |
| DRUM                           | 37 |
| DUNK BAG                       | 37 |
| EAR MUFFS                      | 38 |
| EASTER BONNET                  | 38 |
| EASTER EGGS IN A BASKET        | 38 |
| EMERGENCY MONEY                | 39 |
| EMERGENCY FIRE STARTER KIT     | 39 |
| EMERGENCY LITTER BAG           | 39 |
| FIREWOOD BUNDLE                | 40 |
| FIREWORKS                      | 40 |
| FIRST AID KIT (BAGGIE)         | 40 |
| FIRST AID KIT (CANNISTER)      | 41 |
| FISHING POLE                   | 41 |
| FLASHLIGHT                     | 41 |
| FLIP FLOPS                     | 42 |
| FLOWER BOUQUET                 | 42 |
| FLOWER BOUQUET (SPOOL VERSION) | 42 |
| FLOWER FACE (MILK CAPS)        | 43 |