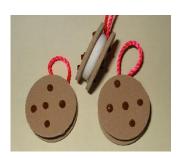

#### **ICE CREAM SANDWICH**

#### Material list: craft foam, model magic, pin backs

Cut two 1" circles from brown foam sheets using scalloped scissors. Punch a couple of holes in each. Use a small ball of white Crayola Model Magic (dries spongy) and press between two foam circles. Add a dab of tacky glue to hold top and bottom. Attach pin back and paint design on top of cookie.



#### ICE CREAM SANDWICH VERSION 2

#### Material list: craft foam, string, caulk, fabric paint, safety pins.

Place 1" dollops of caulk on wax paper to dry (will take several days). In the meantime, cut 1" tan circles of craft foam and add drops of brown fabric paint for chocolate chips, let dry. Make hangers using string and glue to caulk.

Glue the caulk to a top and a bottom cookie and add a safety pin.



# ICE CREAM SANDWICH VERSION 3

#### Material list: craft foam, string, caulk, pen or pencil, safety pins.

Place 1" oblong dollops of caulk on wax paper to dry (will take several days). In the meantime, cut 1" brown oblong squares of brown craft foam and add use a pen or pencil to push little air holes across the surface and make line across the center. Make hangers using string and glue to caulk. Glue the caulk to a top and a bottom cookie and add a safety pin.



#### ICE CREAM SUNDAE

# Material list: plastic bottle caps, caulk, (or cotton ball) brown and white puff paint, red pony bead pin backs

Fill bottle cap about 3/4" full with caulk while making a ice cream ball shape.(cotton ball is a quicker version) Practice on a napkin first. Let dry for several days. Drizzle brown paint a