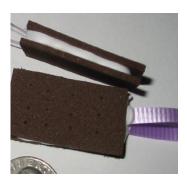

fabric paint, safety pins.

Place 1" dollops of caulk on wax paper to dry (will take several days). In the meantime, cut 1" tan circles of craft foam and add drops of brown fabric paint for chocolate chips, let dry. Make hangers using string and glue to caulk.

Glue the caulk to a top and a bottom cookie and add a safety pin.



# ICE CREAM SANDWICH VERSION 3

#### Material list: craft foam, string, caulk, pen or pencil, safety pins.

Place 1" oblong dollops of caulk on wax paper to dry (will take several days). In the meantime, cut 1" brown oblong squares of brown craft foam and add use a pen or pencil to push little air holes across the surface and make line across the center. Make hangers using string and glue to caulk. Glue the caulk to a top and a bottom cookie and add a safety pin.



#### ICE CREAM SUNDAE

# Material list: plastic bottle caps, caulk, (or cotton ball) brown and white puff paint, red pony bead pin backs

Fill bottle cap about 3/4" full with caulk while making a ice cream ball shape.(cotton ball is a quicker version) Practice on a napkin first. Let dry for several days. Drizzle brown paint and let dry several more days. Glue a pin back to the bottom of the cap (can add a red seed bead to make a cherry)



# **ICE SKATES**

#### Material list: plastic canvas, yarn, paper clips, safety pins

Cut broad "L" shapes out of plastic canvas. Whip stitch edges with yarn around the skate. Add paper clips to bottom for blades, whip stitching around canvas and paper clip edge to hold. Attach safety pin for hanging. These make a great gift at Christmas



#### **JACK