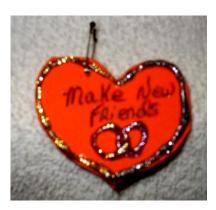

#### **BEAUTIFUL BUGS**

Material list: wood or foam butterfly or flying bug shapes, cardstock, safety pins

Make a card with the poem below. Glue butterfly shape to card and add a safety pin. "Flutter, Flutter, Flutter, Flutterby...... Flying high in the big blue sky. Hold them gently, let them fly. Beautiful creatures of the sky."