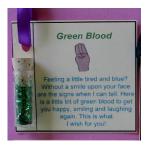

ompletely. Add a string hanger and replace lid. Add a label with the words "Girl Scout Green Blood" Add a safety pin. (for a variation you could do Vampire Red Blood... or Monster Blue Blood...



# **GREEN BLOOD VERSION 2 (GIRL SCOUTS)**

#### Material list: 1-1/2 craft bottles, green glitter, card stock, ribbon, safety pins

We used a stock graphic for the Girl Scout Sign and added the poem below. Put 1/4" tsp. of green glitter in the small craft bottle and glue to the card. Add a safety pin. "Feeling a little tired and blue? Without a smile upon your face are the signs when I can tell. Here is a little bit of green blood to get you happy, smiling and laughing again. This is what I wish for you!" Alternate: Use a zip loc bag with green glitter in place of bottle and staple to the card.



#### **GREEN EGGS AND HAM**

#### Material list: metal caps, green and white paint, green and black pipe cleaner, safety pins

Paint the bottom and top of a metal bottle cap using black paint. Let dry. Paint small white circle inside of the cap (this will be your eggs). Let dry. Place a little drop of green paint inside the white circle (this will be your yolk). Let dry. Roll up a 1" length of pipe cleaner and glue inside the cap (this will be your ham). Bend 3" black pipe cleaner in half and twist together. Fashion a handle and hot glue the bottom of the cap. Insert safety pin through handle.



# **GRILL**

# Material list: bottle caps, plastic canvas, paint, pin backs

Paint a plastic soda bottle cap black. Glue on a 1" square of clear plastic canvas. Glue on pin back. Optionalglue a