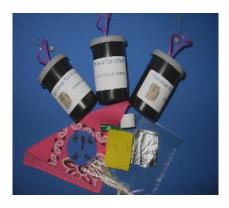

a safety pin.



#### STRAWBERRY SHORTCAKE

# Material list: bingo chips, lite yellow sponge, red fabric paint, pony beads, pin backs

Glue a 1/2" square of yellow sponge to the bingo chip. Drizzle red fabric paint or red hot glue over the top and add 2each 9mm red pony beads. Let dry completely. Glue a pin back on the bottom.



#### SURVIVOR KIT IN A CANISTER

<u>Material list: film canisters, plastic gimp, card stock, paper or adhesive labels, safety pins add personal safety items</u>

Punch a small hole in the film canister lid and feed 2 ends of gimp through while leaving a loop at the top. Tie off with a knot. Place bandana, foam compass, string, felt blanket, aluminum sheet, plastic sheet inside canister and replace lid. Label as Survivor Kit and add a safety pin through the loop.



# **SWEETEST CARD DECK**

#### Material list: cardstock, miniature playing cards, safety pins.

Use a stock graphics for the butterfly and add the saying below. Add a miniature playing card with ice cream dishes on the face. Add a safety pin. ''Chocolate Kisses and Ice Cream Wishes! Ice Cream is YUMMY in every way, and adds to your SWEETNESS every day!''



# **TACO**

#### Material list: craft foam (yellow, brown, green, red,) safety pins

Cut 3" circles out of tan craft foam. Cut craft foam in thin strips: yellow (cheese), brown (beef), and green (lettuce). Cut red foam into squares (tomato). Fold circle in half and glue all ingredients inside. Hold together while it dries. Add a safety pin.



#### TALKING STICK

#### Material list: 3" craft sticks, yarn, 9mm pony beads, pin backs, ma