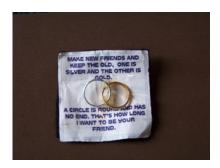

Birthday Party favor



#### MAKE NEW FRIENDS CARD

#### Material list: glitter paint or hot glue, card stock, safety pins

We preprinted 2 overlapping circles on card stock and added the Make New Friends song below. Trace the circles with gold and silver glitter paint or glue. Add a safety pin. 'Make new friends but keep the old, one is SILVER and the other is GOLD''



#### MAKE NEW FRIENDS CARD VERSION 2

#### Material list: gold and silver fake wedding rings or hot glue, card stock, safety pins

We glued one silver and one gold ring over lapping on card stock and added the Make New Friends song below. Add a safety pin. ''Make new friends but keep the old, one is SILVER and the other is GOLD''... To make it more stable you can glue to cardstock to a piece of felt then add your pin...



#### MAKE NEW FRIENDS HEART

#### Material list: craft foam, glitter paint or glue, safety pins

Cut a heart shape out of fun foam. Use silver and gold glitter paint and make overlapping circles (2). Use glitter pin to write "Make New Friends". Draw a silver and gold border using glitter paint. Attach a safety pin



#### **MARACA**

#### Material list: film canisters, electrical tape, craft sticks, pin backs

Cut a straight line in the lid of a film canister (you can also use old medicine bottles) and insert a craft stick. Add a dab of glue inside the lid to keep the stick in place. Wrap assorted electrical tape around the film canister. Add a few beans and glue the lid back on the canister. Add a pin back.



# MARSHMALLOW ON A FORK

#### Material list: mini foam marshmallow shapes, bo