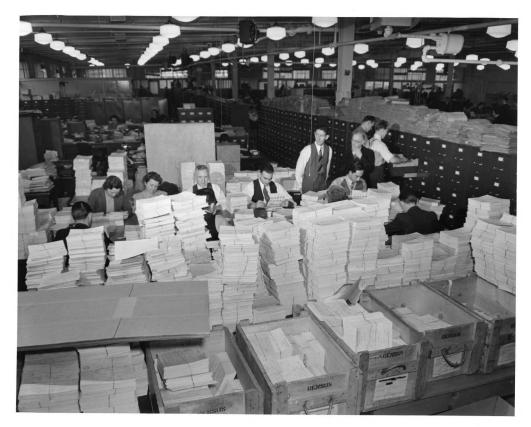

"US officials Process Alien Registration documents." June-November, 1940 U.S. Citizenship and Immigration Services History Office & Library

After Germany invaded and annexed Austria and Czechoslovakia in 1938 and 1939, hundreds of thousands of people, mostly Jews, applied to immigrate to the United States. U.S. immigration visas were difficult to obtain due to America's national security concerns, the difficulty refugees had in securing American financial sponsors, and the finite number of visas and travel options.