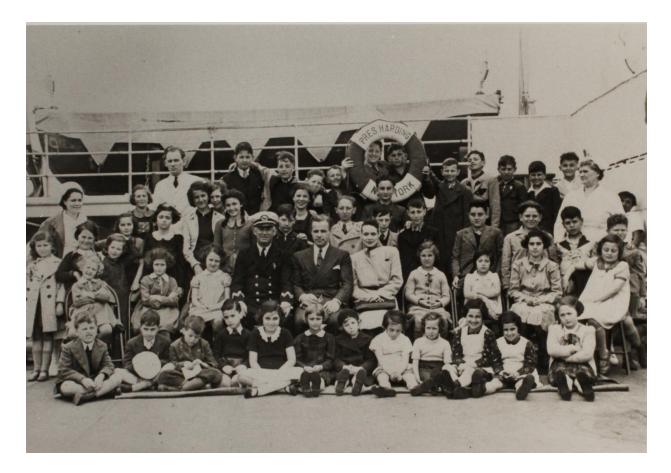

"Gilbert and Eleanor Kraus (center) pose with the fifty Austrian children they are bringing to the United States." June 1939 United States Holocaust Memorial Museum Collection, gift of Steven Pressman