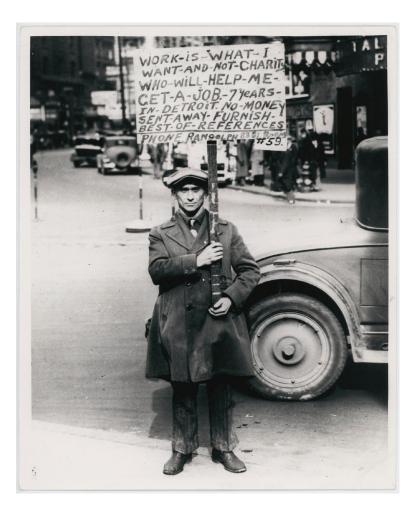

"Unemployed man with sign asking for work in Detroit, Michigan." 1932 Deliverable: Franklin D. Roosevelt Presidential Library & Museum; Copyright: Walter P. Reuther Library, Archives of Labor and Urban Affairs, Wayne State University

As Americans read press reports about the Nazi persecution of Jews in Germany, the United States had been suffering the effects of the Great Depression for nearly four years. Some 25 percent of workers were unemployed in 1933. To stimulate recovery, the new U.S. President, Franklin Delano Roosevelt, promised the country a "New Deal," immediately embarking upon an ambitious agenda to repair the U.S. economy. Although there were public anti-Nazi protests and rallies in spring 1933, most Americans focused on serious domestic problems in the United States rather than on the persecution of a minority group thousands of miles away.