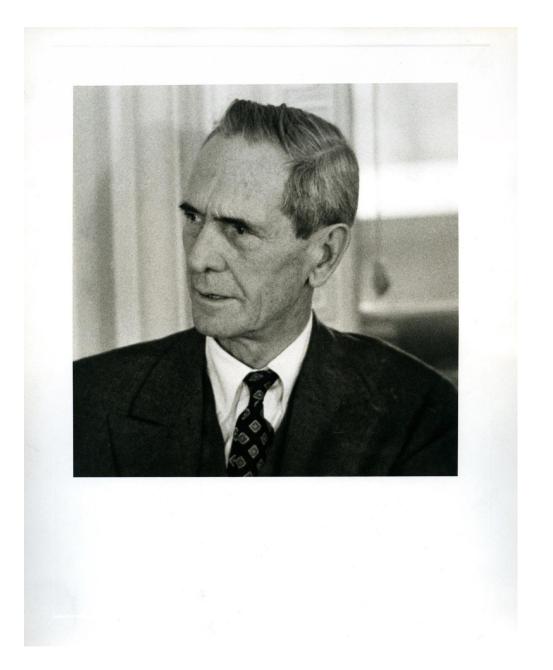

"Breckinridge Long" 1942 Box 222, Breckinridge Long Papers, Manuscript Division, Library of Congress, Washington, D.C.

During the 1930s and 1940s, the U.S. State Department tolerated nativist, xenophobic, and often antisemitic attitudes and actions. Although some State Department diplomats and officials aided Jewish refugees, Assistant Secretary of State Breckinridge Long was often accused of being personally antisemitic and unsympathetic to European refugees, especially Jews. Under his supervision, the Visa Division cited national security concerns when placing new restrictions on immigration, even though it was clear that Jewish refugees in Europe were in serious danger.