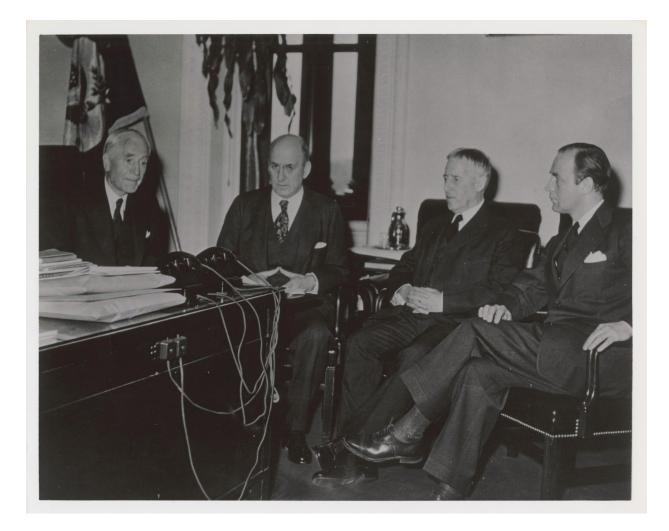

"Third meetings of the Board of Directors of the War Refugee Board in the office of Secretary of State Cordell Hull. Pictured from left to right are: Cordell Hull, Henry Morgenthau, Henry L. Stimson, and John Pehle, Executive Director" March 21, 1944 United States Holocaust Memorial Museum, courtesy of Franklin D. Roosevelt Library

On January 22, 1944, President Franklin D. Roosevelt issued Executive Order 9417, establishing the War Refugee Board, and tasking it with the "immediate rescue and relief of the Jews of Europe and other victims of enemy persecution." The Board, which operated between January 1944 and September 1945, was staffed mainly by Treasury Department employees and headed by the secretaries of State, War, and Treasury. It streamlined the work of private relief agencies, helping them send money and resources into neutral and enemy territory. They also placed American representatives in neutral nations to supervise projects and pressure these countries to welcome refugees. The War Refugee Board was the first and only official American response to the crimes we now call the Holocaust.