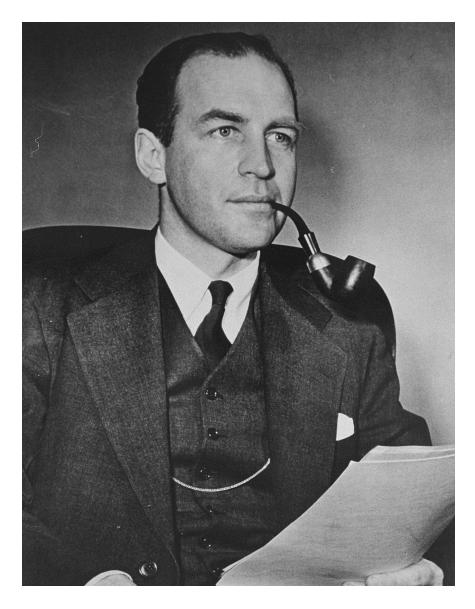

"John Pehle, executive director of the War Refugee Board" March 21, 1944 Franklin D. Roosevelt Presidential Library and Museum, Hyde Park, NY

On January 22, 1944, President Franklin D. Roosevelt issued Executive Order 9417, establishing the War Refugee Board, and tasking it with the "immediate rescue and relief of the Jews of Europe and other victims of enemy persecution." The Board, which operated between January 1944 and September 1945, was staffed mainly by Treasury Department employees and headed by the secretaries of State, War, and Treasury. It streamlined the work of private relief agencies, helping them send money and resources into neutral and enemy territory. They also placed American representatives in neutral nations to supervise projects and pressure these countries to welcome refugees. The War Refugee Board was the first and only official American response to the crimes we now call the Holocaust.