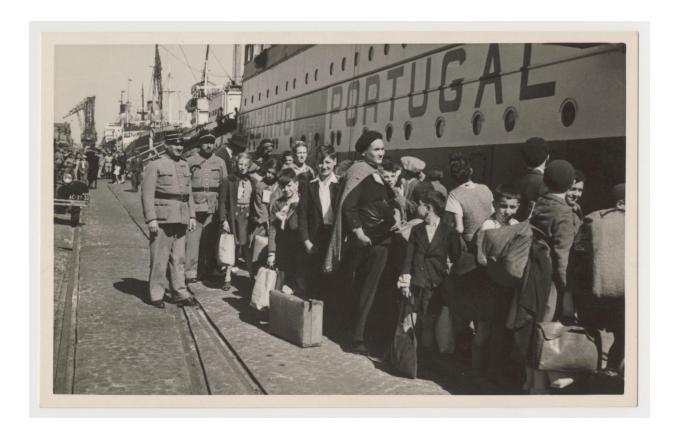

"Jewish refugee children wait to board SS Mouzinho in Lisbon." August 20, 1941 United States Holocaust Memorial Museum, gift of Milton Koch

As applicants sought U.S. immigration visas, private American relief agencies formed networks of rescue to aid as many refugees as possible. They helped refugees navigate the U.S. immigration system, explained the required paperwork, located potential financial sponsors, purchased ship tickets, and, for those fortunate enough to enter the United States, assisted with Americanization, employment, and housing.