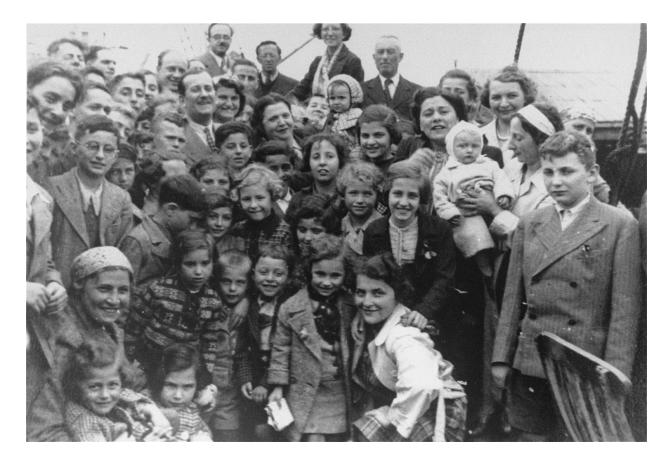

"Gilbert and Eleanor Kraus (center) pose with the fifty Austrian children they are bringing to the United States." June 1939 United States Holocaust Memorial Museum Collection, gift of Steven Pressman