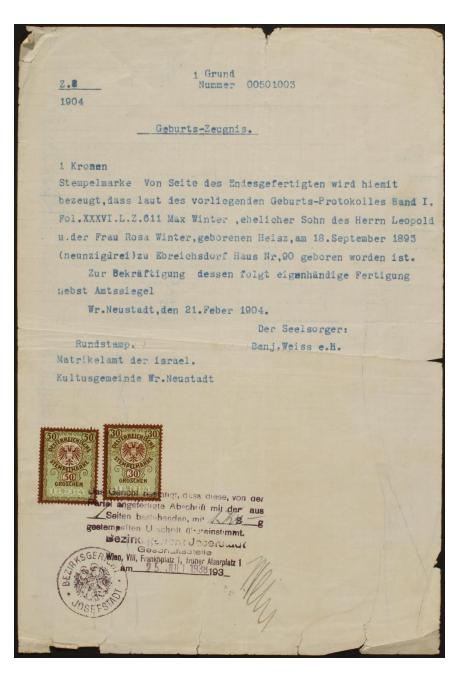

"Visa application from Alice Stern." February 1940 United States Holocaust Memorial Museum Collection, gift of Harold H. Stern

"Birth certificate for Max Winter." February 21, 1904 United States Holocaust Memorial Museum Collection, gift of Stephen Winter