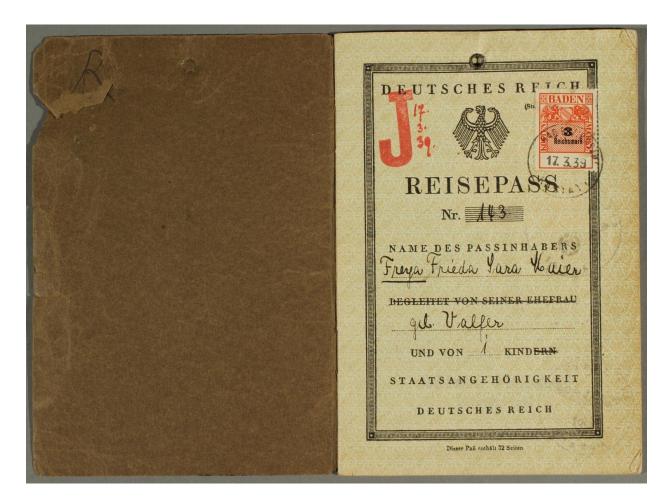

"Quota visa number for Elsa." January 27, 1939 United States Holocaust Memorial Museum Collection, gift of Ruth D. Barzilay and Evelyn Hill

"Passport for Freya Frieda Maier." March 17, 1939 United States Holocaust Memorial Museum Collection, gift of sonja Geismar and Lynn J. Maier