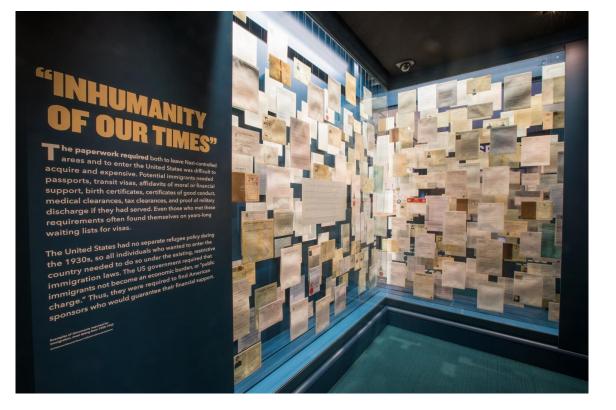

Entrance of "Americans and the Holocaust" special exhibition (2018-2021)

This exhibition is a portrait of American society that shows how the Depression, isolationism, xenophobia, racism, and antisemitism shaped responses to Nazism and the Holocaust. It reveals how much information was available to Americans at the time and asks why rescuing Jews did not become a priority, except for a few individuals who took the risk to help.

Entrance to "Americans and the Holocaust" (2018-2021)

This exhibition is a portrait of American society that shows how the Depression, isolationism, xenophobia, racism, and antisemitism shaped responses to Nazism and the Holocaust. It reveals how much information was available to Americans at the time and asks why rescuing Jews did not become a priority, except for a few individuals who took the risk to help.