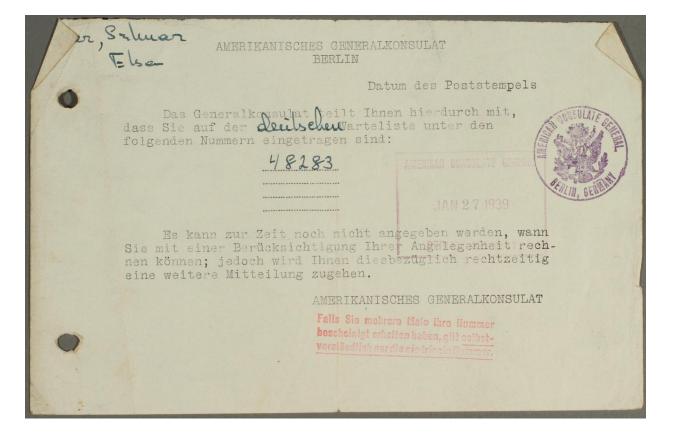

"Quota visa number for Elsa." January 27, 1939 United States Holocaust Memorial Museum Collection, gift of Ruth D. Barzilay and Evelyn Hill

"Passport for Freya Frieda Maier." March 17, 1939 United States Holocaust Memorial Museum Collection, gift of sonja Geismar and Lynn J. Maier