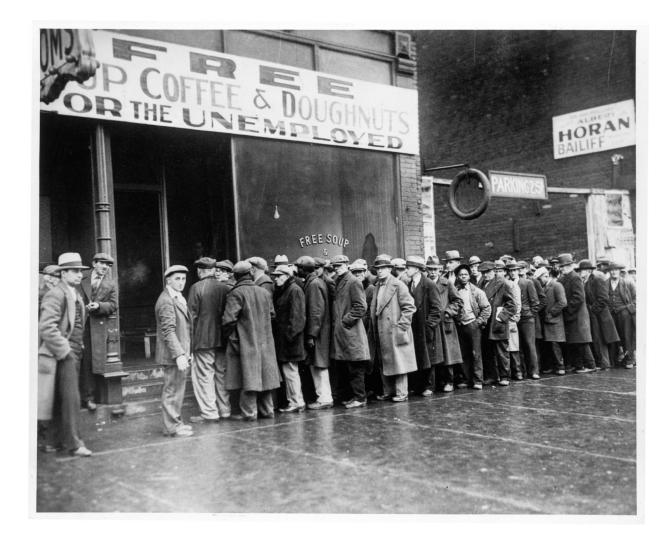

"Unemployed men queued outside a depression soup kitchen opened in Chicago by mobster Al Capone." February 1931 National Archives at College Park - Still Pictures

As Americans read press reports about the Nazi persecution of Jews in Germany, the United States had been suffering the effects of the Great Depression for nearly four years. Some 25 percent of workers were unemployed in 1933. To stimulate recovery, the new U.S. President, Franklin Delano Roosevelt, promised the country a "New Deal," immediately embarking upon an ambitious agenda to repair the U.S. economy. Although there were public anti-Nazi protests and rallies in spring 1933, most Americans focused on serious domestic problems in the United States rather than on the persecution of a minority group thousands of miles away.

As Americans read press reports about the Nazi persecution of Jews in Germany, the United States had been suffering the effects of the Great Depression for nearly four years. Some 25 percent of workers were unemployed in 1933. To stimulate recovery, the new U.S. President, Franklin Delano Roosevelt, promised the country a "New Deal," immediately embarking upon an ambitious agenda to repair the U.S. economy. Although there were public anti-Nazi protests and rallies in spring 1933, most Americans focused on serious domestic problems in the United States rather than on the persecution of a minority group thousands of miles away.