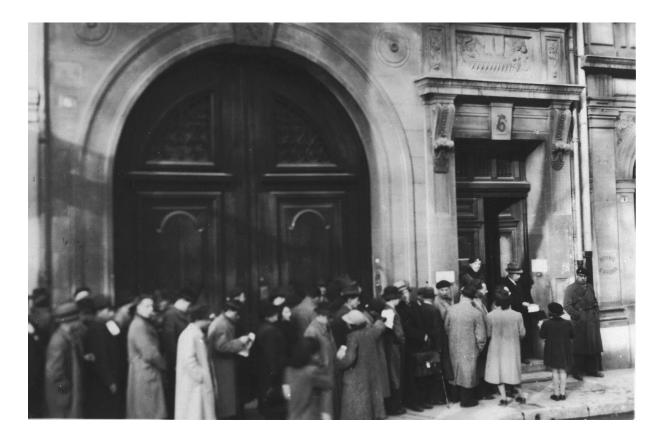

Credit: U.S. Holocaust Memorial Museum

"Refugees outside of US consulate in Marseilles." September-November, 1941 Courtesy of Eric Saul

After Germany invaded and annexed Austria and Czechoslovakia in 1938 and 1939, hundreds of thousands of people, mostly Jews, applied to immigrate to the United States. U.S. immigration visas were difficult to obtain due to America's national security concerns, the difficulty refugees had in securing American financial sponsors, and the finite number of visas and travel options.