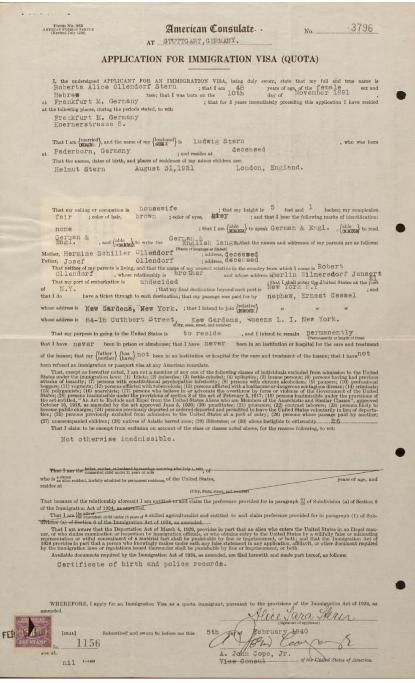

"Visa application from Alice Stern." February 1940 United States Holocaust Memorial Museum Collection, gift of Harold H. Stern

"Birth certificate for Max Winter." February 21, 1904 United States Holocaust Memorial Museum Collection, gift of Stephen Winter