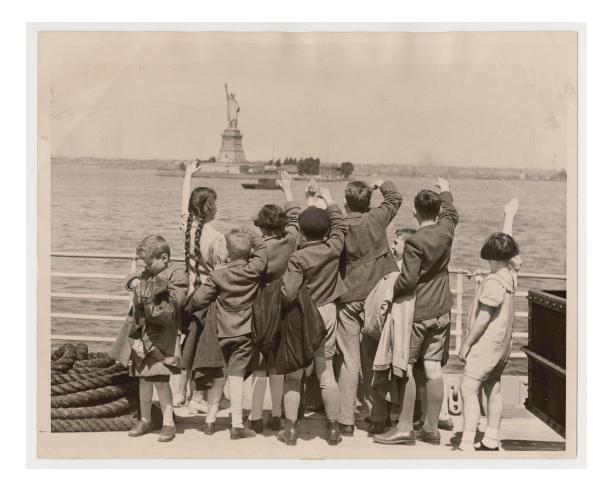

"Children looking at Statue of Liberty." June 4, 1939 United States Holocaust Memorial Museum Collection, gift of Julius Wald

As applicants sought U.S. immigration visas, private American relief agencies formed networks of rescue to aid as many refugees as possible. They helped refugees navigate the U.S. immigration system, explained the required paperwork, located potential financial sponsors, purchased ship tickets, and, for those fortunate enough to enter the United States, assisted with Americanization, employment, and housing.

As applicants sought U.S. immigration visas, private American relief agencies formed networks of rescue to aid as many refugees as possible. They helped refugees navigate the U.S. immigration system, explained the required paperwork, located potential financial sponsors, purchased ship tickets, and, for those fortunate enough to enter the United States, assisted with Americanization, employment, and housing.