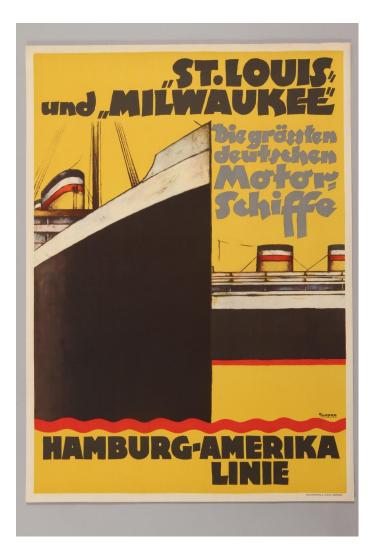

"Advertising poster designed by Ottomar Anton for the Hamburg-Amerika shipping line, featuring its flagship, the MS St. Louis" 1935 United States Holocaust Memorial Museum, courtesy of Galerie Prospect

On May 13, 1939, the German transatlantic liner St. Louis sailed from Hamburg, Germany, for Havana, Cuba, carrying 937 passengers, the majority of whom were Jewish. When the St. Louis arrived in Havana, the passengers learned that the landing certificates they had purchased were invalid. After Cuba refused to allow the passengers to land and the United States (and other Western Hemisphere nations) did not offer to take the passengers, the ship returned to Europe. The American Jewish Joint Distribution Committee worked with the State Department, ultimately persuading four countries—Great Britain, France, the Netherlands, and Belgium—to admit the passengers.