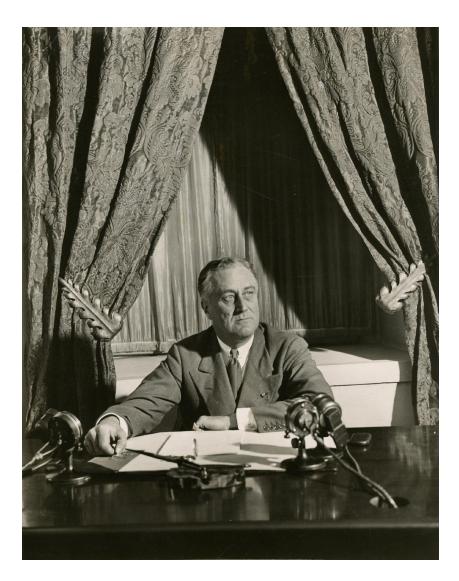

Credit: U.S. Holocaust Memorial Museum

"FDR broadcasts his first fireside chat." March 12, 1933 Courtesy of Franklin D. Roosevelt Presidential Library & Museum

President Franklin D. Roosevelt took significant yet limited action in response to the persecution of German Jews, the refugee crisis in the 1930s, and the "Final Solution," the Nazi campaign of mass murder. Roosevelt prioritized economic recovery from the Great Depression and victory in World War II above humanitarian crises overseas.