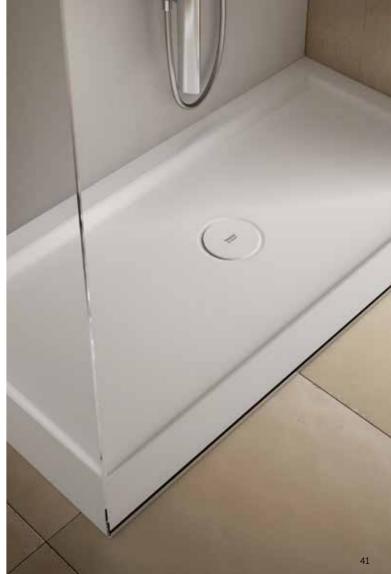

# BALANCING SHAPES.

Shower trays and bathtubs, wash basins and sanitary fixtures, affording endless configuration versions and equipment possibilities, from the simplest to the most refined, for a project where each individual design retains a constant balance of all the elements.

#### SHOWER TRAYS

Available either flush with the floor or above it, it also comes with the SpeedOut drain, which guarantees high flow rates.