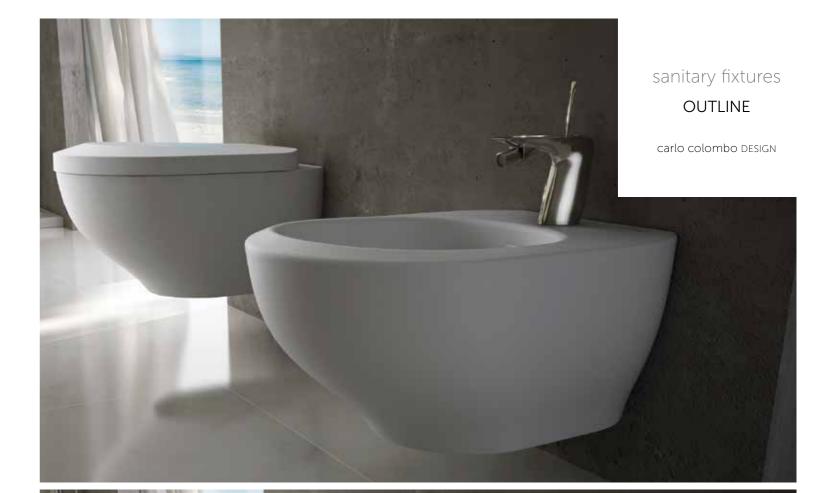

#### SANITARY FIXTURES

The sanitary fixtures, with their light and dynamic equilibriums, feature all the charm of Outline's design. They are available in both the glossy and matt versions for a matt finish that matches all the other Duralight<sup>®</sup> fixtures in the collection.

Back-to-wall Toilet and Bidet: 53x39x42 cm

Wall-mounted Toilet and Bidet: 53x39x30 cm

36 from 100x70 to 200x100 cm

**PAPER** 

giovanna talocci DESIGN