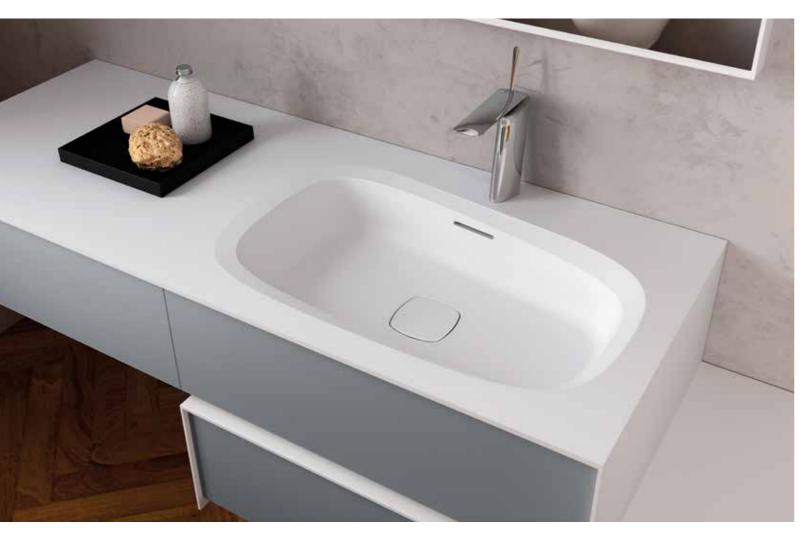

#### WASH BASINS

The squared shapes of the exterior of the basin soften towards the inside, which is embellished by a drain that runs along the entire base of the basin. Made of Duralight<sup>®</sup>, the wash basin is enhanced by a Vanity Shelf which can be used as a practical extra surface to store soap and toiletries.

# THE OVERALL EFFECT: PURE ELEGANCE.

The result of an innovative project by Matteo Nunziati, Suit draws its inspiration from the great tradition of Italian design and is devised to offer elegant, flexible and trendy solutions. The collection includes wash basins and shower trays which are perfect for any bathroom décor because they are made entirely of Duralight<sup>®</sup>. Suit also features a vanity cabinet featuring edges cut at a 45° angle, to emphasise and enhance the appeal of the wash basins in the collection, along with a mirror, which is available in various sizes.