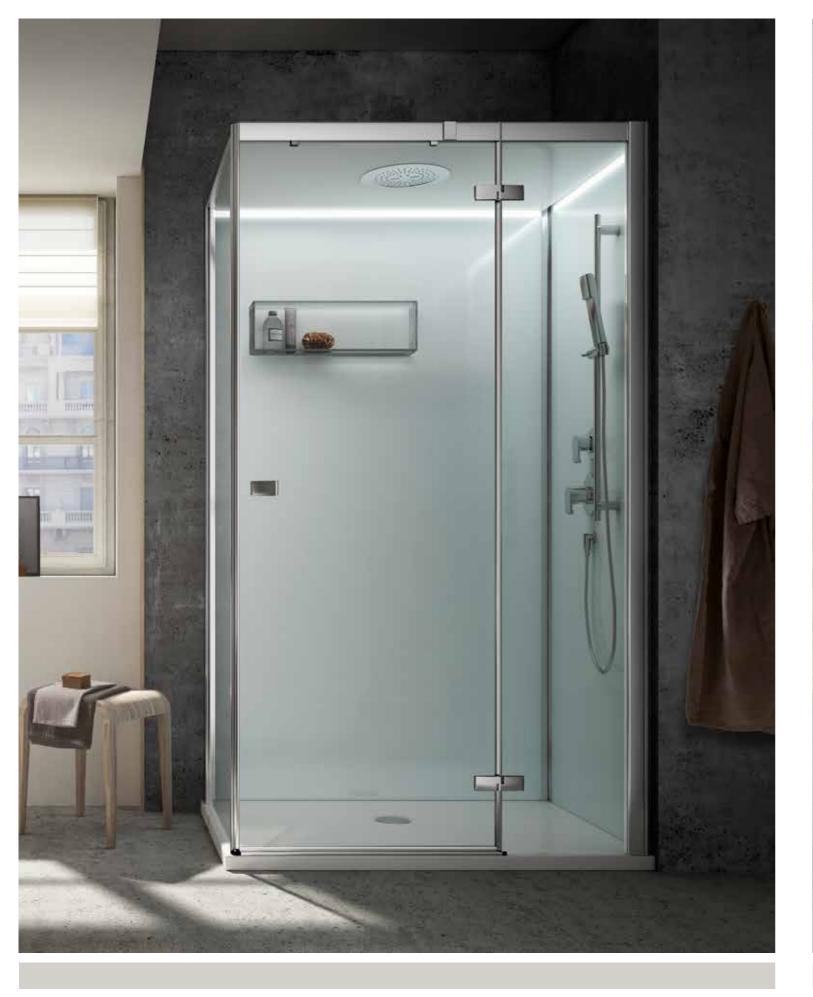

# products / showers RELOADED

cromoexperience

Reloaded is Teuco's new shower enclosure, which is available both with standard taps or teamed with the shower panel featuring a built-in Turkish bath. Complete with acrylic shower tray, the shower wall panels are covered either in extra clear white or powder blue glass.

It incorporates perimeter mood lighting and the Bluetooth system.