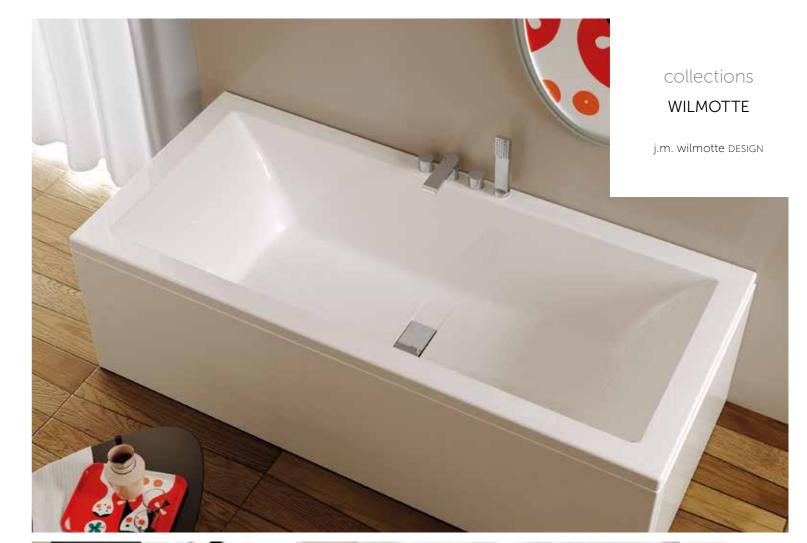

#### BATHTUBS

The Wilmotte bathtub stands out for its pureness and elegant details, which incorporate the new Hydroline whirlpool system perfectly.

160x70 cm / 170x70 cm / 170x75 cm 180x80 cm / 190x90 cm

The clean-cut and geometrical outline of Wilmotte is completed to perfection with the new Hydroline whirlpool.