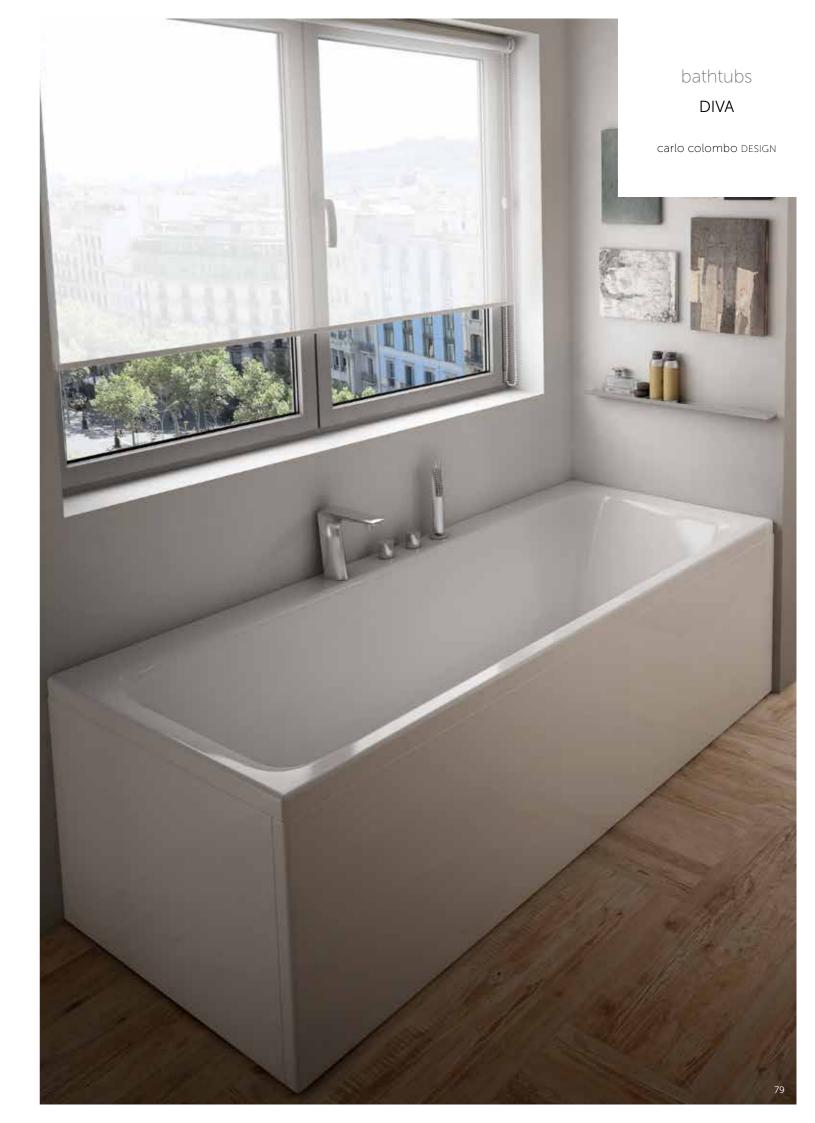

#### BATHTUBS

The Wilmotte bathtub stands out for its pureness and elegant details, which incorporate the new Hydroline whirlpool system perfectly.

160x70 cm / 170x70 cm / 170x75 cm 180x80 cm / 190x90 cm

#### products / bathtubs WILMOTTE

The star of a collection offering endless configuration possibilities and optionals, the Wilmotte bathtub stands out for its pureness and elegance. The chromed plaque - the distinguishing trait of the entire collection - makes for immediate recognition.

The clean-cut and geometrical outline of Wilmotte is completed to perfection with the new Hydroline whirlpool.

#### CHOOSE THE MOST SUITABLE DIMENSIONS FOR YOUR SETTING

| CODE                                  | СМ                                      |
|---------------------------------------|-----------------------------------------|
| 560<br>561<br>562<br>BATHTUE<br>56 CM | 160x70<br>170x70<br>170x75<br>SS HEIGHT |
| 563<br>BATHTUE<br>58 CM               | 180x80<br>BS HEIGHT                     |
| 564<br>BATHTUE                        | 190x90<br>8S HEIGHT                     |