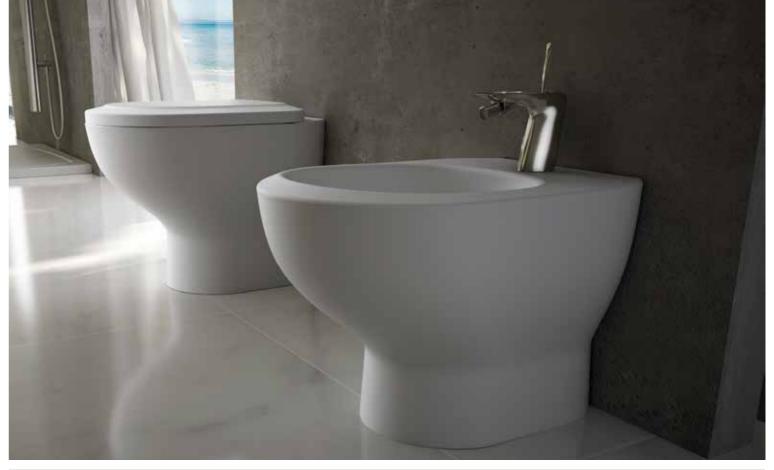

#### SANITARY FIXTURES

The sanitary fixtures, with their light and dynamic equilibriums, feature all the charm of Outline's design. They are available in both the glossy and matt versions for a matt finish that matches all the other Duralight<sup>®</sup> fixtures in the collection.

Back-to-wall Toilet and Bidet: 53x39x42 cm

Wall-mounted Toilet and Bidet: 53x39x30 cm

36 from 100x70 to 200x100 cm

**PAPER** 

giovanna talocci DESIGN