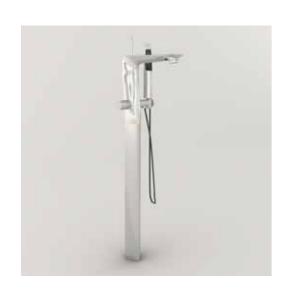

Pictured: single-lever built-in wall recessed bath tap set with hand shower.

NEW Floor-standing taps for stand-alone bathtub.

#### BATHTUB

rim-mounted 4 hole bath tap set with hand shower

#### BATHTUB

built-in single-lever wall-mounted bath tap set with hand shower