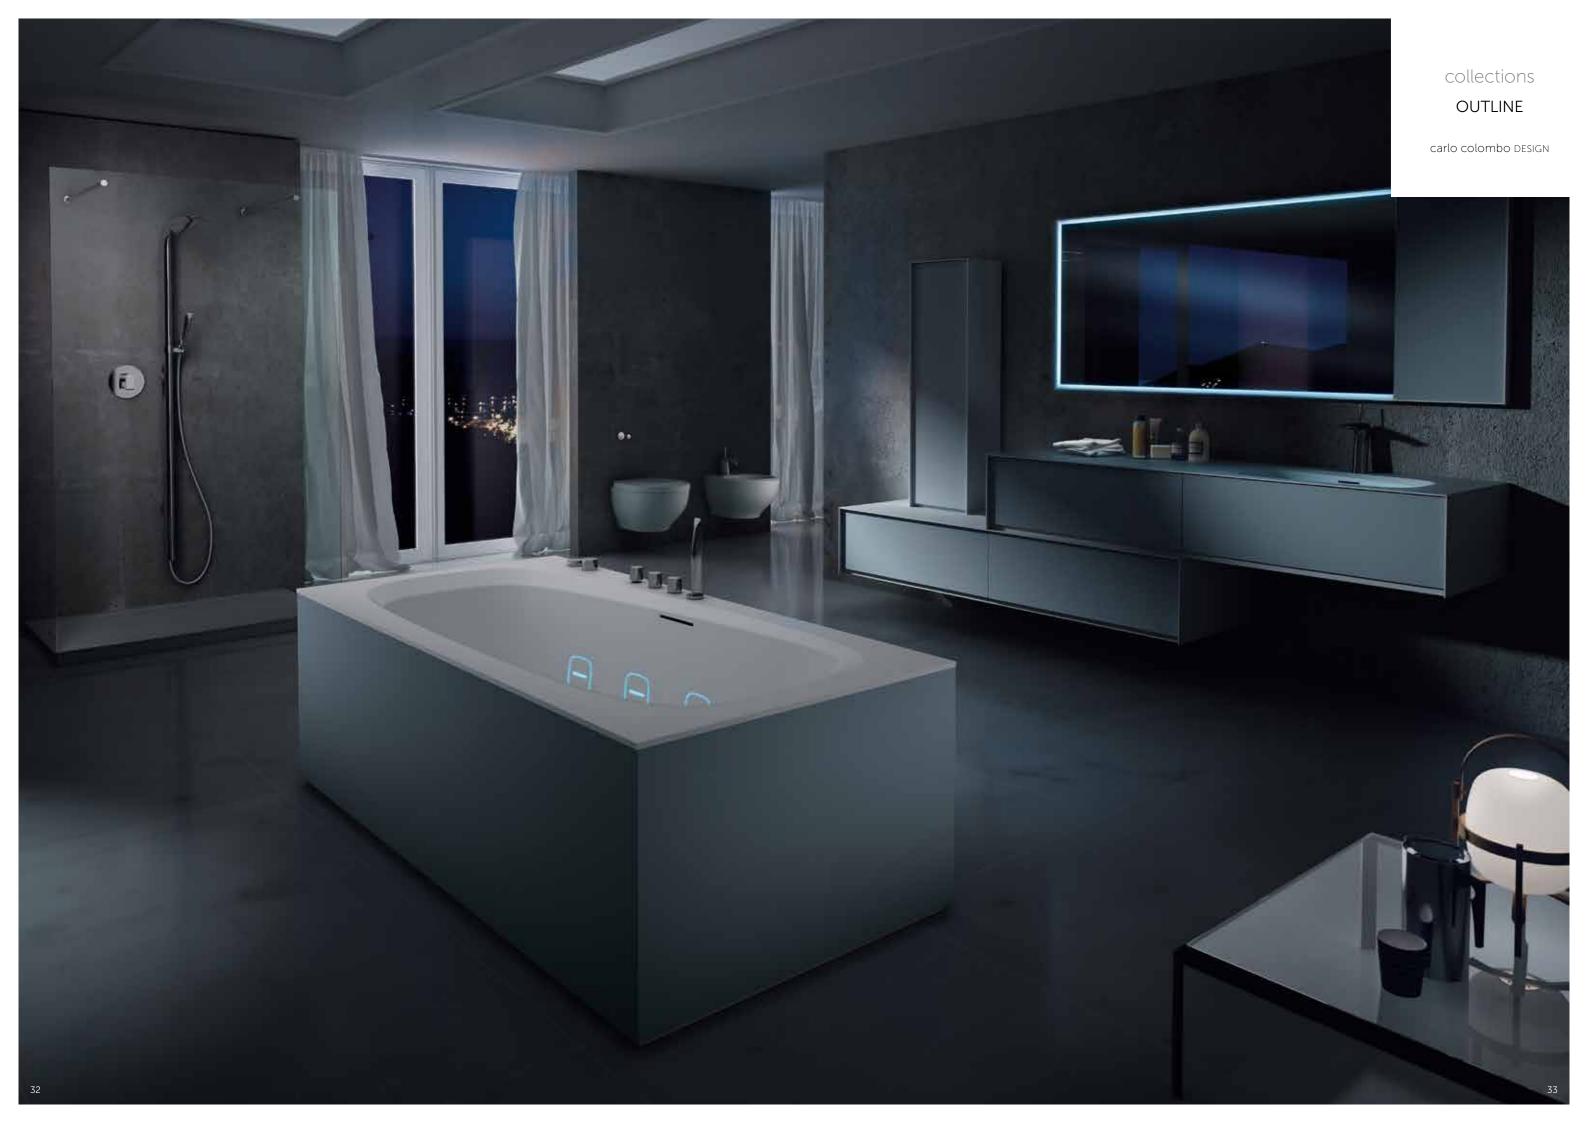

# THE CHARM OF IRREGULARITY

The light and dynamic balances which distinguish the collection designed by Carlo Colombo renovate the styling of the bathroom with a surprising new design. The rectangular bathtub, made entirely of Duralight<sup>®</sup>, affords unique sensations thanks to Hydroline, the first ever invisible whirlpool. Its minimalist and elegant backlit slits also afford a relaxing coloured effect.

#### BATHTUBS

Available in a generous six different sizes and in over thirty different panel colour solutions, the Outline bathtub embodies in the best possible way the charm of Duralight, the elegance of Hydroline and the relaxing well-being of Hydrosilence and Cromoexperience.

#### WASH BASINS

The wash basins feature pure and harmonious shapes, which blend in perfectly with the collection, devised to renovate the look of any bathroom. Available in both the flush-fit and the sit-on versions. In the photo: flush-fit wash basin.

Thanks to its charming irregular silhouette and its exclusive flush-fit nozzles, the Outline bathtub, designed by Carlo Colombo, has been awarded two of the most prestigious design awards: the RED DOT DESIGN AWARD 2012 and the Interior Innovation Award 2013.

59 CM

The rectangular Outline bathtub enhances the beauty of irregularity with its asymmetrical edges: an apparently casual movement which recalls flowing water. Outline offers unprecedented feelings of relaxation and well-being thanks to the version with Hydroline, the first ever invisible whirlpool.