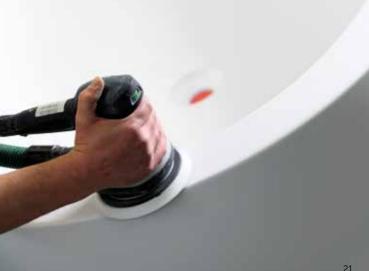

GOOD AS NEW RIGHT AWAY. The surfaces can be restored to mint condition by using a delicate abrasive detergent and an abrasive sponge.

know-how