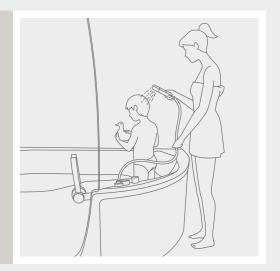

#### Seats.

Combi units can also be used whilst seated, making them even more practical and safe.

Model 383 features a built-in seat, whereas rectangular models 382, 384 and 385 feature a removable seat.

Safe use is further guaranteed by the wall-mounted hand rail.

#### Easy to use.

Practical from any point of view: as their ergonomic design makes them easy to use for the person inside and an assistant outside, where present.

 $_{
m 50}$ 