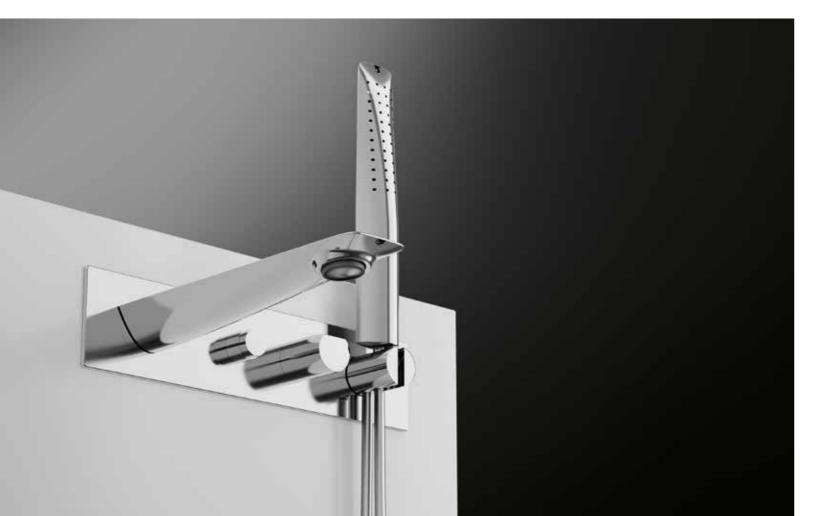

# products / taps

You'll find all the metropolitan charm of the Big Apple in the new shapes of the Skidoo tap collection, designed by Carlo Colombo. Its alluring, articulated and comprehensive design perfectly matches all Teuco collections.

Pictured: single-lever built-in wall recessed bath tap set with hand shower.

NEW Floor-standing taps for stand-alone bathtub.

#### BATHTUB

rim-mounted 4 hole bath tap set with hand shower