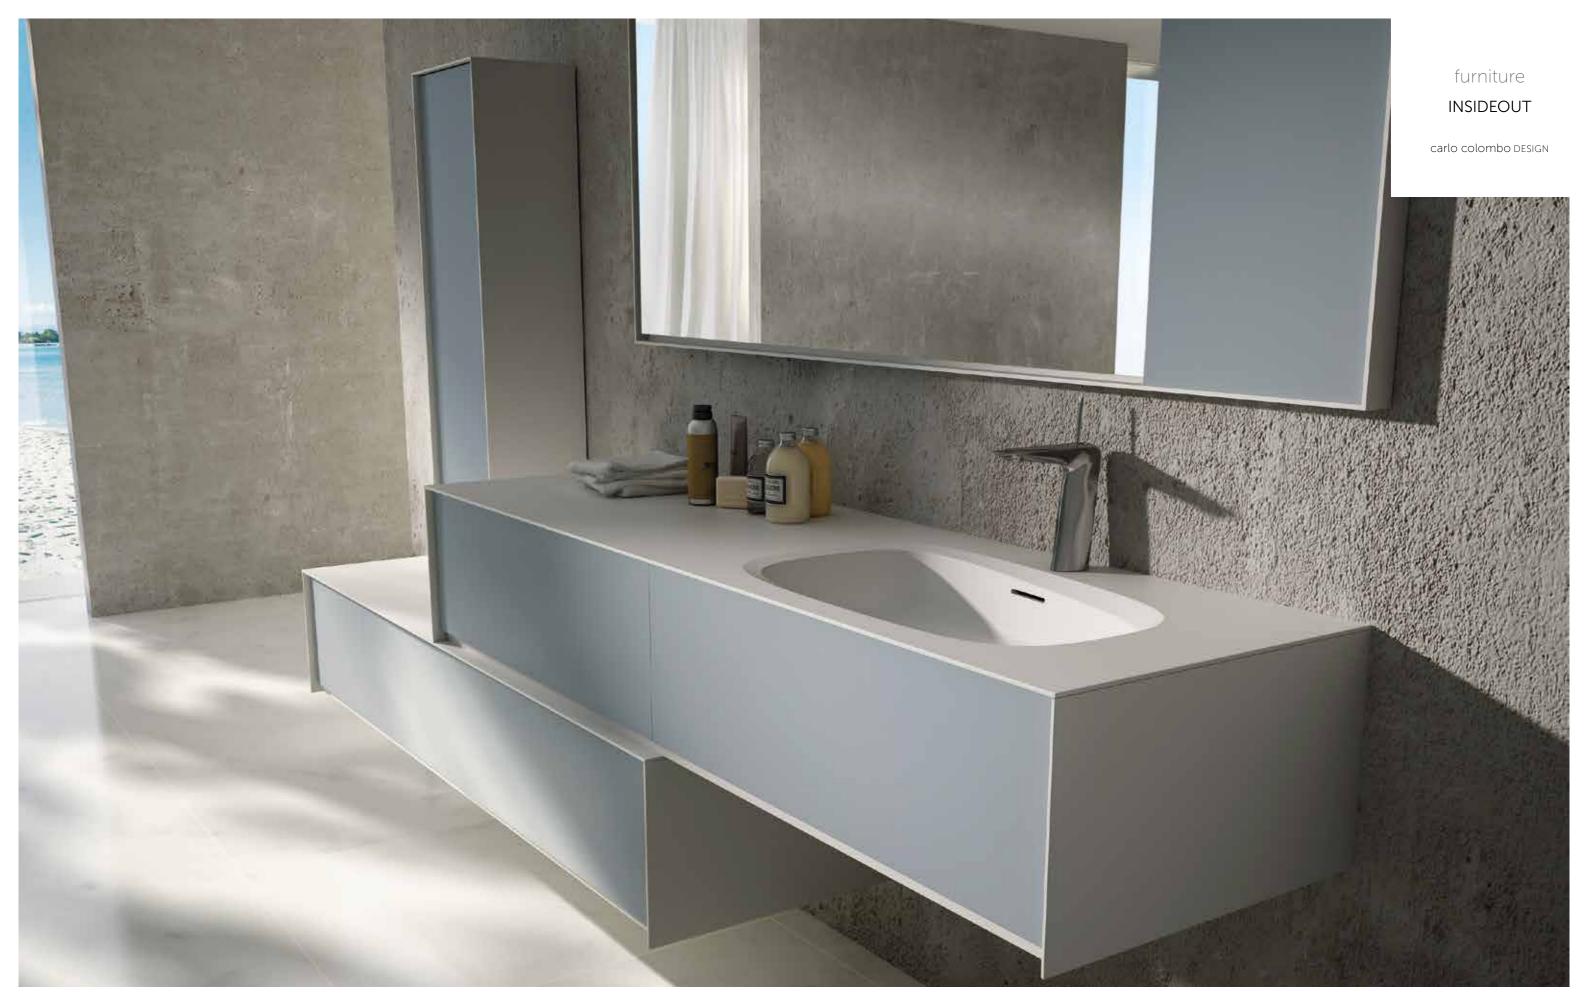

PANEL CUSTOMISATION IN COVERABLE WOOD FINISH

The InsideOut collection immediately fits in with the taste of those who choose it. This lacquered wood furniture system perfectly matches the top and frame in Duralight<sup>®</sup>. The colours, which can be customised with a reference RAL/PANTONE and the different sizes available are the ideal features of a solution that accommodates all your furnishing requirements.

## INSIDEOUT

The Duralight® surfaces of the InsideOut cabinets merge sturdiness with lightness in just 6 mm of thickness. The tall units in the collection feature an elegant Duralight® frame, while all the doors are made of lacquered wood. Teuco offers 32 trendy colours, but the customisation possibilities are endless: simply specify a reference RAL/PANTONE at the time of order for a bespoke InsideOut unit in your chosen colour. InsideOut enhances both functionality and styling: all the furniture units are fitted with a soft closing mechanism and a built-in high quality shock absorber. The tall unit shelves are made of 10 mm thick clear glass.

The mirrors are available in two versions: plain or with a surrounding frame in Duralight<sup>®</sup> featuring LED lighting. Available in several sizes to accommodate all your furnishing requirements.