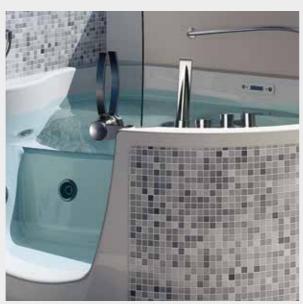

# 382-384-385

Shower or bathtub? Better have both, thanks to the surprising combi units in smaller sizes, adaptable to any setting. Fitted with a sturdy handle with a mechanical latch to prevent the door from being opened accidentally, the door leads to a comfortable shower area. The removable seat transforms this convenient bathtub, available with whirlpool, depending on your requirements: a genuine oasis of relaxation. The styling is truly appealing, with the utmost attention to detail and the choice between several different wood finish panels or fully covered to your liking. Now also available in the new centre-of-the-wall version.

| CHOOSE THE MOST SUITABLE DIMENSIONS FOR YOUR SETTING | CODE | СМ        |
|------------------------------------------------------|------|-----------|
|                                                      | 382  | 160x70-80 |
|                                                      | 384  | 170×70-80 |
|                                                      | 385  | 180x80-86 |
|                                                      |      |           |