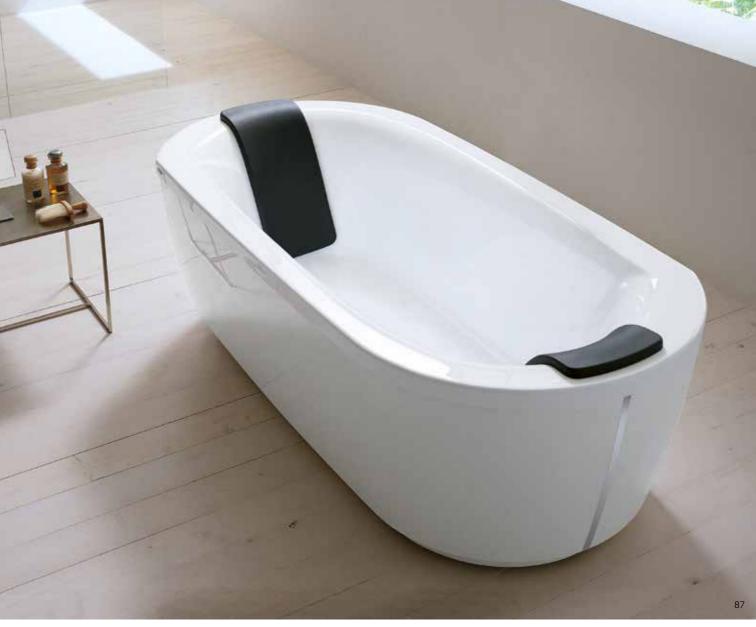

#### SHOWER TRAYS unlimited

The collection now also features a shower tray: another precious product which matches the rest of the collection perfectly and offers the exclusive finished floor installation technology.

from 85x70 to 200x100 cm