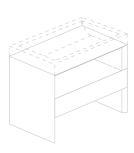

#### WASH BASINS

The squared shapes of the exterior of the basin soften towards the inside, which is embellished by a drain that runs along the entire base of the basin. Made of Duralight<sup>®</sup>, the wash basin is enhanced by a Vanity Shelf which can be used as a practical extra surface to store soap and toiletries.

60x50 cm / 80x50 cm / 100x50 cm / 120x50 cm / 140x50 cm