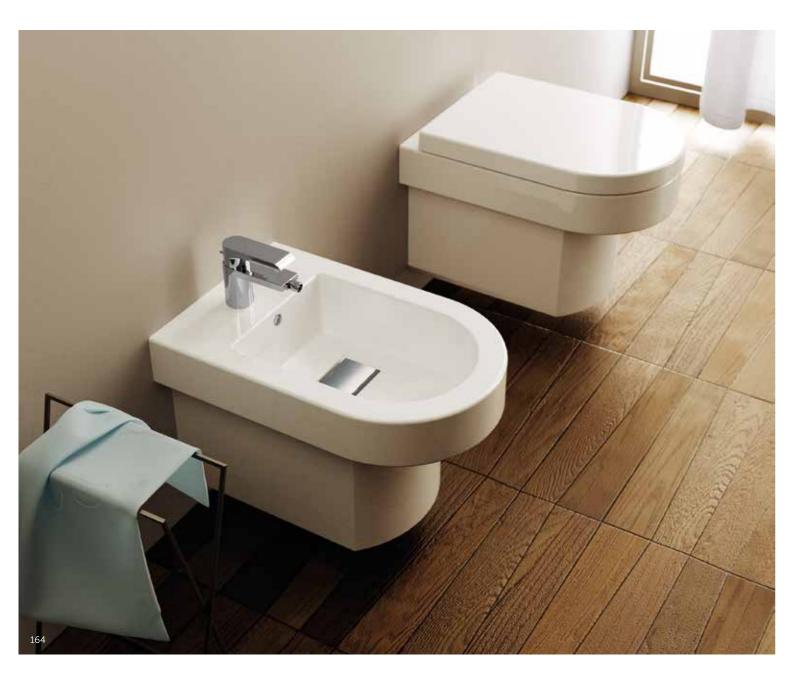

### products / wash basins $\bigcup \bigcup \bigcup \bigcup \bigcup \bigcup \bigcup \bigcup Duralight^{\circ}$

The wash basins designed by Carlo Colombo feature pure and harmonious shapes, which blend in perfectly with the collection, devised to renovate the look of any bathroom. Available in both the flush-fit and the sit-on versions.

#### products / wash basins

SUIT

**Duralight®** 

The squared shapes of the exterior of the basin soften towards the inside, which is embellished by a drain that runs along the entire base of the basin. Made of Duralight<sup>®</sup>, the Suit wash basin is enhanced by a Vanity Shelf which can be used as a practical extra surface to store soap and toiletries.