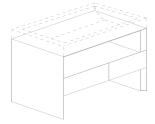

#### FURNITURE

Suit furniture accommodates the styling and functionality requirements of the contemporary bathroom.

It is available in several colours, and it stands out for its beguiling appeal and elegance in the wood finishes (the new Hickory walnut and the 3 shades of oak). The 45° cut edges enhance the appeal of its design, making the Suit cabinet a unique piece of furniture.

Practical and sturdy, it comprises drawers fitted with a soft-closing mechanism and built-in high-quality shock absorber. The cabinet was designed to house the Suit wash basin, but it is also the perfect partner for all the other Duralight<sup>®</sup> and ceramic wash basins in Teuco's collection.

60x50 cm / 80x50 cm / 100x50 cm / 120x50 cm / 140x50 cm