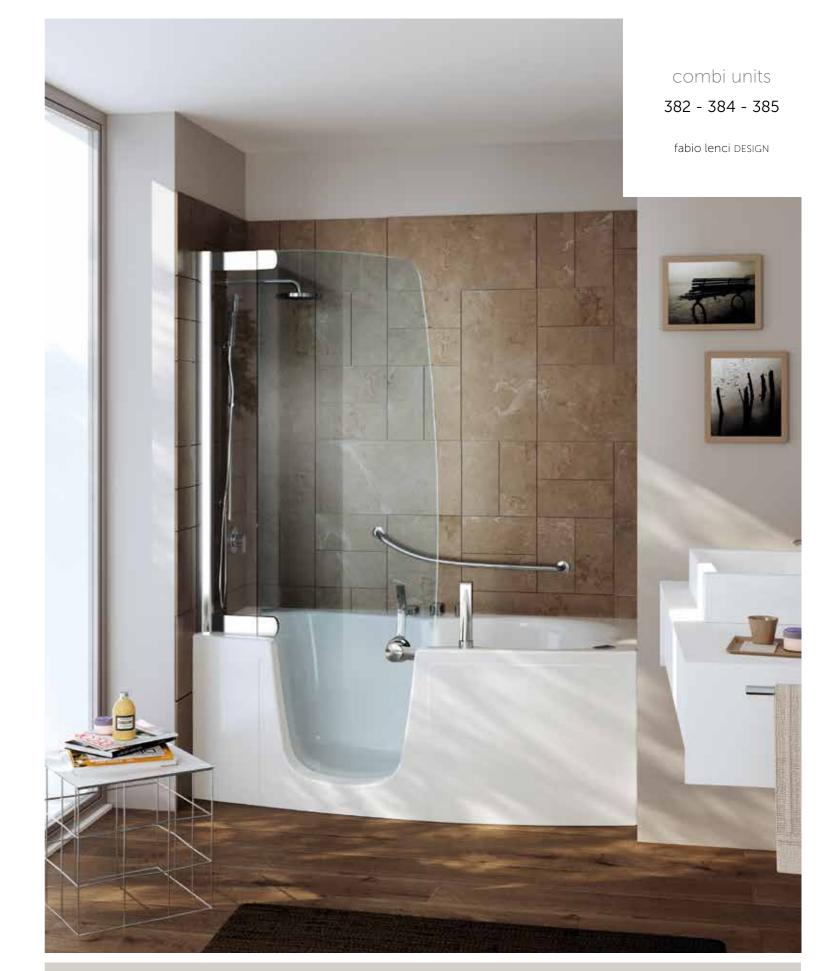

# 382-384-385

Shower or bathtub? Better have both, thanks to the surprising combi units in smaller sizes, adaptable to any setting. Fitted with a sturdy handle with a mechanical latch to prevent the door from being opened accidentally, the door leads to a comfortable shower area. The removable seat transforms this convenient bathtub, available with whirlpool, depending on your requirements: a genuine oasis of relaxation. The styling is truly appealing, with the utmost attention to detail and the choice between several different wood finish panels or fully covered to your liking. Now also available in the new centre-of-the-wall version.

| CHOOSE THE MOST SUITABLE DIMENSIONS FOR YOUR SETTING | CODE | СМ        |
|------------------------------------------------------|------|-----------|
|                                                      | 382  | 160x70-80 |
|                                                      | 384  | 170×70-80 |
|                                                      | 385  | 180x80-86 |
|                                                      |      |           |

#### PANEL CUSTOMISATION IN COVERABLE WOOD FINISH

Removable polyurethane seat