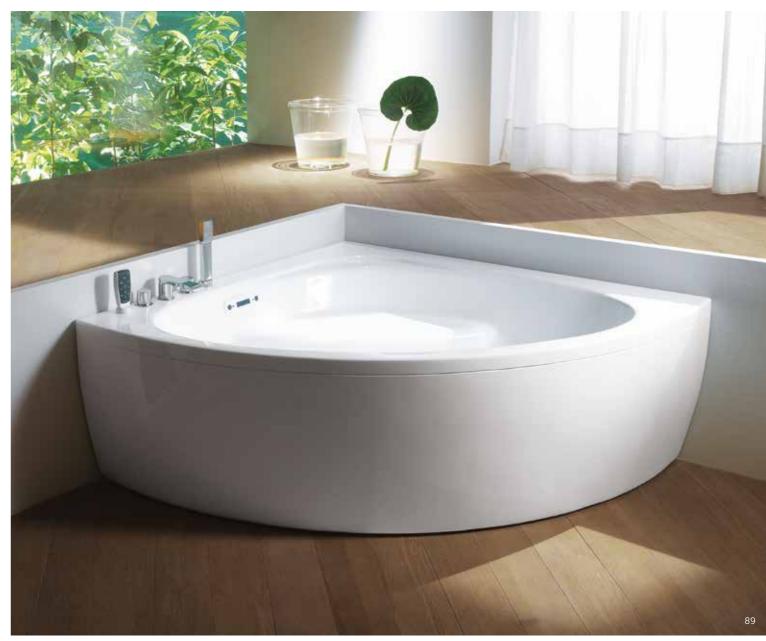

# THE CHARM OF IRREGULARITY

The light and dynamic balances which distinguish the collection designed by Carlo Colombo renovate the styling of the bathroom with a surprising new design. The rectangular bathtub, made entirely of Duralight<sup>®</sup>, affords unique sensations thanks to Hydroline, the first ever invisible whirlpool. Its minimalist and elegant backlit slits also afford a relaxing coloured effect.

#### BATHTUBS

Available in a generous six different sizes and in over thirty different panel colour solutions, the Outline bathtub embodies in the best possible way the charm of Duralight, the elegance of Hydroline and the relaxing well-being of Hydrosilence and Cromoexperience.