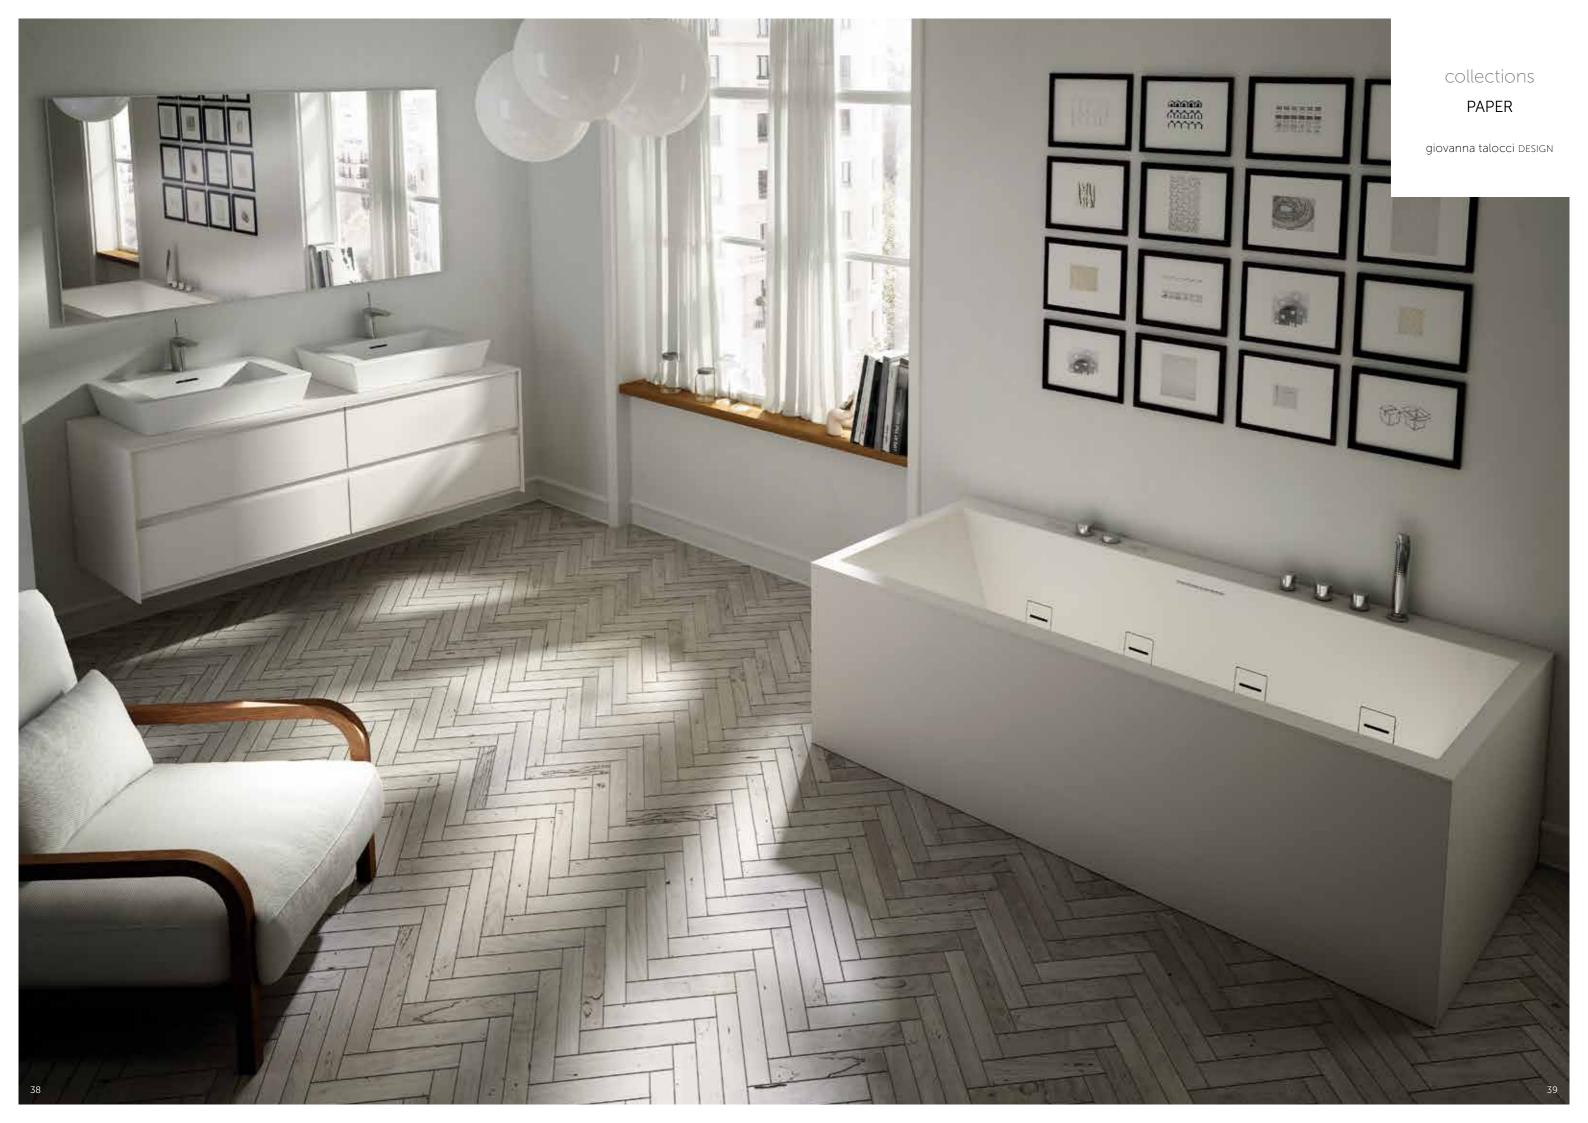

# THE MEETING PLACE BETWEEN ELEGANCE AND WELL-BEING.

Those who appreciate clean-cut, elemental outlines will fall in love with Paper, the collection made entirely of Duralight<sup>®</sup> designed to accommodate all your furnishing requirements. The entire collection benefits from the exclusive Unlimited service, for precision-engineered bespoke solutions.

#### ALL THE PRODUCTS IN THE COLLECTION

The innovative originality of Talocci's design for the Paper bathtub with Hydroline was acknowledged by the Industrial Design Association in its prestigious publication, the ADI Design Index 2011.

60

products / bathtubs PAPER S

**Duralight®** 

Paper was the first solid surface material bathtub to be fitted with the Hydroline whirlpool. A world exclusive by Teuco, which teams high technology with the minimalist design by Giovanna Talocci. Her flair for turning the nozzles into simple slits gives the tub great style, enhanced by the multi-sensory pleasure of Cromoexperience.