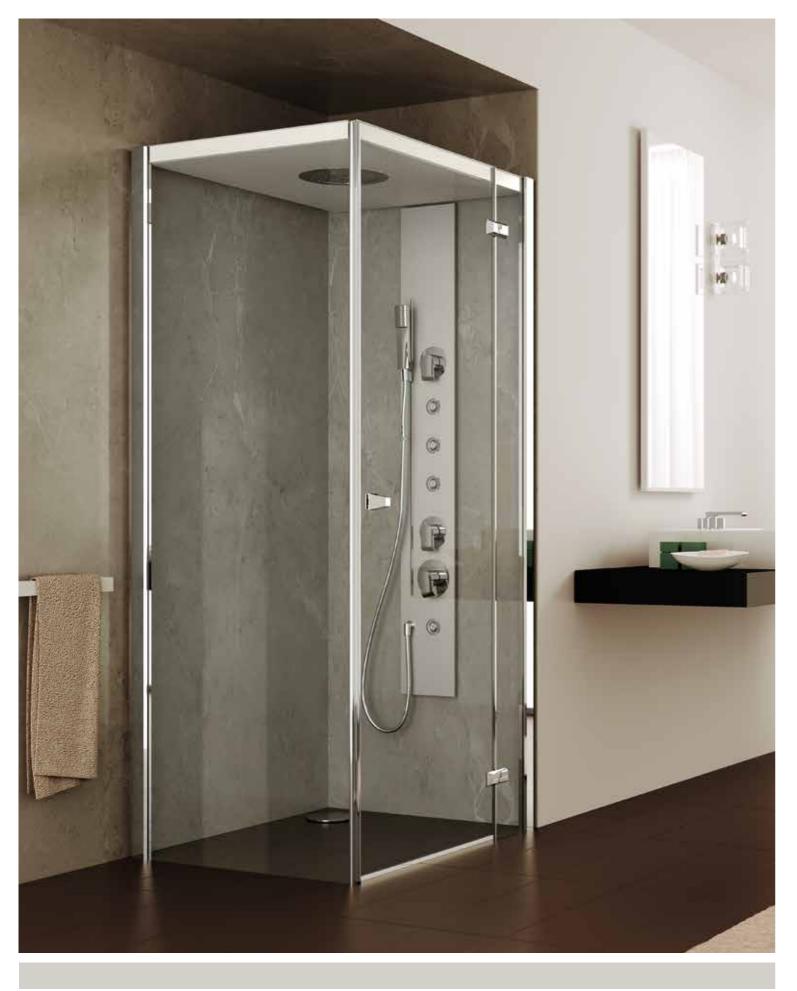

# products / showers RELOADED

cromoexperience

Reloaded is Teuco's new shower enclosure, which is available both with standard taps or teamed with the shower panel featuring a built-in Turkish bath. Complete with acrylic shower tray, the shower wall panels are covered either in extra clear white or powder blue glass.

It incorporates perimeter mood lighting and the Bluetooth system.

# CHOOSE THE MOST SUITABLE DIMENSIONS FOR YOUR SETTING 100x80 120x80 120x90 140x90 SLIDING DOOR

Pictured: Reloaded shower enclosure with sliding door, extra clear white glass and multifunction shower panel with Turkish bath.