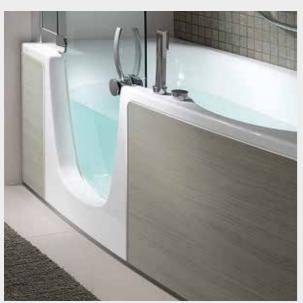

# Easier access through the wide door.

Getting into Teuco combi units is easy and safe, thanks to the full-height door which makes it easier to get into the bath without having to climb over the side. The step is just 13 cm high. Safe use is further guaranteed by the wall-mounted hand rail.

# Long-lever access handle: minimum effort, maximum safety.

To grant easy access to everyone, the door opens inwards with a long-lever handle that requires minimum effort. Ensuring total safety: to prevent the door from being opened accidentally, the handle comes with a mechanical latch that can be opened from both the inside and the outside. Guaranteed against water leaks, thanks to the seal around the entire access perimeter.

# 382-384-385

Shower or bathtub? Better have both, thanks to the surprising combi units in smaller sizes, adaptable to any setting. Fitted with a sturdy handle with a mechanical latch to prevent the door from being opened accidentally, the door leads to a comfortable shower area. The removable seat transforms this convenient bathtub, available with whirlpool, depending on your requirements: a genuine oasis of relaxation. The styling is truly appealing, with the utmost attention to detail and the choice between several different wood finish panels or fully covered to your liking. Now also available in the new centre-of-the-wall version.

| CHOOSE THE MOST SUITABLE DIMENSIONS FOR YOUR SETTING | CODE | СМ        |
|------------------------------------------------------|------|-----------|
|                                                      | 382  | 160x70-80 |
|                                                      | 384  | 170×70-80 |
|                                                      | 385  | 180x80-86 |
|                                                      |      |           |