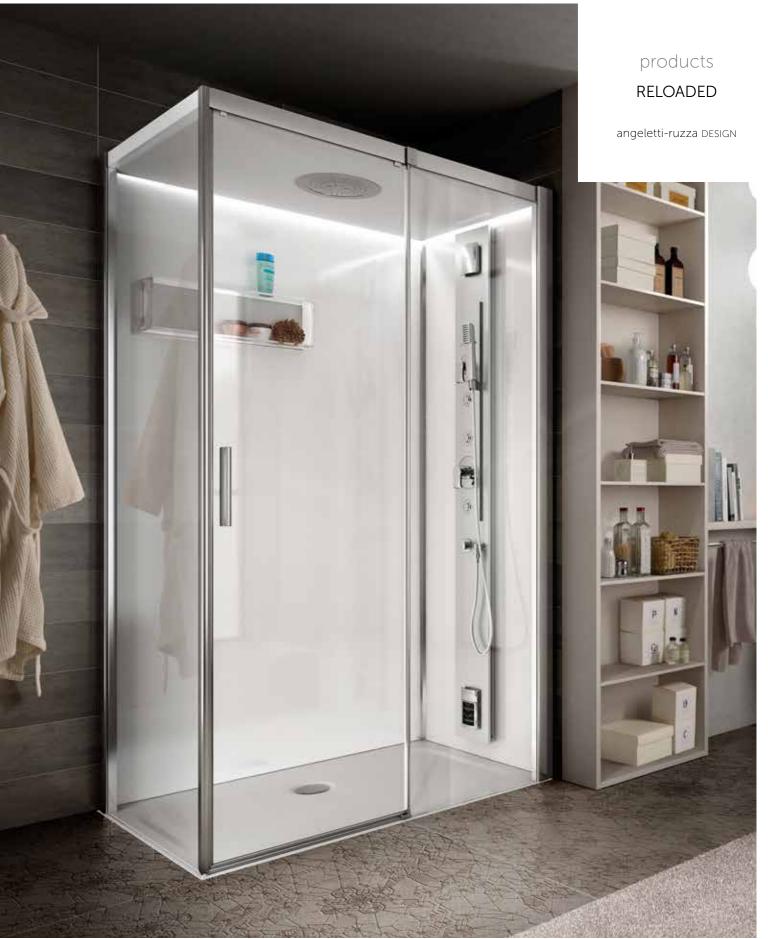

# products / showers RELOADED

cromoexperience

Reloaded is Teuco's new shower enclosure, which is available both with standard taps or teamed with the shower panel featuring a built-in Turkish bath. Complete with acrylic shower tray, the shower wall panels are covered either in extra clear white or powder blue glass.

It incorporates perimeter mood lighting and the Bluetooth system.

# CHOOSE THE MOST SUITABLE DIMENSIONS FOR YOUR SETTING 100x80 120x80 120x90 140x90 SLIDING DOOR

Pictured: Reloaded shower enclosure with sliding door, extra clear white glass and multifunction shower panel with Turkish bath.