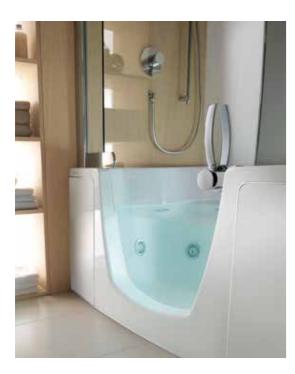

#### products / combi units

383

hydrosilence

hydrosilence cromoexperience

A comfortable bathtub that can also be fitted with Hydrosilence<sup>®</sup>, to enjoy maximum relaxation any time you want. Built-in seat. Designed by Fabio Lenci. Now also available with a plinth kit for installation above the floor: no hole for the drain required.

| CHOOSE THE MOST SUITABLE DIMENSIONS FOR YOUR SETTING | _ |
|------------------------------------------------------|---|
|                                                      |   |

| CODE | СМ      |
|------|---------|
|      |         |
| 383  | 173x117 |
|      |         |

PANEL CUSTOMISATION IN COVERABLE WOOD FINISH

The InsideOut collection immediately fits in with the taste of those who choose it. This lacquered wood furniture system perfectly matches the top and frame in Duralight<sup>®</sup>. The colours, which can be customised with a reference RAL/PANTONE and the different sizes available are the ideal features of a solution that accommodates all your furnishing requirements.