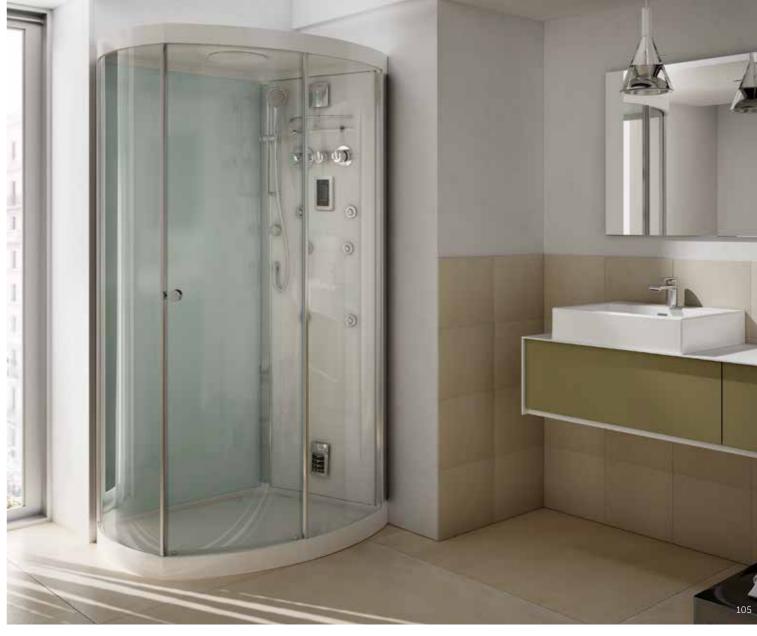

# THE TURKISH BATH

# A GREAT IDEA BY TEUCO, FOR THIRTY YEARS.

The first ever company to bring steam into a shower enclosure thanks to electronics, Teuco's know-how is constantly being honed. Teuco creates and patents exclusive solutions which observe the principles of heat therapy, of the Turkish bath and in a logic that focuses on saving energy.

The Turkish bath in a shower enclosure, a world exclusive by Teuco, is further enhanced by a complete range of Cromoexperience solutions and Bluetooth.