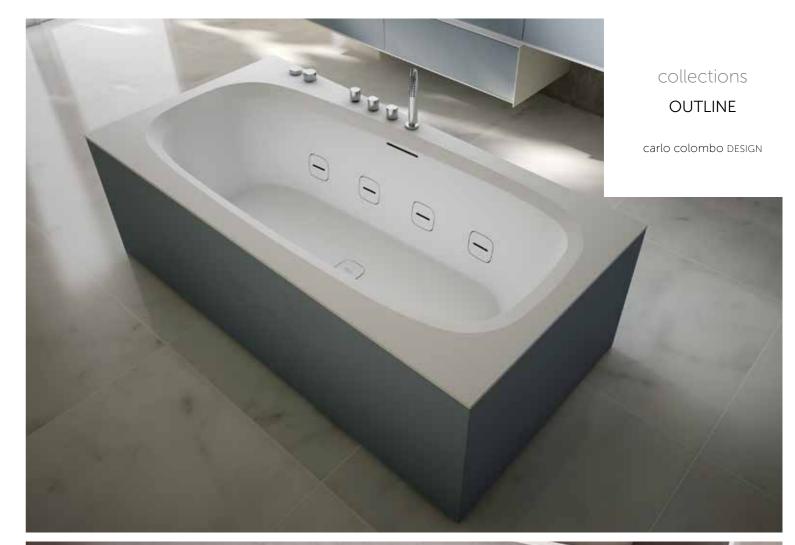

# THE CHARM OF IRREGULARITY

The light and dynamic balances which distinguish the collection designed by Carlo Colombo renovate the styling of the bathroom with a surprising new design. The rectangular bathtub, made entirely of Duralight<sup>®</sup>, affords unique sensations thanks to Hydroline, the first ever invisible whirlpool. Its minimalist and elegant backlit slits also afford a relaxing coloured effect.

#### BATHTUBS

Available in a generous six different sizes and in over thirty different panel colour solutions, the Outline bathtub embodies in the best possible way the charm of Duralight, the elegance of Hydroline and the relaxing well-being of Hydrosilence and Cromoexperience.

59 CM

The rectangular Outline bathtub enhances the beauty of irregularity with its asymmetrical edges: an apparently casual movement which recalls flowing water. Outline offers unprecedented feelings of relaxation and well-being thanks to the version with Hydroline, the first ever invisible whirlpool.