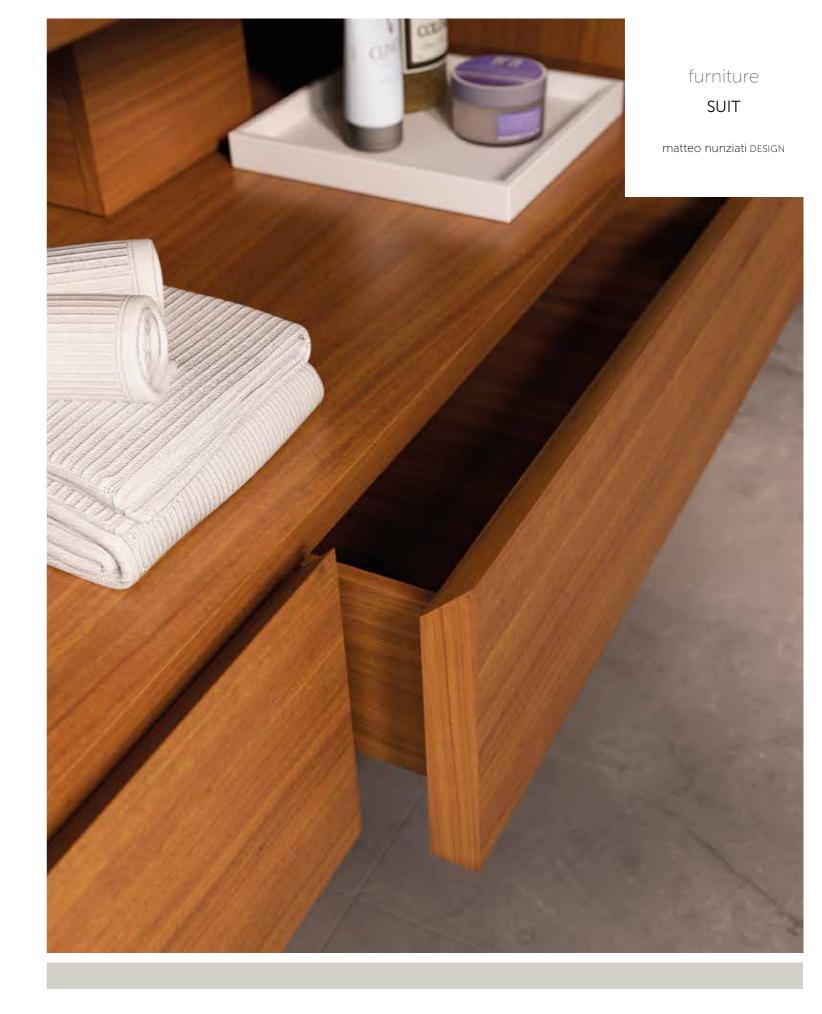

#### WHEN AN IDEA GIVES RISE TO A ROOM

Teuco inaugurates a brand new comprehensive range by imagining the "total look" of your bathroom. A matching suite designed by the same hand, devised to blend in with any setting thanks to the flexibility of the solutions available.

Doing away with individual bathroom fixtures and focusing on a strong styling identity that steps away from mere functionality to satisfy all the senses.

Hence the development of significant collections: Suit by Matteo Nunziati,
Outline by Carlo Colombo, Paper by Giovanna Talocci, Wilmotte by J.M. Wilmotte,
and Nauha designed by Angeletti-Ruzza.

SUIT / 26

OUTLINE / 32

PAPER / 38

WILMOTTE / 42

NAUHA / 48

SUIT

matteo nunziati DESIGN

#### FURNITURE

Suit furniture accommodates the styling and functionality requirements of the contemporary bathroom.

It is available in several colours, and it stands out for its beguiling appeal and elegance in the wood finishes (the new Hickory walnut and the 3 shades of oak). The 45° cut edges enhance the appeal of its design, making the Suit cabinet a unique piece of furniture.

Practical and sturdy, it comprises drawers fitted with a soft-closing mechanism and built-in high-quality shock absorber. The cabinet was designed to house the Suit wash basin, but it is also the perfect partner for all the other Duralight<sup>®</sup> and ceramic wash basins in Teuco's collection.