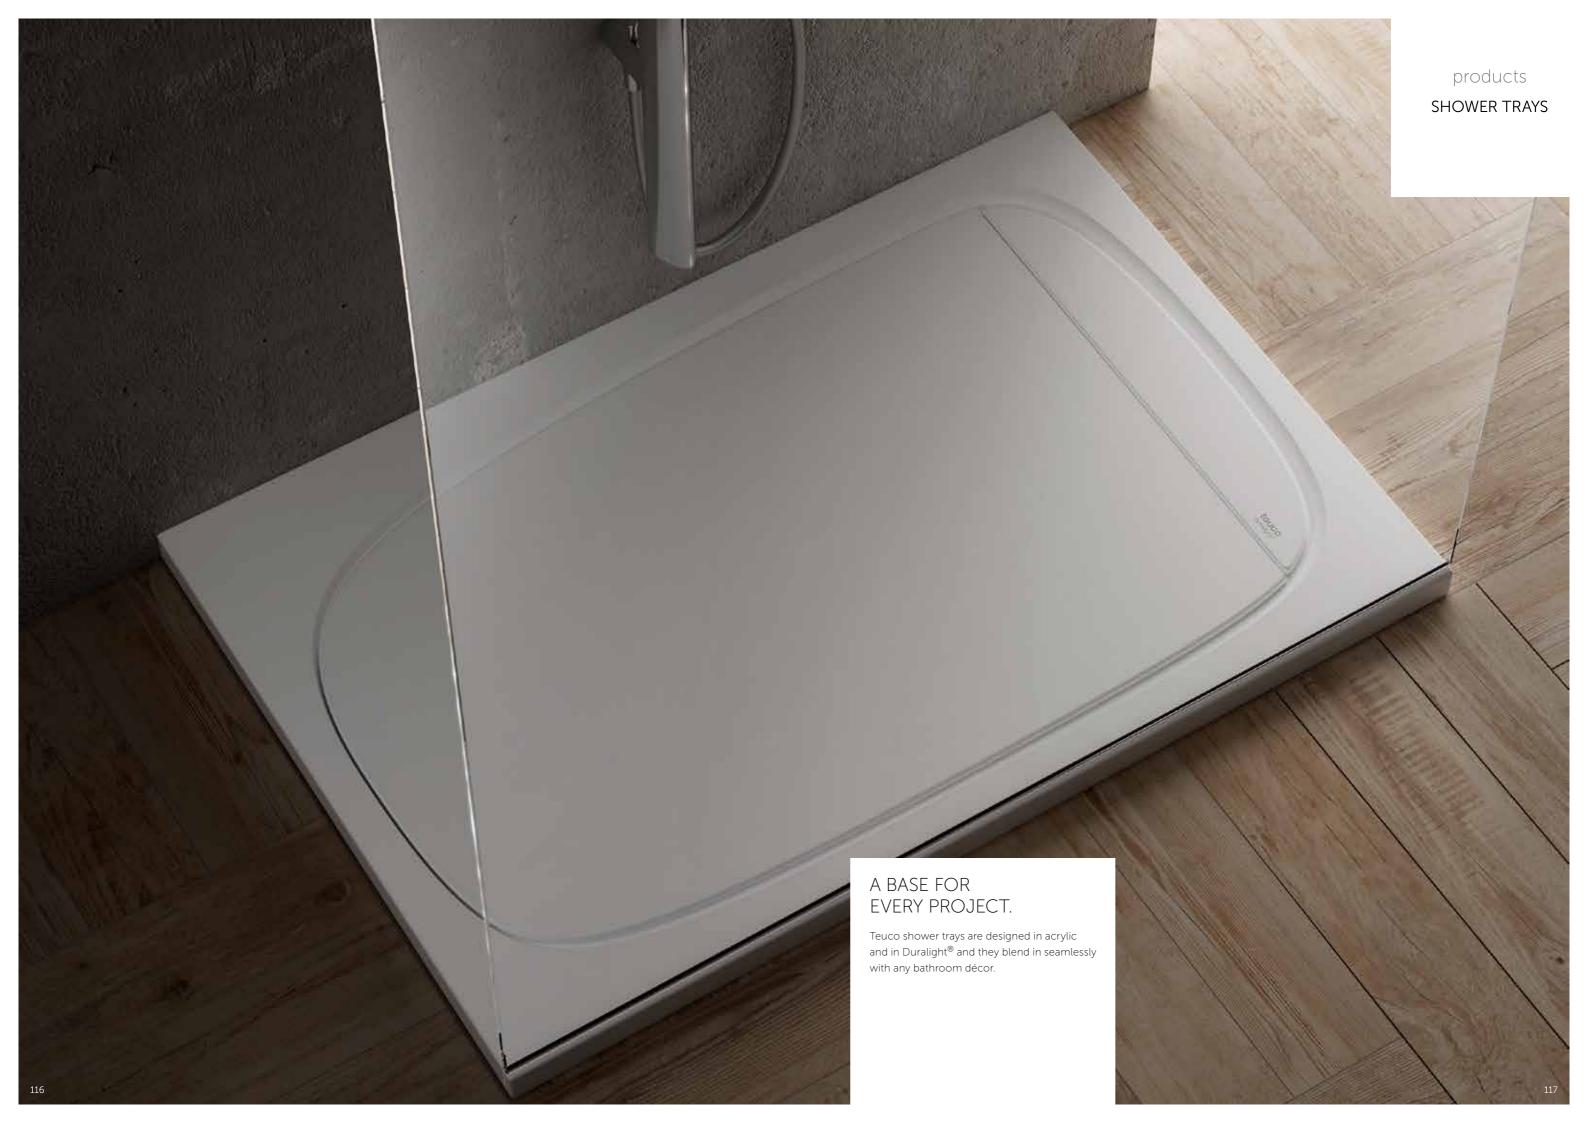

#### products / shower trays SUIT Sie

**Duralight®** 

The Suit shower tray, with its minimalist design and clean-cut geometries, affords unexpected sensations to the touch. Thanks to Duralight<sup>®</sup>, the material used to produce it, it can be customised to the nearest centimetre, including out-of-square.

#### CHOOSE THE MOST SUITABLE DIMENSIONS FOR YOUR SETTING

from 90x70 to 200x100