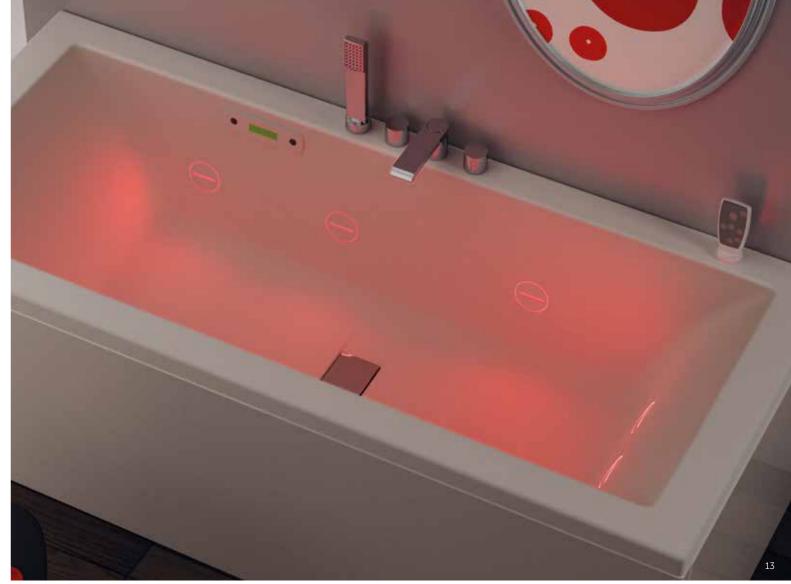

#### Hydroline Hydrosonic®

8 whirlpool jets + 6 ultrasound jets, all flush-fit. Hydrosonic® makes the massage penetrate beneath the skin, so your whole body can benefit from it. Thanks to the effect of ultrasound teamed with the whirlpool, it encourages lymphatic drainage, thus preventing the formation of metabolites (one of the causes of cellulite), speeds up muscle recovery after exercise, improves cellular metabolism. Intense and profound benefits for the body and total relaxation for the mind thanks to the built-in Cromoexperience, which lights up the bathtub's 14 jets in your favourite colour, for an experience that involves all your senses. Hydroline Hydrosonic® is always Hydrosilence®.

#### Cromoexperience

Hydroline is particularly appealing for its exceptional combination of innovation and design. This harmony is expressed at its very best in the innovative Cromoexperience system. The ultra-thin slits in the whirlpool bath light up with beams of light which can be adjusted in eight different colours. The bright colours of the rainbow therefore allow you to enjoy moments of relaxation while you re-discover your inner self.