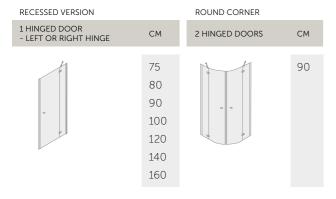

# CLAP

The glass panels used in this hinged shower door, by Werner Scholpp design, are modular and are also available in the recessed and curved corner versions. The exclusive Clean Glass system prevents any limescale deposits.

#### CHOOSE THE MOST SUITABLE DIMENSIONS FOR YOUR SETTING

| 2 HINGED DOORS | СМ                          | FIXED SIDE PANEL | СМ                          | 1 HINGED DOOR<br>- LEFT OR RIGHT HINGE | СМ                                         |
|----------------|-----------------------------|------------------|-----------------------------|----------------------------------------|--------------------------------------------|
|                | 70<br>75<br>80<br>90<br>100 |                  | 70<br>75<br>80<br>90<br>100 |                                        | 75<br>80<br>90<br>100<br>120<br>140<br>160 |