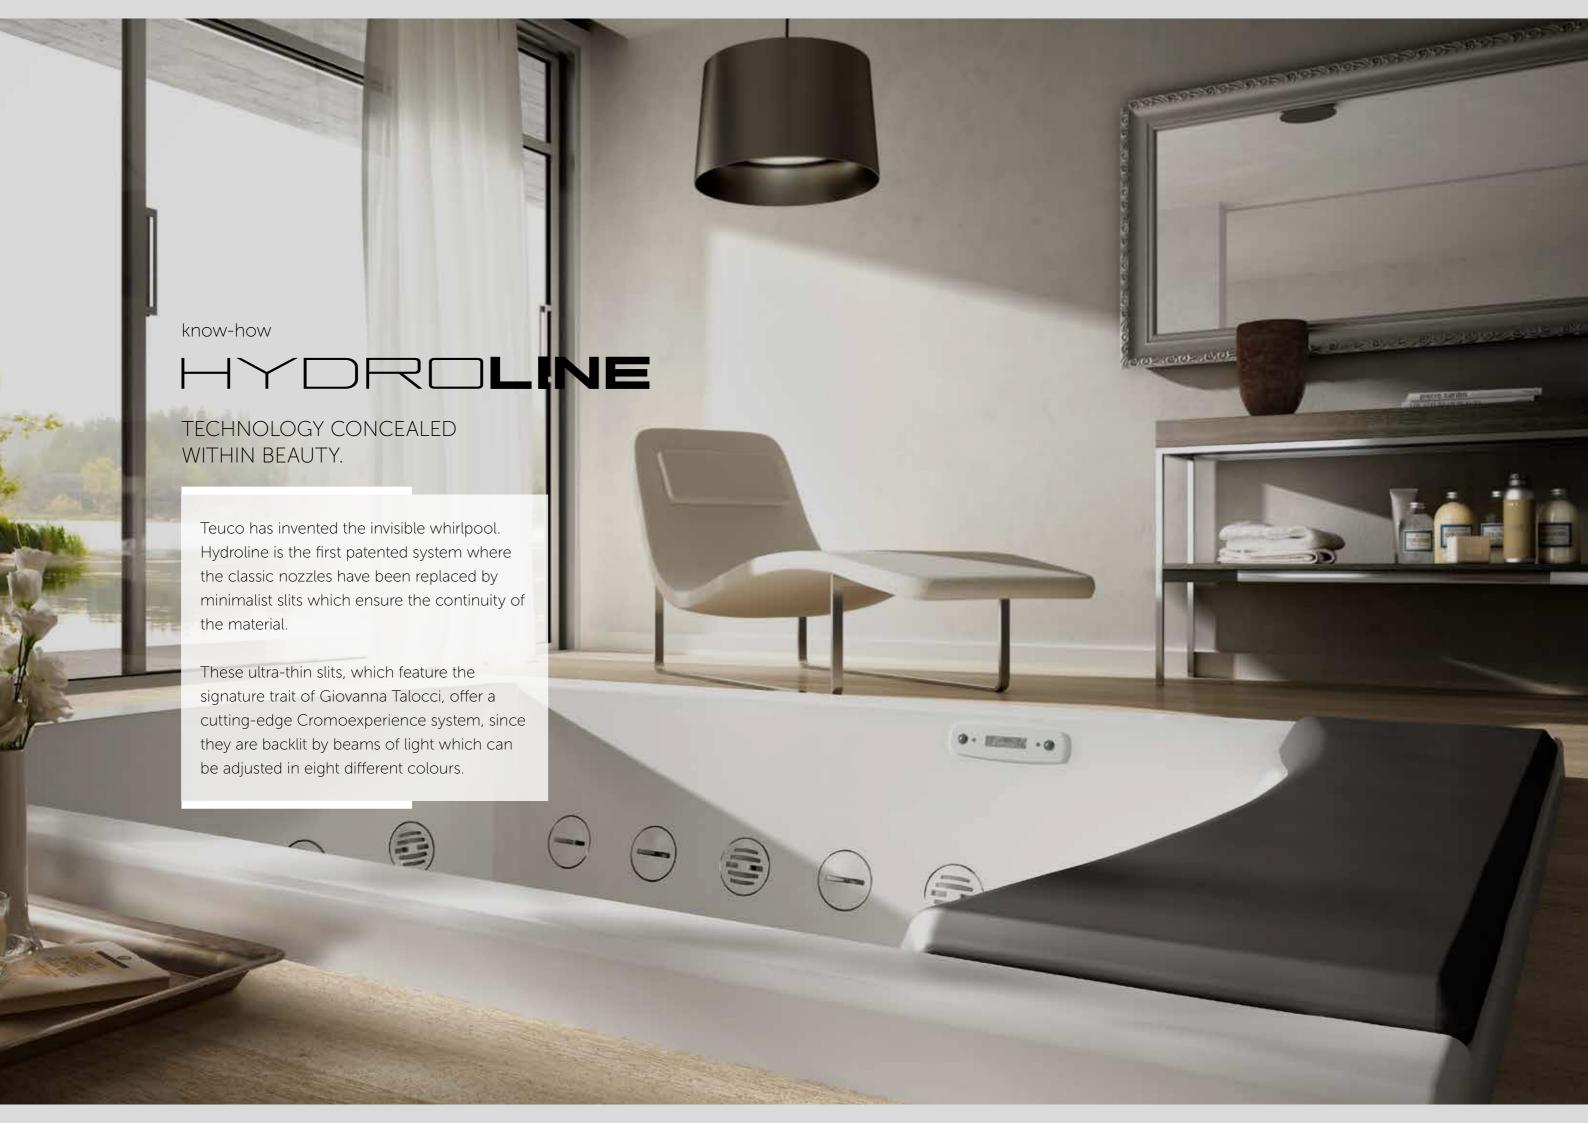

## HYDROLINE

#### TEUCO SURPASSES ITSELF.

Teuco has invented Hydroline, the invisible whirlpool.

A revolutionary idea which is not only available on products in Duralight<sup>®</sup>, the innovative composite material produced by Teuco, but also on acrylic bathtubs.

#### Cromoexperience

Hydroline is particularly appealing for its exceptional combination of innovation and design. This harmony is expressed at its very best in the innovative Cromoexperience system. The ultra-thin slits in the whirlpool bath light up with beams of light which can be adjusted in eight different colours. The bright colours of the rainbow therefore allow you to enjoy moments of relaxation while you re-discover your inner self.

Pictured: Wilmotte bathtub with Hydroline

know-how