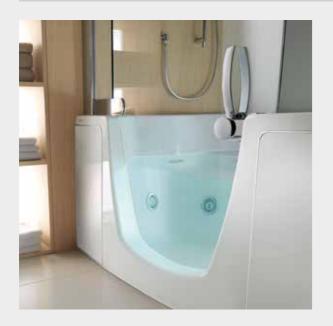

#### products / combi units

383

hydrosilence

hydrosilence cromoexperience

A comfortable bathtub that can also be fitted with Hydrosilence<sup>®</sup>, to enjoy maximum relaxation any time you want. Built-in seat. Designed by Fabio Lenci. Now also available with a plinth kit for installation above the floor: no hole for the drain required.

| CHOOSE THE MOST SUITABLE DIMENSIONS FOR YOUR SETTING | _ |
|------------------------------------------------------|---|
|                                                      |   |

| CODE | СМ      |
|------|---------|
|      |         |
| 383  | 173x117 |
|      |         |