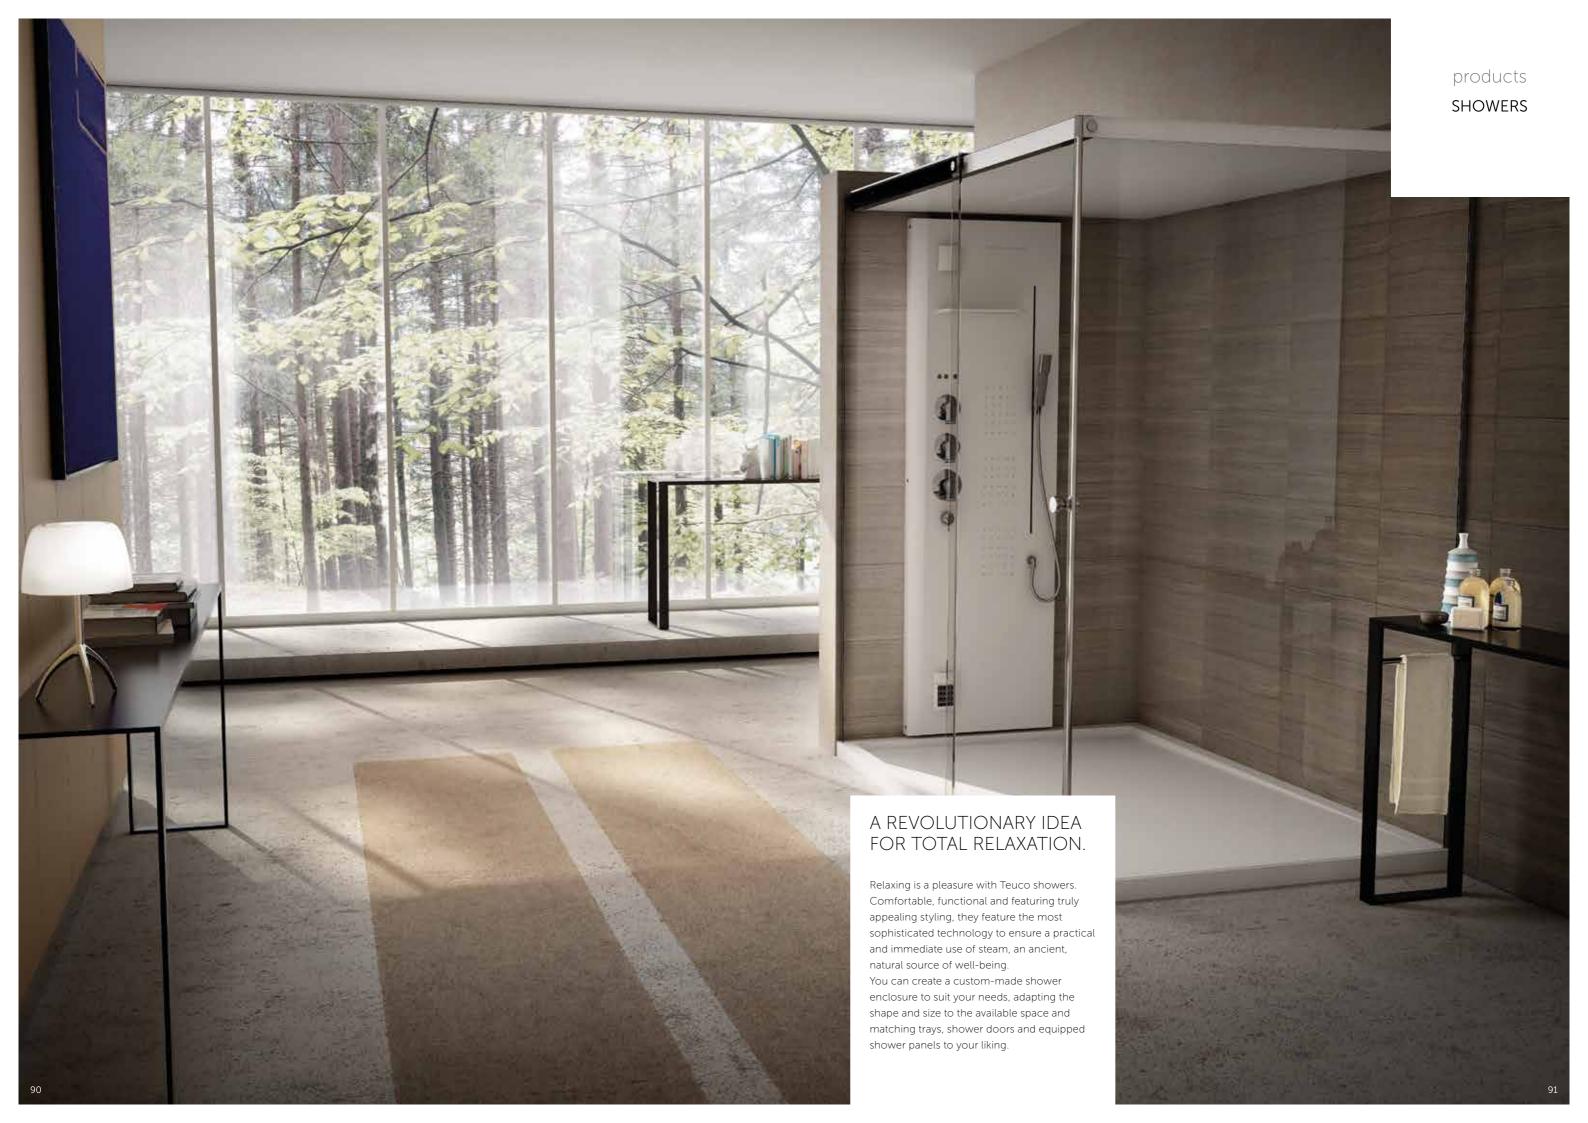

**Duralight®** 

The Light shower enclosure, designed by Fabio Lenci. It appeals for its lightness, pure shapes and modularity, thanks to the use of Duralight<sup>®</sup> and glass. The roof creates a protective effect which retains all the steam inside the enclosure. The magical effect is completed by the perimeter mood lighting and the LED illuminated central shower head.

#### THE LIGHT SHOWER PANEL, FOR A PROPER STEAM ROOM.

The Light shower panel was designed to match the Light shower enclosure as well as all home spa projects, thanks to the steam outlet and to the built-in taps. A genuine object of well-being, it stands out for its pure shapes thanks to the use of Duralight<sup>®</sup>. The exclusive shower panel is brimming with precious details, teamed with its beguiling texture: from the 3 sections of massaging water consisting of small holes in the panel itself, through to the backlit touch controls. Available with different power ratings, the Light shower panel ensures an optimal temperature at all times, along with a large quantity of steam. Thanks to the air recirculation system, the temperature remains uniform throughout the entire treatment, for a genuine beauty ritual.