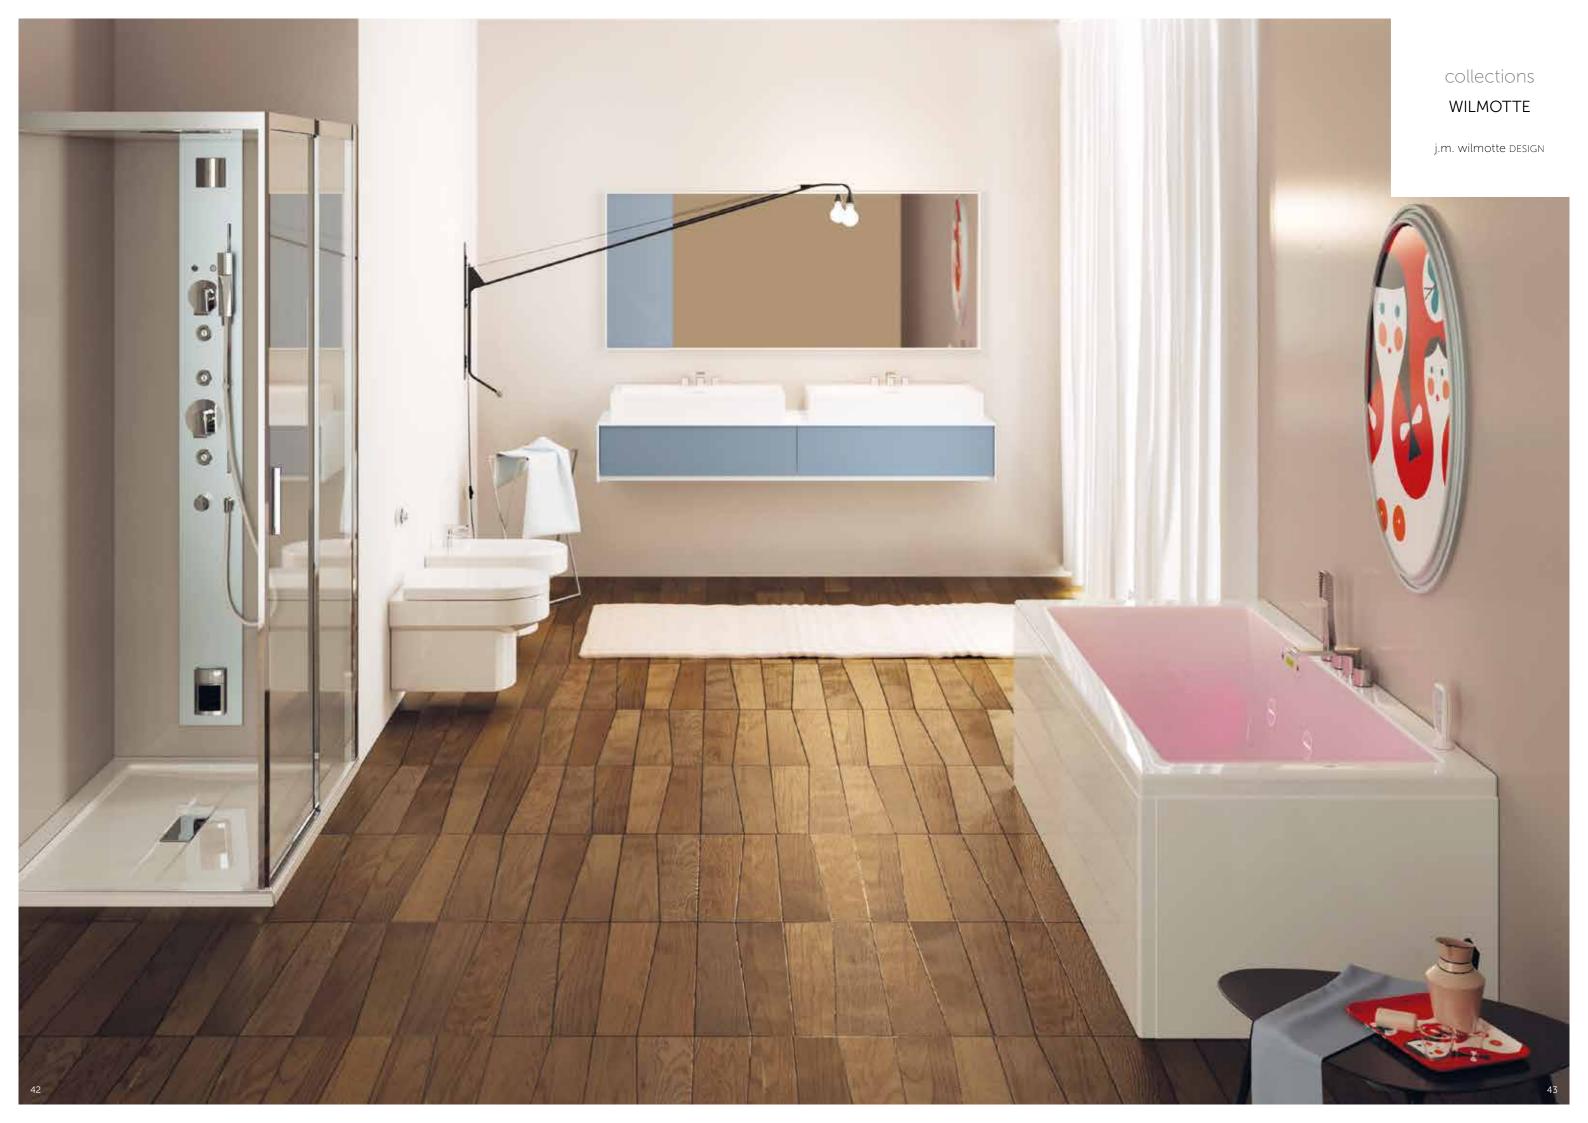

# WILMOTTE

#### A CHOICE OF PERFECT HARMONY.

Distinguished by an elegant chromed plaque, the distinguishing trait of the entire collection, Wilmotte stands for simplicity and delicacy, for a bathroom which is both minimalist and welcoming.