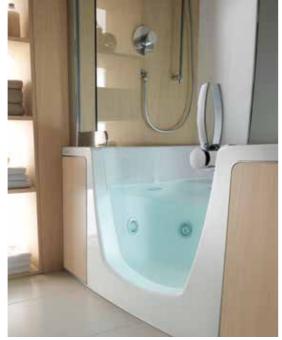

#### products / combi units

383

hydrosilence

hydrosilence cromoexperience

A comfortable bathtub that can also be fitted with Hydrosilence<sup>®</sup>, to enjoy maximum relaxation any time you want. Built-in seat. Designed by Fabio Lenci. Now also available with a plinth kit for installation above the floor: no hole for the drain required.

| CHOOSE THE MOST SUITABLE DIMENSIONS FOR YOUR SETTING | _ |
|------------------------------------------------------|---|
|                                                      |   |

| CODE | СМ      |
|------|---------|
|      |         |
| 383  | 173x117 |
|      |         |

PANEL CUSTOMISATION IN COVERABLE WOOD FINISH

The InsideOut collection immediately fits in with the taste of those who choose it. This lacquered wood furniture system perfectly matches the top and frame in Duralight<sup>®</sup>. The colours, which can be customised with a reference RAL/PANTONE and the different sizes available are the ideal features of a solution that accommodates all your furnishing requirements.