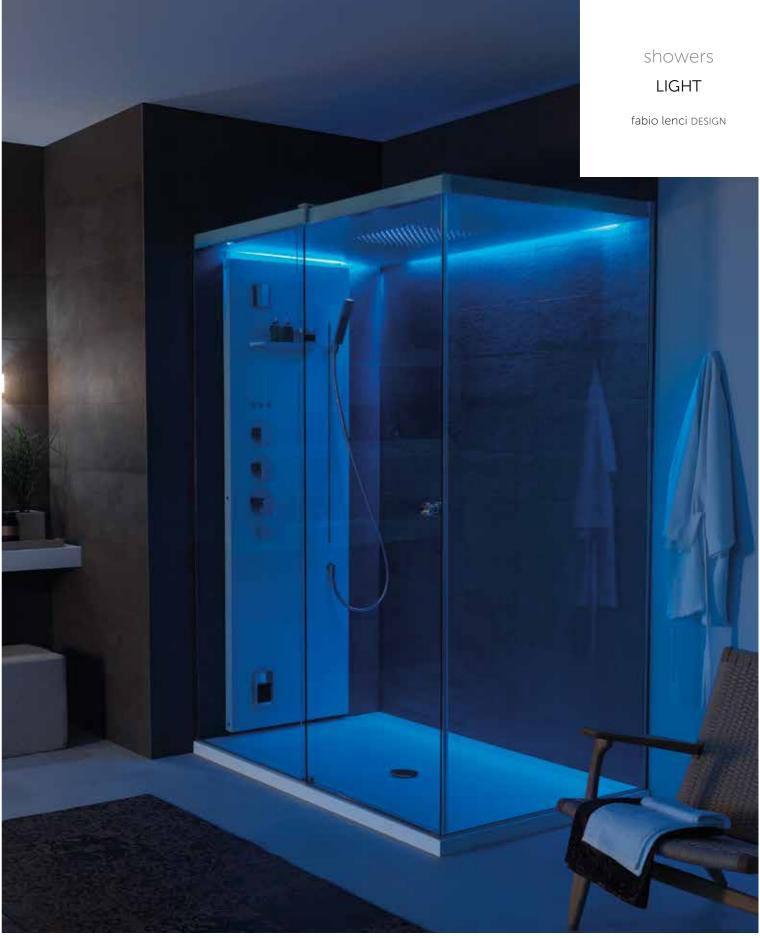

**Duralight®** 

The Light shower enclosure, designed by Fabio Lenci. It appeals for its lightness, pure shapes and modularity, thanks to the use of Duralight<sup>®</sup> and glass. The roof creates a protective effect which retains all the steam inside the enclosure. The magical effect is completed by the perimeter mood lighting and the LED illuminated central shower head.

#### THE LIGHT SHOWER PANEL, FOR A PROPER STEAM ROOM.

The Light shower panel was designed to match the Light shower enclosure as well as all home spa projects, thanks to the steam outlet and to the built-in taps. A genuine object of well-being, it stands out for its pure shapes thanks to the use of Duralight<sup>®</sup>. The exclusive shower panel is brimming with precious details, teamed with its beguiling texture: from the 3 sections of massaging water consisting of small holes in the panel itself, through to the backlit touch controls. Available with different power ratings, the Light shower panel ensures an optimal temperature at all times, along with a large quantity of steam. Thanks to the air recirculation system, the temperature remains uniform throughout the entire treatment, for a genuine beauty ritual.