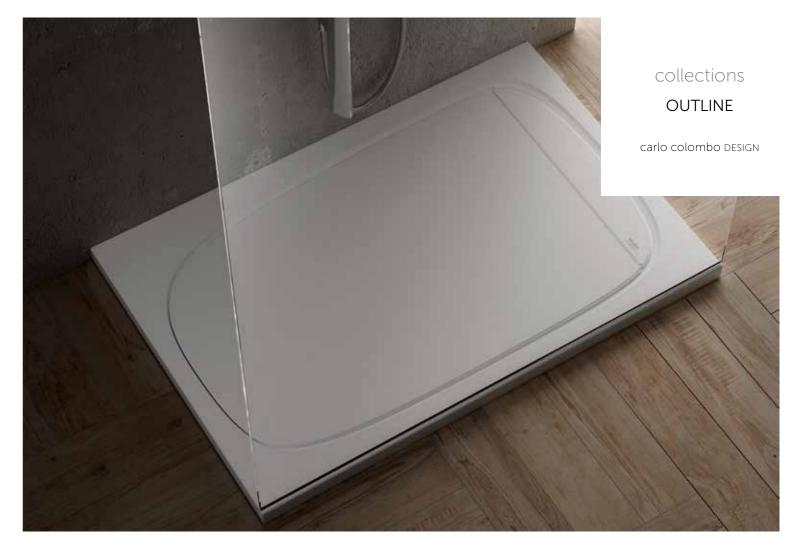

# THE CHARM OF IRREGULARITY

The light and dynamic balances which distinguish the collection designed by Carlo Colombo renovate the styling of the bathroom with a surprising new design. The rectangular bathtub, made entirely of Duralight<sup>®</sup>, affords unique sensations thanks to Hydroline, the first ever invisible whirlpool. Its minimalist and elegant backlit slits also afford a relaxing coloured effect.

#### BATHTUBS

Available in a generous six different sizes and in over thirty different panel colour solutions, the Outline bathtub embodies in the best possible way the charm of Duralight, the elegance of Hydroline and the relaxing well-being of Hydrosilence and Cromoexperience.

#### DESIGNED TO AFFORD UNIQUE SENSATIONS.

The asymmetrical edges in the collection enhance the beauty of every component, from the shower trays to the sanitary fixtures, as well as the wash basins, which are also available in the flush-fit version. The irregularity of the material is therefore enhanced by an apparently casual movement which recalls flowing water.

#### SHOWER TRAYS unlimited

The shower tray features a brand new beguiling design, an original solution to cover the drain and the exclusive finished floor installation technology. Thanks to the Unlimited service, an unlimited range of bespoke solutions customised to the nearest centimetre is available.

59 CM

The rectangular Outline bathtub enhances the beauty of irregularity with its asymmetrical edges: an apparently casual movement which recalls flowing water. Outline offers unprecedented feelings of relaxation and well-being thanks to the version with Hydroline, the first ever invisible whirlpool.

# products / shower trays OUTLINE Duralight®

The shower tray designed by Carlo Colombo features a brand new beguiling design, an original solution to cover the drain and the exclusive finished floor installation technology.