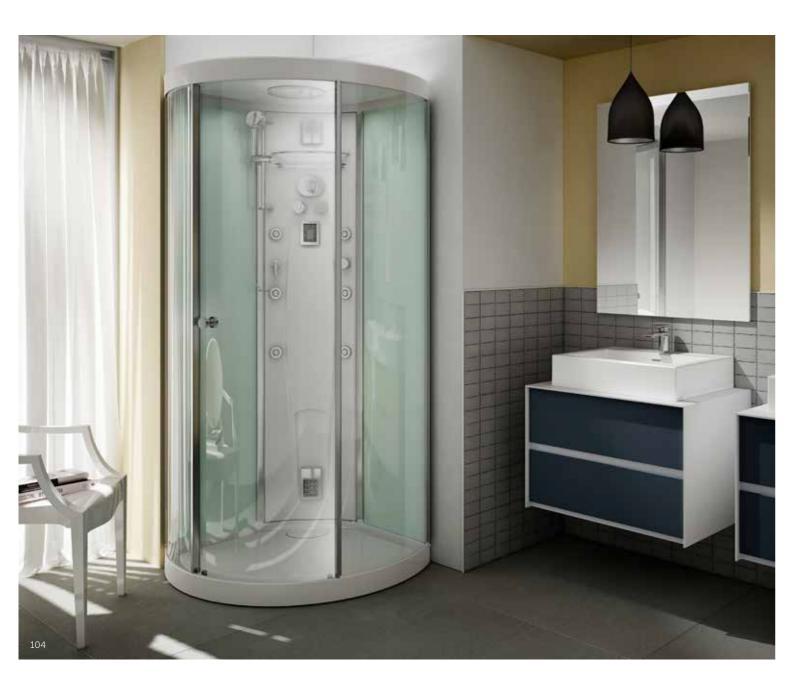

### CHAPEAU!

The first ever shower not to force you to choose between styling and comfort: no heat is lost, and the steam stays inside the enclosure. It adapts to any requirements owing to its extreme modularity. You can pick your Chapeau! and decide to use the shower tray or not, and to equip it with standard taps or instead with the equipped shower panel, either simple or with a built-in sauna. If you enjoy a Turkish bath, accessorise Chapeau! with the shower panel with a built-in sauna for an enjoyable, relaxing and beneficial ritual.

Available in versions with sliding door and with hinged door, both recessed and corner.

showers

CHAPEAU!

angeletti-ruzza DESIGN

Pictured: Corner Chapeau! shower, installed flush with the floor, with hinged door.

Pictured: Recessed Chapeau! shower, with flush-fit shower tray and hinged door.