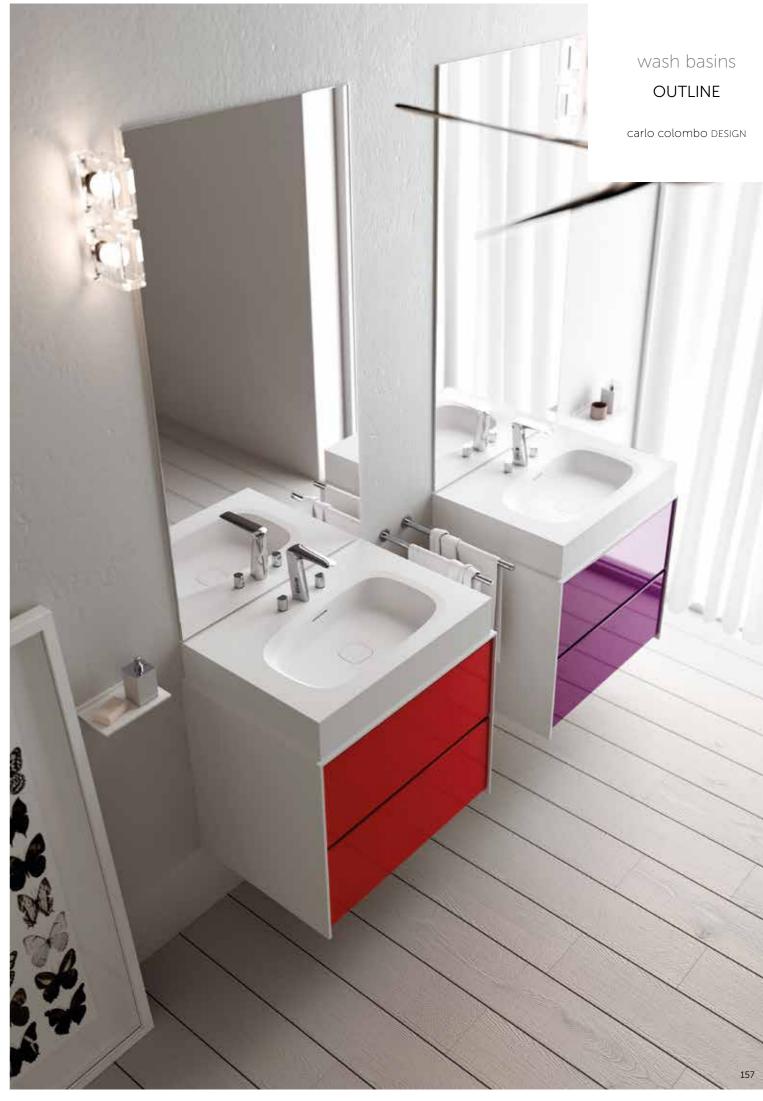

Doing away with individual bathroom fixtures and focusing on a strong styling identity that steps away from mere functionality to satisfy all the senses.

Hence the development of significant collections: Suit by Matteo Nunziati,
Outline by Carlo Colombo, Paper by Giovanna Talocci, Wilmotte by J.M. Wilmotte,
and Nauha designed by Angeletti-Ruzza.

#### WASH BASINS

The squared shapes of the exterior of the basin soften towards the inside, which is embellished by a drain that runs along the entire base of the basin. Made of Duralight<sup>®</sup>, the wash basin is enhanced by a Vanity Shelf which can be used as a practical extra surface to store soap and toiletries.

#### WASH BASINS

The wash basins feature pure and harmonious shapes, which blend in perfectly with the collection, devised to renovate the look of any bathroom. Available in both the flush-fit and the sit-on versions. In the photo: flush-fit wash basin.