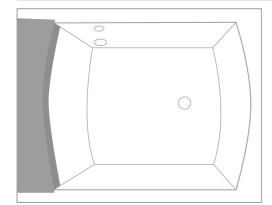

# products / bathtubs TO7 SEASIDE

The Seaside T07, designed by Giovanna Talocci, is the very first bathtub for the living room. The jet blower bubbles generate natural emotions. Mood lighting, a waterfall and soft cushions complete the experience of total relaxation.

| CHOOSE THE MOST SUITABLE DIMENSIONS FOR YOUR SET | LINIC |
|--------------------------------------------------|-------|
|                                                  |       |

07 215x200

CODE CM

Seaside T08 Hydroline is an exclusive oasis of relaxation designed by Giovanna Talocci. It is a product with a strikingly simple design and generous proportions which ensures the utmost versatility of the well-being functions.