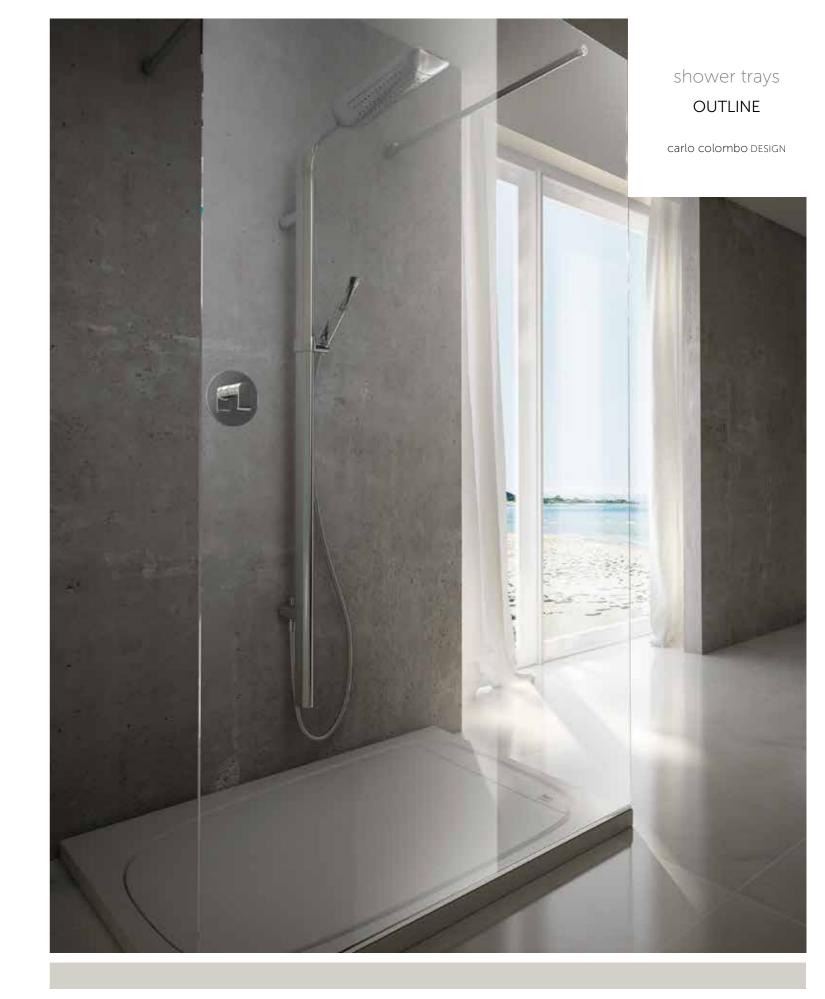

# THE CHARM OF IRREGULARITY

The light and dynamic balances which distinguish the collection designed by Carlo Colombo renovate the styling of the bathroom with a surprising new design. The rectangular bathtub, made entirely of Duralight<sup>®</sup>, affords unique sensations thanks to Hydroline, the first ever invisible whirlpool. Its minimalist and elegant backlit slits also afford a relaxing coloured effect.

#### BATHTUBS

Available in a generous six different sizes and in over thirty different panel colour solutions, the Outline bathtub embodies in the best possible way the charm of Duralight, the elegance of Hydroline and the relaxing well-being of Hydrosilence and Cromoexperience.

Thanks to its charming irregular silhouette and its exclusive flush-fit nozzles, the Outline bathtub, designed by Carlo Colombo, has been awarded two of the most prestigious design awards: the RED DOT DESIGN AWARD 2012 and the Interior Innovation Award 2013.

59 CM

The rectangular Outline bathtub enhances the beauty of irregularity with its asymmetrical edges: an apparently casual movement which recalls flowing water. Outline offers unprecedented feelings of relaxation and well-being thanks to the version with Hydroline, the first ever invisible whirlpool.