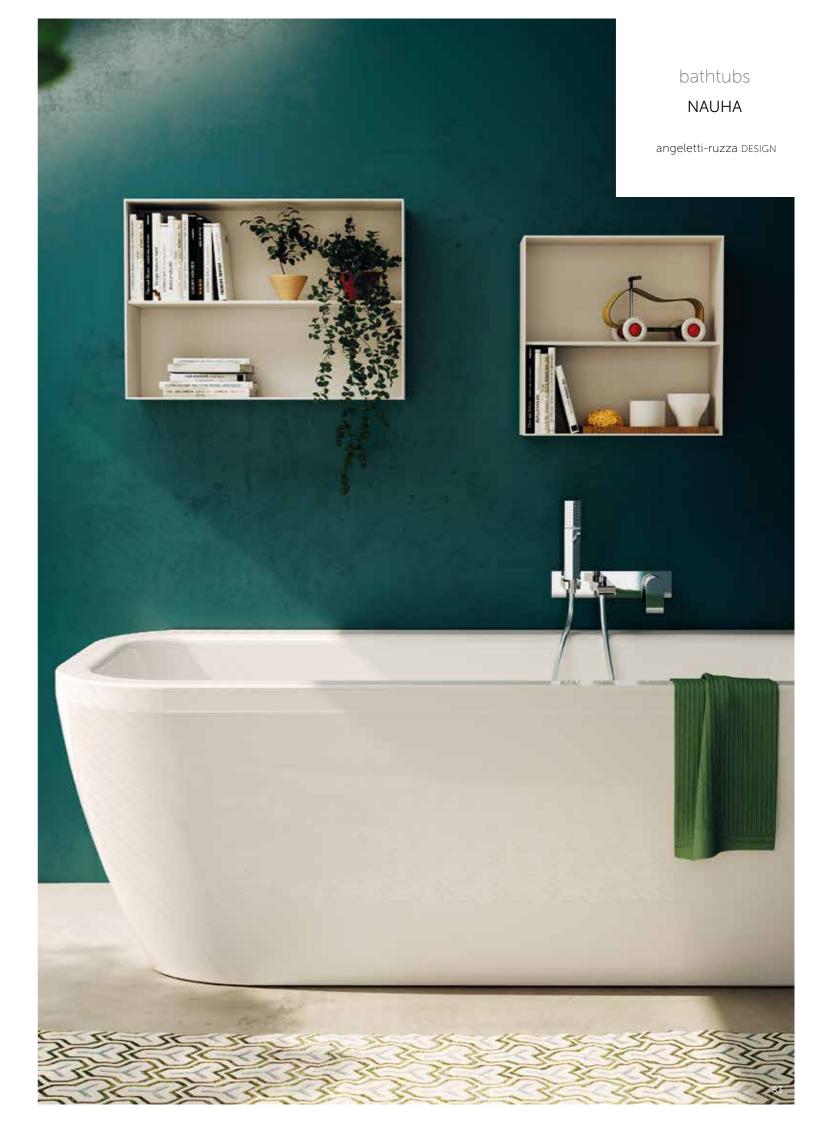

2009

Rotator by Ron Arad is exhibited at the MAK Museum in Vienna.

2010

Following the success of the **bathroom collection** designed by J. M. Wilmotte, Teuco decides to focus on the total designer look. This project has led to the expansion of the range over the years, including the conception of the Nauha, Paper and Outline collections. And the success continues.

The acrylic bathtub enhances the beauty and quality of the material.

170x70 / 170x75 / 180x80 cm

#### products / bathtubs NAUHA

The acrylic bathtub plays the starring role of the collection, enhancing the beauty and quality of the material. Its soft and harmonious shapes endow it with a charming style, while the Hydrosonic® or Hydrosilence® whirlpool affords feelings of genuine relaxation.

Now with the addition of the new Hydroline whirlpool, the tub turns into a haven dedicated entirely to your well-being.

The Nauha bathtub is designed by angeletti-ruzza design.