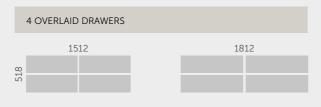

FOR YOUR SETTING | _ |
|------------------------------------------------------|---|
|                                                      |   |

| CODE | СМ      |
|------|---------|
|      |         |
| 383  | 173x117 |
|      |         |

PANEL CUSTOMISATION IN COVERABLE WOOD FINISH











The InsideOut collection immediately fits in with the taste of those who choose it. This lacquered wood furniture system perfectly matches the top and frame in Duralight<sup>®</sup>. The colours, which can be customised with a reference RAL/PANTONE and the different sizes available are the ideal features of a solution that accommodates all your furnishing requirements.

carlo colombo DESIGN

### MODULARITY

#### **BASE UNITS**





# 2 DRAWERS SIDE-BY-SIDE 1512 1812 79 815

depth: 48 cm / 54 cm



#### **TALL UNITS**



#### **MIRRORS**



|      | PLAIN MIRROR |     |      |      |      |  |  |  |
|------|--------------|-----|------|------|------|--|--|--|
|      | 762          | 912 | 1212 | 1512 | 1812 |  |  |  |
| 774  |              |     |      |      |      |  |  |  |
| 1030 |              |     |      |      |      |  |  |  |

#### products / furniture

## INSIDEOUT

The Duralight® surfaces of the InsideOut cabinets merge sturdiness with lightness in just 6 mm of thickness. The tall units in the collection feature an elegant Duralight® frame, while all the doors are made of lacquered wood. Teuco offers 32 trendy colours, but the customisation possibilities are endless: simply specify a reference RAL/PANTONE at the time of order for a bespoke InsideOut unit in your chosen c