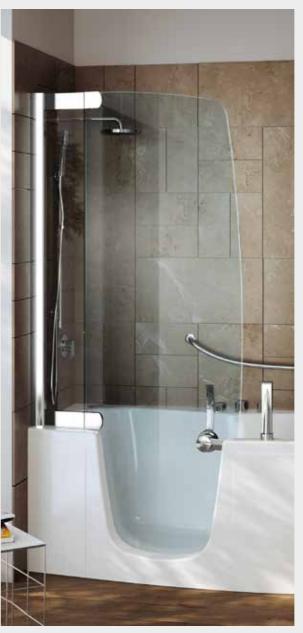

### CHAPEAU!

The first ever shower not to force you to choose between styling and comfort: no heat is lost, and the steam stays inside the enclosure. It adapts to any requirements owing to its extreme modularity. You can pick your Chapeau! and decide to use the shower tray or not, and to equip it with standard taps or instead with the equipped shower panel, either simple or with a built-in sauna. If you enjoy a Turkish bath, accessorise Chapeau! with the shower panel with a built-in sauna for an enjoyable, relaxing and beneficial ritual.

Available in versions with sliding door and with hinged door, both recessed and corner.

# CHOOSE THE MOST SUITABLE DIMENSIONS FOR YOUR SETTING 100x75 100x80 120x80 120x90 140x80 140x90 SLIDING DOOR