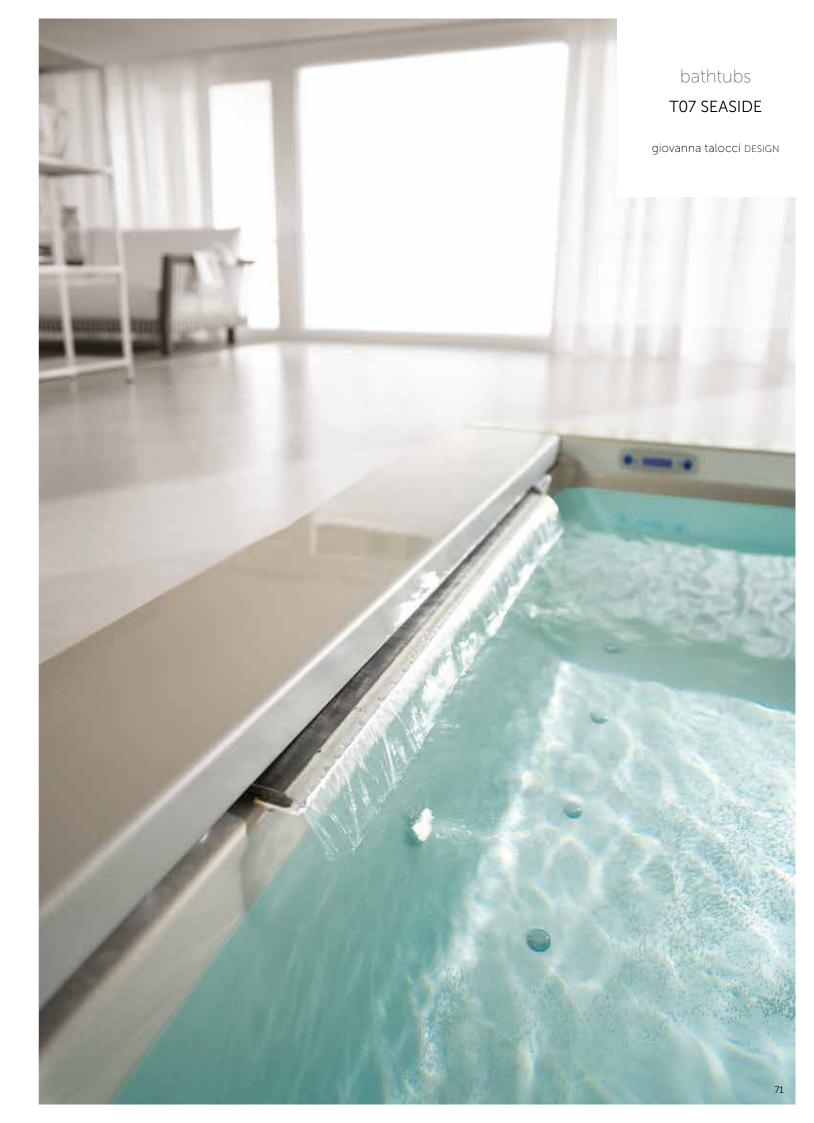

# products / bathtubs TO7 SEASIDE

The Seaside T07, designed by Giovanna Talocci, is the very first bathtub for the living room. The jet blower bubbles generate natural emotions. Mood lighting, a waterfall and soft cushions complete the experience of total relaxation.

| CHOOSE THE MOST SUITABLE DIMENSIONS FOR YOUR SET | LINIC |
|--------------------------------------------------|-------|
|                                                  |       |

07 215x200

CODE CM

Seaside T08 Hydroline is an exclusive oasis of relaxation designed by Giovanna Talocci. It is a product with a strikingly simple design and generous proportions which ensures the utmost versatility of the well-being functions.

The bathtub is available in the version without whirlpool or with the extraordinary Hydroline know-how, the invisible whirlpool where ultra-thin minimalist slits replace the classic jet nozzles. Hydroline is also Hydrosonic<sup>®</sup>, the effects of which are profound, thanks to the combined effect of the ultrasound. In addition, with Cromoexperience, the water lights up with the colours of the rainbow. Seaside with Hydroline blends in seamlessly with your relaxation.