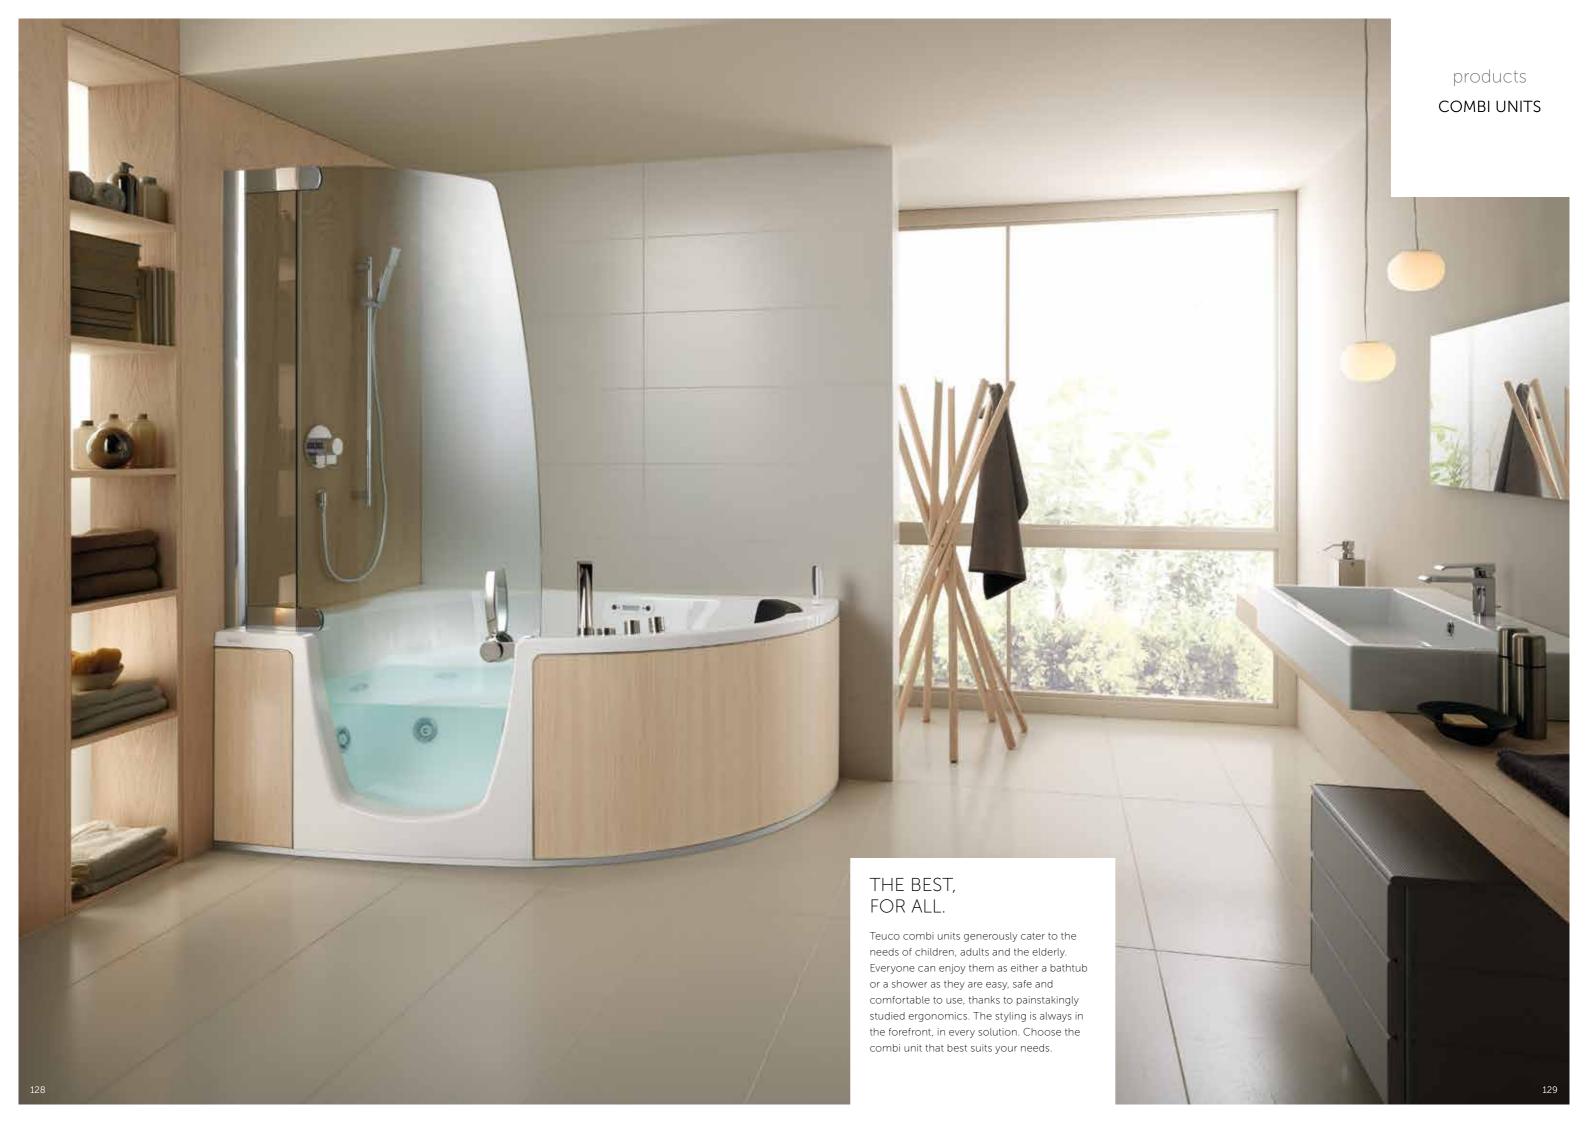

#### COMBI UNITS

#### DETAILS THAT MAKE THE DIFFERENCE

### Functional shower enclosure.

There is nothing better than a comfortable and practical shower space to give your energy levels a boost every day.

# Comfortable and relaxing bathtub.

Pampering yourselves while relaxing and recuperating in a bathtub is pure pleasure, especially when the experience is further enhanced by Teuco's silent whirlpool; 25 dBA to enjoy the only sound of flowing water, certified by the Fraunhofer Institut.

#### Seats.

Combi units can also be used whilst seated, making them even more practical and safe.

Model 383 features a built-in seat, whereas rectangular models 382, 384 and 385 feature a removable seat.

Safe use is further guaranteed by the wall-mounted hand rail.

# Easier access through the wide door.

Getting into Teuco combi units is easy and safe, thanks to the full-height door which makes it easier to get into the bath without having to climb over the side. The step is just 13 cm high. Safe use is further guaranteed by the wall-mounted hand rail.

# Long-lever access handle: minimum effort, maximum safety.

To grant easy access to everyone, the door opens inwards with a long-lever handle that requires minimum effort. Ensuring total safety: to prevent the door from being opened accidentally, the handle comes with a mechanical latch that can be opened from both the inside and the outside. Guaranteed against water leaks, thanks to the seal around the entire access perimeter.

#### Easy to use.

Practical from any point of view: as their ergonomic design makes them easy to use for the person inside and an assistant outside, where present.

 $_{
m 50}$ 

#### COMBI UNITS

Anthracite oak panelling

Customised panelling

#### Panelling: create your own customised style.

Being able to choose the panel covering means the model will always blend in seamlessly with any bathroom décor. As an alternative to the acrylic panels, you can choose from natural wood panels in three different standard finishes.

Pictured: 384 combi unit - Recessed installation.

Pictured: 384 combi unit - Recessed installation. Version with plinth kit.

#### The right solution for every installation.

The entire range of combi units can easily be fitted with a plinth kit for installation above the floor, thereby avoiding having to inset the drain system.