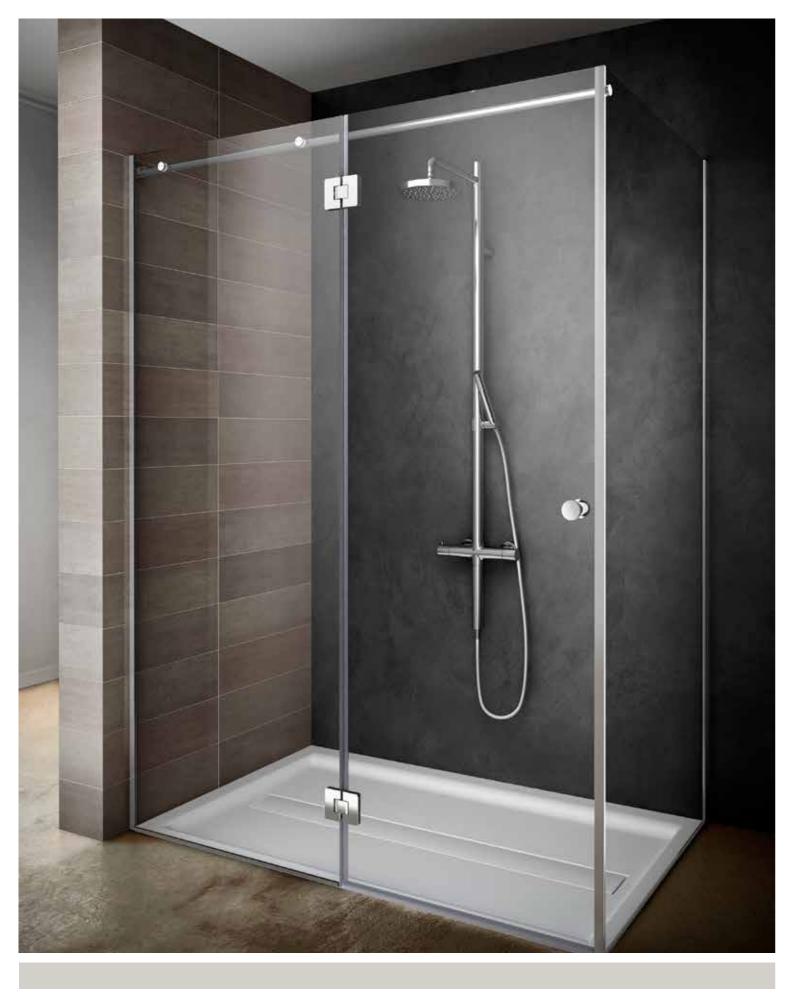

# products / showers RELOADED

cromoexperience

Reloaded is Teuco's new shower enclosure, which is available both with standard taps or teamed with the shower panel featuring a built-in Turkish bath. Complete with acrylic shower tray, the shower wall panels are covered either in extra clear white or powder blue glass.

It incorporates perimeter mood lighting and the Bluetooth system.

# CHOOSE THE MOST SUITABLE DIMENSIONS FOR YOUR SETTING 100x80 120x80 120x90 140x90 SLIDING DOOR

Pictured: Reloaded shower enclosure with sliding door, extra clear white glass and multifunction shower panel with Turkish bath.