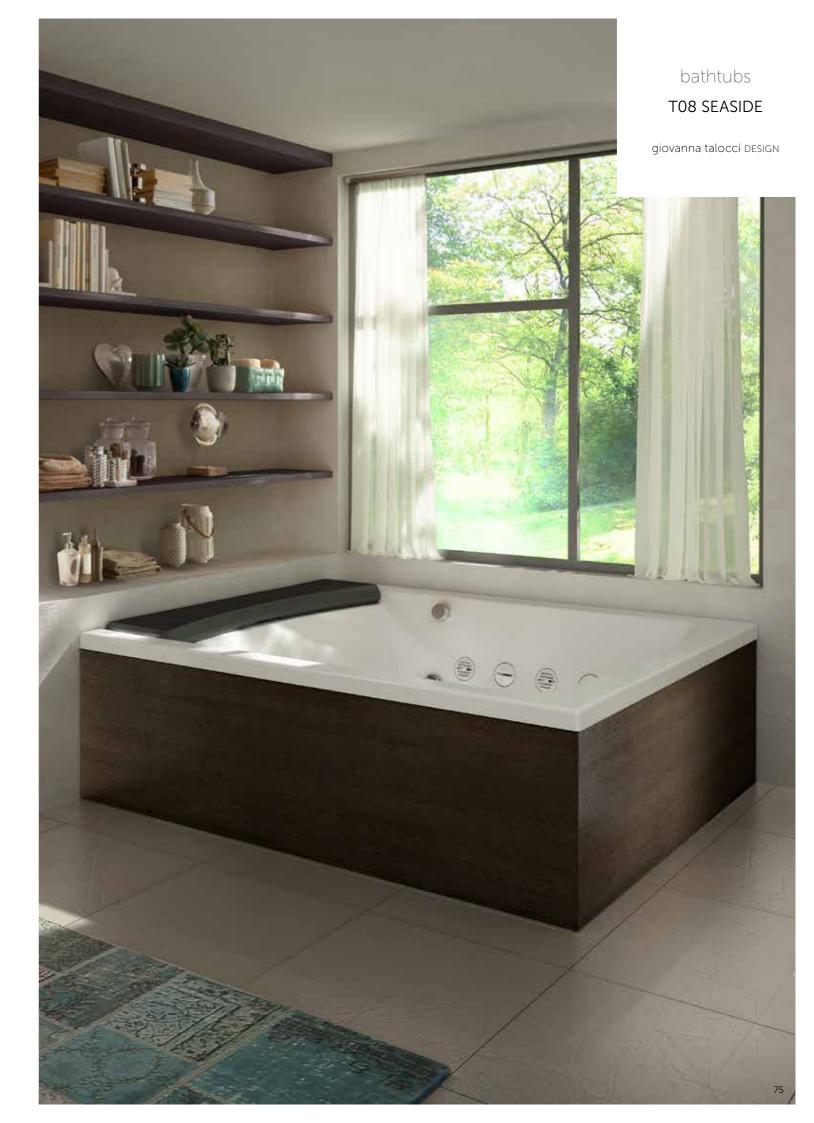

# TOS SEASIDE — (hydrosilence hydrosonic cromoexperience bluetooth (hydrosonic cromoexperience bluetooth (hydr

Giovanna Talocci designs the striking yet simple design of Seaside for the bathroom, a generously proportioned bathtub which conceals some clever features, such as the water blade outlet and the concealed taps. The well-being functions make for total versatility, to ply the tub to suit your comfort requirements.

The bathtub is available in the version without whirlpool or with the extraordinary Hydroline know-how, the invisible whirlpool where ultra-thin minimalist slits replace the classic jet nozzles. Hydroline is also Hydrosonic<sup>®</sup>, the effects of which are profound, thanks to the combined effect of the ultrasound. In addition, with Cromoexperience, the water lights up with the colours of the rainbow. Seaside with Hydroline blends in seamlessly with your relaxation.

#### CHOOSE THE MOST SUITABLE DIMENSIONS FOR YOUR SETTING

CODE CM 190x150

BATHTUB HEIGHT

PANEL CUSTOMISATION IN WOOD FINISH OR COVERABLE