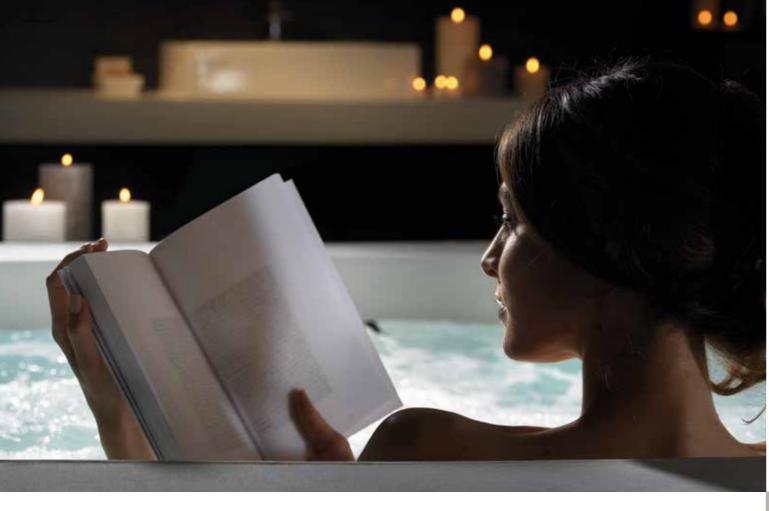

#### WELL-BEING IS EXPRESSED IN SILENCE.

Just a little more than rustling leaves, a whisper, a light breeze.

With Hydrosilence<sup>®</sup>, the only sound the whirlpool makes is that of flowing water (test performed in compliance with DIN 4109).

Hydrosilence® eliminates all artificial noise at source: the sound emissions in the tub are reduced by 70% compared to regular whirlpool systems.

The tub makes no noise and does not vibrate, for comfort without compromise, not just for you, but also for those around you: no nuisance in the evening or at night.