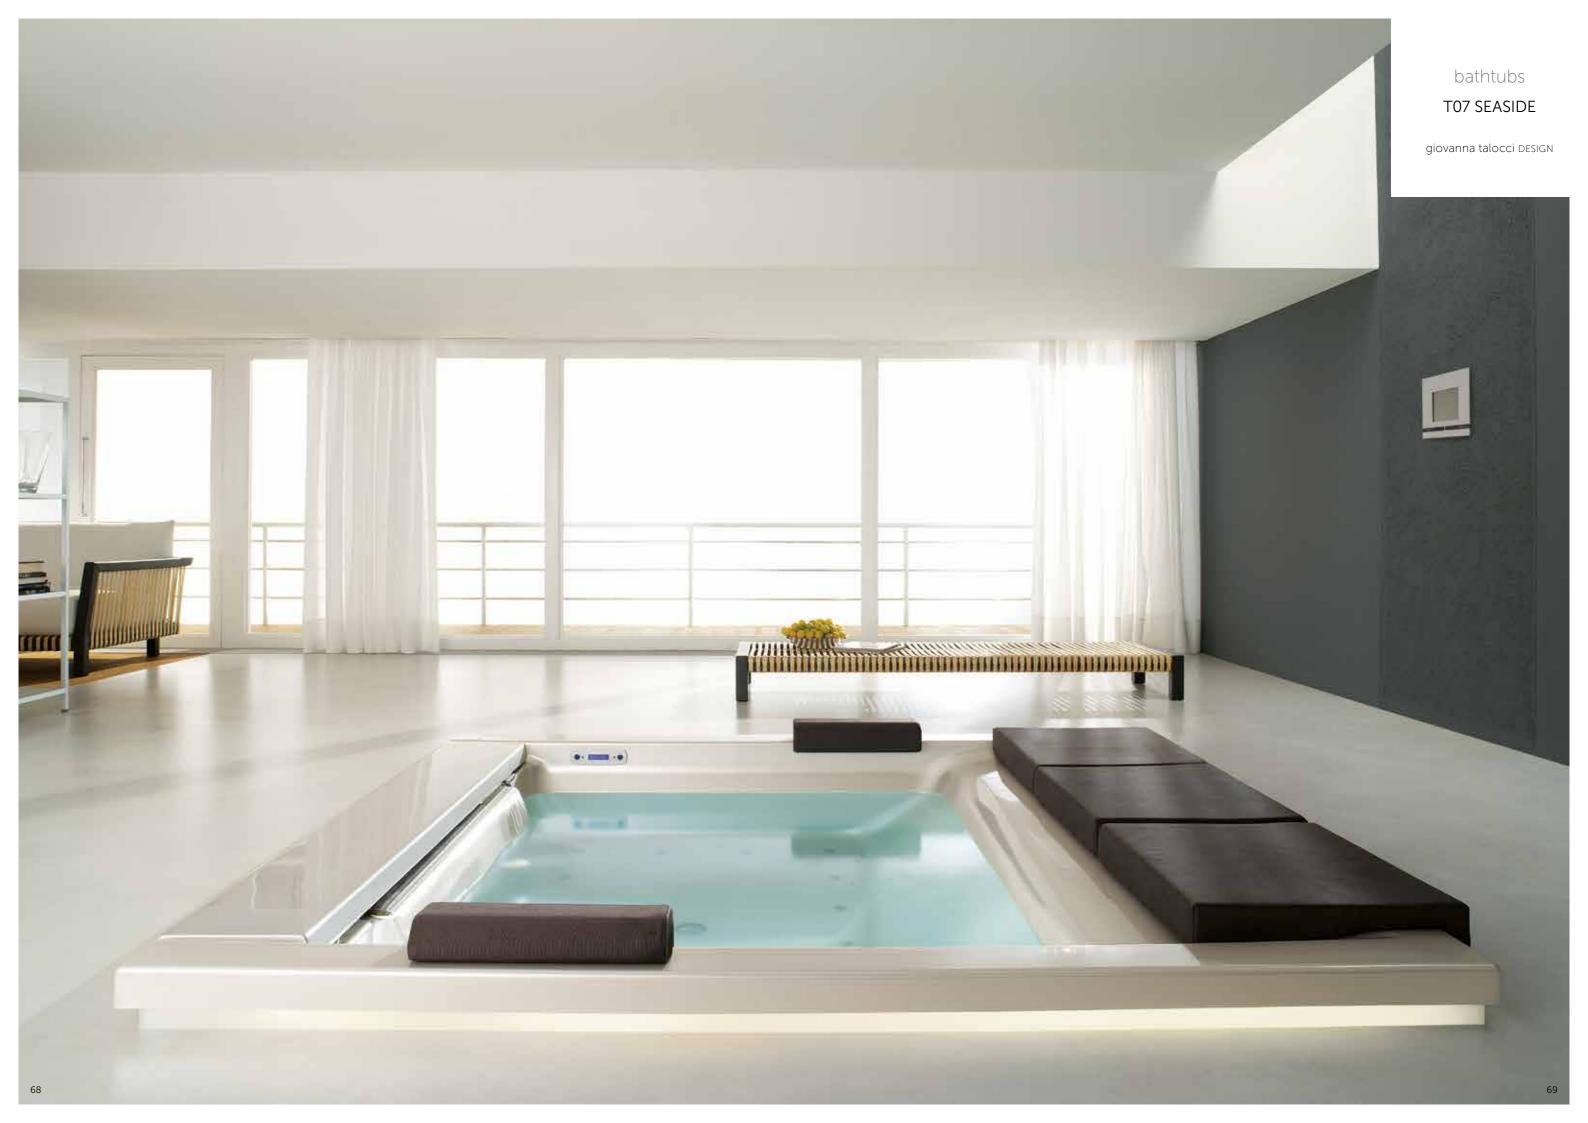

# products / bathtubs TO7 SEASIDE

The Seaside T07, designed by Giovanna Talocci, is the very first bathtub for the living room. The jet blower bubbles generate natural emotions. Mood lighting, a waterfall and soft cushions complete the experience of total relaxation.

| CHOOSE THE MOST SUITABLE DIMENSIONS FOR YOUR SET | LINIC |
|--------------------------------------------------|-------|
|                                                  |       |

07 215x200

CODE CM

Seaside T08 Hydroline is an exclusive oasis of relaxation designed by Giovanna Talocci. It is a product with a strikingly simple design and generous proportions which ensures the utmost versatility of the well-being functions.