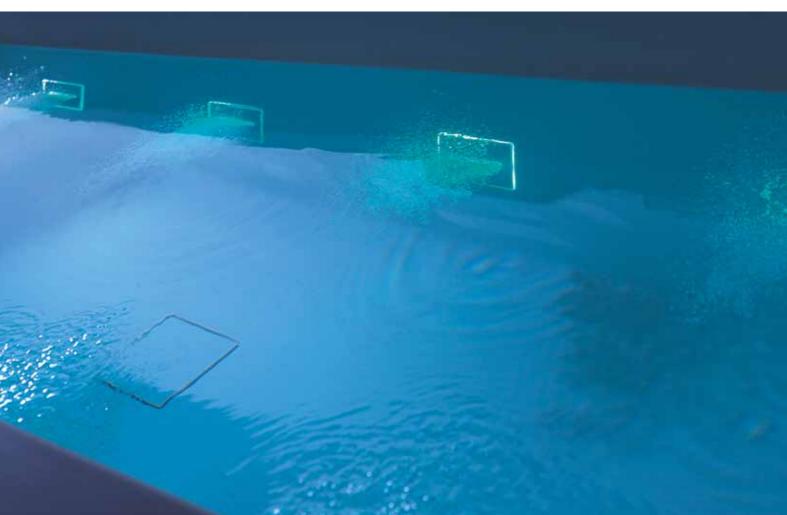

#### Cromoexperience

Hydroline is particularly appealing for its exceptional combination of innovation and design. This harmony is expressed at its very best in the innovative Cromoexperience system. The ultra-thin slits in the whirlpool bath light up with beams of light which can be adjusted in eight different colours. The bright colours of the rainbow therefore allow you to enjoy moments of relaxation while you re-discover your inner self.

Pictured: Wilmotte bathtub with Hydroline

know-how