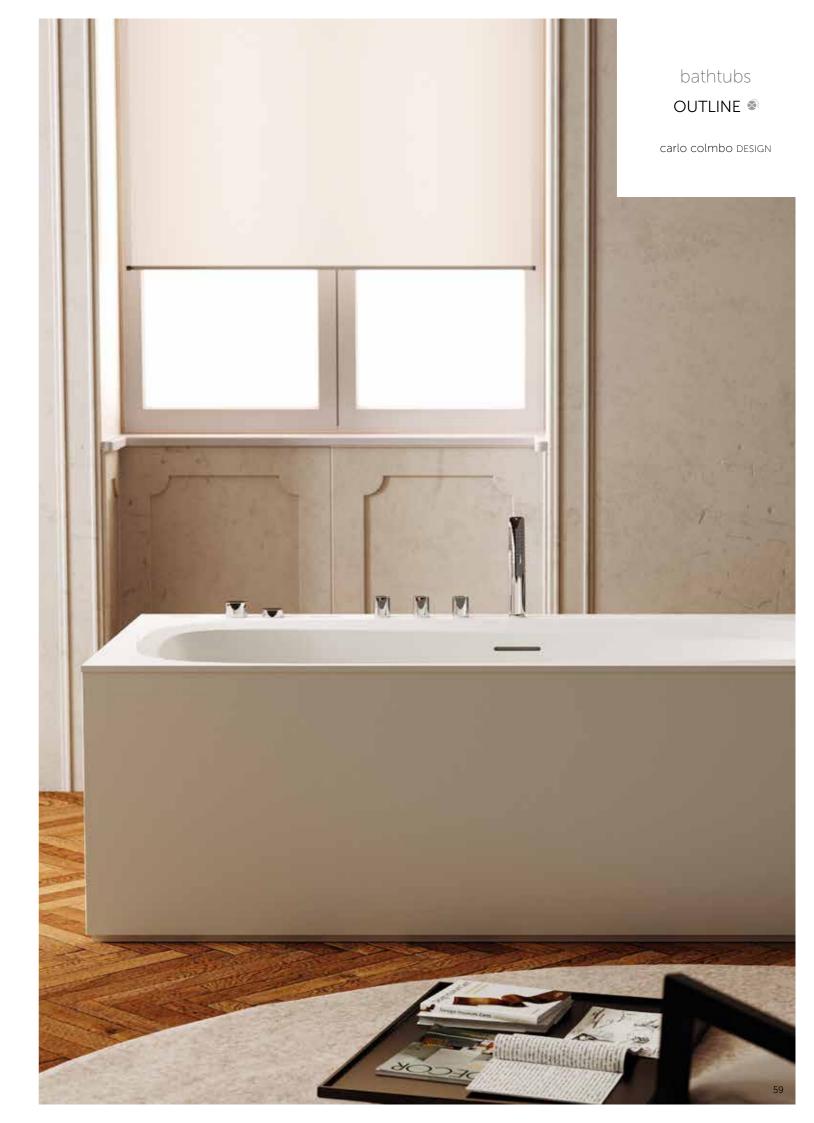

# THE CHARM OF IRREGULARITY

The light and dynamic balances which distinguish the collection designed by Carlo Colombo renovate the styling of the bathroom with a surprising new design. The rectangular bathtub, made entirely of Duralight<sup>®</sup>, affords unique sensations thanks to Hydroline, the first ever invisible whirlpool. Its minimalist and elegant backlit slits also afford a relaxing coloured effect.

#### BATHTUBS

Available in a generous six different sizes and in over thirty different panel colour solutions, the Outline bathtub embodies in the best possible way the charm of Duralight, the elegance of Hydroline and the relaxing well-being of Hydrosilence and Cromoexperience.