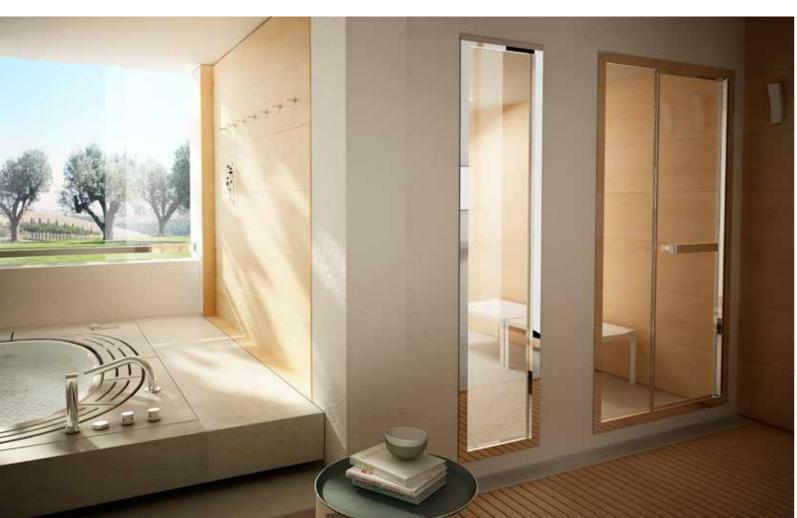

#### WHEN AN IDEA GIVES RISE TO A ROOM

Teuco inaugurates a brand new comprehensive range by imagining the "total look" of your bathroom. A matching suite designed by the same hand, devised to blend in with any setting thanks to the flexibility of the solutions available.

Doing away with individual bathroom fixtures and focusing on a strong styling identity that steps away from mere functionality to satisfy all the senses.

Hence the development of significant collections: Suit by Matteo Nunziati,
Outline by Carlo Colombo, Paper by Giovanna Talocci, Wilmotte by J.M. Wilmotte,
and Nauha designed by Angeletti-Ruzza.