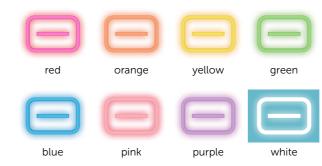

#### Cromoexperience

Hydroline is particularly appealing for its exceptional combination of innovation and design. This harmony is expressed at its very best in the innovative Cromoexperience system. The ultra-thin slits in the whirlpool bath light up with beams of light which can be adjusted in eight different colours. The bright colours of the rainbow therefore allow you to enjoy moments of relaxation while you re-discover your inner self.