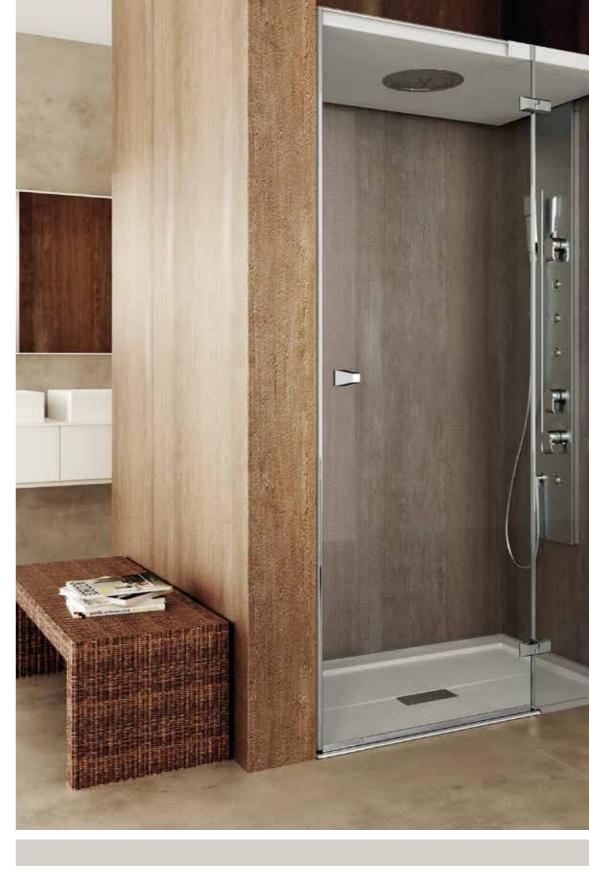

**Duralight®** 

The Light shower enclosure, designed by Fabio Lenci. It appeals for its lightness, pure shapes and modularity, thanks to the use of Duralight<sup>®</sup> and glass. The roof creates a protective effect which retains all the steam inside the enclosure. The magical effect is completed by the perimeter mood lighting and the LED illuminated central shower head.

#### THE LIGHT SHOWER PANEL, FOR A PROPER STEAM ROOM.

The Light shower panel was designed to match the Light shower enclosure as well as all home spa projects, thanks to the steam outlet and to the built-in taps. A genuine object of well-being, it stands out for its pure shapes thanks to the use of Duralight<sup>®</sup>. The exclusive shower panel is brimming with precious details, teamed with its beguiling texture: from the 3 sections of massaging water consisting of small holes in the panel itself, through to the backlit touch controls. Available with different power ratings, the Light shower panel ensures an optimal temperature at all times, along with a large quantity of steam. Thanks to the air recirculation system, the temperature remains uniform throughout the entire treatment, for a genuine beauty ritual.

92 throughout the entire treatment, for a genuine beauty ritual.