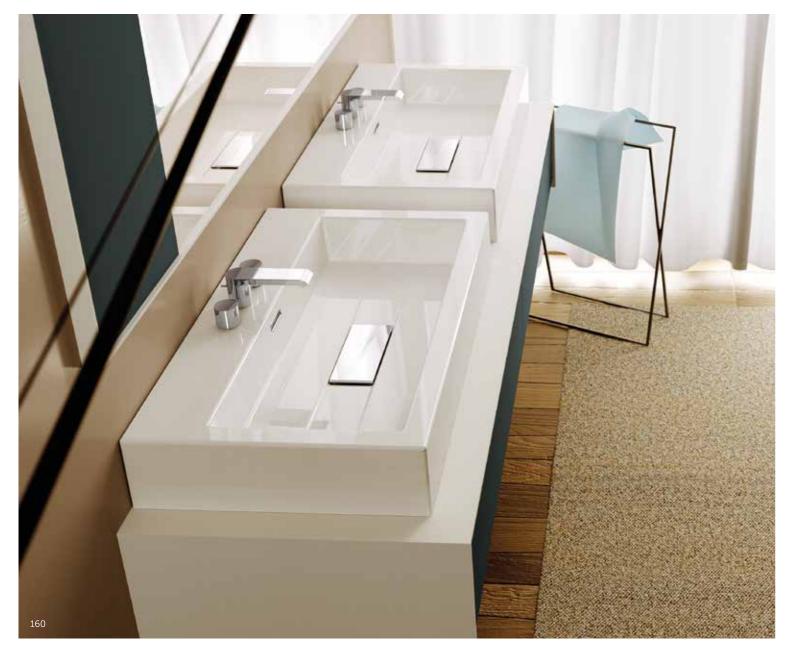

### products / wash basins $\bigcup \bigcup \bigcup \bigcup \bigcup \bigcup \bigcup \bigcup Duralight^{\circ}$

The wash basins designed by Carlo Colombo feature pure and harmonious shapes, which blend in perfectly with the collection, devised to renovate the look of any bathroom. Available in both the flush-fit and the sit-on versions.

#### products / wash basins

SUIT

**Duralight®** 

The squared shapes of the exterior of the basin soften towards the inside, which is embellished by a drain that runs along the entire base of the basin. Made of Duralight<sup>®</sup>, the Suit wash basin is enhanced by a Vanity Shelf which can be used as a practical extra surface to store soap and toiletries.