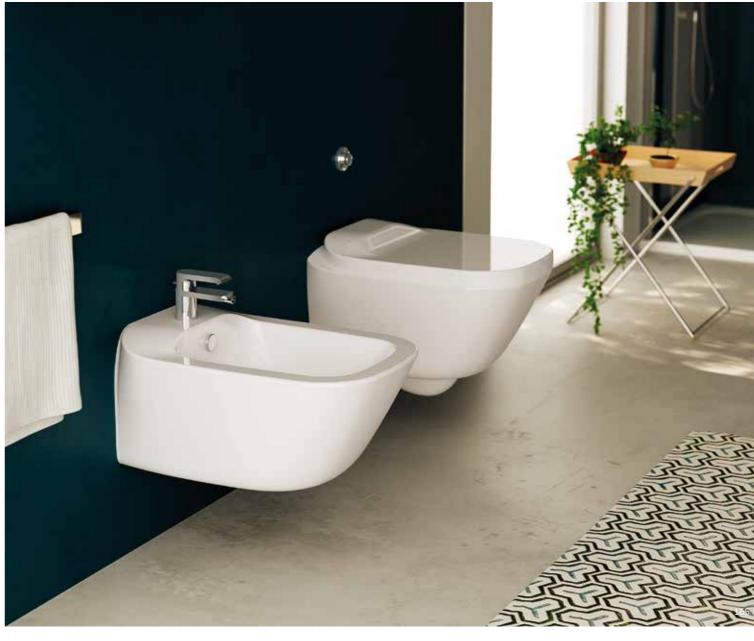

# WILMOTTE

Clean-cut lines and simple geometries define the look of this stylishly modern collection designed by J.M. Wilmotte. The wash basins are available in both the sit-on and wall-mounted versions (conforming to UNI EN 14688).

# WILMOTTE

Featuring a design that will stand the test of time, remaining modern and trendy, the sanitary fixtures are available in both the back-to-wall and wall-mounted versions (conforming to UNI EN 997 and EN 14528).