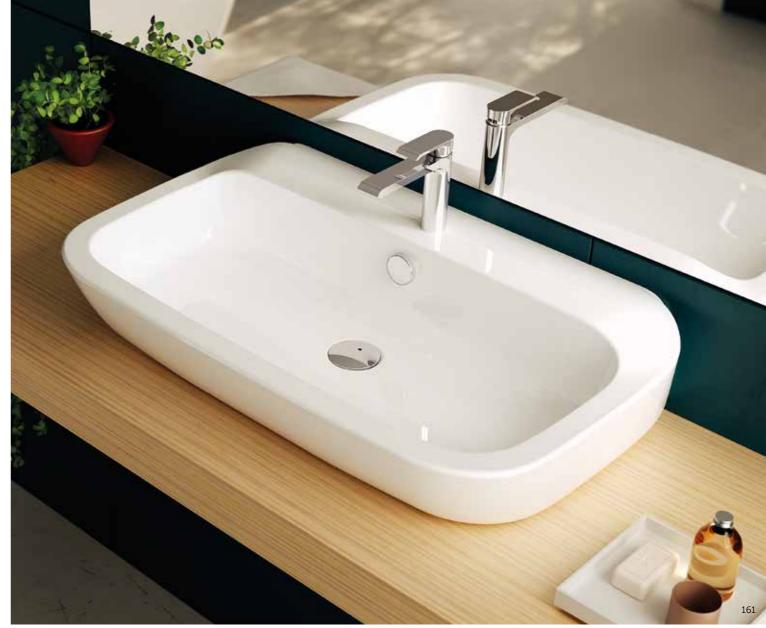

#### WASH BASINS

The wash basins feature pure and harmonious shapes, which blend in perfectly with the collection, devised to renovate the look of any bathroom. Available in both the flush-fit and the sit-on versions. In the photo: flush-fit wash basin.

from 178x79 to 200x80 cm 89x47 / 89x53 / 74x47 / 74x53 cm