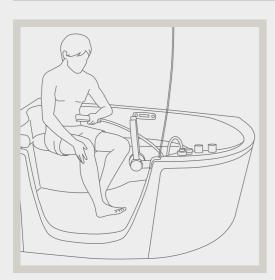

#### Seats.

Combi units can also be used whilst seated, making them even more practical and safe.

Model 383 features a built-in seat, whereas rectangular models 382, 384 and 385 feature a removable seat.

Safe use is further guaranteed by the wall-mounted hand rail.