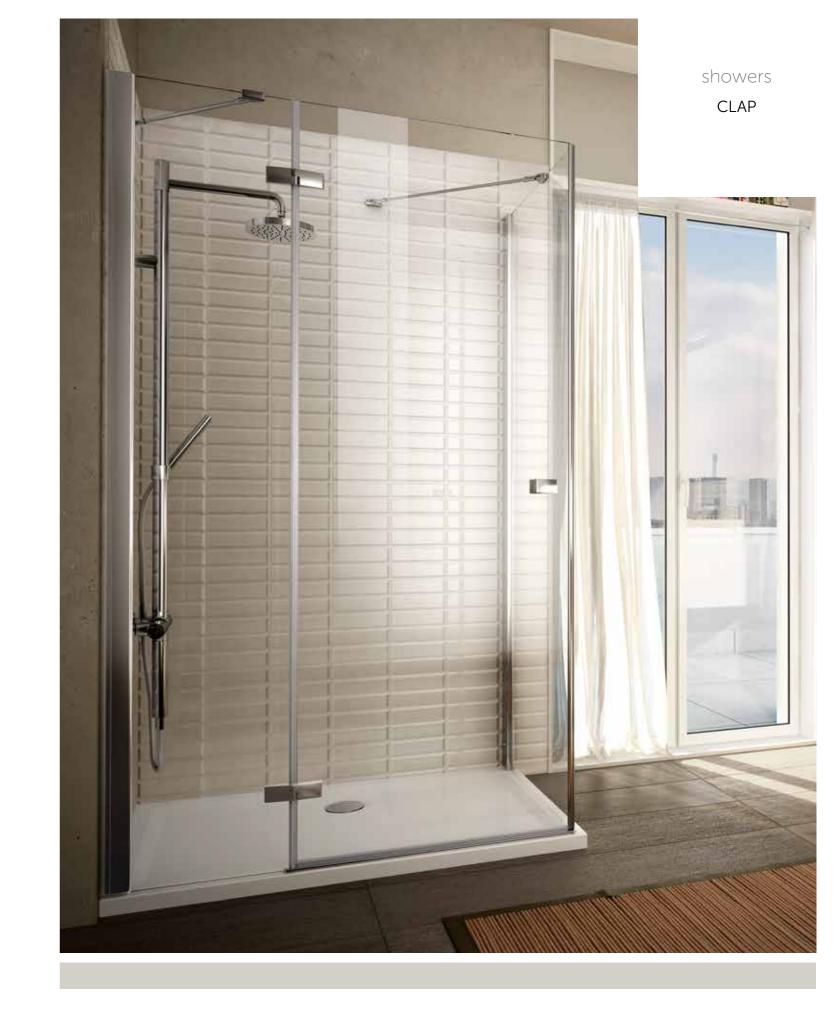

# CLAP

The glass panels used in this hinged shower door, by Werner Scholpp design, are modular and are also available in the recessed and curved corner versions. The exclusive Clean Glass system prevents any limescale deposits.