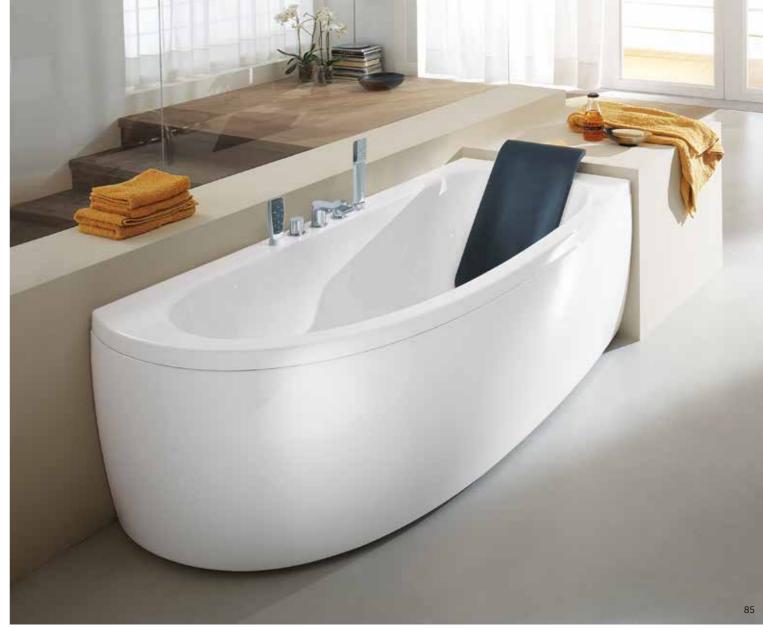

Pictured: Wilmotte bathtub with Hydroline

know-how

# THE CHARM OF IRREGULARITY

The light and dynamic balances which distinguish the collection designed by Carlo Colombo renovate the styling of the bathroom with a surprising new design. The rectangular bathtub, made entirely of Duralight<sup>®</sup>, affords unique sensations thanks to Hydroline, the first ever invisible whirlpool. Its minimalist and elegant backlit slits also afford a relaxing coloured effect.

#### BATHTUBS

The Wilmotte bathtub stands out for its pureness and elegant details, which incorporate the new Hydroline whirlpool system perfectly.

160x70 cm / 170x70 cm / 170x75 cm 180x80 cm / 190x90 cm

59 CM

The rectangular Outline bathtub enhances the beauty of irregularity with its asymmetrical edges: an apparently casual movement which recalls flowing water. Outline offers unprecedented feelings of relaxation and well-being thanks to the version with Hydroline, the first ever invisible whirlpool.