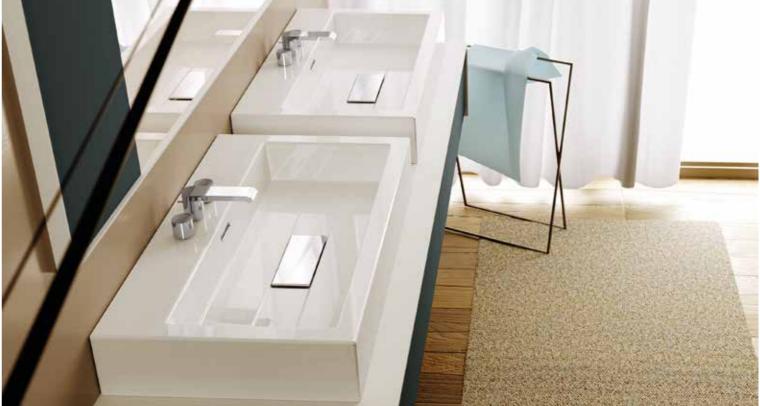

#### WASH BASINS

Conforming to UNI EN 14688, Wilmotte wash basins stand out for their clean-cut and geometrical outlines and for the unmistakable chromed plaque which is included in every product in the collection.

180x80 cm / 190x90 cm 60x47 / 80x47 / 100x47 cm