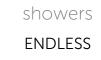

# ENDLESS 😂

A shower door designed to accommodate all dimensional requirements. The length and width of the shower tray and wall panels vary depending on your requirements. Available in versions with fixed glass panel, hinged door and sliding door, it is the ideal solution to make your every dream come true.

- Clean glass
- 8 mm thick tempered glass

Pictured: Endless shower with FIXED FRONT GLASS PANEL

Pictured: Endless corner shower with hinged door.

Pictured: Endless recessed shower with sliding door.