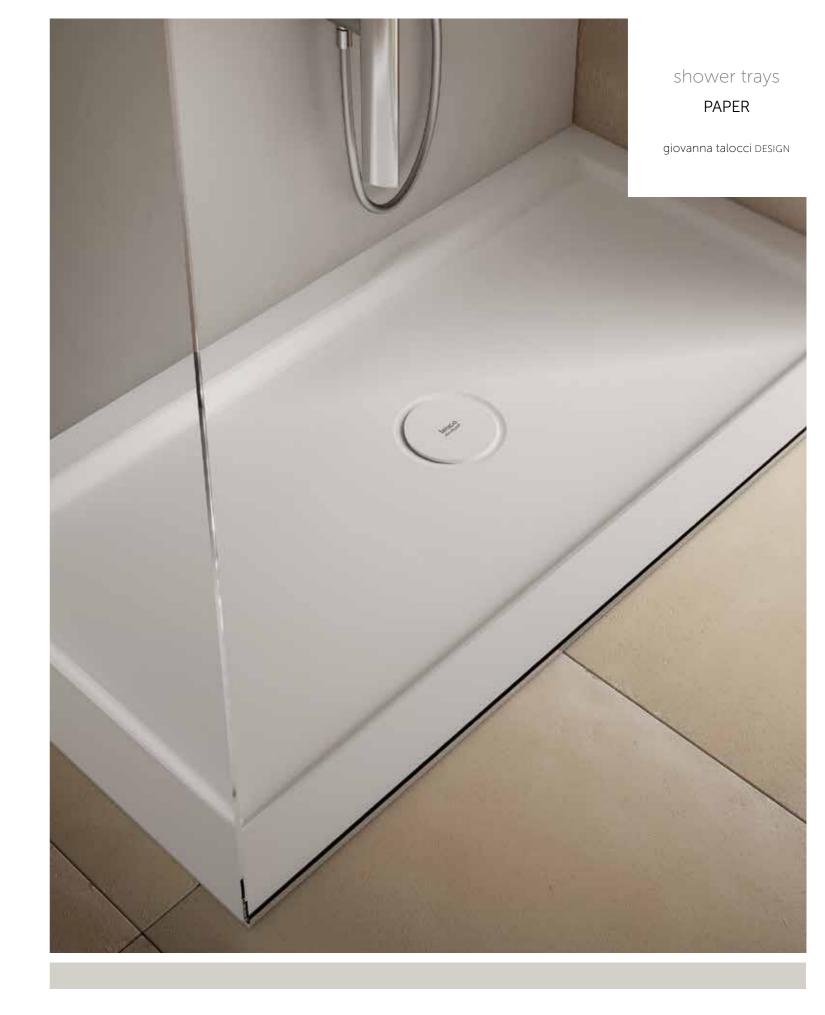

Back-to-wall Toilet and Bidet: 53x39x42 cm

Wall-mounted Toilet and Bidet: 53x39x30 cm

36 from 100x70 to 200x100 cm

**PAPER** 

giovanna talocci DESIGN

#### **Duralight®**

The Paper shower tray, designed by Giovanna Talocci, is yet another impeccable product which matches the rest of the collection perfectly and offers the exclusive finished floor installation technology.

#### CHOOSE THE MOST SUITABLE DIMENSIONS FOR YOUR SETTING

from 85x70 to 200x100