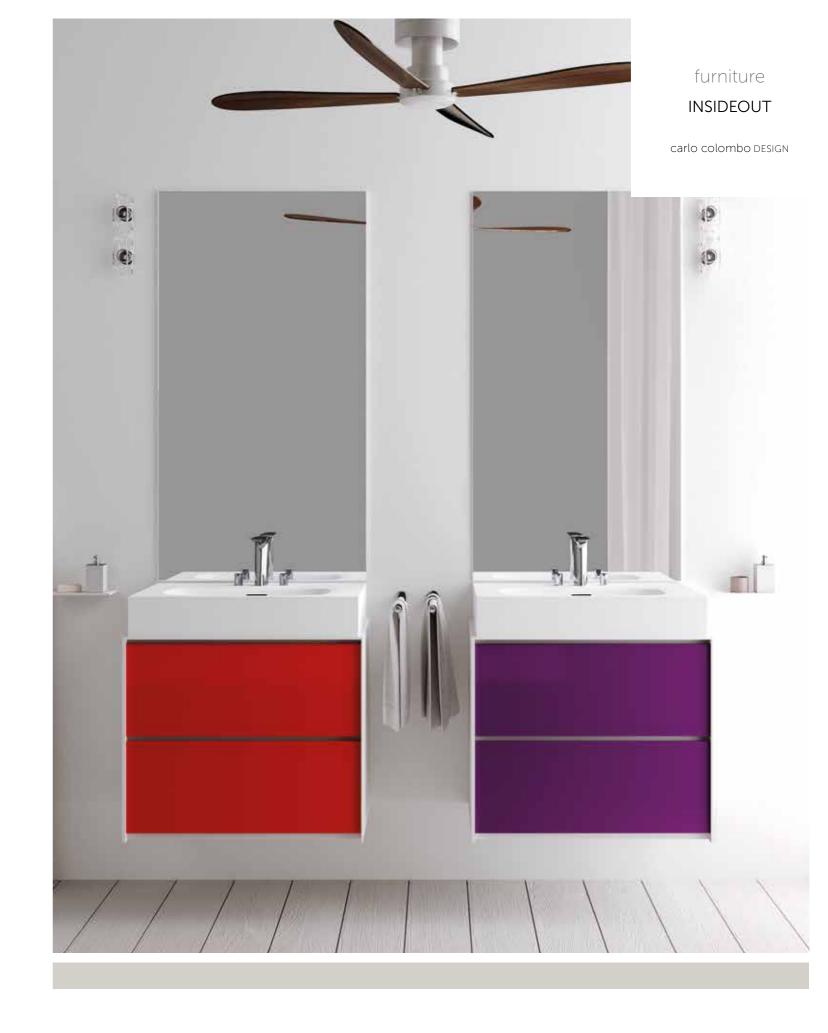

PANEL CUSTOMISATION IN COVERABLE WOOD FINISH

The InsideOut collection immediately fits in with the taste of those who choose it. This lacquered wood furniture system perfectly matches the top and frame in Duralight<sup>®</sup>. The colours, which can be customised with a reference RAL/PANTONE and the different sizes available are the ideal features of a solution that accommodates all your furnishing requirements.

carlo colombo DESIGN

## INSIDEOUT

The Duralight® surfaces of the InsideOut cabinets merge sturdiness with lightness in just 6 mm of thickness. The tall units in the collection feature an elegant Duralight® frame, while all the doors are made of lacquered wood. Teuco offers 32 trendy colours, but the customisation possibilities are endless: simply specify a reference RAL/PANTONE at the time of order for a bespoke InsideOut unit in your chosen colour. InsideOut enhances both functionality and styling: all the furniture units are fitted with a soft closing mechanism and a built-in high quality shock absorber. The tall unit shelves are made of 10 mm thick clear glass.

The mirrors are available in two versions: plain or with a surrounding frame in Duralight<sup>®</sup> featuring LED lighting. Available in several sizes to accommodate all your furnishing requirements.