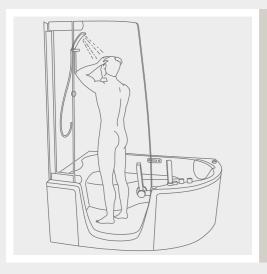

### Functional shower enclosure.

There is nothing better than a comfortable and practical shower space to give your energy levels a boost every day.

# Easier access through the wide door.

Getting into Teuco combi units is easy and safe, thanks to the full-height door which makes it easier to get into the bath without having to climb over the side. The step is just 13 cm high. Safe use is further guaranteed by the wall-mounted hand rail.