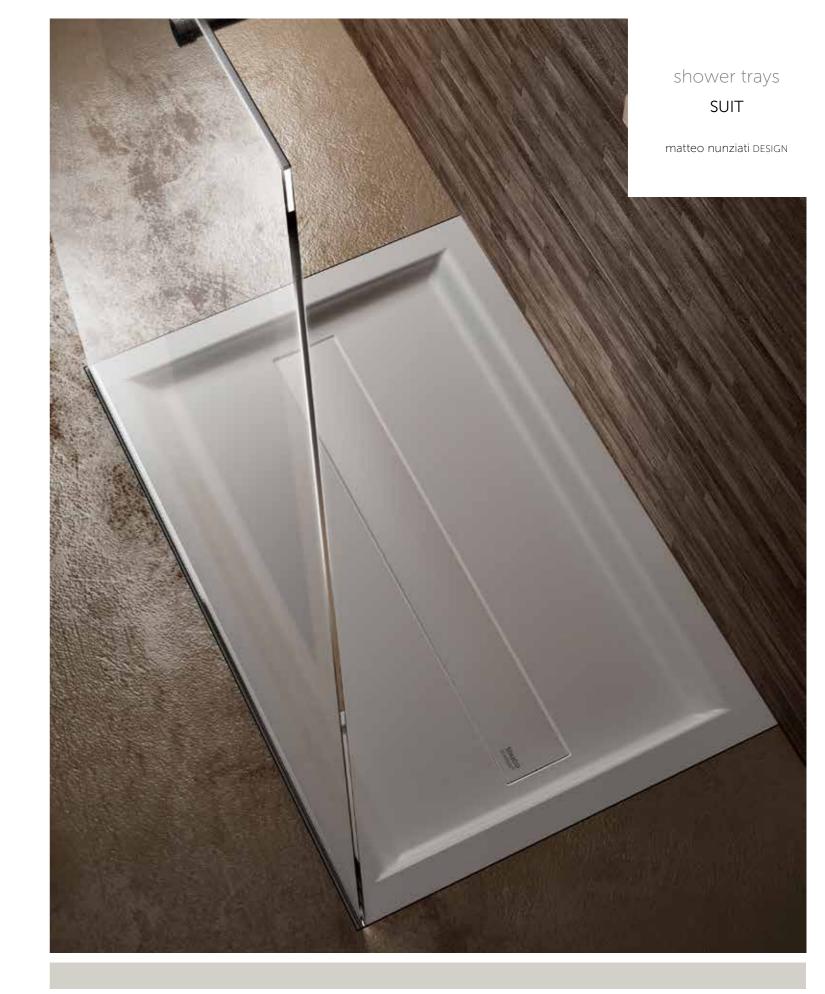

#### products / shower trays SUIT Sie

**Duralight®** 

The Suit shower tray, with its minimalist design and clean-cut geometries, affords unexpected sensations to the touch. Thanks to Duralight<sup>®</sup>, the material used to produce it, it can be customised to the nearest centimetre, including out-of-square.

#### CHOOSE THE MOST SUITABLE DIMENSIONS FOR YOUR SETTING

from 90x70 to 200x100