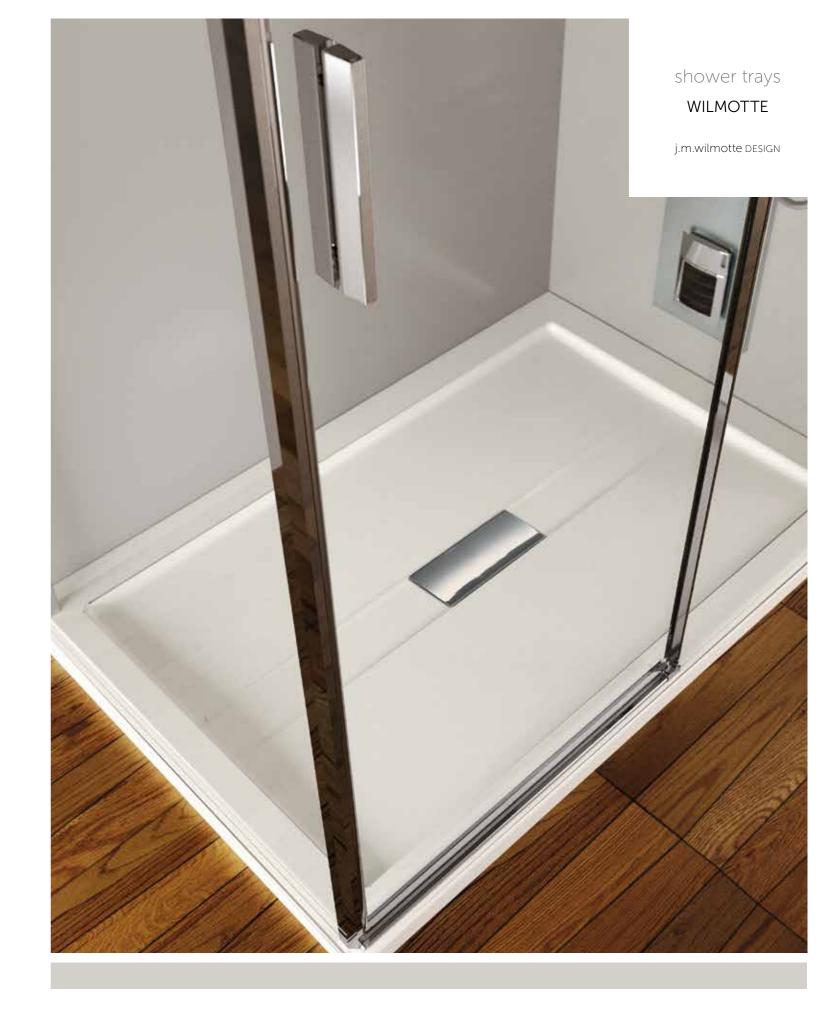

# WILMOTTE

#### A CHOICE OF PERFECT HARMONY.

Distinguished by an elegant chromed plaque, the distinguishing trait of the entire collection, Wilmotte stands for simplicity and delicacy, for a bathroom which is both minimalist and welcoming.

# BALANCING SHAPES.

Shower trays and bathtubs, wash basins and sanitary fixtures, affording endless configuration versions and equipment possibilities, from the simplest to the most refined, for a project where each individual design retains a constant balance of all the elements.

#### SHOWER TRAYS

Available either flush with the floor or above it, it also comes with the SpeedOut drain, which guarantees high flow rates.

# WILMOTTE

Available either flush with the floor or above it, it also comes with the SpeedOut drain, which guarantees high flow rates.