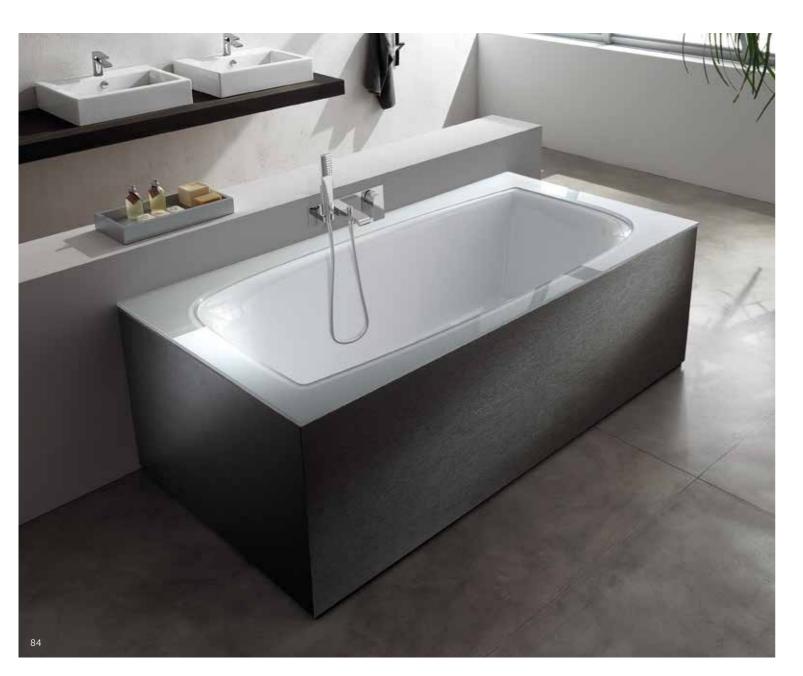

#### products / bathtubs NAUHA

The acrylic bathtub plays the starring role of the collection, enhancing the beauty and quality of the material. Its soft and harmonious shapes endow it with a charming style, while the Hydrosonic® or Hydrosilence® whirlpool affords feelings of genuine relaxation.

Now with the addition of the new Hydroline whirlpool, the tub turns into a haven dedicated entirely to your well-being.

The Nauha bathtub is designed by angeletti-ruzza design.

#### CHOOSE THE MOST SUITABLE DIMENSIONS FOR YOUR SETTING

| CODE             | СМ               |
|------------------|------------------|
| 581<br>582       | 170x70<br>170x75 |
| BATHTUE<br>57 CM | 3 HEIGHT         |
| 583              | 180×80           |
| BATHTUE<br>60 CM | 3 HEIGHT         |