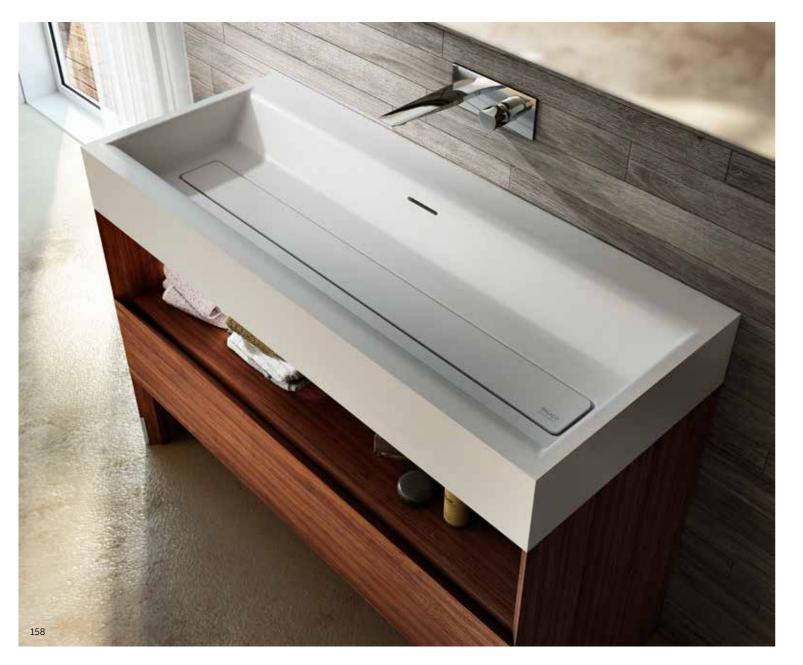

### products / wash basins $\bigcup \bigcup \bigcup \bigcup \bigcup \bigcup \bigcup \bigcup Duralight^{\circ}$

The wash basins designed by Carlo Colombo feature pure and harmonious shapes, which blend in perfectly with the collection, devised to renovate the look of any bathroom. Available in both the flush-fit and the sit-on versions.

#### products / wash basins

SUIT

**Duralight®** 

The squared shapes of the exterior of the basin soften towards the inside, which is embellished by a drain that runs along the entire base of the basin. Made of Duralight<sup>®</sup>, the Suit wash basin is enhanced by a Vanity Shelf which can be used as a practical extra surface to store soap and toiletries.