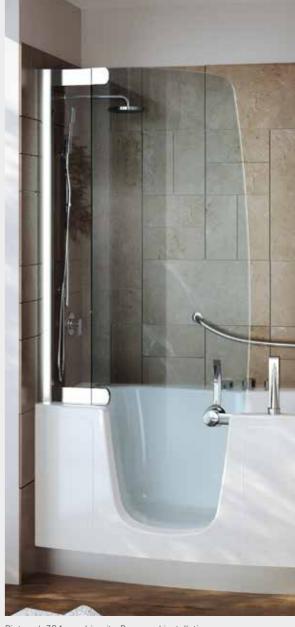

# Easier access through the wide door.

Getting into Teuco combi units is easy and safe, thanks to the full-height door which makes it easier to get into the bath without having to climb over the side. The step is just 13 cm high. Safe use is further guaranteed by the wall-mounted hand rail.

# Long-lever access handle: minimum effort, maximum safety.

To grant easy access to everyone, the door opens inwards with a long-lever handle that requires minimum effort. Ensuring total safety: to prevent the door from being opened accidentally, the handle comes with a mechanical latch that can be opened from both the inside and the outside. Guaranteed against water leaks, thanks to the seal around the entire access perimeter.

# 382-384-385

Shower or bathtub? Better have both, thanks to the surprising combi units in smaller sizes, adaptable to any setting. Fitted with a sturdy handle with a mechanical latch to prevent the door from being opened accidentally, the door leads to a comfortable shower area. The removable seat transforms this convenient bathtub, available with whirlpool, depending on your requirements: a genuine oasis of relaxation. The styling is truly appealing, with the utmost attention to detail and the choice between several different wood finish panels or fully covered to your liking. Now also available in the new centre-of-the-wall version.