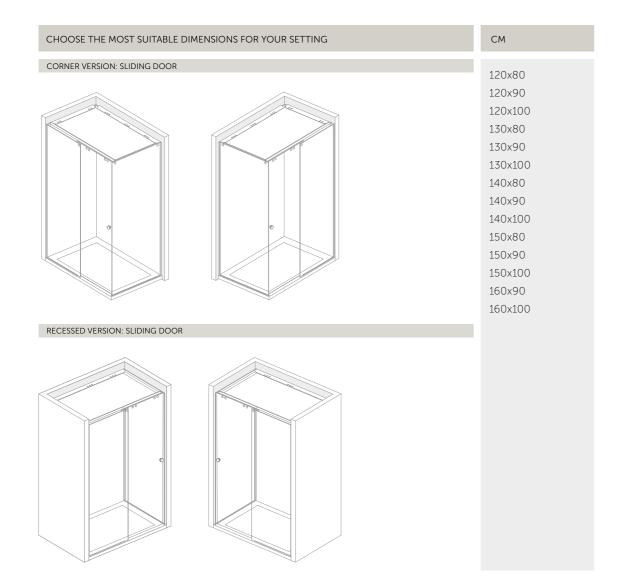

# MOVING

Modular to suit your specific space requirements, the Moving sliding shower doors, designed by Werner Scholpp design, are available in the recessed and corner versions.

# CHOOSE THE MOST SUITABLE DIMENSIONS FOR YOUR SETTING CORNER VERSION 2 SLIDING DOORS CM FIXED SIDE PANEL CM 1 SLIDING DOOR - LEFT OR RIGHT CM 75 80 90 120 140

#### RECESSED VERSION

| LIDING DOOR<br>EFT OR RIGHT | СМ  |
|-----------------------------|-----|
|                             |     |
| 1                           | 100 |
|                             | 120 |
|                             | 140 |
| 4                           |     |
|                             |     |

Moving recessed shower with sliding door.