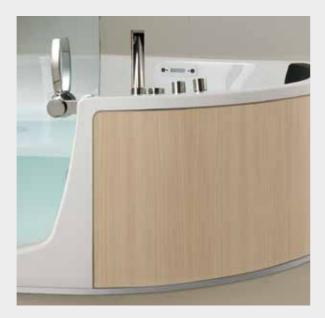

# 382-384-385

Shower or bathtub? Better have both, thanks to the surprising combi units in smaller sizes, adaptable to any setting. Fitted with a sturdy handle with a mechanical latch to prevent the door from being opened accidentally, the door leads to a comfortable shower area. The removable seat transforms this convenient bathtub, available with whirlpool, depending on your requirements: a genuine oasis of relaxation. The styling is truly appealing, with the utmost attention to detail and the choice between several different wood finish panels or fully covered to your liking. Now also available in the new centre-of-the-wall version.

| CHOOSE THE MOST SUITABLE DIMENSIONS FOR YOUR SETTING | CODE | СМ        |
|------------------------------------------------------|------|-----------|
|                                                      | 382  | 160x70-80 |
|                                                      | 384  | 170×70-80 |
|                                                      | 385  | 180x80-86 |
|                                                      |      |           |