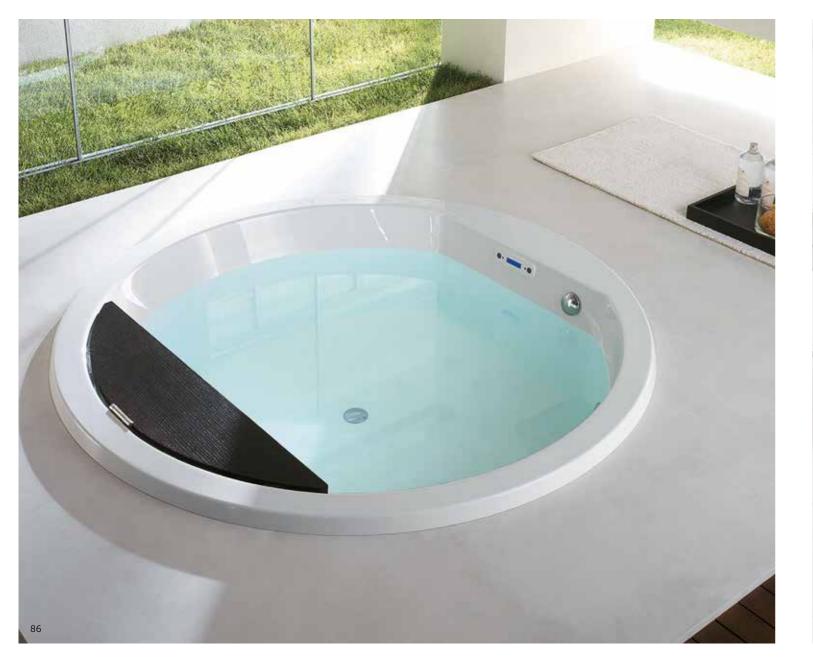

#### products / bathtubs NAOS

[,)

Designed by Giovanna Talocci, this round built-in recessed bathtub is also suitable for two. The taps are concealed beneath the covered hatch to retain its stylish, clean appearance.

170 cm Ø