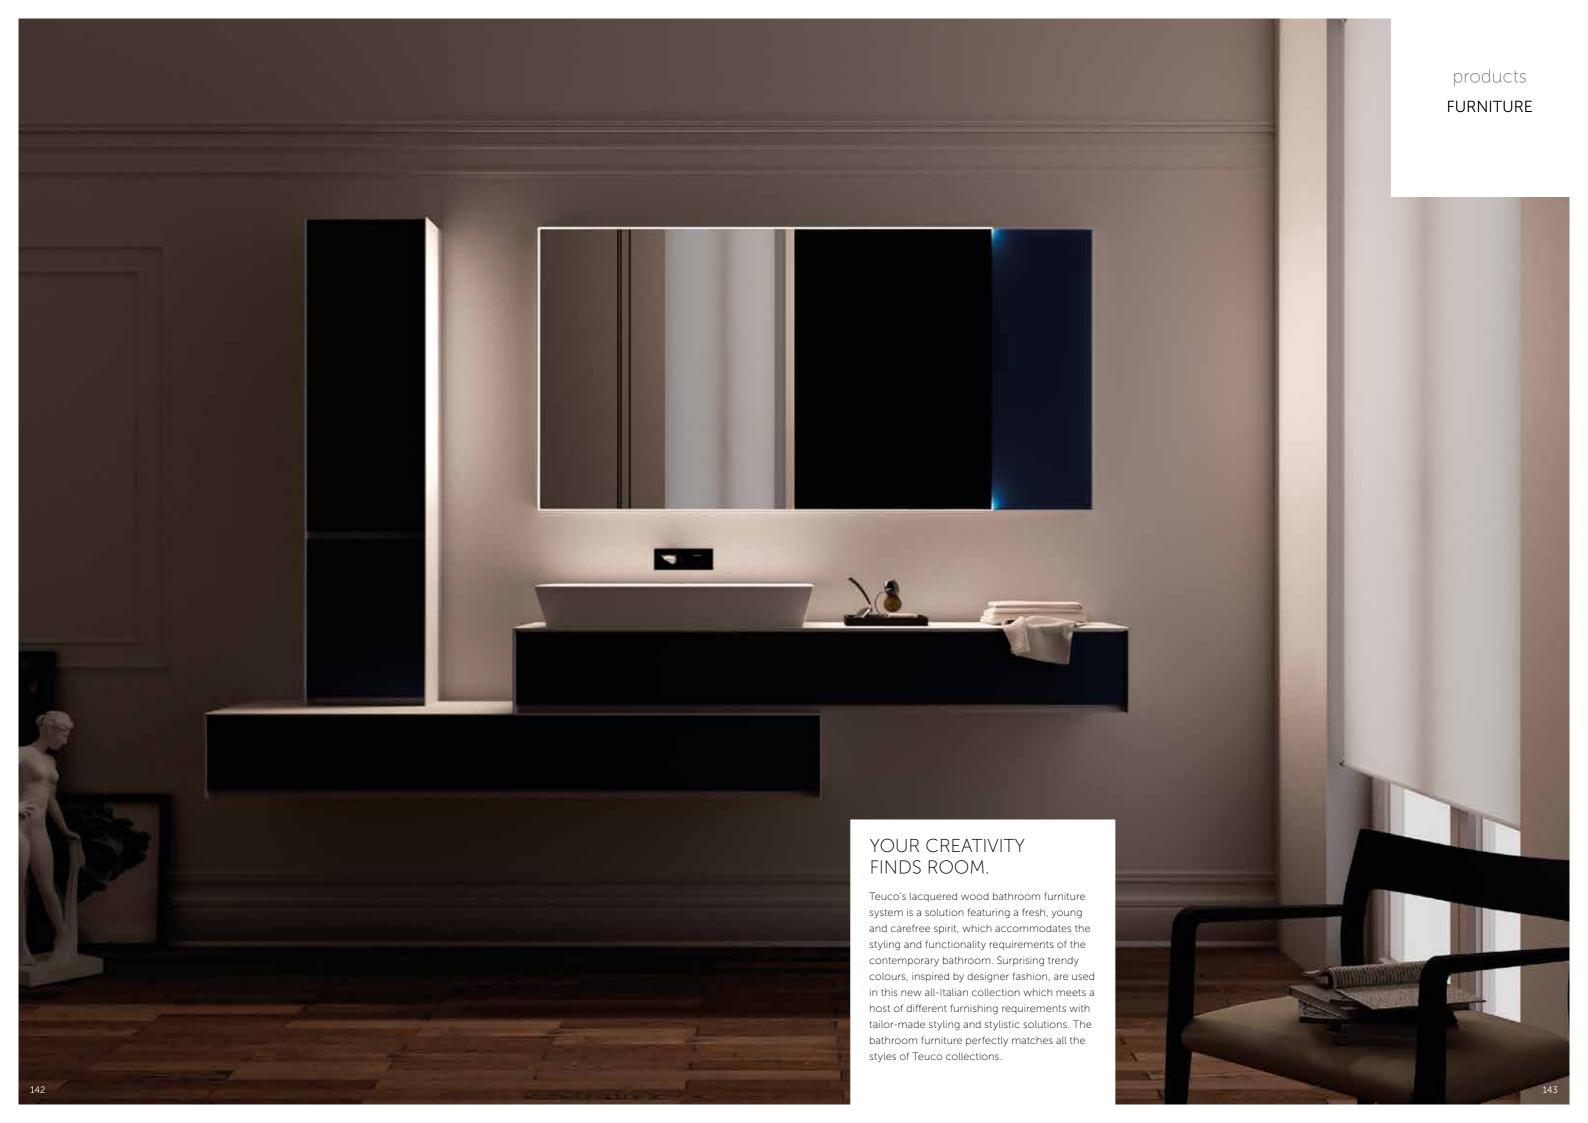

PANEL CUSTOMISATION IN COVERABLE WOOD FINISH

The InsideOut collection immediately fits in with the taste of those who choose it. This lacquered wood furniture system perfectly matches the top and frame in Duralight<sup>®</sup>. The colours, which can be customised with a reference RAL/PANTONE and the different sizes available are the ideal features of a solution that accommodates all your furnishing requirements.

## INSIDEOUT

The Duralight® surfaces of the InsideOut cabinets merge sturdiness with lightness in just 6 mm of thickness. The tall units in the collection feature an elegant Duralight® frame, while all the doors are made of lacquered wood. Teuco offers 32 trendy colours, but the customisation possibilities are endless: simply specify a reference RAL/PANTONE at the time of order for a bespoke InsideOut unit in your chosen colour. InsideOut enhances both functionality and styling: all the furniture units are fitted with a soft closing mechanism and a built-in high quality shock absorber. The tall unit shelves are made of 10 mm thick clear glass.

The mirrors are available in two versions: plain or with a surrounding frame in Duralight<sup>®</sup> featuring LED lighting. Available in several sizes to accommodate all your furnishing requirements.