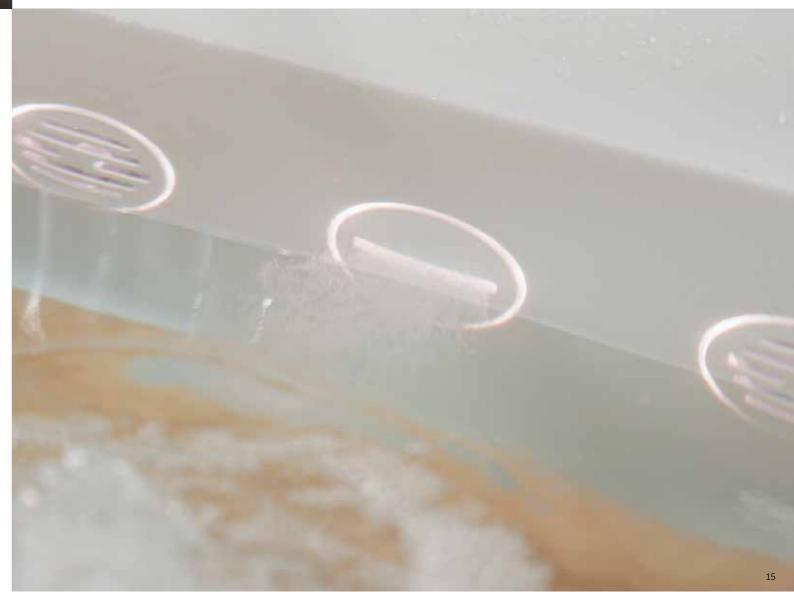

Teuco invents the invisible whirlpool. Hydroline is the first patented system where the classic nozzles have been replaced by minimalist slits which ensure the continuity of the material. An elegant styling idea which retains all the efficiency of the best whirlpool on the market.

2013

Teuco surpasses itself by applying the exclusive **Hydroline** patent to acrylic bathtubs too.

#### TEUCO SURPASSES ITSELF.

Teuco has invented Hydroline, the invisible whirlpool.

A revolutionary idea which is not only available on products in Duralight<sup>®</sup>, the innovative composite material produced by Teuco, but also on acrylic bathtubs.