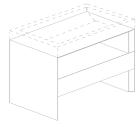

# SUIT

It is available in several colours, and it stands out for its beguiling appeal and elegance in the wood finishes (Hickory walnut and the 3 shades of oak). The 45° cut edges enhance the appeal of its design, making the Suit cabinet a unique piece of furniture. Practical and sturdy, it comprises drawers fitted with a soft-closing mechanism and built-in high-quality shock absorber. The cabinet was designed to house the Suit wash basin, but it is also the perfect partner for all the other Duralight® and ceramic wash basins in Teuco's collection.

#### CHOOSE THE MOST SUITABLE DIMENSIONS FOR YOUR SETTING

80x50 CM

120x50 CM

140x50 CM