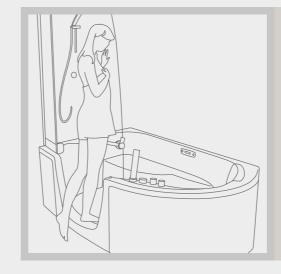

# Easier access through the wide door.

Getting into Teuco combi units is easy and safe, thanks to the full-height door which makes it easier to get into the bath without having to climb over the side. The step is just 13 cm high. Safe use is further guaranteed by the wall-mounted hand rail.

# Long-lever access handle: minimum effort, maximum safety.

To grant easy access to everyone, the door opens inwards with a long-lever handle that requires minimum effort. Ensuring total safety: to prevent the door from being opened accidentally, the handle comes with a mechanical latch that can be opened from both the inside and the outside. Guaranteed against water leaks, thanks to the seal around the entire access perimeter.