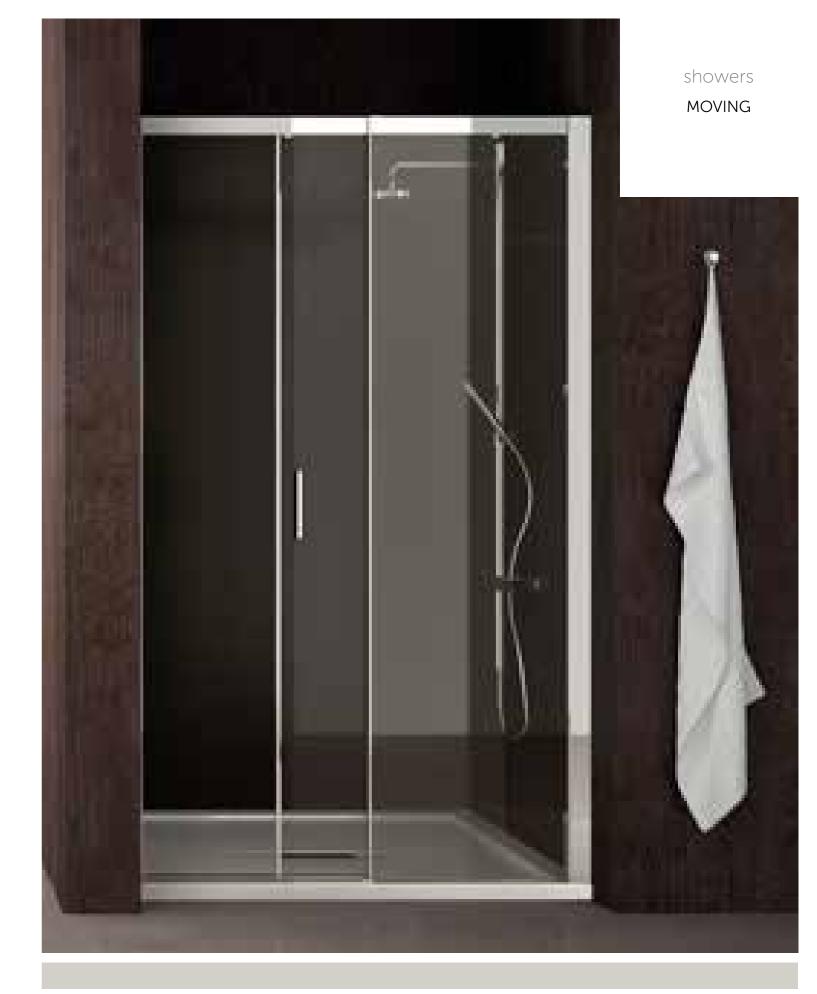

# CLAP

The glass panels used in this hinged shower door, by Werner Scholpp design, are modular and are also available in the recessed and curved corner versions. The exclusive Clean Glass system prevents any limescale deposits.

#### CHOOSE THE MOST SUITABLE DIMENSIONS FOR YOUR SETTING

| 2 HINGED DOORS | СМ                          | FIXED SIDE PANEL | СМ                          | 1 HINGED DOOR<br>- LEFT OR RIGHT HINGE | СМ                                         |
|----------------|-----------------------------|------------------|-----------------------------|----------------------------------------|--------------------------------------------|
|                | 70<br>75<br>80<br>90<br>100 |                  | 70<br>75<br>80<br>90<br>100 |                                        | 75<br>80<br>90<br>100<br>120<br>140<br>160 |