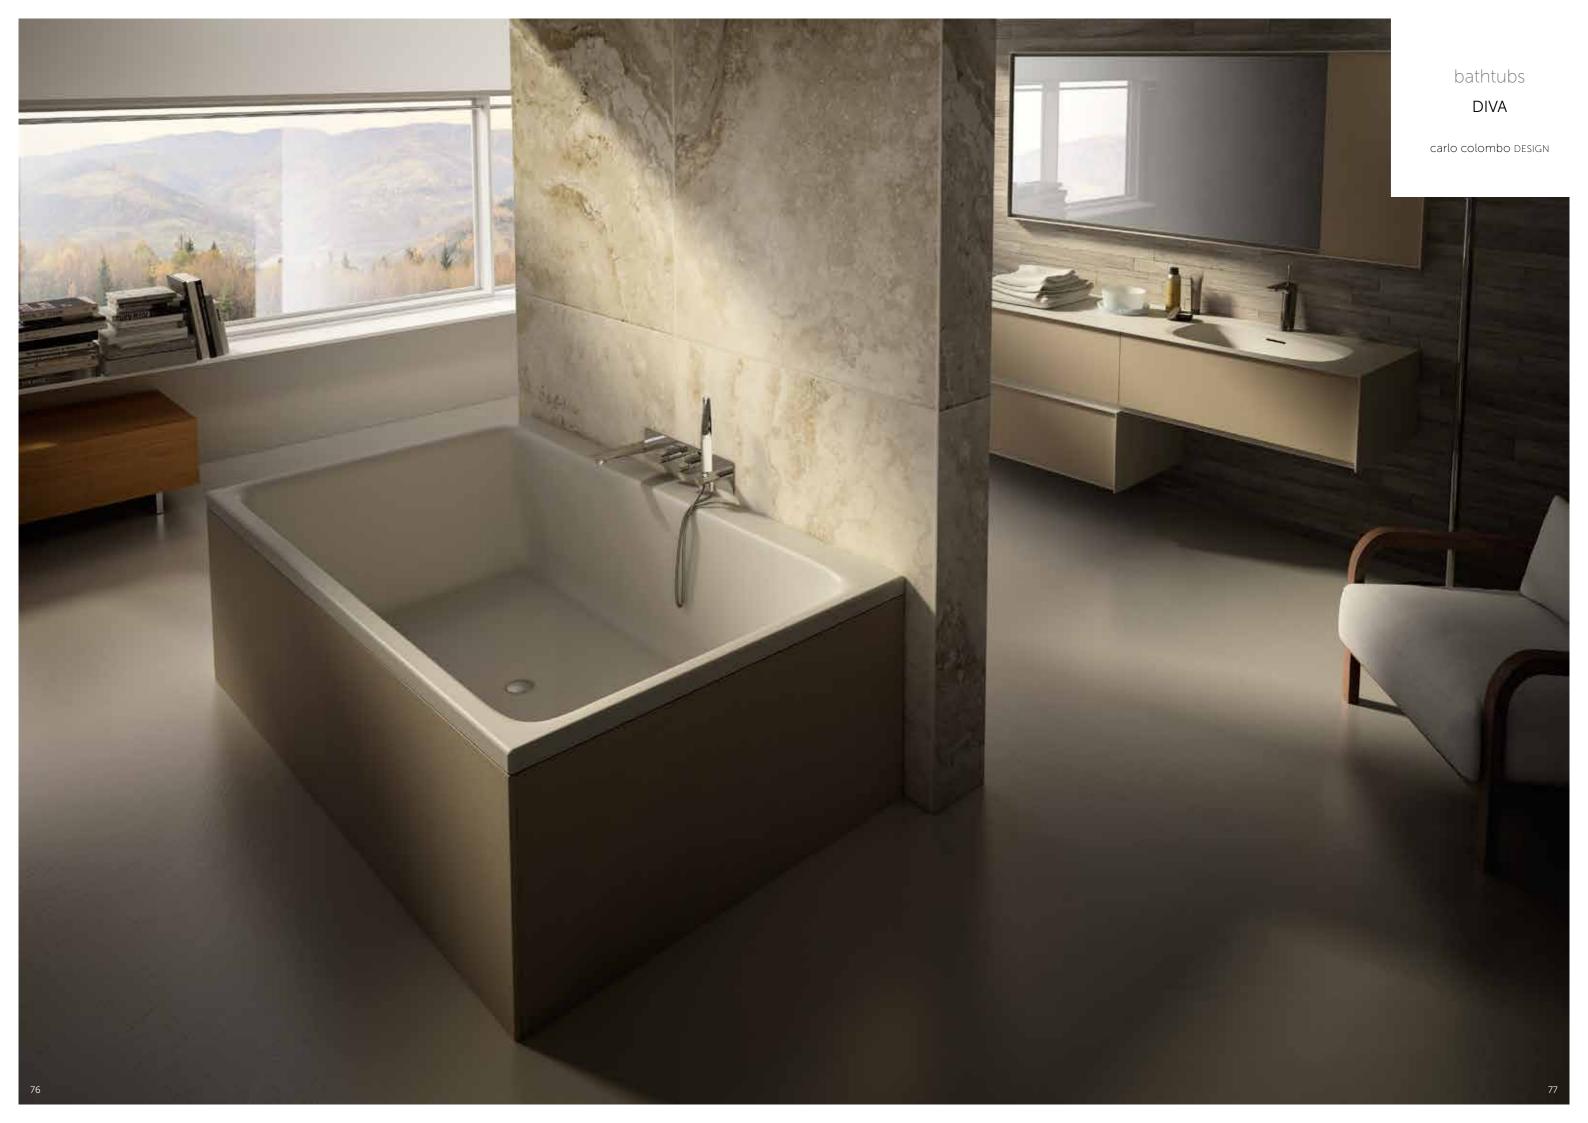

#### products / bathtubs

Available in six different sizes, Diva is a bathtub with a profoundly feminine soul and a great personality.

Indeed, its soft and welcoming interior blends in perfectly with the asymmetrical look of the edges.

#### CHOOSE THE MOST SUITABLE DIMENSIONS FOR YOUR SETTING

| CODE               | СМ       |
|--------------------|----------|
|                    |          |
| 590                | 152x81.5 |
| 591                | 160x70   |
| 592                | 170x70   |
| BATHTUB<br>56.5 CM | HEIGHT   |
|                    |          |
| 593                | 180x80   |

594 190x90 BATHTUB HEIGHT 64.5 CM

BATHTUB HEIGHT 58 CM

595

180×110

COVERABLE PANEL CUSTOMISATION