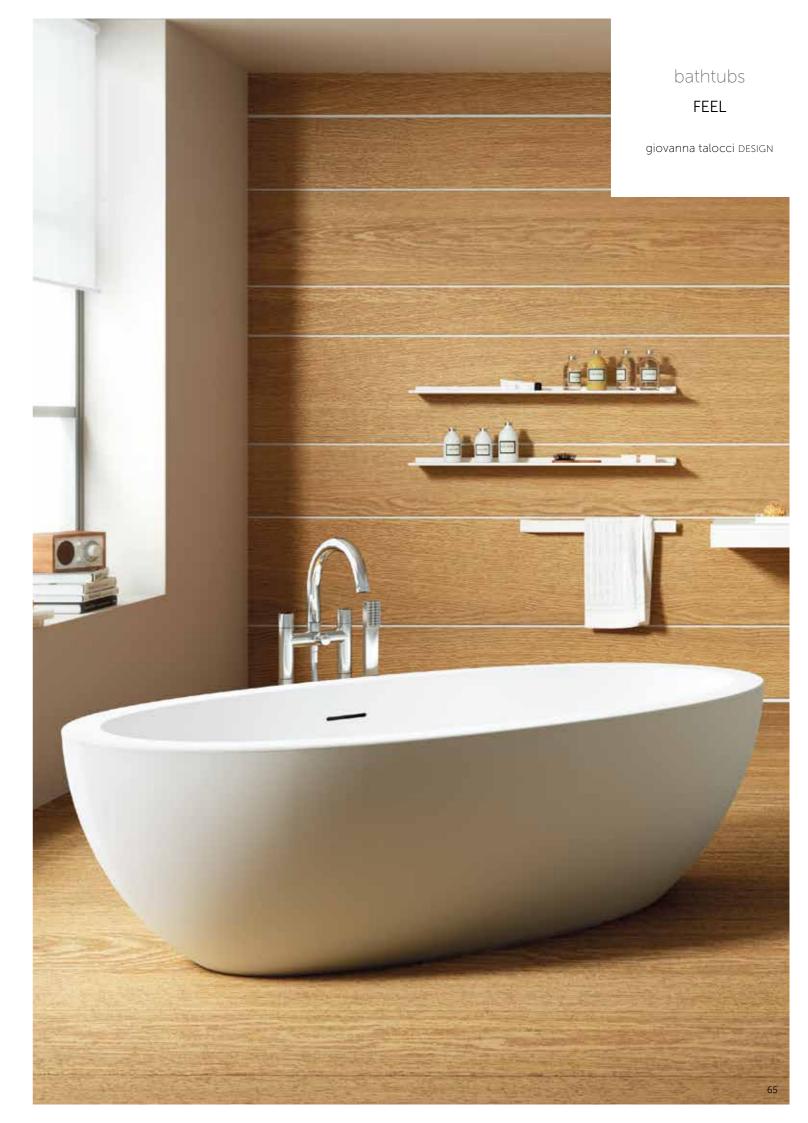

#### products / bathtubs

FEEL

**Duralight®** 

An oval free-standing bathtub available in two versions, each with its own unmistakable personality, T10 and T11. Affording the charm of contemporary sculptures, capable of emphasising the amazing potential of the material, combining elegant design with the feeling of natural stone. The Feel bathtub in Duralight, designed by Giovanna Talocci, is also available in the built-in undermount version.

| CHOOSE THE MOST SUITABLE DIMENSIONS FOR YOUR SETTING | CODE               | СМ                 |
|------------------------------------------------------|--------------------|--------------------|
|                                                      | T10<br>T11         | 190x120<br>180x100 |
|                                                      |                    |                    |
|                                                      | BATHTUI<br>54.5 CM | B HEIGHT           |