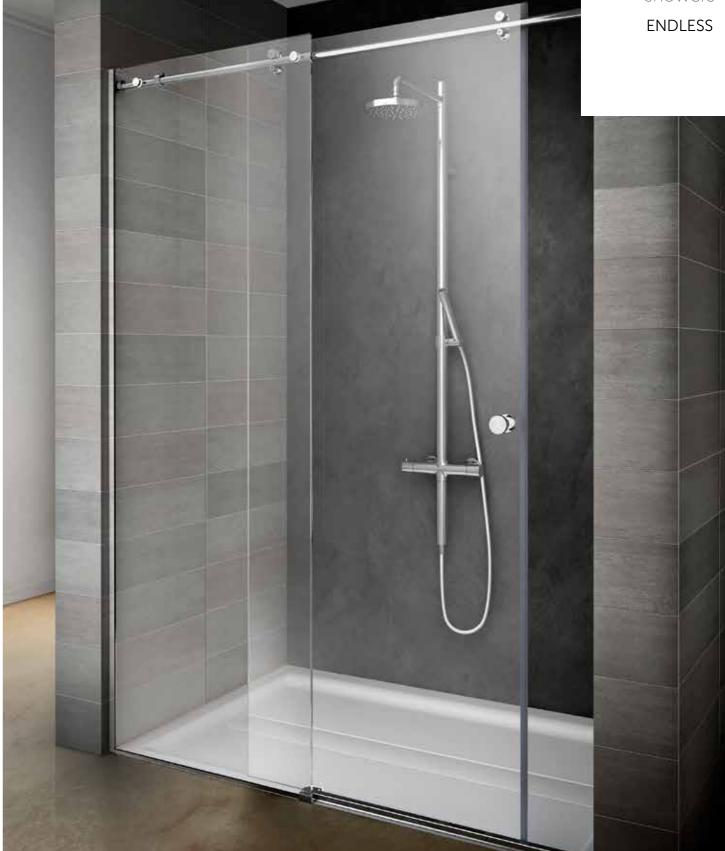

# MOVING

Modular to suit your specific space requirements, the Moving sliding shower doors, designed by Werner Scholpp design, are available in the recessed and corner versions.

Moving recessed shower with sliding door.