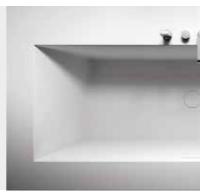

Teuco invents the invisible whirlpool. Hydroline is the first patented system where the classic nozzles have been replaced by minimalist slits which ensure the continuity of the material. An elegant styling idea which retains all the efficiency of the best whirlpool on the market.

#### The Hydroline whirlpool stands out for:

- 400 grams of pressure per nozzle, which is tantamount to a professional hand massage;
- Hydro Clean System, in other words the hermetic sealing of suction and jets when the whirlpool is not in operation. The cleanliness of the circuit is also ensured when the bathtub is used without the whirlpool. It is patented by Teuco.
- Automatic sanitising, the system which introduces a sanitising solution into the system and disinfects the pump, the jets and the surface of the bathtub.
   Supplied as standard on all whirlpool systems.

Hydroline is a styling intuition that affords maximum whirlpool efficiency thanks to Teuco's experience and research expertise.

know-how

#### TEUCO SURPASSES ITSELF.

Teuco has invented Hydroline, the invisible whirlpool.

A revolutionary idea which is not only available on products in Duralight<sup>®</sup>, the innovative composite material produced by Teuco, but also on acrylic bathtubs.