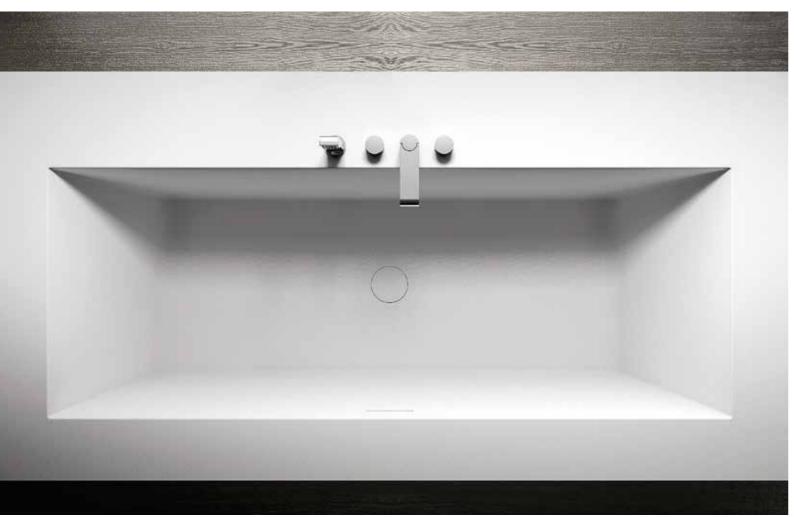

# THE CHARM OF IRREGULARITY

The light and dynamic balances which distinguish the collection designed by Carlo Colombo renovate the styling of the bathroom with a surprising new design. The rectangular bathtub, made entirely of Duralight<sup>®</sup>, affords unique sensations thanks to Hydroline, the first ever invisible whirlpool. Its minimalist and elegant backlit slits also afford a relaxing coloured effect.

#### BATHTUBS

Available in a generous six different sizes and in over thirty different panel colour solutions, the Outline bathtub embodies in the best possible way the charm of Duralight, the elegance of Hydroline and the relaxing well-being of Hydrosilence and Cromoexperience.

Thanks to its charming irregular silhouette and its exclusive flush-fit nozzles, the Outline bathtub, designed by Carlo Colombo, has been awarded two of the most prestigious design awards: the RED DOT DESIGN AWARD 2012 and the Interior Innovation Award 2013.

59 CM

The rectangular Outline bathtub enhances the beauty of irregularity with its asymmetrical edges: an apparently casual movement which recalls flowing water. Outline offers unprecedented feelings of relaxation and well-being thanks to the version with Hydroline, the first ever invisible whirlpool.