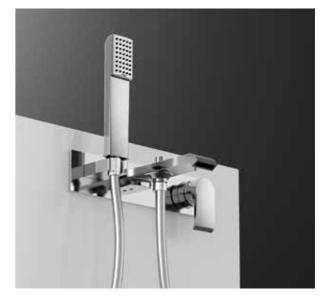

#### BATHTUB

rim-mounted 4 hole bath tap set with hand shower

#### BATHTUB

built-in single-lever wall-mounted bath tap set with hand shower