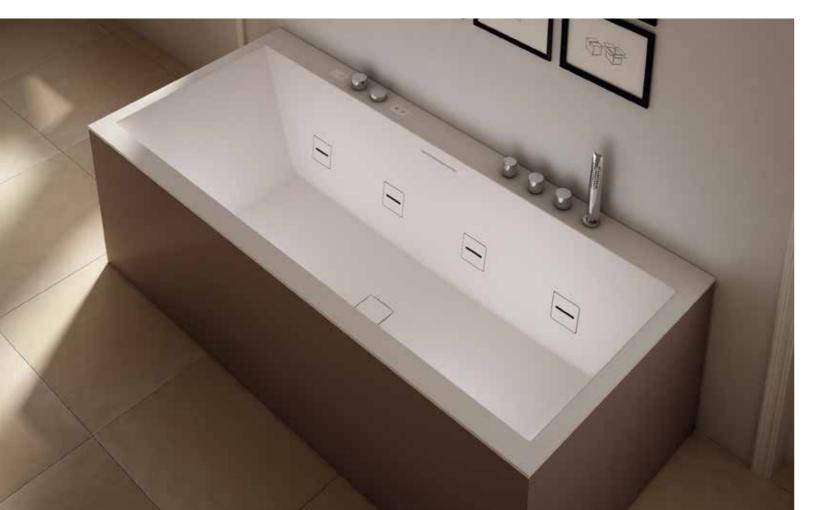

#### The Hydroline whirlpool stands out for:

- 400 grams of pressure per nozzle, which is tantamount to a professional hand massage;
- Hydro Clean System, in other words the hermetic sealing of suction and jets when the whirlpool is not in operation. The cleanliness of the circuit is also ensured when the bathtub is used without the whirlpool. It is patented by Teuco.
- Automatic sanitising, the system which introduces a sanitising solution into the system and disinfects the pump, the jets and the surface of the bathtub.
   Supplied as standard on all whirlpool systems.

Hydroline is a styling intuition that affords maximum whirlpool efficiency thanks to Teuco's experience and research expertise.

know-how

#### TEUCO SURPASSES ITSELF.

Teuco has invented Hydroline, the invisible whirlpool.

A revolutionary idea which is not only available on products in Duralight<sup>®</sup>, the innovative composite material produced by Teuco, but also on acrylic bathtubs.

#### Cromoexperience

Hydroline is particularly appealing for its exceptional combination of innovation and design. This harmony is expressed at its very best in the innovative Cromoexperience system. The ultra-thin slits in the whirlpool bath light up with beams of light which can be adjusted in eight different colours. The bright colours of the rainbow therefore allow you to enjoy moments of relaxation while you re-discover your inner self.