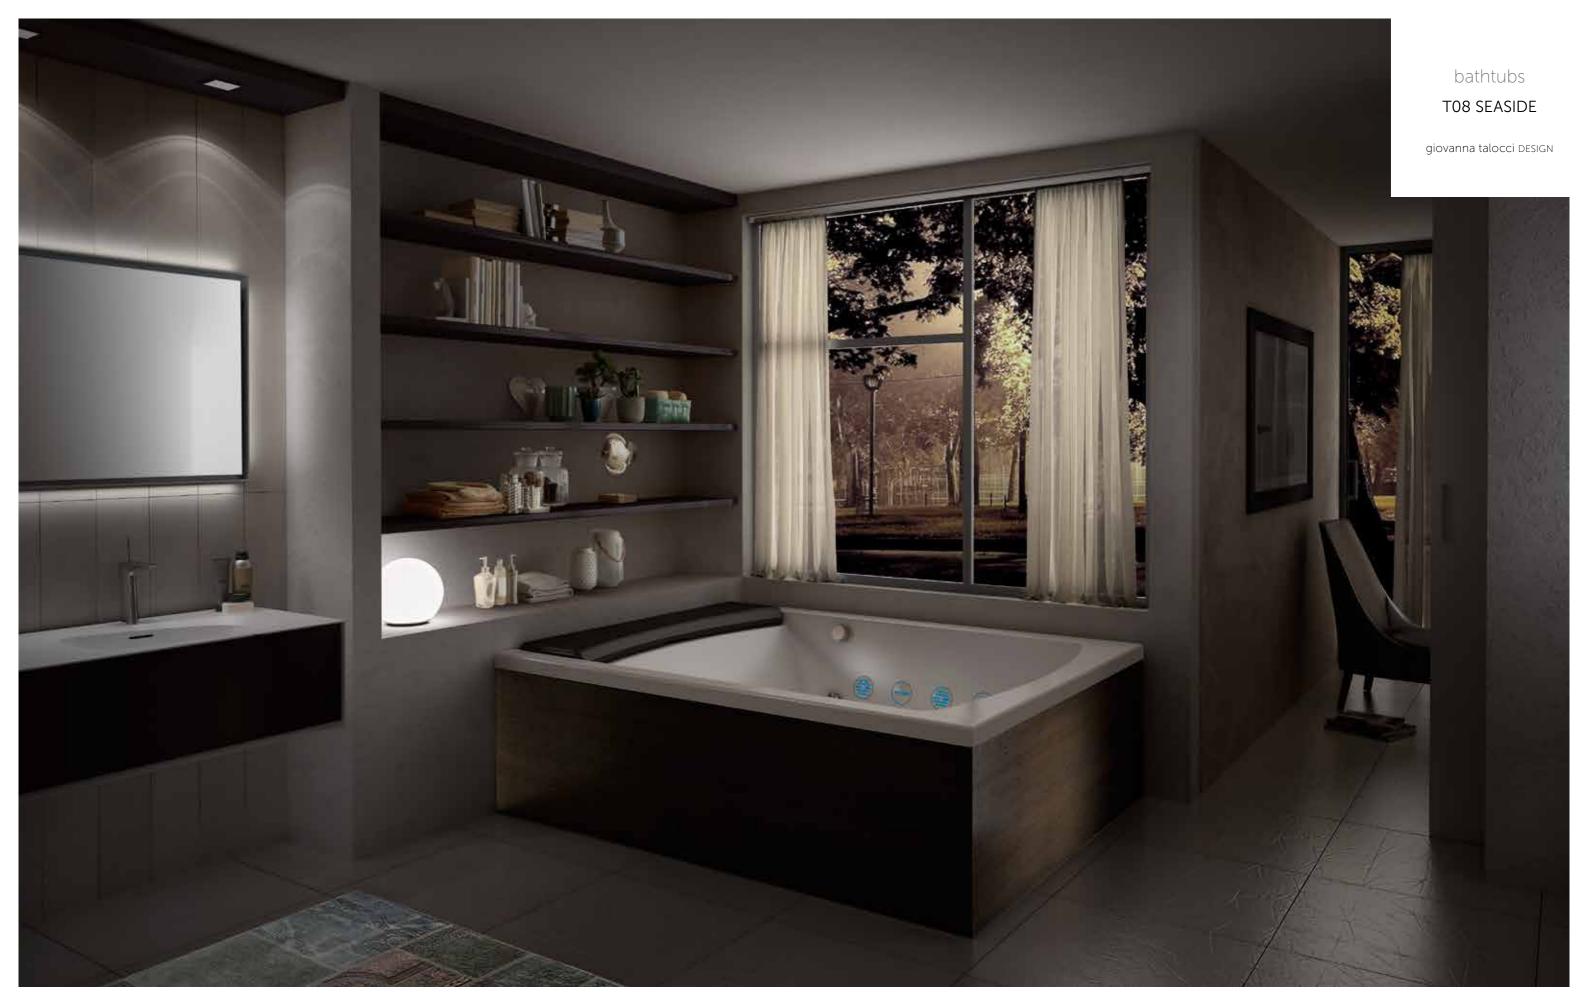

| CHOOSE THE MOST SUITABLE DIMENSIONS FOR YOUR SET | LINIC |
|--------------------------------------------------|-------|
|                                                  |       |

07 215x200

CODE CM

Seaside T08 Hydroline is an exclusive oasis of relaxation designed by Giovanna Talocci. It is a product with a strikingly simple design and generous proportions which ensures the utmost versatility of the well-being functions.

The version with Hydroline has won both the Interior Innovation Award as well as the prestigious IF Design Award.

# TOS SEASIDE — (hydrosilence hydrosonic cromoexperience bluetooth (hydrosonic cromoexperience bluetooth (hydr

Giovanna Talocci designs the striking yet simple design of Seaside for the bathroom, a generously proportioned bathtub which conceals some clever features, such as the water blade outlet and the concealed taps. The well-being functions make for total versatility, to ply the tub to suit your comfort requirements.

The bathtub is available in the version without whirlpool or with the extraordinary Hydroline know-how, the invisible whirlpool where ultra-thin minimalist slits replace the classic jet nozzles. Hydroline is also Hydrosonic<sup>®</sup>, the effects of which are profound, thanks to the combined effect of the ultrasound. In addition, with Cromoexperience, the water lights up with the colours of the rainbow. Seaside with Hydroline blends in seamlessly with your relaxation.