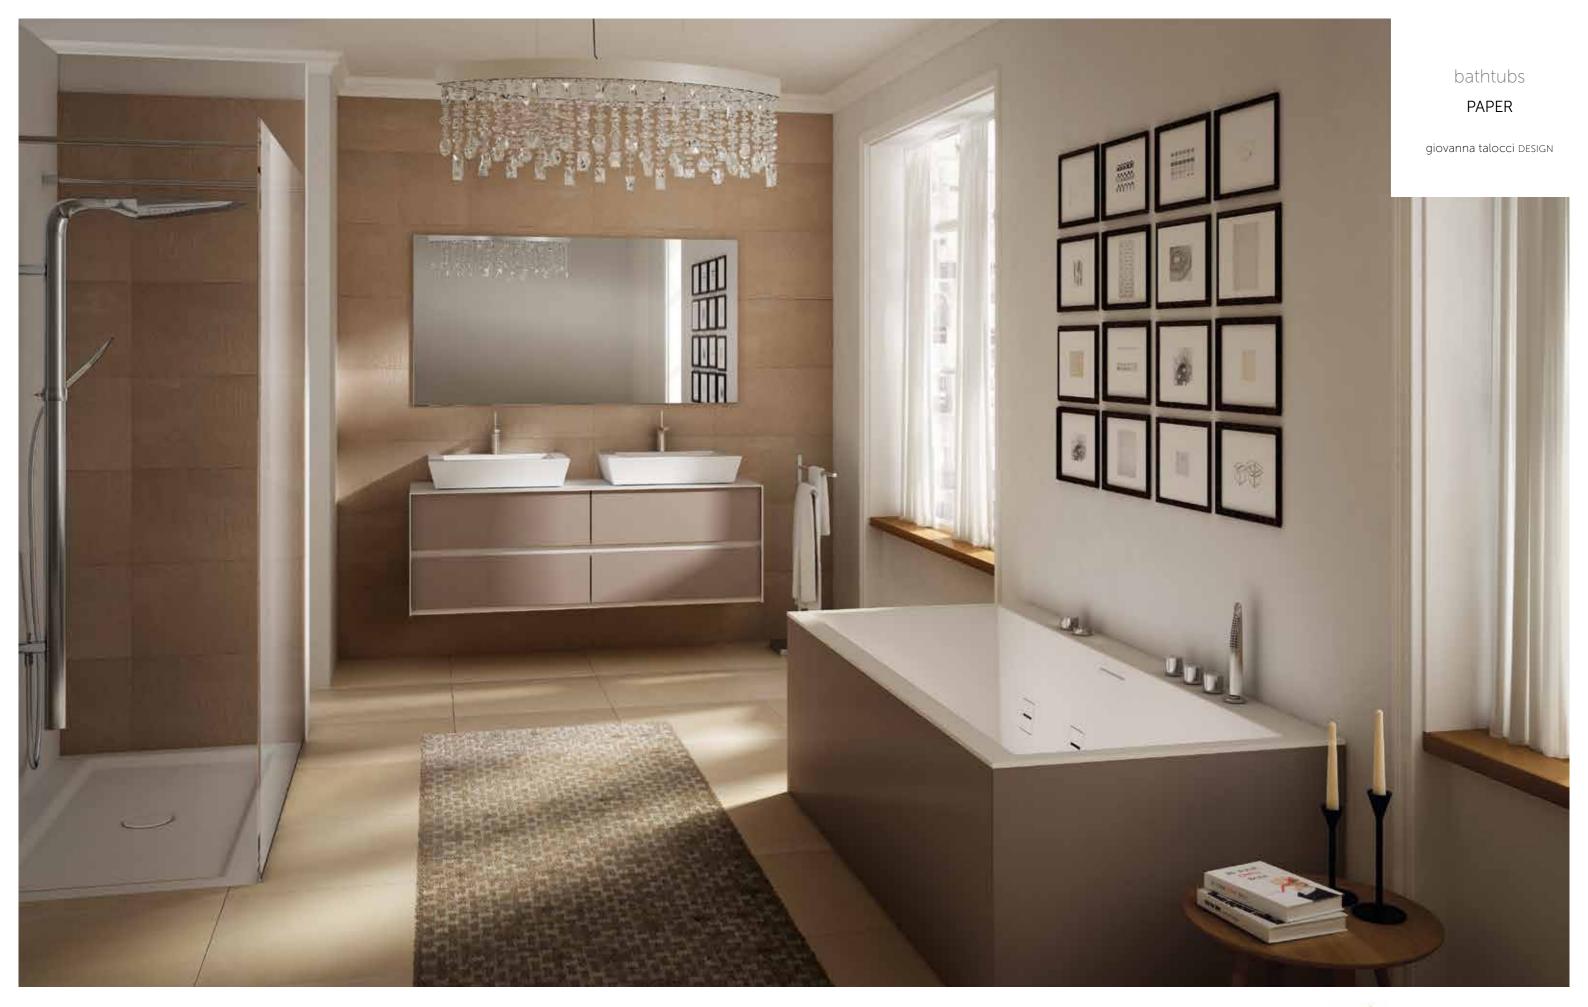

# THE MEETING PLACE BETWEEN ELEGANCE AND WELL-BEING.

Those who appreciate clean-cut, elemental outlines will fall in love with Paper, the collection made entirely of Duralight<sup>®</sup> designed to accommodate all your furnishing requirements. The entire collection benefits from the exclusive Unlimited service, for precision-engineered bespoke solutions.

#### ALL THE PRODUCTS IN THE COLLECTION

The innovative originality of Talocci's design for the Paper bathtub with Hydroline was acknowledged by the Industrial Design Association in its prestigious publication, the ADI Design Index 2011.

60

products / bathtubs PAPER S

**Duralight®** 

Paper was the first solid surface material bathtub to be fitted with the Hydroline whirlpool. A world exclusive by Teuco, which teams high technology with the minimalist design by Giovanna Talocci. Her flair for turning the nozzles into simple slits gives the tub great style, enhanced by the multi-sensory pleasure of Cromoexperience.