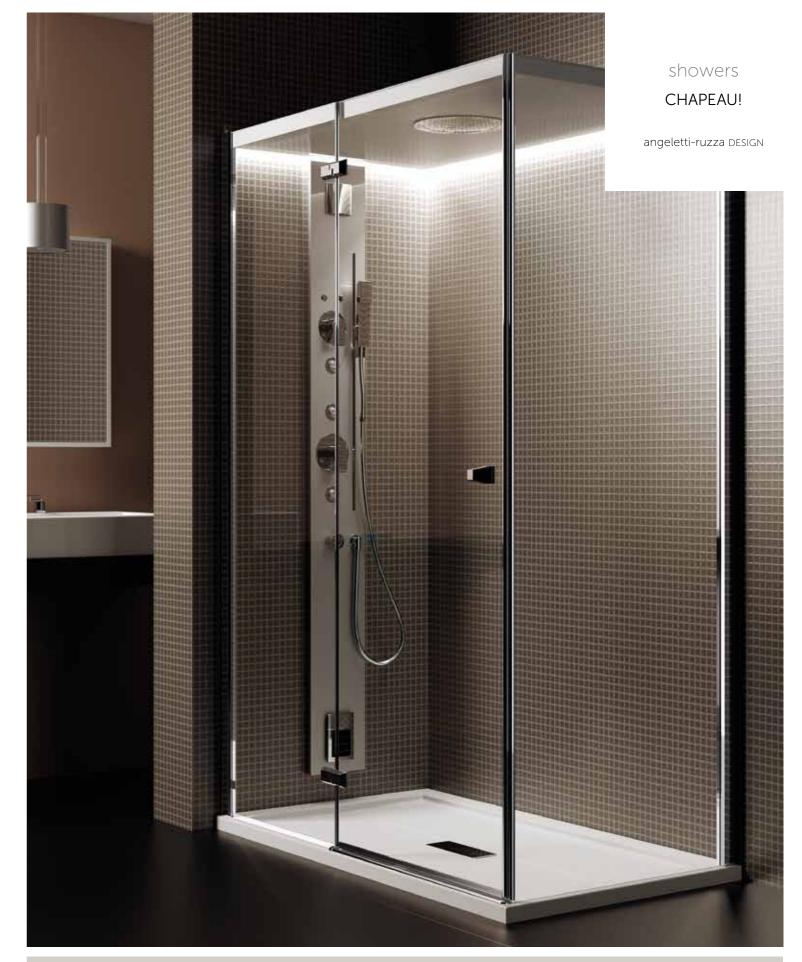

### CHAPEAU!

The first ever shower not to force you to choose between styling and comfort: no heat is lost, and the steam stays inside the enclosure. It adapts to any requirements owing to its extreme modularity. You can pick your Chapeau! and decide to use the shower tray or not, and to equip it with standard taps or instead with the equipped shower panel, either simple or with a built-in sauna. If you enjoy a Turkish bath, accessorise Chapeau! with the shower panel with a built-in sauna for an enjoyable, relaxing and beneficial ritual.

Available in versions with sliding door and with hinged door, both recessed and corner.

# CHOOSE THE MOST SUITABLE DIMENSIONS FOR YOUR SETTING 100x75 100x80 120x80 120x90 140x80 140x90 SLIDING DOOR

#### AN OASIS OF RELAXATION.

Shower panel with steam outlet designed to be teamed with the Chapeau! shower for an enjoyable, relaxing and beneficial ritual for both body and mind. Also available without the steam outlet (P548). All by angeletti-ruzza design.

showers

CHAPEAU!

angeletti-ruzza DESIGN

Pictured: Corner Chapeau! shower, installed flush with the floor, with hinged door.

Pictured: Recessed Chapeau! shower, with flush-fit shower tray and hinged door.