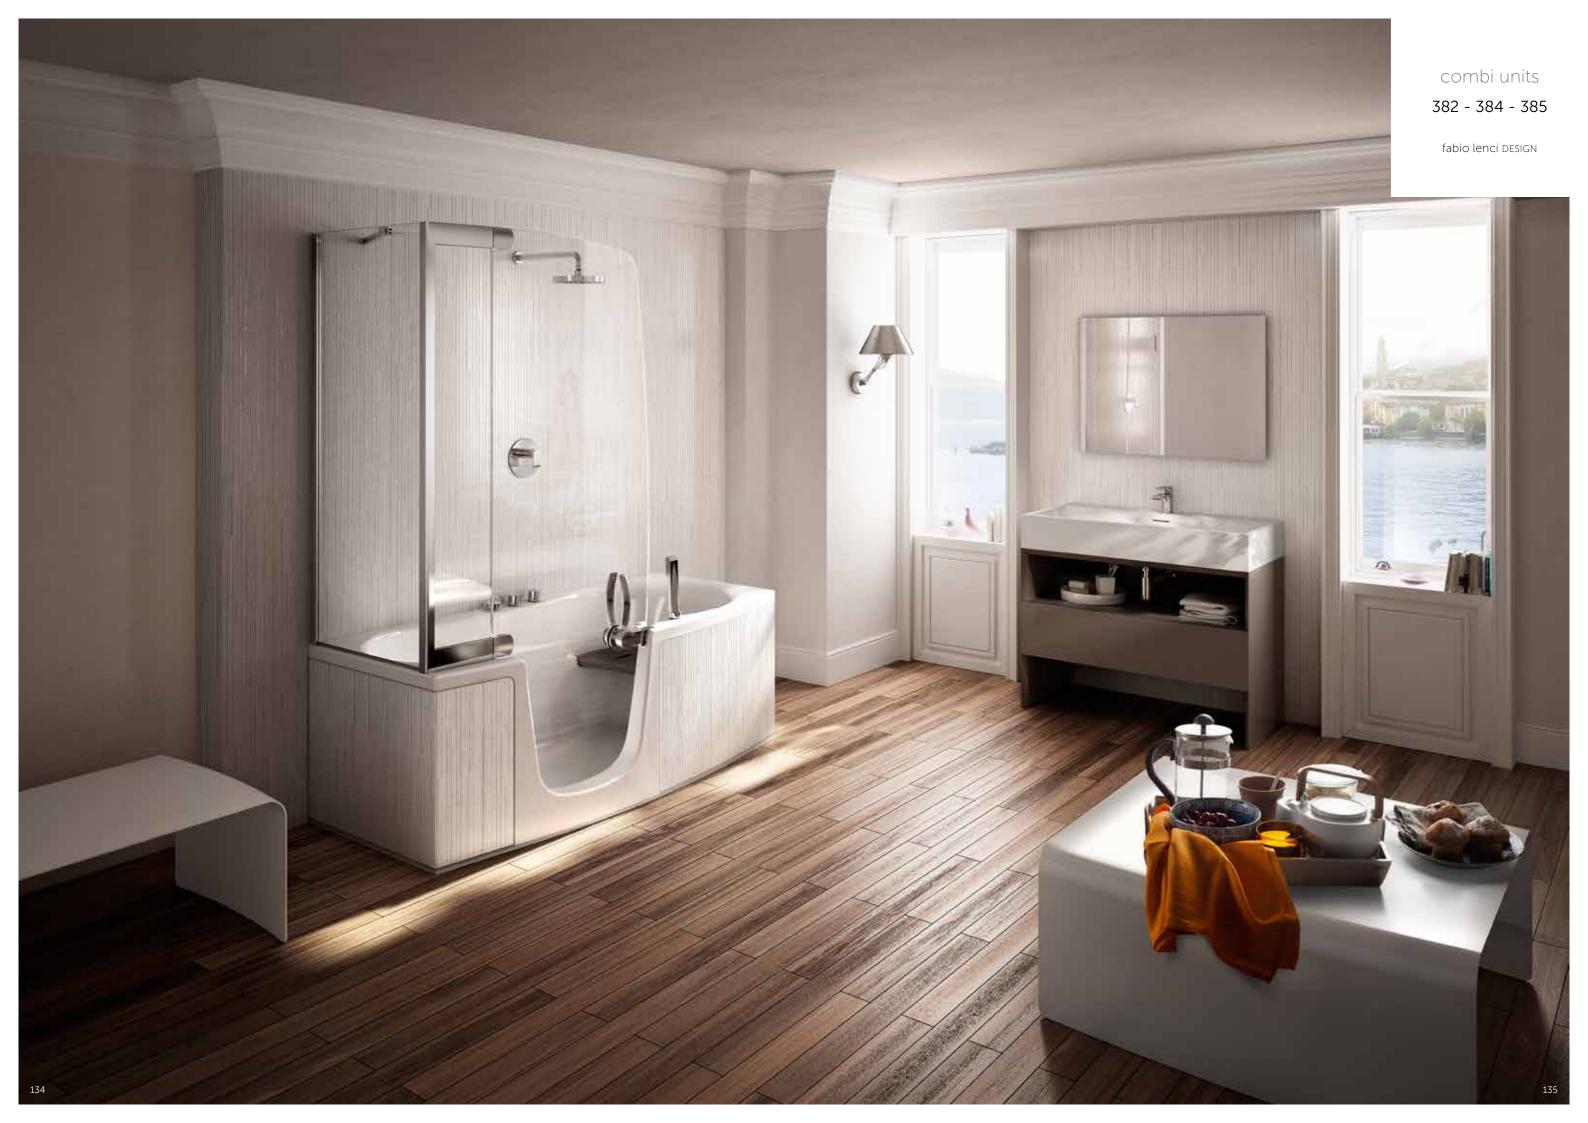

# 382-384-385

Shower or bathtub? Better have both, thanks to the surprising combi units in smaller sizes, adaptable to any setting. Fitted with a sturdy handle with a mechanical latch to prevent the door from being opened accidentally, the door leads to a comfortable shower area. The removable seat transforms this convenient bathtub, available with whirlpool, depending on your requirements: a genuine oasis of relaxation. The styling is truly appealing, with the utmost attention to detail and the choice between several different wood finish panels or fully covered to your liking. Now also available in the new centre-of-the-wall version.

| CHOOSE THE MOST SUITABLE DIMENSIONS FOR YOUR SETTING | CODE | СМ        |
|------------------------------------------------------|------|-----------|
|                                                      | 382  | 160x70-80 |
|                                                      | 384  | 170×70-80 |
|                                                      | 385  | 180x80-86 |
|                                                      |      |           |

#### PANEL CUSTOMISATION IN COVERABLE WOOD FINISH

Removable polyurethane seat