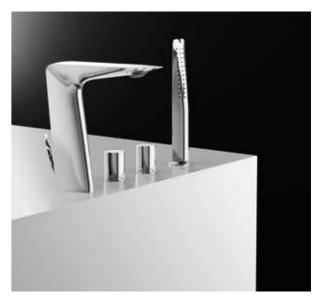

#### BATHTUB

rim-mounted 4 hole bath tap set with hand shower

#### BATHTUB

built-in single-lever wall-mounted bath tap set with hand shower