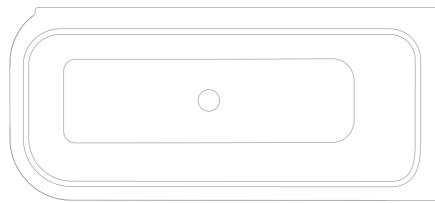

#### WASH BASINS

The squared shapes of the exterior of the basin soften towards the inside, which is embellished by a drain that runs along the entire base of the basin. Made of Duralight<sup>®</sup>, the wash basin is enhanced by a Vanity Shelf which can be used as a practical extra surface to store soap and toiletries.

60x50 cm / 80x50 cm / 100x50 cm / 120x50 cm / 140x50 cm