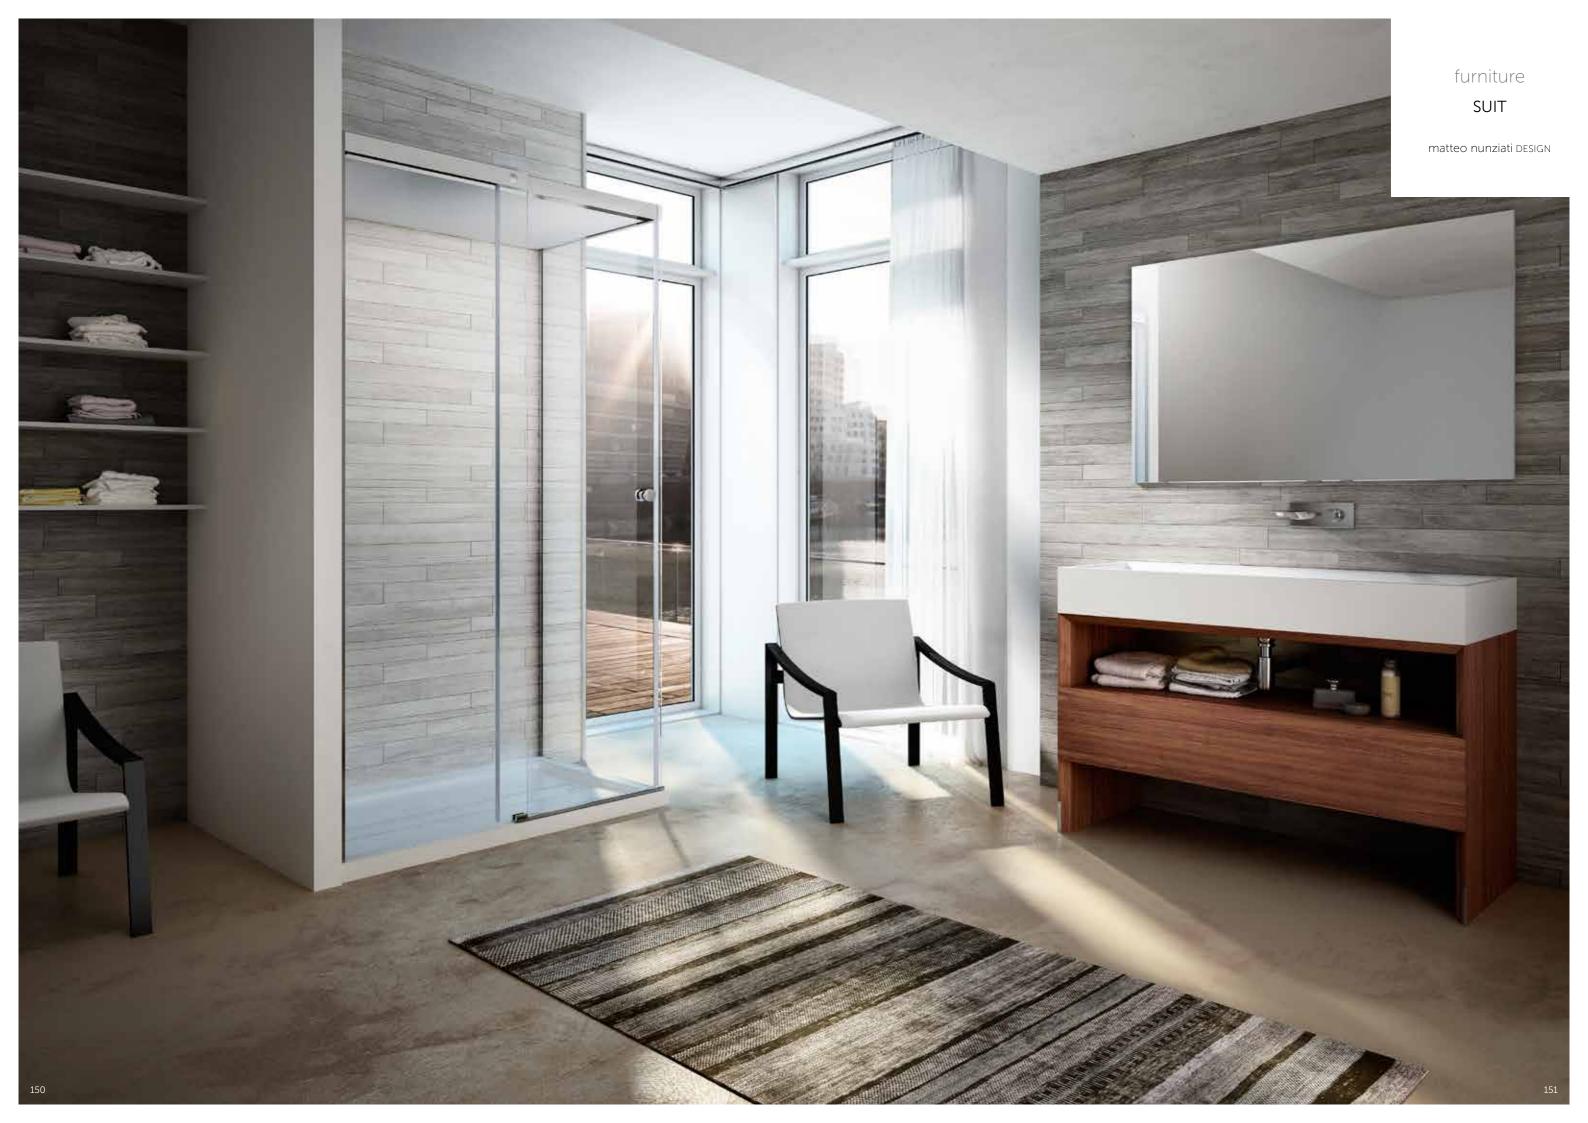

SUIT / 26

OUTLINE / 32

PAPER / 38

WILMOTTE / 42

NAUHA / 48

SUIT

matteo nunziati DESIGN

# THE OVERALL EFFECT: PURE ELEGANCE.

The result of an innovative project by Matteo Nunziati, Suit draws its inspiration from the great tradition of Italian design and is devised to offer elegant, flexible and trendy solutions. The collection includes wash basins and shower trays which are perfect for any bathroom décor because they are made entirely of Duralight<sup>®</sup>. Suit also features a vanity cabinet featuring edges cut at a 45° angle, to emphasise and enhance the appeal of the wash basins in the collection, along with a mirror, which is available in various sizes.

#### FURNITURE

Suit furniture accommodates the styling and functionality requirements of the contemporary bathroom.

It is available in several colours, and it stands out for its beguiling appeal and elegance in the wood finishes (the new Hickory walnut and the 3 shades of oak). The 45° cut edges enhance the appeal of its design, making the Suit cabinet a unique piece of furniture.

Practical and sturdy, it comprises drawers fitted with a soft-closing mechanism and built-in high-quality shock absorber. The cabinet was designed to house the Suit wash basin, but it is also the perfect partner for all the other Duralight<sup>®</sup> and ceramic wash basins in Teuco's collection.