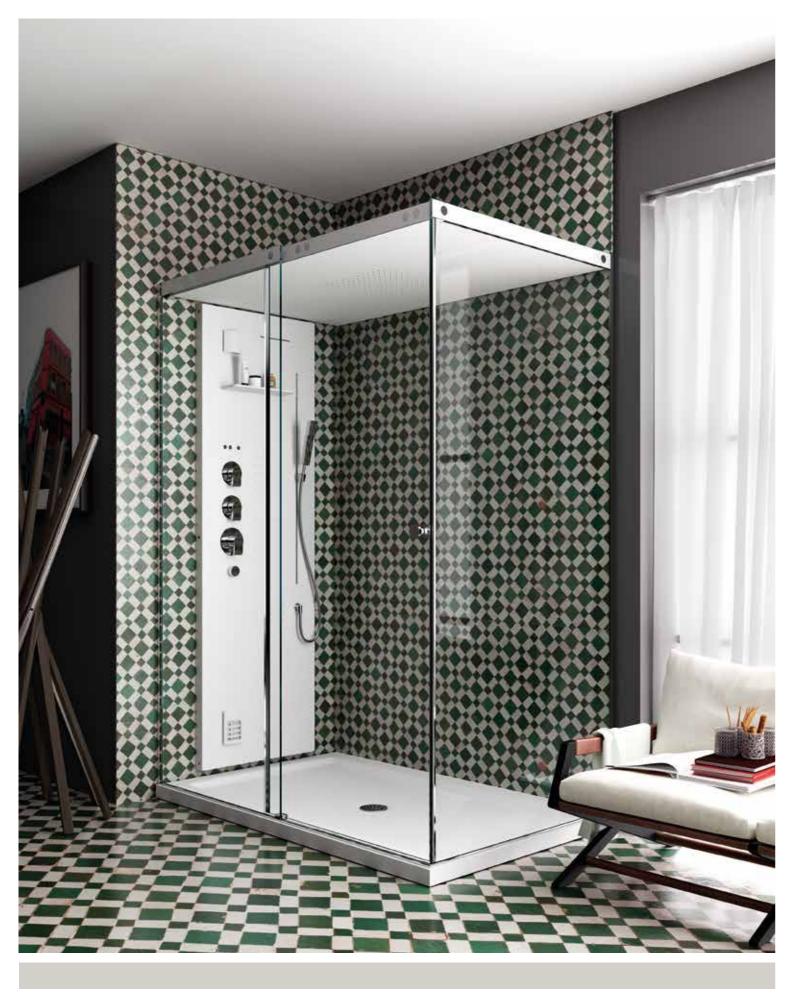

match the Light shower enclosure as well as all home spa projects, thanks to the steam outlet and to the built-in taps. A genuine object of well-being, it stands out for its pure shapes thanks to the use of Duralight<sup>®</sup>. The exclusive shower panel is brimming with precious details, teamed with its beguiling texture: from the 3 sections of massaging water consisting of small holes in the panel itself, through to the backlit touch controls. Available with different power ratings, the Light shower panel ensures an optimal temperature at all times, along with a large quantity of steam. Thanks to the air recirculation system, the temperature remains uniform throughout the entire treatment, for a genuine beauty ritual.

92 throughout the entire treatment, for a genuine beauty ritual.





### CHAPEAU!





The first ever shower not to force you to choose between styling and comfort: no heat is lost, and the steam stays inside the enclosure. It adapts to any requirements owing to its extreme modularity. You can pick your Chapeau! and decide to use the shower tray or not, and to equip it with standard taps or instead with the equipped shower panel, either simple or with a built-in sauna. If you enjoy a Turkish bath, accessorise Chapeau! with the shower panel with a built-in sauna for an enjoyable, relaxing and beneficial ritual.

Available in versions with sliding door and with hinged door, both recessed and corner.

# CHOOSE THE MOST SUITABLE DIMENSIONS FOR YOUR SETTING 100x75 100x80 120x80 120x90 140x80 140x90 SLIDING DOOR



#### AN OASIS OF RELAXATION.

Shower panel w