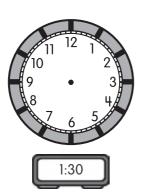

#### Complete.

**5.** The times shown on the five digital clocks form a pattern. Find the pattern.

Fill in the time on the last digital clock.