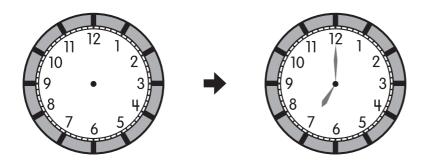

#### Draw the hands on the clock.

Jose is going to school 2 hours after 2:30 P.M. 2.

**3.** Jacob is meeting his friend twenty-five minutes before 7 P.M.