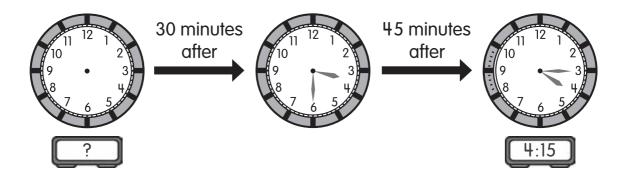

## Solve. Use the clocks to help you.

8. Kent left his house to deliver a package to his aunt's house. It took him 30 minutes to reach his aunt's apartment. It took another 45 minutes for Kent to get back home. He got home at 4:15 P.M.

What time did Kent leave his house?

Kent left his house at \_\_\_\_\_.

9. Draw the hands on the clocks to show the time. Do you see a pattern? Explain any pattern you find.