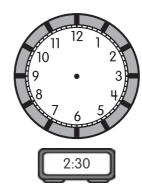

# Answer the question.

1. Gillian's clock is 15 minutes fast. What is the actual time now?

Gillian's clock

\_ P.M.