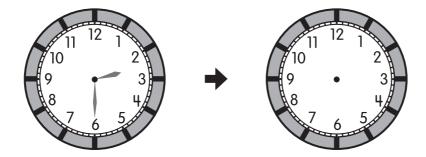

#### Draw the hands on the clock.

Jose is going to school 2 hours after 2:30 P.M. 2.

**3.** Jacob is meeting his friend twenty-five minutes before 7 P.M.