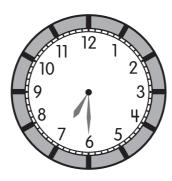

### Explain.

**10.** A student writes 8:20 to show the time that is on the clock. Explain why the student writes the time as 8:20.

**11.** The teacher asks Milton to draw the hands on the clock to show 7:30.

Milton's clock is shown below.

Is his drawing correct?

Explain.