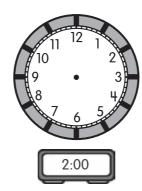

#### Complete.

**5.** The times shown on the five digital clocks form a pattern. Find the pattern.

Fill in the time on the last digital clock.