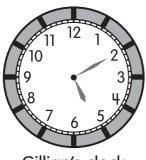

# Answer the question.

1. Gillian's clock is 15 minutes fast. What is the actual time now?

Gillian's clock

\_ P.M.