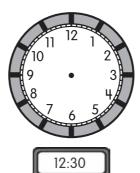

#### Complete.

**5.** The times shown on the five digital clocks form a pattern. Find the pattern.

Fill in the time on the last digital clock.