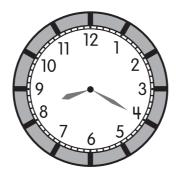

### Explain.

**10.** A student writes 8:20 to show the time that is on the clock. Explain why the student writes the time as 8:20.

**11.** The teacher asks Milton to draw the hands on the clock to show 7:30.

Milton's clock is shown below.

Is his drawing correct?

Explain.