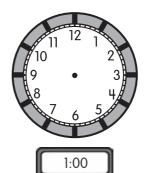

#### Complete.

**5.** The times shown on the five digital clocks form a pattern. Find the pattern.

Fill in the time on the last digital clock.