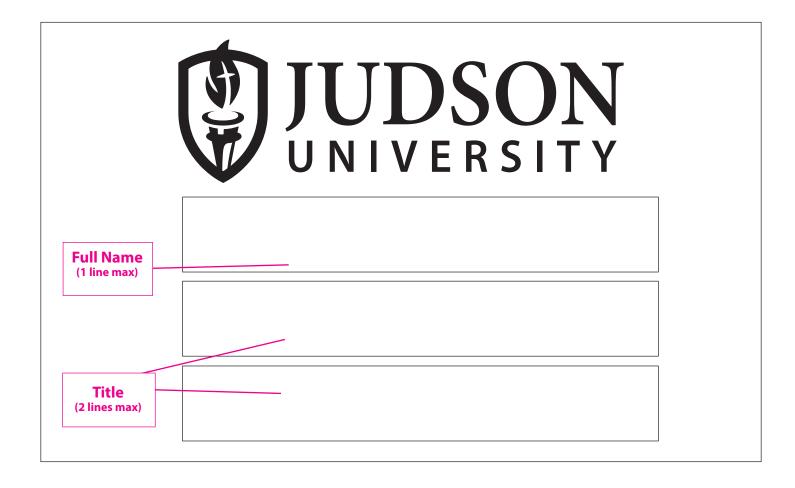

# NAME BADGES

**Size:** 1" tall x 2.5" wide

**Colors:** 

Option 1: Metallic Gold w/Black Engraved Lettering Option 2: Dark Blue w/ White Engraved Lettering

Magnetic back

### **NAME BADGE**

Available in gold w/ black lettering OR dark blue w/ white lettering

### PUT A CHECK NEXT TO WHICH STYLE OF NAME BADGE YOU WANT:

Chad Gassman
Athletic Director