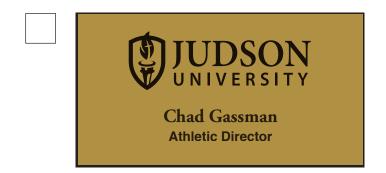

# NAME BADGES

**Size:** 1" tall x 2.5" wide

**Colors:** 

Option 1: Metallic Gold w/Black Engraved Lettering Option 2: Dark Blue w/ White Engraved Lettering

Magnetic back

### **NAME BADGE**

Available in gold w/ black lettering OR dark blue w/ white lettering

### PUT A CHECK NEXT TO WHICH STYLE OF NAME BADGE YOU WANT:

Chad Gassman
Athletic Director