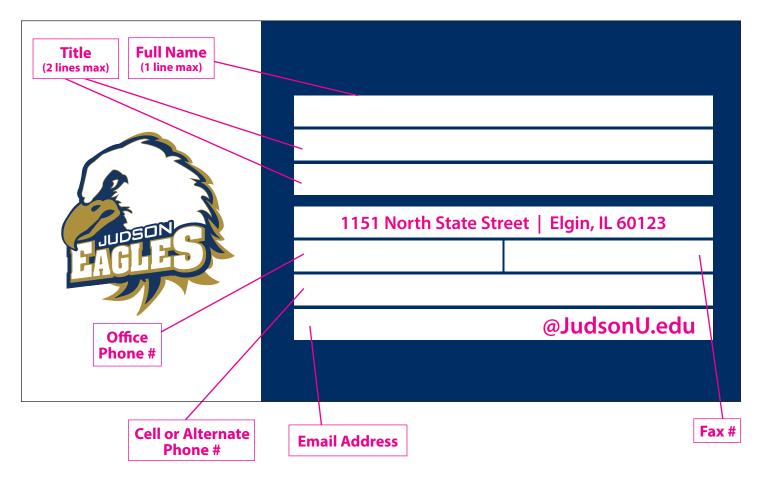

# BUSINESS CARDS

**Size:** 1.75" tall x 3.5" wide

Colors: PMS 655 (navy blue), PMS 8641 (metallic gold)

**Stock:** 100# Cougar Opaque Cover White

Available in boxes of 500 (1 box = 500 business cards)

May be personalized by name, title and contact information.

# **Chad Gassman**

ATHLETIC DIRECTOR

1151 North State Street • Elgin, IL 60123 847-628-1595 • Fax: 847-628-2094 chad.gassman@JudsonU.edu

**FRONT** 

ВАСК