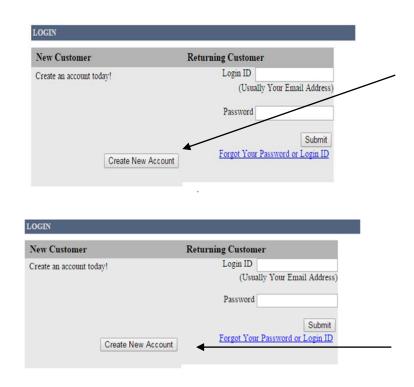

Underwriters At Lloyd's, London

Click a product to begin quoting or to self register (Links must be opened in an Internet Explorer Browser):

Home

Dwelling Fire

Seasonal Dwelling

|                | ABRAM                 | Create Username<br>and Password | Please create an inform | ACCOUNT by entering your lation below. |
|----------------|-----------------------|---------------------------------|-------------------------|----------------------------------------|
| Select "Self   | Username              |                                 | User Name               |                                        |
|                | ***)                  |                                 | Password                |                                        |
| Register Here" | Deserved              | Fill out agent                  | Email                   |                                        |
| -              | Password              | -                               | Agent Name              |                                        |
|                |                       | and agency                      | Agent License #         |                                        |
|                | Logon                 | information                     | Agent's State           |                                        |
|                |                       |                                 | Broker/Firm Name        |                                        |
|                | Self Register Here    |                                 | Broker/Firm Address     |                                        |
|                | Forgot Your Username? |                                 | Broker/Firm City        |                                        |
|                | Forgot Your Password? |                                 | Broker/Firm State       |                                        |
|                | Contact Us            |                                 | Broker/Firm Zip         |                                        |
|                |                       |                                 | Broker/Firm Phone       |                                        |
|                |                       |                                 | Broker/Firm Fax         |                                        |
| All Donel Vo   | NUC                   |                                 | Broker/Firm License #   |                                        |

username and password have been created and a confirmation will be sent to your email

Click on Dwelling or Homeowners to begin a new quote!

Submit Cancel