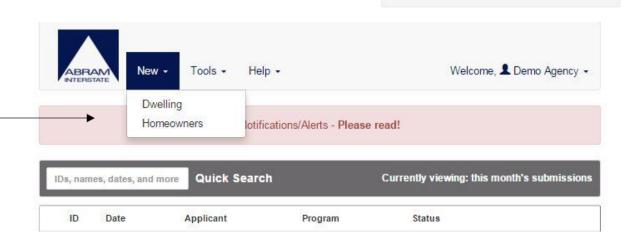

#### Online Rating Personal Lines Property (HO3, HO8, DP3, DP1, Vacants, COC, Builders Risk)

- Go to abraminterstate.com
- Click on the instant quotes link at the top
- Select Homeowners, Dwelling Fire or Seasonal

Underwriters At Lloyd's, London

Click a product to begin quoting or to self register (Links must be opened in an Internet Explorer Browser):

Home

Dwelling Fire

Seasonal Dwelling

|                | ABRAM                 | Create Username<br>and Password | Please create an inform | ACCOUNT by entering your lation below. |
|----------------|-----------------------|---------------------------------|-------------------------|----------------------------------------|
| Select "Self   | Username              |                                 | User Name               |                                        |
|                | ***)                  |                                 | Password                |                                        |
| Register Here" | Deserved              | Fill out agent                  | Email                   |                                        |
| -              | Password              | -                               | Agent Name              |                                        |
|                |                       | and agency                      | Agent License #         |                                        |
|                | Logon                 | information                     | Agent's State           |                                        |
|                |                       |                                 | Broker/Firm Name        |                                        |
|                | Self Register Here    |                                 | Broker/Firm Address     |                                        |
|                | Forgot Your Username? |                                 | Broker/Firm City        |                                        |
|                | Forgot Your Password? |                                 | Broker/Firm State       |                                        |
|                | Contact Us            |                                 | Broker/Firm Zip         |                                        |
|                |                       |                                 | Broker/Firm Phone       |                                        |
|                |                       |                                 | Broker/Firm Fax         |                                        |
| All Donel Vo   | NUC                   |                                 | Broker/Firm License #   |                                        |

username and password have been created and a confirmation will be sent to your email

Click on Dwelling or Homeowners to begin a new quote!

Submit Cancel