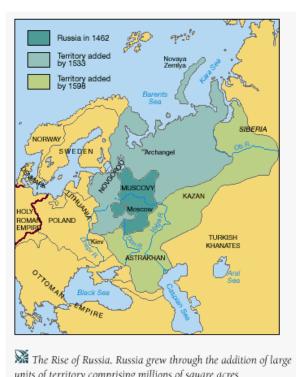

## **GOOD PERIOD 1547-1560**

- Added land to Russia
- Created code of laws
- Ruled justly

units of territory comprising millions of square acres.