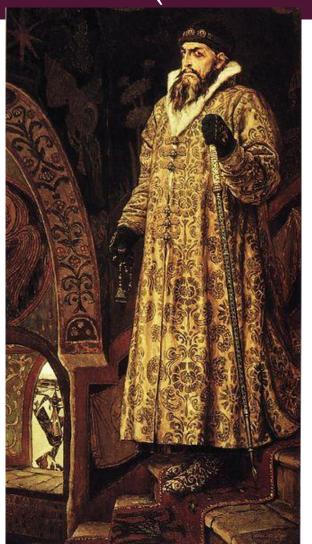

# IVAN IV (THE TERRIBLE)

- Absolute ruler
- Takes throne at 3
- Fighting between the boyars (nobles) about controlling Ivan
- At 16 Ivan takes over and crowns himself Czar

## **GOOD PERIOD 1547-1560**

- Added land to Russia
- Created code of laws
- Ruled justly

units of territory comprising millions of square acres.

#### THE BAD PERIOD 1560+

- First wife dies (he has 8 total)
- Blames boyars– said theytried to poisonher
- Created a secret police force to execute traitors
- Killed eldest son during a fight in 1581