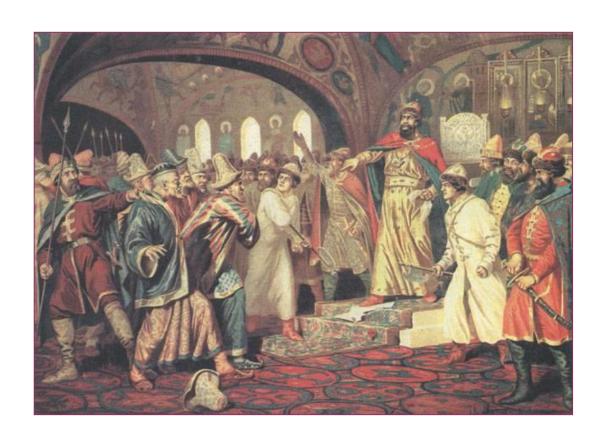

# IVAN IV (THE TERRIBLE)

- Absolute ruler
- Takes throne at 3
- Fighting between the boyars (nobles) about controlling Ivan
- At 16 Ivan takes over and crowns himself Czar

#### THE BAD PERIOD 1560+

- First wife dies (he has 8 total)
- Blames boyars– said theytried to poisonher
- Created a secret police force to execute traitors
- Killed eldest son during a fight in 1581