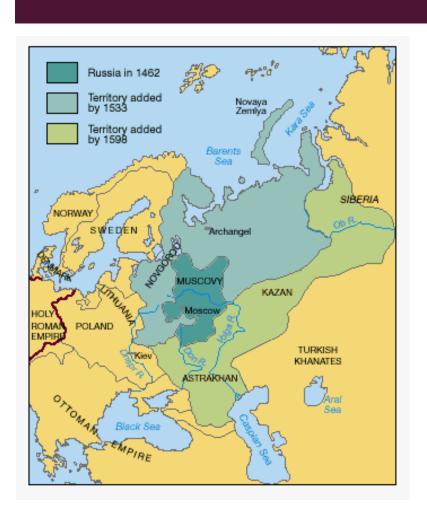

# IVAN III (THE GREAT)

- Ivan III
  - Centralizes the Russian government
  - Gets rid of Mongol rule

## **VASILY III**

Continues to expand Russia