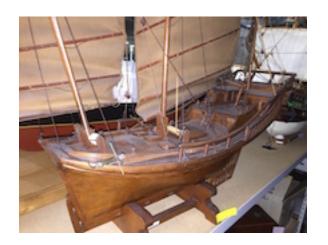

Elizabethan era Galleon *Wasa -* Kit 1991.286.2 model

Thames Bardge
'Will Everard' - 1991.324
Scratch built

Clipper ship 'Alma' -Scratch built M973.50.1 waterline model

5

Grand Banks
Schooner - Scratch 1974.38.1
built