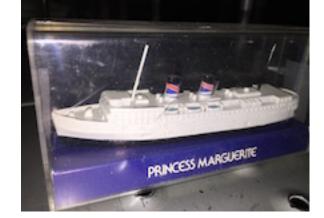

247

Unnamed 4 masted ship-in-a-bottle model - scratch built

Princess
Marguerite' - 1991.350
Waterline Model

model of a red and grey hulled boat passing buoy and 1991.483 lighthouse - Scratch built

255

254

3 mast sailing yacht - Scratch built 1984.176