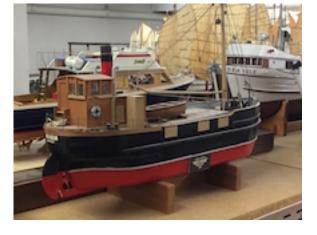

half hull,

No Accession or Catalogue #

Clyde Puffer 'Inch Holm' - Scratch built

2007.1053

Chinese Junk -Scratch built

No Accession or Catalogue

383

382