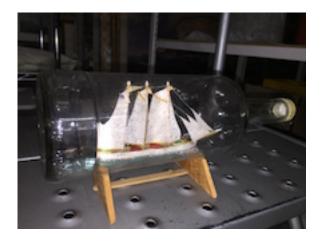

1991.322

Sail pond yacht 'Keta' - Scratch built 1991.301

Japanese training ship 'Nippon Maru' scratch built ship in a bottle

Ship in a bottle 3 No Accession masted schooner or Catalogue 'Ajax' - scratch built #