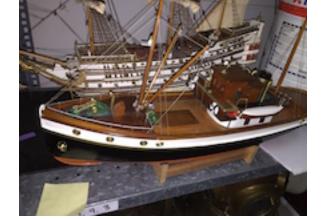

Elizabethan era Galleon *Wasa -* Kit 1991.286.2 model

Thames Bardge
'Will Everard' - 1991.324
Scratch built

Clipper ship 'Alma' -Scratch built M973.50.1 waterline model

5

Grand Banks
Schooner - Scratch 1974.38.1
built