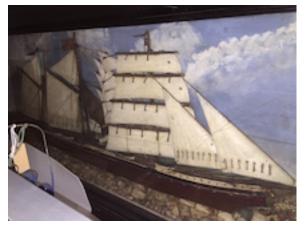

Barque, 3 masted model in waterline shadowbox "Dart Pt." 19th c diorama -

Simon Fraser Steam 2010.0010.00 Boat 1

Model of a Fijian outrigger canoe.

Main hull is extensively carved along sides and top; M972.333.1 the prow is carved in the shape of a large bird - Scratch built