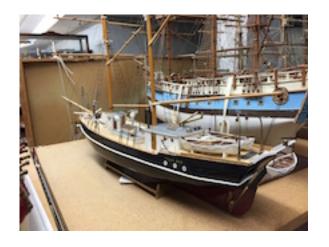

Elizabethan era Galleon *Wasa -* Kit 1991.286.2 model

Thames Bardge
'Will Everard' - 1991.324
Scratch built

Clipper ship 'Alma' -Scratch built M973.50.1 waterline model

5

Grand Banks
Schooner - Scratch 1974.38.1
built