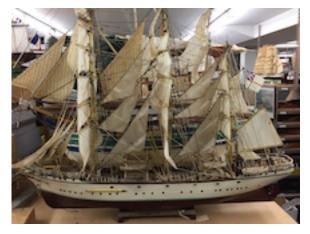

No Accession or Catalogue #

Storm Cloud' Sailing
Ship - Scratch built M972.87.2
waterline

108

Sailing ship
'Danmark' - Kit 1991.313
model

Schooner 'Bluenose II' - Scratch built 1991.355.1 wood

Great Lakes Steamer 'Edmund Fitzgerald' - Scratch built