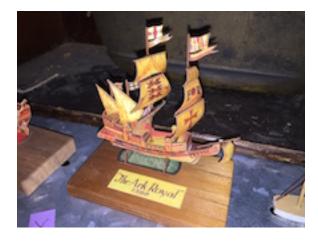

187

188

186

Ark Royal' - Paper model No Accession or Catalogue #

Santa Maria' Paper model No accession or catalogue number

4 masted Barque - Scratch waterline

M972.73.1

190