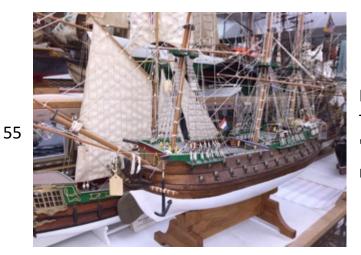

Elizabethan era Galleon *Wasa -* Kit 1991.286.2 model

Thames Bardge
'Will Everard' - 1991.324
Scratch built

Clipper ship 'Alma' -Scratch built M973.50.1 waterline model

5

Grand Banks
Schooner - Scratch 1974.38.1
built