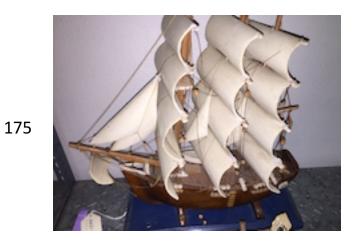

cession
mast sailing ship or catalogue
under sail - Scratch number
built

147

148

145



Man of War 'HMS Prince' - Kit model No Accession or Catalogue #



Unnamed fishing packer - Scratch built

M972.101.1



Tug 'Akragas'
(Kathy M) - Scratch built 1989.0030.10



Cable Ship 'Lord Kelvin' - Scratch M972.94.1 built shadow box



Unknown lifeboat - Scratch built No Accession or Catalogue #

157



Steam trawler 'Atlas' - Scratch built

1972.83.1

162

161



German battleship
'KM Graf Spee' - M9
Scratch built

M972.90.1

164



Sampan' - Scratch built

M972.331.1



CANADIAN CUTOUTS paper tug No accession
model pulling paper or catalogue
log booms. - Kit number
model



ROYAL PRINCESS
model cruise ship Commercial micro
model



Box with model parts

No accession or catalogue number

170



three mast sailing 1983.1000.00 ship - artizan 1



Plastic Destroyer battle ship -



Sailing ship 'Spray' - Scratch built

No accession or catalogue number

180



5 mast lumber schooner

No Accession or Catalogue #

182

181



Schooner No Accession
'Bluenose' - Scratch or Catalogue
built #



Life Boat/Piggy
Bank - 1992.075
Commercially made



Sail Pond Yacht -Scratch built No Accession or Catalogue #

187

188

186



Ark Royal' - Paper model No Accession or Catalogue #



Santa Maria' Paper model No accession or catalogue number



4 masted Barque - Scratch waterline

M972.73.1

190



Noah's Ark', paper model

No accession or catalogue number

192



Kayak wood -Carving

M972.92.2a



River Mast, Burmese Rice Boat - M973.64.1 Scratch built



197



Brigantine 'Leon' 1991.286.3