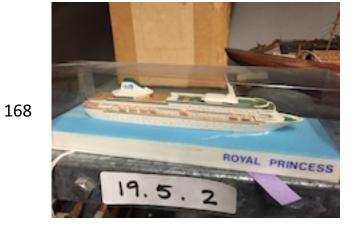

164

Sampan' - Scratch built

M972.331.1

CANADIAN CUTOUTS paper tug No accession
model pulling paper or catalogue
log booms. - Kit number
model

ROYAL PRINCESS
model cruise ship Commercial micro
model

Box with model parts