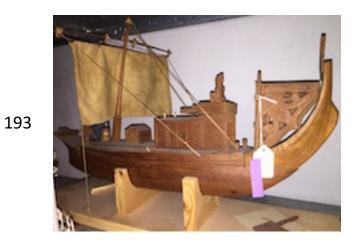

Noah's Ark', paper model

No accession or catalogue number

192

Kayak wood -Carving

M972.92.2a

River Mast, Burmese Rice Boat - M973.64.1 Scratch built

197

Brigantine 'Leon' 1991.286.3