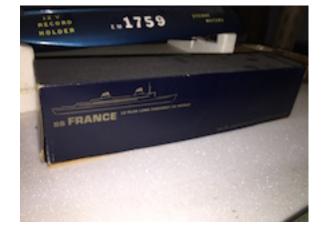

Minature model, steam cargo ship (Unfinished) -Scratch built

1984.94.9

71

68

Passenger liner 'SS France' - Plastic M973.373.4 souvenir

Two funel steamer/
Unidentified
Diorama of a
passenger
steamship 2 stack,
folk art style Scratch built