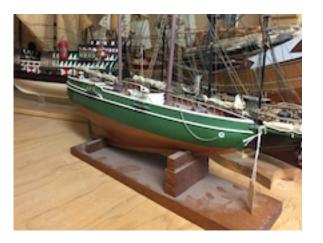

Cutter, sail - Scratch built

No Accession or Catalogue #

Brixton Trawler, a two-masted barquentine -Scratch built

1975.36.2

203

201

open boat - Scratch built

No Accession or Catalogue #