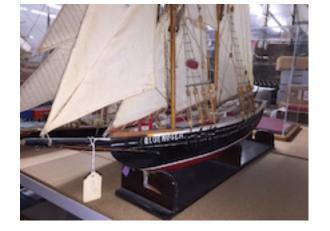

No Accession or Catalogue #

Storm Cloud' Sailing
Ship - Scratch built M972.87.2
waterline

108

Sailing ship
'Danmark' - Kit 1991.313
model

Schooner 'Bluenose II' - Scratch built 1991.355.1 wood

Great Lakes Steamer 'Edmund Fitzgerald' - Scratch built