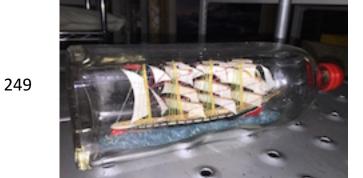

1991.322

Sail pond yacht 'Keta' - Scratch built 1991.301

Japanese training ship 'Nippon Maru' scratch built ship in a bottle

Ship in a bottle 3 No Accession masted schooner or Catalogue 'Ajax' - scratch built #