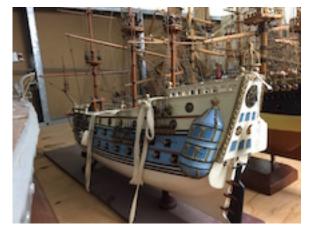

Elizabethan era Galleon *Wasa -* Kit 1991.286.2 model

Thames Bardge
'Will Everard' - 1991.324
Scratch built

Clipper ship 'Alma' -Scratch built M973.50.1 waterline model

5

Grand Banks
Schooner - Scratch 1974.38.1
built