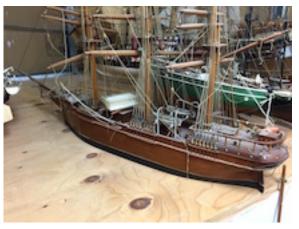

No Accession or Catalogue #

Storm Cloud' Sailing
Ship - Scratch built M972.87.2
waterline

108

Sailing ship
'Danmark' - Kit 1991.313
model

Schooner 'Bluenose II' - Scratch built 1991.355.1 wood

Great Lakes Steamer 'Edmund Fitzgerald' - Scratch built