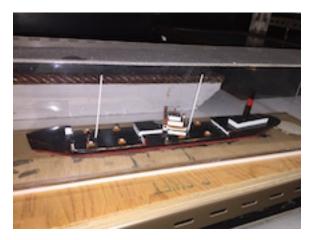

Minature model, steam cargo ship (Unfinished) -Scratch built

1984.94.9

71

68

Passenger liner 'SS France' - Plastic M973.373.4 souvenir

Two funel steamer/
Unidentified
Diorama of a
passenger
steamship 2 stack,
folk art style Scratch built