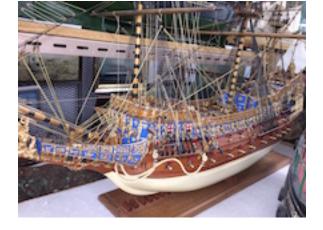

Aux Motor Schooner 'Lilla Dan' M972.92.3 - Kit model

31

Four Masted
Barque E Leclerc - 1991.323
Scratch built

English Galleon - M972.86.1 Scratch built

Haida Maid - Cabin No Accession
Cruiser (motor or Catalogue
boat) - Scratch built #

Motor schooner 'Lilla Dan' - Kit model No Accession or Catalogue #

49

38

Diorama model Liverpool pilot schooner 'Perserverance' -Scratch built

M972.30.4

51

3 mast auxillary engine sailing ship -  $\frac{1972.0138.00}{3}$ 