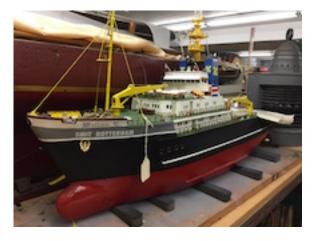

Sail Pond Yacht -Scratch built No Accession or Catalogue #

Passenger liner 'Normandie' -Scratch built No accession or catalogue number

96

sail Pond Yacht -Scratch built No Accession or Catalogue #

Smit rotterdam' sea No accession tug - Kit model with or catalogue booklet instructions number