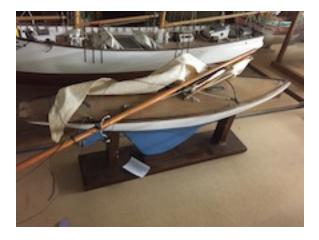

3 masted 'Celtic Monarch' - Scratch built

2003.1000.00 09

233

Sail Pond Yacht -Scratch built No Accession or Catalogue #

Open boat/Sails
Primitive Pond
Boat/Model of a
toy sailboat on a
Plexi glass stand Scratch built