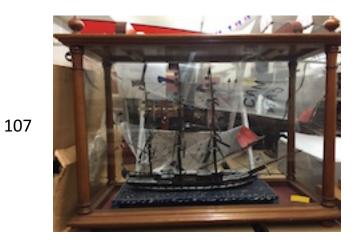

No Accession or Catalogue #

Storm Cloud' Sailing
Ship - Scratch built M972.87.2
waterline

108

Sailing ship
'Danmark' - Kit 1991.313
model

Schooner 'Bluenose II' - Scratch built 1991.355.1 wood

Great Lakes Steamer 'Edmund Fitzgerald' - Scratch built