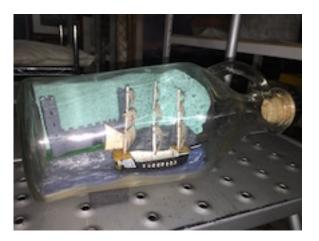

247

Unnamed 4 masted ship-in-a-bottle model - scratch built

Princess
Marguerite' - 1991.350
Waterline Model

model of a red and grey hulled boat passing buoy and 1991.483 lighthouse - Scratch built

255

254

3 mast sailing yacht - Scratch built 1984.176