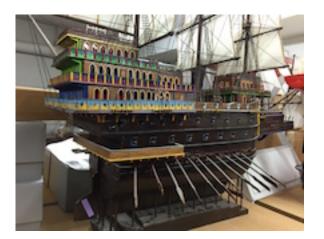

Dutch East India
Trading Company
'Norske Loewe' - Kit
model
'1991.466

British Ship of the Line 'Sovereign of the seas' - Kit model

M972.69.1

Barque 'Laurel No Accession or Catalogue Bank' - Scratch built #