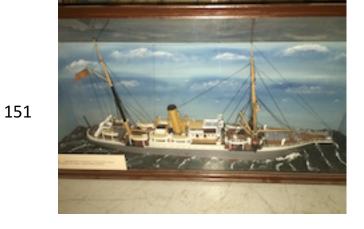

147

148

145

Man of War 'HMS Prince' - Kit model No Accession or Catalogue #

Unnamed fishing packer - Scratch built

M972.101.1

Tug 'Akragas'
(Kathy M) - Scratch built 1989.0030.10

Cable Ship 'Lord Kelvin' - Scratch M972.94.1 built shadow box