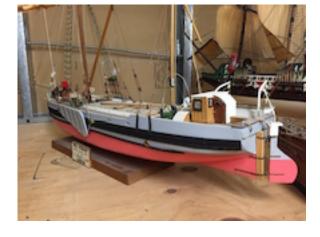

Aux Motor Schooner 'Lilla Dan' M972.92.3 - Kit model

31

Four Masted
Barque E Leclerc - 1991.323
Scratch built

English Galleon - M972.86.1 Scratch built

Haida Maid - Cabin No Accession
Cruiser (motor or Catalogue
boat) - Scratch built #

Motor schooner 'Lilla Dan' - Kit model No Accession or Catalogue #

49

38

Diorama model Liverpool pilot schooner 'Perserverance' -Scratch built

M972.30.4

51

3 mast auxillary engine sailing ship -  $\frac{1972.0138.00}{3}$ 