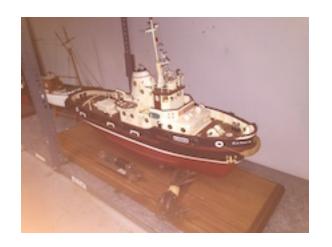

147

148

145

Man of War 'HMS Prince' - Kit model No Accession or Catalogue #

Unnamed fishing packer - Scratch built

M972.101.1

Tug 'Akragas'
(Kathy M) - Scratch built 1989.0030.10

Cable Ship 'Lord Kelvin' - Scratch M972.94.1 built shadow box