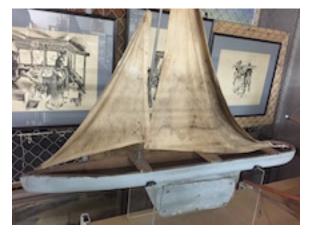

3 masted 'Celtic Monarch' - Scratch built

2003.1000.00 09

233

Sail Pond Yacht -Scratch built No Accession or Catalogue #

Open boat/Sails
Primitive Pond
Boat/Model of a
toy sailboat on a
Plexi glass stand Scratch built