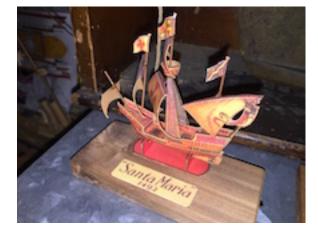

187

188

186

Ark Royal' - Paper model No Accession or Catalogue #

Santa Maria' Paper model No accession or catalogue number

4 masted Barque - Scratch waterline

M972.73.1

190