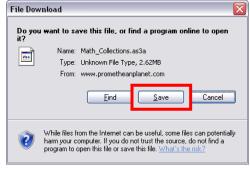

5. Click on a resource pack you want to learn more about.

6. Click the **download resource pack link** if you decide you want to have access to these resources.

7. Click the save button to start the download process.