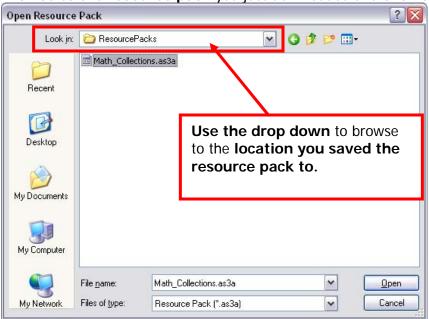

8. Use the drop down menu to save the resource pack to a location you will find it later. Please note that you will need to back up all your downloaded resources to save them in case your computer should fail.

12. Click on the My Resources icon

13. Click on the paper icon and select import resource pack here

14. Browse to the resource pack you just downloaded and click open