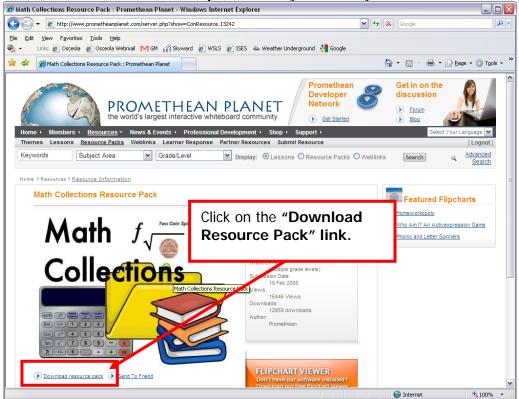

5. Click on a resource pack you want to learn more about.

6. Click the **download resource pack link** if you decide you want to have access to these resources.

7. Click the save button to start the download process.