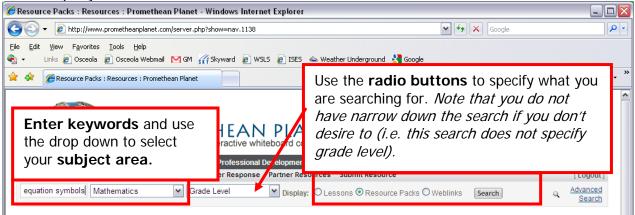

4. **Search for a resource** you currently desire to use by **typing keywords in the search box**. You can also set your subject area and grade level to search. Be sure to check the resource packs radio button if you just want resources and not lessons.