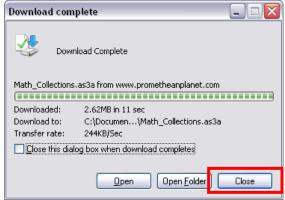

9. Once the download process is complete, **click the close button**.

- 10. Open ActivInspire
- 11. Click on the **resources icon in the browsers**. If the **browsers are not turned on**, go to the **view menu** and **select browsers** (if browsers is already checked, then they are already turned on).