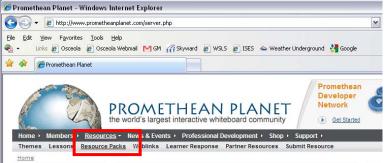

- 1. Navigate to the Promethean Planet website: <a href="http://www.prometheanplanet.com/">http://www.prometheanplanet.com/</a>
- 2. **Log into** the site

3. Click the **resources link** to explore **the resource packs** available.