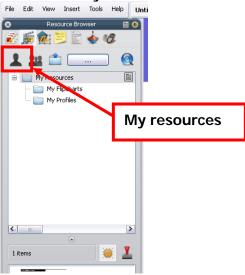

12. Click on the My Resources icon

13. Click on the paper icon and select import resource pack here

14. Browse to the resource pack you just downloaded and click open