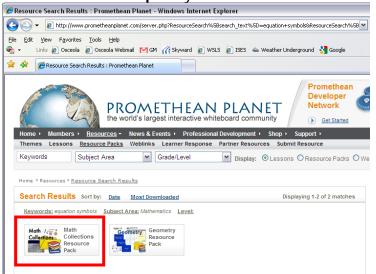

5. Click on a resource pack you want to learn more about.

6. Click the **download resource pack link** if you decide you want to have access to these resources.

7. Click the save button to start the download process.