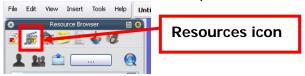

9. Once the download process is complete, **click the close button**.

- 10. Open ActivInspire
- 11. Click on the **resources icon in the browsers**. If the **browsers are not turned on**, go to the **view menu** and **select browsers** (if browsers is already checked, then they are already turned on).