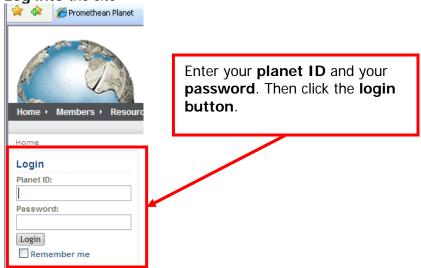

- 1. Navigate to the Promethean Planet website: <a href="http://www.prometheanplanet.com/">http://www.prometheanplanet.com/</a>
- 2. **Log into** the site

3. Click the **resources link** to explore **the resource packs** available.