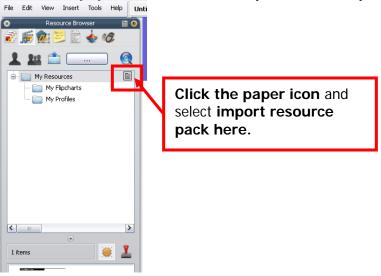

12. Click on the My Resources icon

13. Click on the paper icon and select import resource pack here

14. Browse to the resource pack you just downloaded and click open