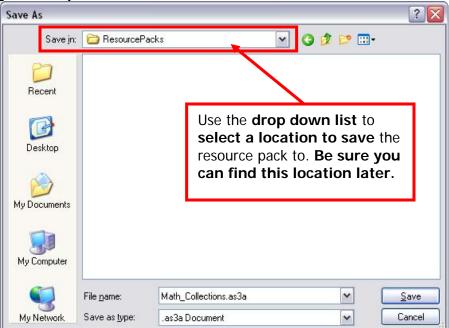

8. Use the drop down menu to save the resource pack to a location you will find it later. Please note that you will need to back up all your downloaded resources to save them in case your computer should fail.