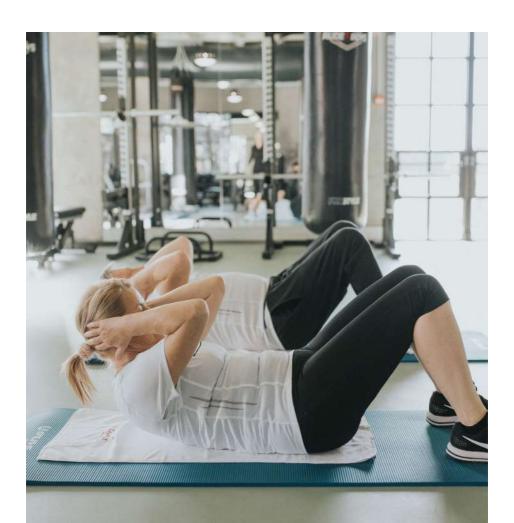

### BECOME THE BEST VERSION OF YOURSELF

Working with a Personal Trainer will ensure you are training in the best and most efficient way for your body. Fully qualified and experienced, your trainer will plan a personalised programme, setting the exercises and resistance levels to your needs, and will be there to motivate and encourage you on your journey to success Whatever your goal, we'll help you to reach it.