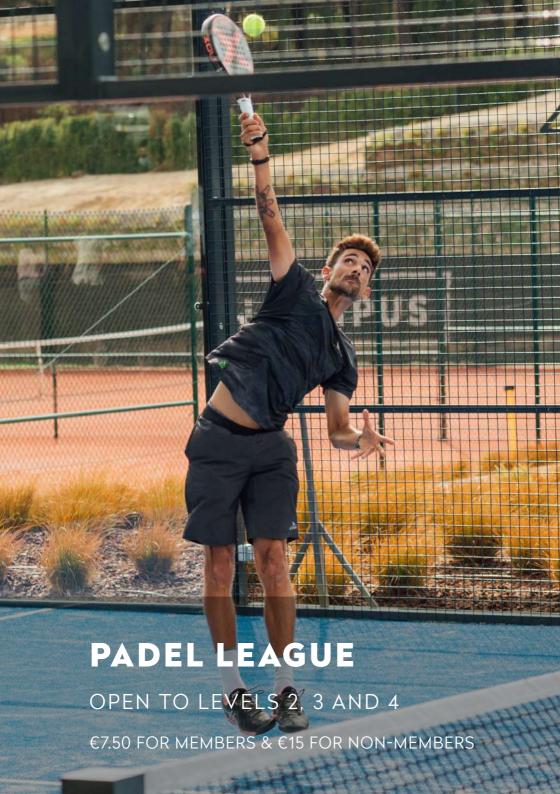

### JOIN TO OUR ANNUAL PADEL LEAGUE

#### 1 - RULES

- a) End of each month, the ranking (YTD) will be shared:
- b) Players can play always the level up, never the level down;
- c) After 3 victories on Level 3/4 players have to reach the tournament level:
- d) The ranking is measured by victories, not points; the points only prevails if two or more players are competing for a place.

#### 2 - FORMAT