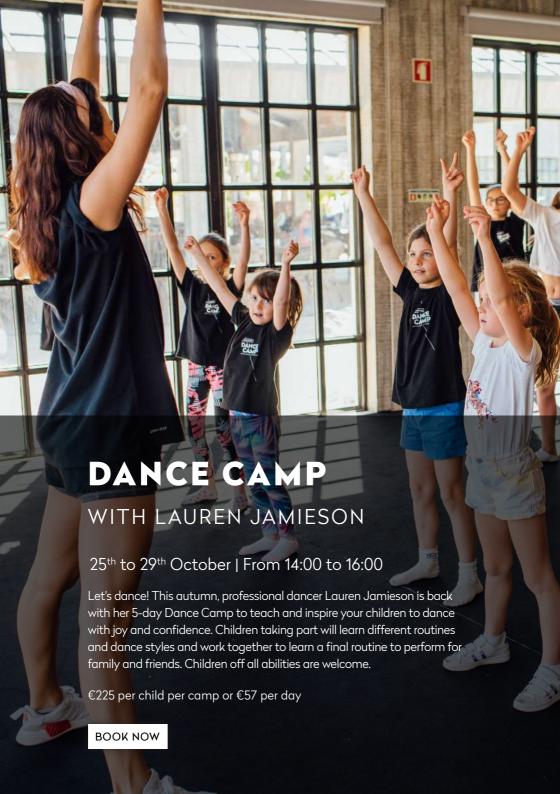

### KIDS MEMBERSHIP

Kids aged 10 to 15 pay 50% of adult fee.\*

Kids +16 pay full adult fee.

high performance facilities, (if supervised by parent or guardian and had an induction) and any family group

\*Must be linked to a full paying adult and accompanied at all times.