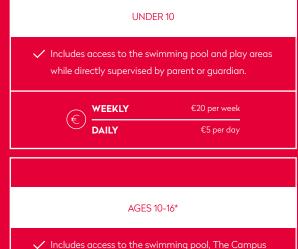

### KIDS MEMBERSHIP

Kids aged 10 to 15 pay 50% of adult fee.\*

Kids +16 pay full adult fee.

high performance facilities, (if supervised by parent or guardian and had an induction) and any family group

\*Must be linked to a full paying adult and accompanied at all times.

### FOR CHILDREN

**BEGINNERS** 

40min

3-5 years • 6-8 years

Classes that enhance a child's development through playful exercises, using specific methods and techniques that promote fun and easy adaptation to the water and pool environment.

Free for annual members €10 members €15 non-members INTERMEDIATE

40min

8-10 years • 11-14 years

Learn and improve all the skills and techniques required to perform the four swimming strokes This enables junior swimmers to enjoy the full experience of swimming without limits.

Free for annual members **€10 members** €15 non-members

### FOR ADULTS

**BEGINNERS & ADVANCED** 

X 45/60min

Group split into two levels.

Learn the basics of swimming and develop all the skills and techniques required to perform the four swimming strokes. This allows swimmers to confidently experience the full variety and physical benefits of swimming. €

Free for annual members **€10 members** 

€ 10 members

€15 non-members All prices are per session, per person.

**BOOK YOUR SESSION HERE** 