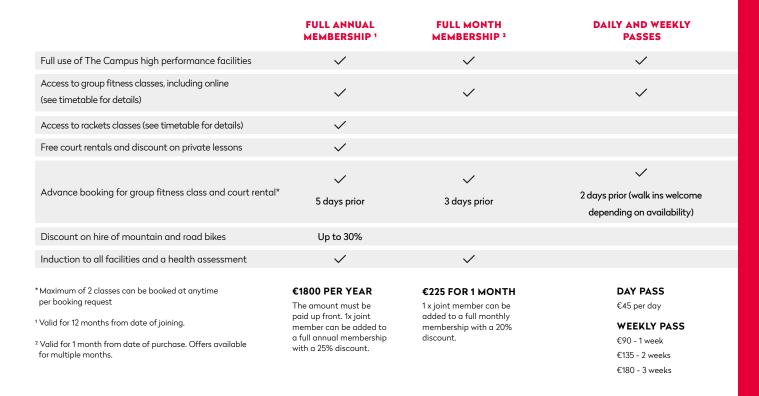

### JOIN US

### KIDS MEMBERSHIP

Kids aged 10 to 15 pay 50% of adult fee.\*

Kids +16 pay full adult fee.

high performance facilities, (if supervised by parent or guardian and had an induction) and any family group

\*Must be linked to a full paying adult and accompanied at all times.

### THE BIKE SHED MEMBERSHIP

- · Weekly social spins
- Expert advice from elite and world champion cyclists
- Discount of 10% for coaching and bike fitting
- 30% discount on bike hire

### **MONTHLY** €125 per month WEEKLY €50 per weekly

#### **RACKET MEMBERSHIP**

- Free rentals
- 30% off tennis and padel private lessons and group classes
- 50% off tournament and round robins

### € €500 PER YEAR

#### **ULTIMATE PADEL MEMBERSHIP**

- Free access to adult activities on Padel weekly schedule (see timetable)
- Free court rentals
- 30% discount on private lessons

### € €1000 PER YEAR

### **ULTIMATE TENNIS MEMBERSHIP**

- Free access to adult activities on tennis weekly schedule (see timetable)
- · Free court rentals

fitness classes.

• 30% discount on private lessons

FITNESS