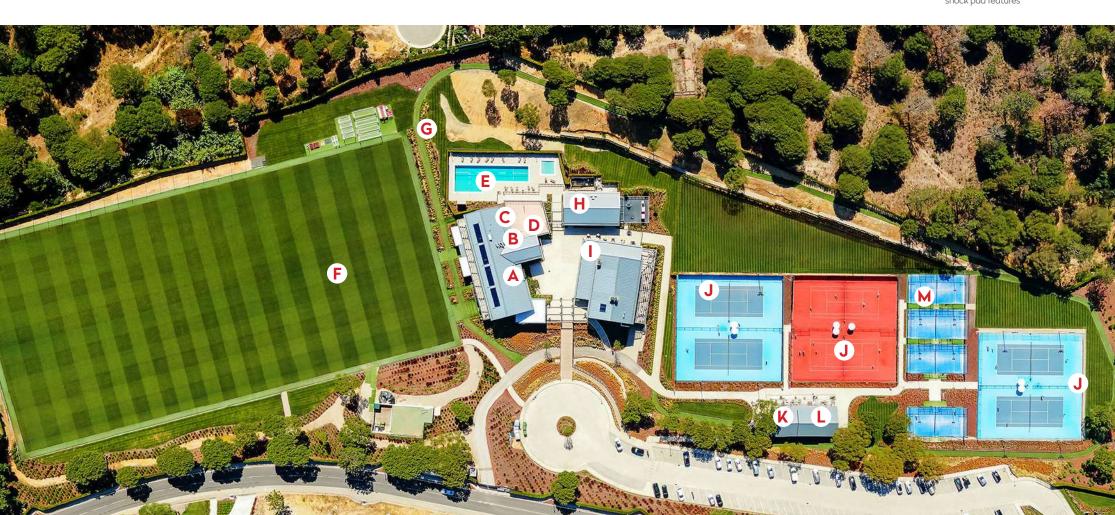

# THE CAMPUS

46.6000 m<sup>2</sup> of sports facilities dedicated to high performance sports, fitness and wellbeing

### 2 HIGH PERFORMANCE GYMNASIUMS

Fitness and elite performance training for all levels

### SPIN STUDIO

15 high performance interactive spin bikes

### REHABILITATION AND WELLNESS CENTRE

Sports wellness, physiotherapy and rehabilitation

### RECOVERY SUITE

Steam room, sauna, hot and cold plunges

### 25 M HEATED OUTDOOR POOL

Private swim lessons, group training, triathlon event

#### PITCH

151x72 metres Desso Grassmaster Hybrid pitch dedicated to team sport training and pre-season preparation

### **@** RUNNING TRACK

650 m track looping the entire grounds, a challenging but fun running circuit

### ♠ MULTI-PURPOSE STUDIO

Dedicated space for meetings and presentations

### DANO'S

Unique sports bar and restaurant with live sports, live music and family menu

### TENNIS

4 Full size GreenSet acrylic floodlit hard courts and 2 all weather synthetic floodlit clay courts

#### PAVILION

Relaxed courtside refreshments and social hub

### THE BIKE SHED

Pro cycling hub, social spins, bike fitting, apparel hire and purchase

### M PADEL

4 Floodlit courts with special shock pad features