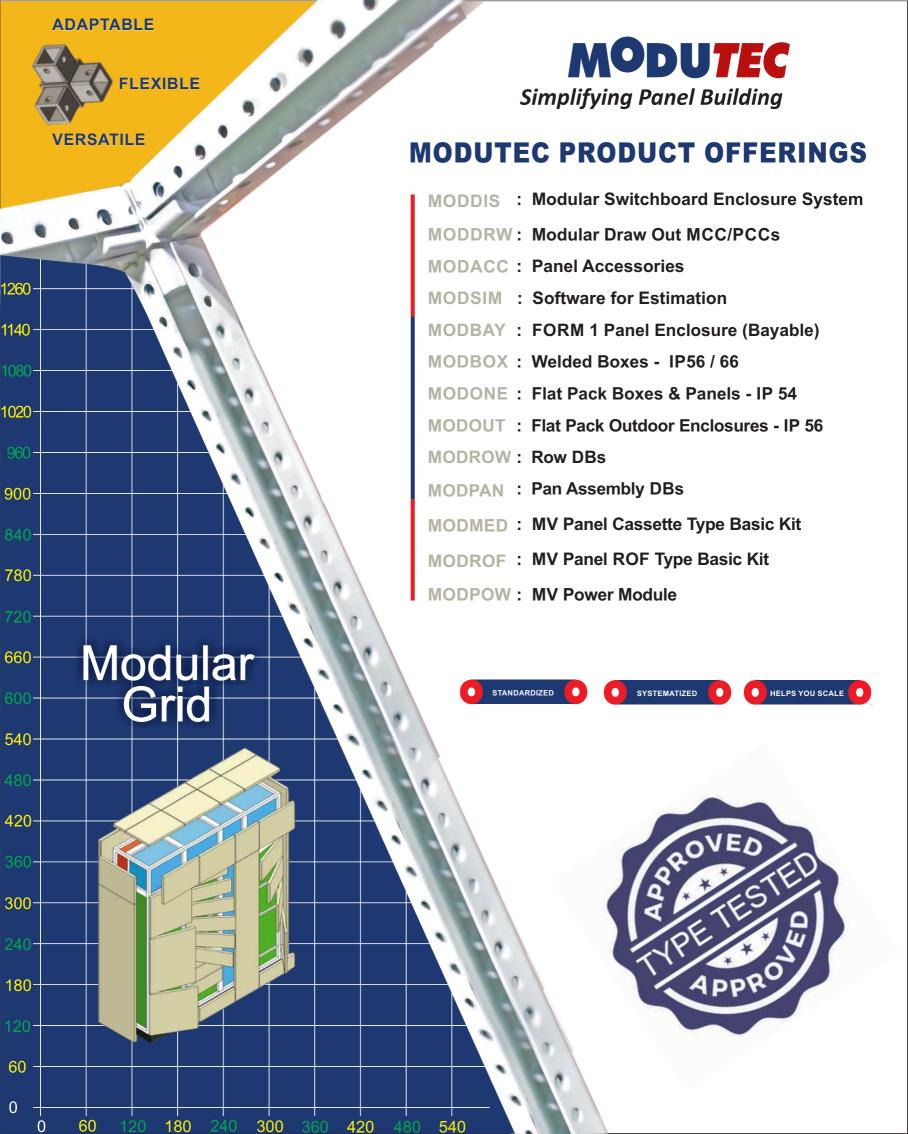

MODUTEC Ready Panels Private Limited was hence launched in 2007. We have since supplied Modular Switchboard Enclosure Systems in LV and MV to discerning Panel Builders in India, Qatar and Dubai. These have been Type Tested repeatedly as per IEC 61439 Type 1&2 for LV and IEC 62271-200 for MV.

The aim of MODUTEC is to simplify Panel Building with this modular concept and reach out to Global markets educating, training and enabling them to scale their Switchboards solutions businesses. Benefits will thus accrue to the Industry, Buildings, Infrastructure and OEM segments of users.