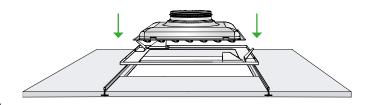

#### Installation

- ADAPTER is installed in a suspended ceiling system the same way as the suspended ceiling tile.
- Air diffusers are then placed in ADAPTER, see installation example figure 1. Applies to size 600-500.
- 600-600 is installed from underneath and secured with tabs, see example figure 2.
- Possibility of factory installation, assemble ADAPTER with air diffusers in the factory.

#### **Environment**

The Building Materials Declaration is available from www.swegon.com.

Figure 1. Assembly of ADAPTER and air diffuser 500.

Diffuser with ADAPTER is installed upwards from underneath

Figure 2. Assembly of ADAPTER and air diffuser 600.