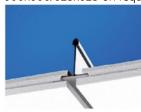

#### Installation

- ADAPTER is installed in a suspended ceiling system the same way as the suspended ceiling tile.
- Air diffusers are then placed in ADAPTER, see installation example figure 1. Applies to size 600-500.
- 600-600 is installed from underneath and secured with tabs, see example figure 2.
- Possibility of factory installation, assemble ADAPTER with air diffusers in the factory.

#### **Environment**

The Building Materials Declaration is available from www.swegon.com.

Figure 1. Assembly of ADAPTER and air diffuser 500.

Diffuser with ADAPTER is installed upwards from underneath

Figure 2. Assembly of ADAPTER and air diffuser 600.