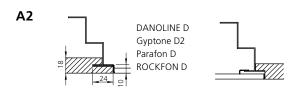

#### Hidden grid

600x600/625x625 on request

Rockfon D A2 Rockfon X A4 Ecophon Focus DS A4 Ecophon Master DS A5

#### **ADAPTER AXA**

| Designation | Dimensions (mm) |  |  |  |
|-------------|-----------------|--|--|--|
| Designation | AxA             |  |  |  |
| A1          | 595 x 595       |  |  |  |
| A2          | 600x600         |  |  |  |
| A3          | 600x600         |  |  |  |
| A4          | 600x600         |  |  |  |
| A5          | 600x600         |  |  |  |
| A6          | 592x592         |  |  |  |
| A7 (T15)    | 583x583         |  |  |  |
| A7 (T24)    | 574x574         |  |  |  |

#### **Product**

| Ada<br>ceilir | pter for suspended<br>ngs                                                                                                        | ADAPTER | а | b | -ccc | -ddd |
|---------------|----------------------------------------------------------------------------------------------------------------------------------|---------|---|---|------|------|
| Vers          | ion                                                                                                                              |         |   |   |      |      |
| Турє          | 2                                                                                                                                |         |   |   |      |      |
| A1            | Ecophon Focus A<br>Parafon A<br>Rockfon A-edge                                                                                   |         |   |   |      |      |
| A2            | Rockfon D-edge<br>Danoline D<br>*Gyptone D2<br>Parafon D                                                                         |         |   |   |      |      |
| A3            | Dampa Clip in<br>*SAS 150 Clip in                                                                                                |         |   |   |      |      |
| A4            | Ecophon Focus DS<br>Parafon D2<br>Rockfon X-edge                                                                                 |         |   |   |      |      |
| A5            | Ecophon Master DS                                                                                                                |         |   |   |      |      |
| A6            | Ecophon Focus DG<br>Rockfon M-edge<br>*Ecophon Master Dp<br>*Rockfon Edge Z<br>*Focus LP                                         | ,       |   |   |      |      |
| A7            | Ecophon E<br>Rockfon E-edge<br>SAS 130<br>Parafon E<br>Danoline E                                                                |         |   |   |      |      |
| Spec          | Size: 600-500: Diffuser and adapter ordered separately. Specify T15 or T24 Size: 600-600: Order the diffuser as specified below. |         |   |   |      |      |