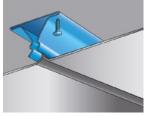

#### Installation

- ADAPTER is installed in a suspended ceiling system the same way as the suspended ceiling tile.
- Air diffusers are then placed in ADAPTER, see installation example figure 1. Applies to size 600-500.
- 600-600 is installed from underneath and secured with tabs, see example figure 2.
- Possibility of factory installation, assemble ADAPTER with air diffusers in the factory.

#### **Environment**

The Building Materials Declaration is available from www.swegon.com.

Figure 1. Assembly of ADAPTER and air diffuser 500.

Diffuser with ADAPTER is installed upwards from underneath

Figure 2. Assembly of ADAPTER and air diffuser 600.