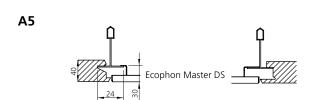

#### Hidden grid

600x600/625x625 on request

Rockfon D A2 Rockfon X A4 Ecophon Focus DS A4 Ecophon Master DS A5

#### **ADAPTER AXA**

| Designation | Dimensions (mm) |  |  |  |
|-------------|-----------------|--|--|--|
| Designation | AxA             |  |  |  |
| A1          | 595 x 595       |  |  |  |
| A2          | 600x600         |  |  |  |
| A3          | 600x600         |  |  |  |
| A4          | 600x600         |  |  |  |
| A5          | 600x600         |  |  |  |
| A6          | 592x592         |  |  |  |
| A7 (T15)    | 583x583         |  |  |  |
| A7 (T24)    | 574x574         |  |  |  |

#### **Product**

| Ada<br>ceilir | pter for suspended<br>ngs                                                                                                        | ADAPTER | а | b | -ccc | -ddd |
|---------------|----------------------------------------------------------------------------------------------------------------------------------|---------|---|---|------|------|
| Vers          | ion                                                                                                                              |         |   |   |      |      |
| Турє          | 2                                                                                                                                |         |   |   |      |      |
| A1            | Ecophon Focus A<br>Parafon A<br>Rockfon A-edge                                                                                   |         |   |   |      |      |
| A2            | Rockfon D-edge<br>Danoline D<br>*Gyptone D2<br>Parafon D                                                                         |         |   |   |      |      |
| A3            | Dampa Clip in<br>*SAS 150 Clip in                                                                                                |         |   |   |      |      |
| A4            | Ecophon Focus DS<br>Parafon D2<br>Rockfon X-edge                                                                                 |         |   |   |      |      |
| A5            | Ecophon Master DS                                                                                                                |         |   |   |      |      |
| A6            | Ecophon Focus DG<br>Rockfon M-edge<br>*Ecophon Master Dp<br>*Rockfon Edge Z<br>*Focus LP                                         | ,       |   |   |      |      |
| A7            | Ecophon E<br>Rockfon E-edge<br>SAS 130<br>Parafon E<br>Danoline E                                                                |         |   |   |      |      |
| Spec          | Size: 600-500: Diffuser and adapter ordered separately. Specify T15 or T24 Size: 600-600: Order the diffuser as specified below. |         |   |   |      |      |