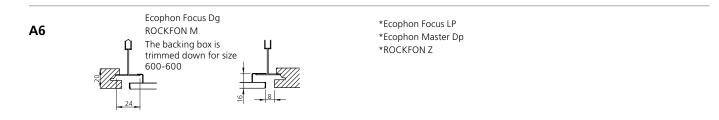

#### Visible grid, ceiling tiles 4-25 mm distance

600x600/625x625 on request

Ecophon Focus DG A6 FOCUS E A7 MASTER E A7 ROCKFON E A7

#### **ADAPTER AXA**

| Designation | Dimensions (mm) |  |  |  |
|-------------|-----------------|--|--|--|
| Designation | AxA             |  |  |  |
| A1          | 595 x 595       |  |  |  |
| A2          | 600x600         |  |  |  |
| A3          | 600x600         |  |  |  |
| A4          | 600x600         |  |  |  |
| A5          | 600x600         |  |  |  |
| A6          | 592x592         |  |  |  |
| A7 (T15)    | 583x583         |  |  |  |
| A7 (T24)    | 574x574         |  |  |  |

#### **Product**

| Ada<br>ceilir | pter for suspended<br>ngs                                                                                                        | ADAPTER | а | b | -ccc | -ddd |
|---------------|----------------------------------------------------------------------------------------------------------------------------------|---------|---|---|------|------|
| Vers          | ion                                                                                                                              |         |   |   |      |      |
| Турє          | 2                                                                                                                                |         |   |   |      |      |
| A1            | Ecophon Focus A<br>Parafon A<br>Rockfon A-edge                                                                                   |         |   |   |      |      |
| A2            | Rockfon D-edge<br>Danoline D<br>*Gyptone D2<br>Parafon D                                                                         |         |   |   |      |      |
| A3            | Dampa Clip in<br>*SAS 150 Clip in                                                                                                |         |   |   |      |      |
| A4            | Ecophon Focus DS<br>Parafon D2<br>Rockfon X-edge                                                                                 |         |   |   |      |      |
| A5            | Ecophon Master DS                                                                                                                |         |   |   |      |      |
| A6            | Ecophon Focus DG<br>Rockfon M-edge<br>*Ecophon Master Dp<br>*Rockfon Edge Z<br>*Focus LP                                         | ,       |   |   |      |      |
| A7            | Ecophon E<br>Rockfon E-edge<br>SAS 130<br>Parafon E<br>Danoline E                                                                |         |   |   |      |      |
| Spec          | Size: 600-500: Diffuser and adapter ordered separately. Specify T15 or T24 Size: 600-600: Order the diffuser as specified below. |         |   |   |      |      |