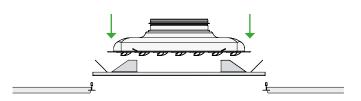

#### Installation

- ADAPTER is installed in a suspended ceiling system the same way as the suspended ceiling tile.
- Air diffusers are then placed in ADAPTER, see installation example figure 1. Applies to size 600-500.
- 600-600 is installed from underneath and secured with tabs, see example figure 2.
- Possibility of factory installation, assemble ADAPTER with air diffusers in the factory.

#### **Environment**

The Building Materials Declaration is available from www.swegon.com.

Figure 1. Assembly of ADAPTER and air diffuser 500.

Diffuser with ADAPTER is installed upwards from underneath

Figure 2. Assembly of ADAPTER and air diffuser 600.