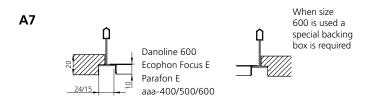

#### Visible grid, ceiling tiles 4-25 mm distance

600x600/625x625 on request

Ecophon Focus DG A6 FOCUS E A7 MASTER E A7 ROCKFON E A7

#### **Adaptation**

Bellow the most common suspended ceiling systems are shown. aaa = air diffuser connection, 500/600 = air diffuser quadratic dimensions.

<sup>\*</sup>Other suspension or outer dimensions on request