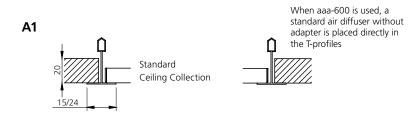

#### Visible grid, lay in

600x600/625x625 on request

Standard Ceiling Collection can be placed directly in the T-bar system 600-600 A1 Rockfon M A6

#### **ADAPTER AXA**

| Designation | Dimensions (mm) |  |  |  |
|-------------|-----------------|--|--|--|
| Designation | AxA             |  |  |  |
| A1          | 595 x 595       |  |  |  |
| A2          | 600x600         |  |  |  |
| A3          | 600x600         |  |  |  |
| A4          | 600x600         |  |  |  |
| A5          | 600x600         |  |  |  |
| A6          | 592x592         |  |  |  |
| A7 (T15)    | 583x583         |  |  |  |
| A7 (T24)    | 574x574         |  |  |  |