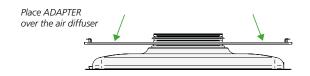

#### Installation

- ADAPTER is installed in a suspended ceiling system the same way as the suspended ceiling tile.
- Air diffusers are then placed in ADAPTER, see installation example figure 1. Applies to size 600-500.
- 600-600 is installed from underneath and secured with tabs, see example figure 2.
- Possibility of factory installation, assemble ADAPTER with air diffusers in the factory.

#### **Environment**

The Building Materials Declaration is available from www.swegon.com.

Figure 1. Assembly of ADAPTER and air diffuser 500.

Diffuser with ADAPTER is installed upwards from underneath

Figure 2. Assembly of ADAPTER and air diffuser 600.