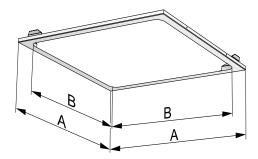

#### **ADAPTER AXA**

| Designation | Dimensions (mm) |  |  |  |
|-------------|-----------------|--|--|--|
| Designation | AxA             |  |  |  |
| A1          | 595 x 595       |  |  |  |
| A2          | 600x600         |  |  |  |
| A3          | 600x600         |  |  |  |
| A4          | 600x600         |  |  |  |
| A5          | 600x600         |  |  |  |
| A6          | 592x592         |  |  |  |
| A7 (T15)    | 583x583         |  |  |  |
| A7 (T24)    | 574x574         |  |  |  |

Figure 3. ADAPTER quadratic air diffuser.