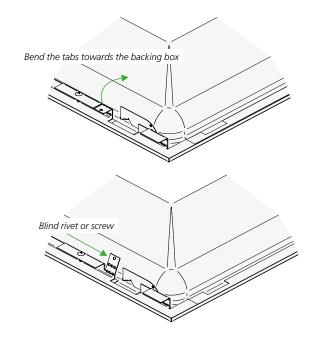

#### Installation

- ADAPTER is installed in a suspended ceiling system the same way as the suspended ceiling tile.
- Air diffusers are then placed in ADAPTER, see installation example figure 1. Applies to size 600-500.
- 600-600 is installed from underneath and secured with tabs, see example figure 2.
- Possibility of factory installation, assemble ADAPTER with air diffusers in the factory.

#### **Environment**

The Building Materials Declaration is available from www.swegon.com.

Figure 1. Assembly of ADAPTER and air diffuser 500.

Diffuser with ADAPTER is installed upwards from underneath

Figure 2. Assembly of ADAPTER and air diffuser 600.