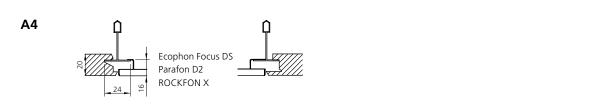

#### Hidden grid

600x600/625x625 on request

Rockfon D A2 Rockfon X A4 Ecophon Focus DS A4 Ecophon Master DS A5

#### **ADAPTER AXA**

| Designation | Dimensions (mm) |  |  |  |
|-------------|-----------------|--|--|--|
| Designation | AxA             |  |  |  |
| A1          | 595 x 595       |  |  |  |
| A2          | 600x600         |  |  |  |
| A3          | 600x600         |  |  |  |
| A4          | 600x600         |  |  |  |
| A5          | 600x600         |  |  |  |
| A6          | 592x592         |  |  |  |
| A7 (T15)    | 583x583         |  |  |  |
| A7 (T24)    | 574x574         |  |  |  |

#### **Product**

| Ada<br>ceilir | pter for suspended<br>ngs                                                                                                        | ADAPTER | а | b | -ccc | -ddd |
|---------------|----------------------------------------------------------------------------------------------------------------------------------|---------|---|---|------|------|
| Vers          | ion                                                                                                                              |         |   |   |      |      |
| Турє          | 2                                                                                                                                |         |   |   |      |      |
| A1            | Ecophon Focus A<br>Parafon A<br>Rockfon A-edge                                                                                   |         |   |   |      |      |
| A2            | Rockfon D-edge<br>Danoline D<br>*Gyptone D2<br>Parafon D                                                                         |         |   |   |      |      |
| A3            | Dampa Clip in<br>*SAS 150 Clip in                                                                                                |         |   |   |      |      |
| A4            | Ecophon Focus DS<br>Parafon D2<br>Rockfon X-edge                                                                                 |         |   |   |      |      |
| A5            | Ecophon Master DS                                                                                                                |         |   |   |      |      |
| A6            | Ecophon Focus DG<br>Rockfon M-edge<br>*Ecophon Master Dp<br>*Rockfon Edge Z<br>*Focus LP                                         | ,       |   |   |      |      |
| A7            | Ecophon E<br>Rockfon E-edge<br>SAS 130<br>Parafon E<br>Danoline E                                                                |         |   |   |      |      |
| Spec          | Size: 600-500: Diffuser and adapter ordered separately. Specify T15 or T24 Size: 600-600: Order the diffuser as specified below. |         |   |   |      |      |