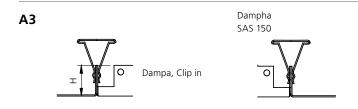

#### Clip in

600x600/625x625 on request

DAMPA CLIP IN A3

#### **ADAPTER AXA**

| Designation | Dimensions (mm) |  |  |  |
|-------------|-----------------|--|--|--|
| Designation | AxA             |  |  |  |
| A1          | 595 x 595       |  |  |  |
| A2          | 600x600         |  |  |  |
| A3          | 600x600         |  |  |  |
| A4          | 600x600         |  |  |  |
| A5          | 600x600         |  |  |  |
| A6          | 592x592         |  |  |  |
| A7 (T15)    | 583x583         |  |  |  |
| A7 (T24)    | 574x574         |  |  |  |

#### **Product**

| Ada<br>ceilir | pter for suspended<br>ngs                                                                                                        | ADAPTER | а | b | -ccc | -ddd |
|---------------|----------------------------------------------------------------------------------------------------------------------------------|---------|---|---|------|------|
| Vers          | ion                                                                                                                              |         |   |   |      |      |
| Турє          | 2                                                                                                                                |         |   |   |      |      |
| A1            | Ecophon Focus A<br>Parafon A<br>Rockfon A-edge                                                                                   |         |   |   |      |      |
| A2            | Rockfon D-edge<br>Danoline D<br>*Gyptone D2<br>Parafon D                                                                         |         |   |   |      |      |
| A3            | Dampa Clip in<br>*SAS 150 Clip in                                                                                                |         |   |   |      |      |
| A4            | Ecophon Focus DS<br>Parafon D2<br>Rockfon X-edge                                                                                 |         |   |   |      |      |
| A5            | Ecophon Master DS                                                                                                                |         |   |   |      |      |
| A6            | Ecophon Focus DG<br>Rockfon M-edge<br>*Ecophon Master Dp<br>*Rockfon Edge Z<br>*Focus LP                                         | ,       |   |   |      |      |
| A7            | Ecophon E<br>Rockfon E-edge<br>SAS 130<br>Parafon E<br>Danoline E                                                                |         |   |   |      |      |
| Spec          | Size: 600-500: Diffuser and adapter ordered separately. Specify T15 or T24 Size: 600-600: Order the diffuser as specified below. |         |   |   |      |      |