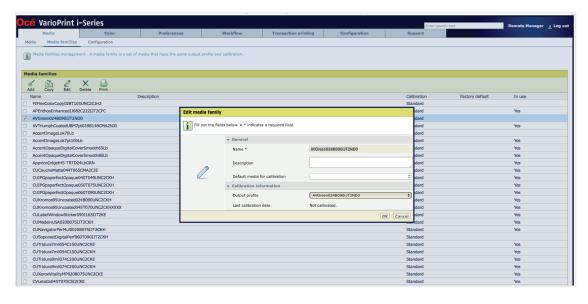

### Step #7 Create Media Family

- The media name in the Media Family has to be written exactly as the ICC file name (capital letters, underscore, etc)
  - Select Media
  - Media Families
  - Click Add
  - Select drop down on 'Output Profile'
  - Find and load output profile associated with media
  - In 'Name', record media exactly as it appears for 'Output Profile' but exclude file extension (icc)
  - TIP: If you used the Copy command then you can Paste the name into this field.
- Click OK

### Step #8 Verify Media Family

- Select Media just added by checking box
- Click Edit
- Confirm Media 'Name' and 'Output Profile' are the same
- Click Ok